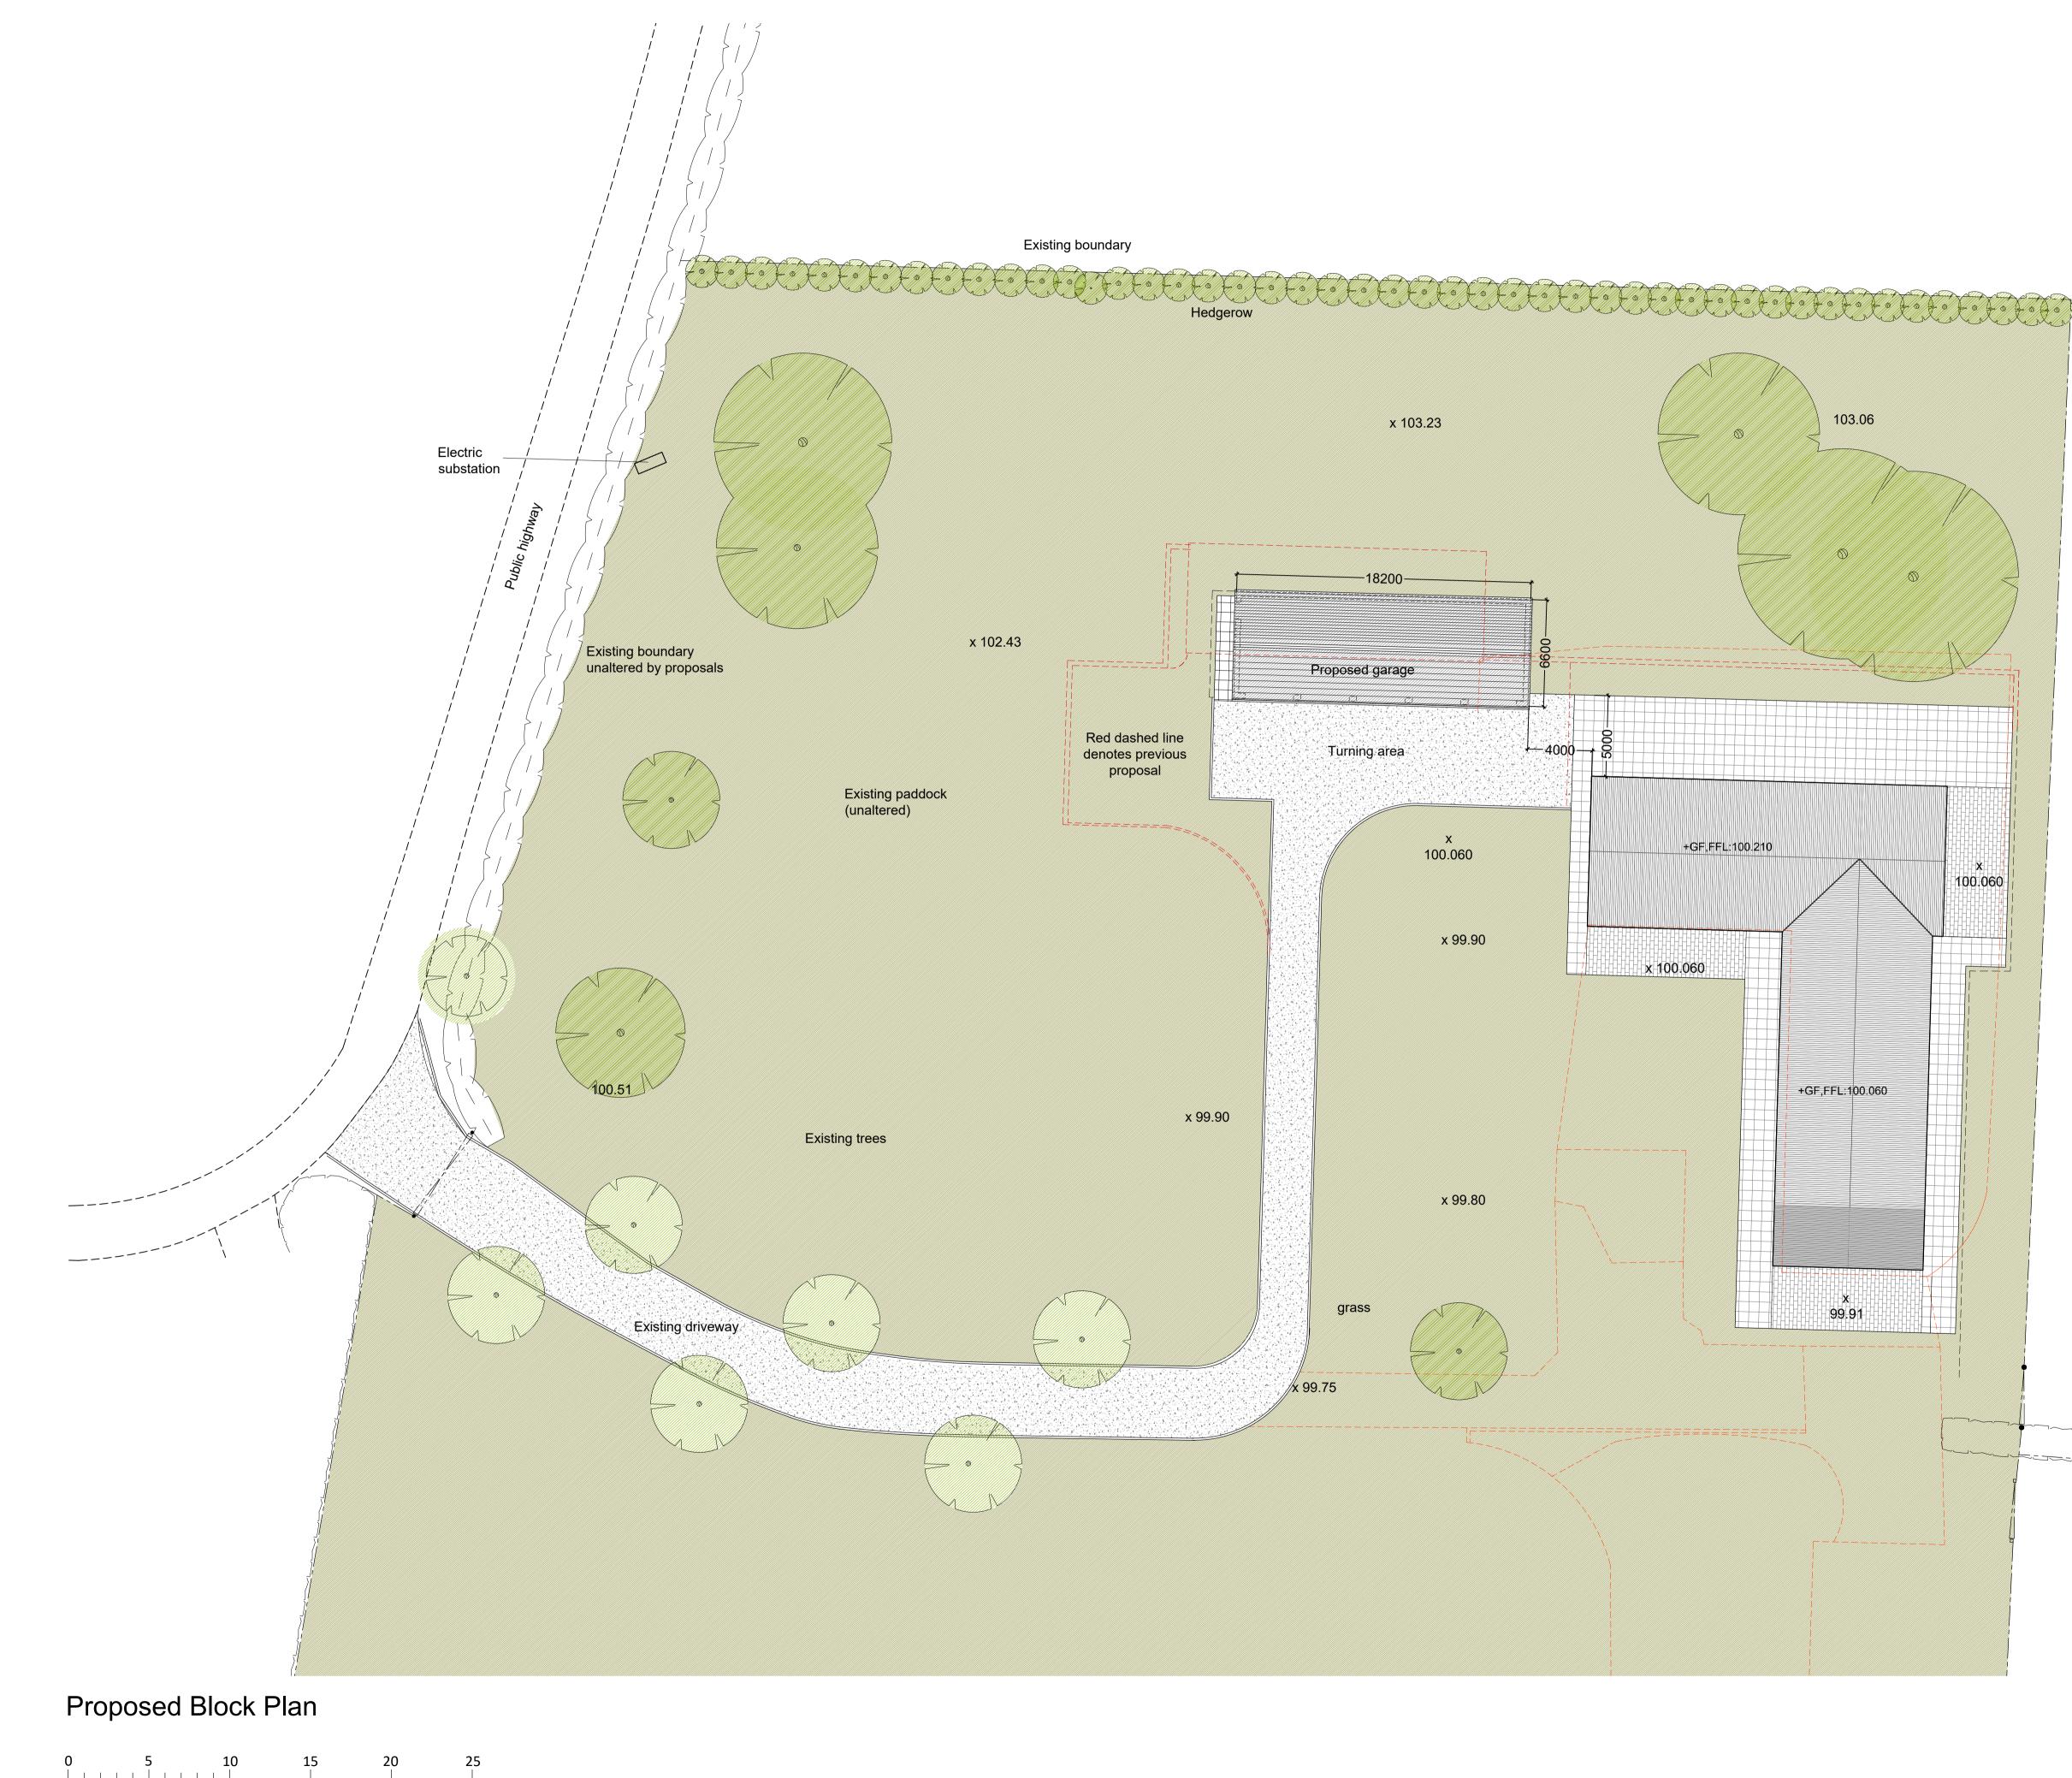

## PROJECT: Brooklands Barn Proposed Garage

CLIENT: Mr and Mrs Bratt

Block Plan

scale 1:200@A1L

drawn MIB

Roger Coy Partnership

date May 2019

CHECKED