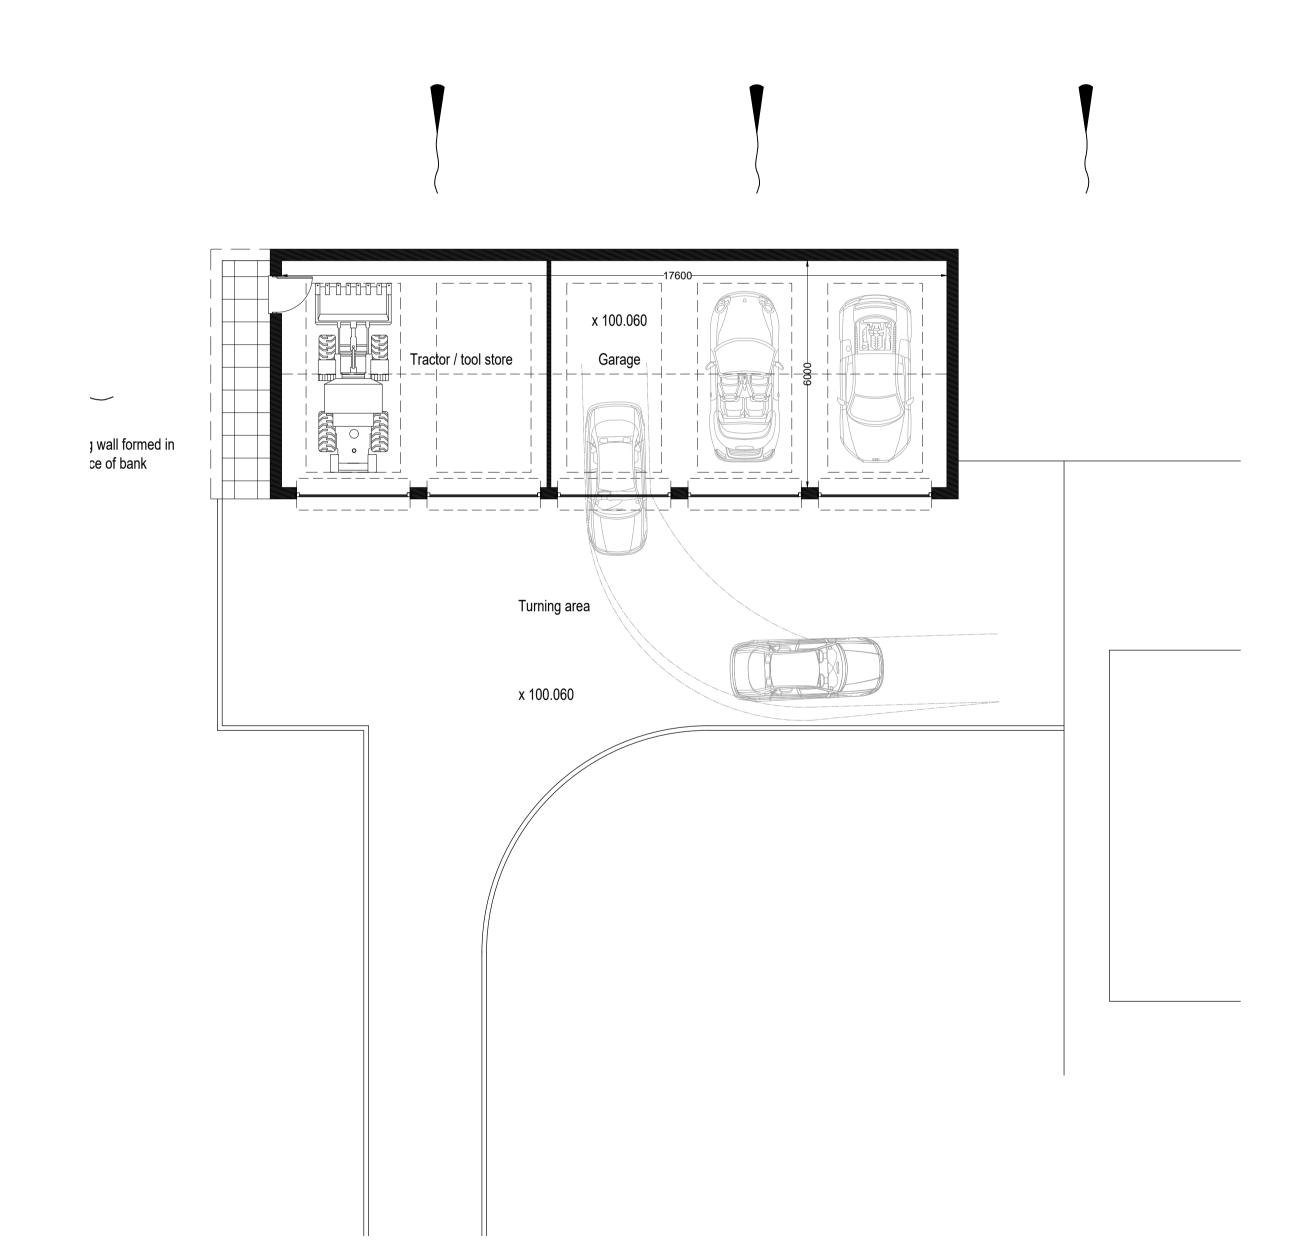

## Proposed Ground Floor Plan

0 1 2 3 4 5 6 7 8 9 10 1:100 Scale Bar. Units: Metres