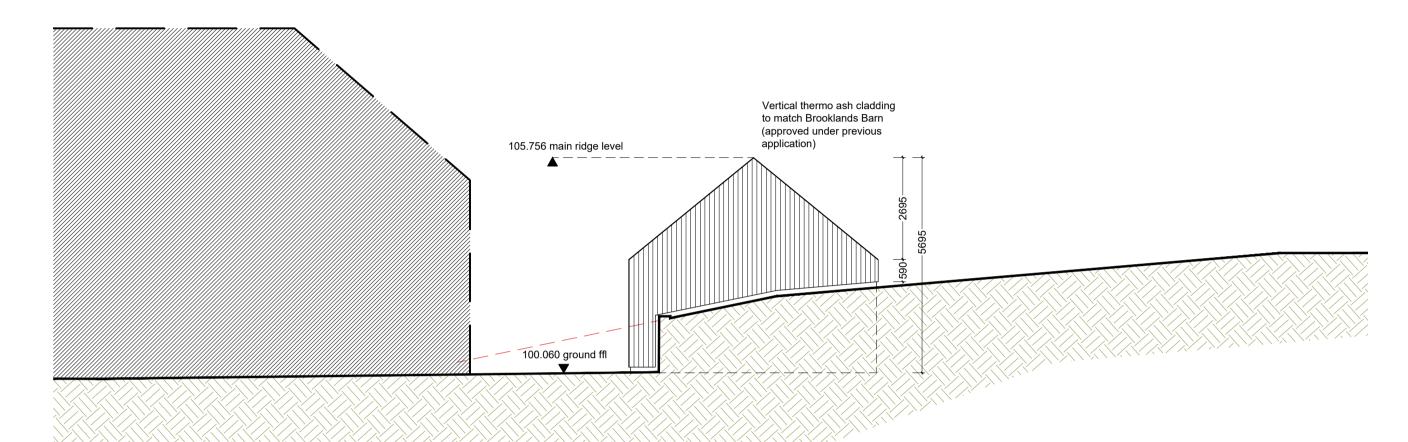

#### Proposed North Elevation

Proposed West Elevation

Proposed Typical Section

|       | Client requested changes                                                             |      | 11.03.20 |  |
|-------|--------------------------------------------------------------------------------------|------|----------|--|
|       | Garage relocated further from main dwelling                                          |      | 09.03.20 |  |
|       | Amendments following client comments                                                 |      | 22.01.20 |  |
|       | Garage relocated closer to main dwelling                                             |      | 06.01.20 |  |
|       | Garage internal width increased to 6m following client comments.                     |      | 27.08.19 |  |
|       | Overall garage footprint reduced & eaves height lowered following client comments.   |      | 22.08.19 |  |
|       | Additional annotation & internal alterations incorporated following client comments. |      | 13.08.19 |  |
| ISION |                                                                                      | DATE |          |  |
|       |                                                                                      |      |          |  |