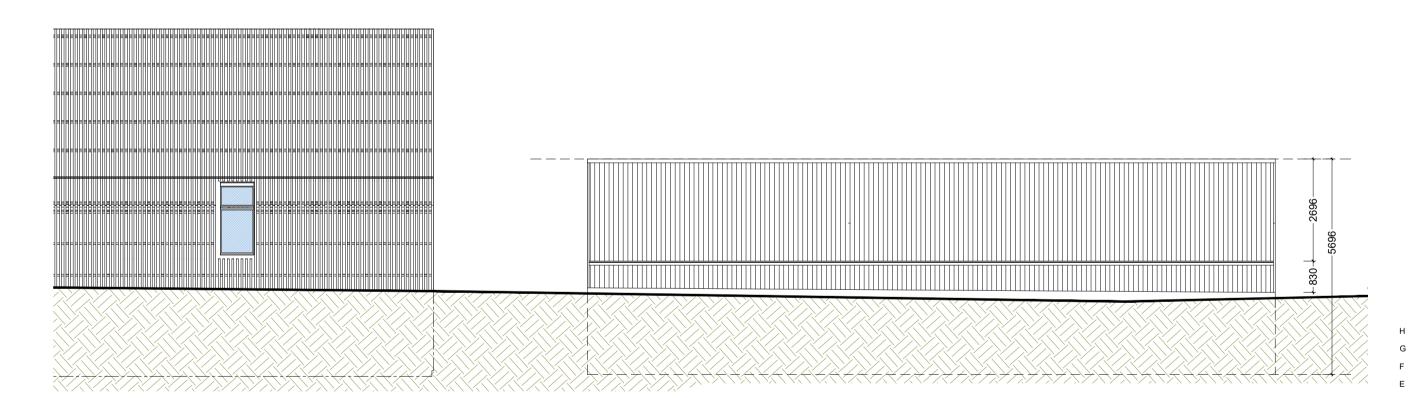

#### Proposed North Elevation

Proposed West Elevation

Proposed Typical Section

|       | Client requested changes                                                             |      | 11.03.20 |  |
|-------|--------------------------------------------------------------------------------------|------|----------|--|
|       | Garage relocated further from main dwelling                                          |      | 09.03.20 |  |
|       | Amendments following client comments                                                 |      | 22.01.20 |  |
|       | Garage relocated closer to main dwelling                                             |      | 06.01.20 |  |
|       | Garage internal width increased to 6m following client comments.                     |      | 27.08.19 |  |
|       | Overall garage footprint reduced & eaves height lowered following client comments.   |      | 22.08.19 |  |
|       | Additional annotation & internal alterations incorporated following client comments. |      | 13.08.19 |  |
| ISION |                                                                                      | DATE |          |  |
|       |                                                                                      |      |          |  |