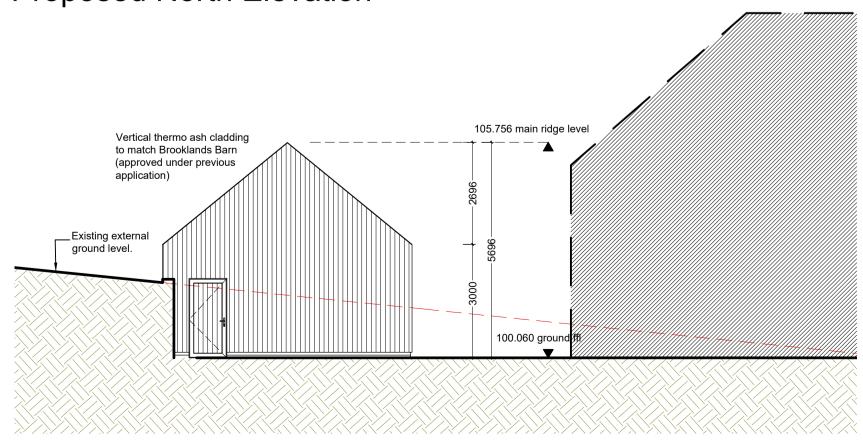

#### Proposed North Elevation

Proposed West Elevation

Proposed Typical Section

|       | Client requested changes                                                             |      | 11.03.20 |  |
|-------|--------------------------------------------------------------------------------------|------|----------|--|
|       | Garage relocated further from main dwelling                                          |      | 09.03.20 |  |
|       | Amendments following client comments                                                 |      | 22.01.20 |  |
|       | Garage relocated closer to main dwelling                                             |      | 06.01.20 |  |
|       | Garage internal width increased to 6m following client comments.                     |      | 27.08.19 |  |
|       | Overall garage footprint reduced & eaves height lowered following client comments.   |      | 22.08.19 |  |
|       | Additional annotation & internal alterations incorporated following client comments. |      | 13.08.19 |  |
| ISION |                                                                                      | DATE |          |  |
|       |                                                                                      |      |          |  |