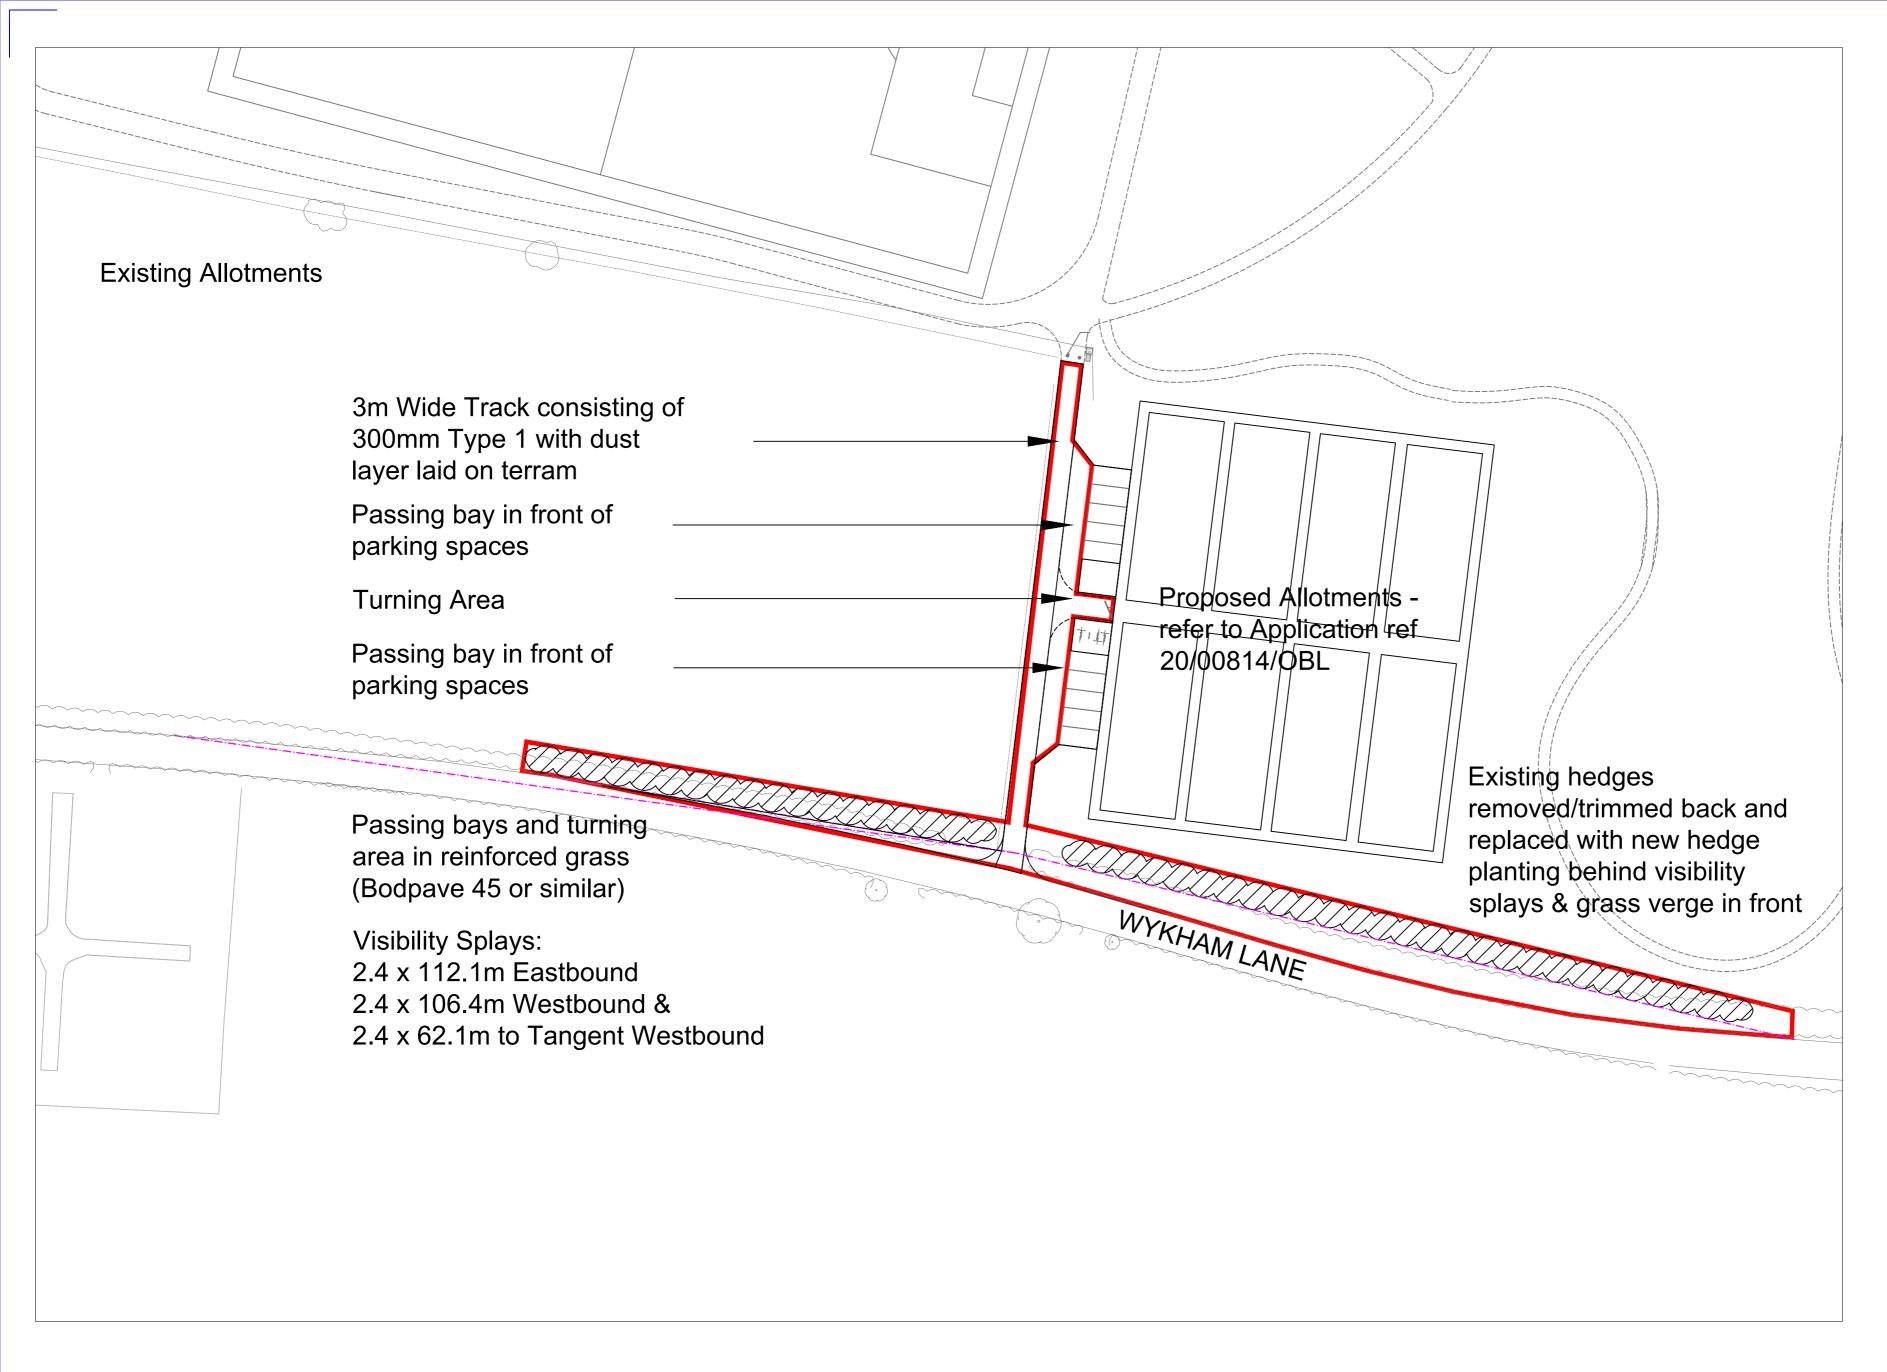

## **New Allotments**

Wykham Lane **Bodicote** 

Drawing Title

Proposed Improvements to Existing Access Track

1:500 @ A2

16/01/23

Drawn By DG

Drawing Ref