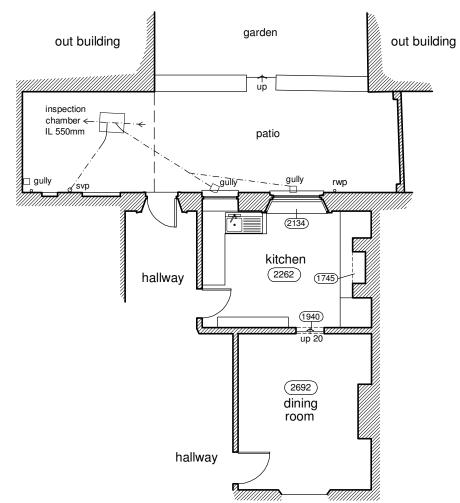

**REAR ELEVATION - east** 

Scale 1:100

SIDE SECTIONAL ELEVATION - south

PART GROUND FLOOR & PART SITE PLAN Scale 1:100

PART FIRST FLOOR PLAN OVER KITCHEN

A3 sheet size