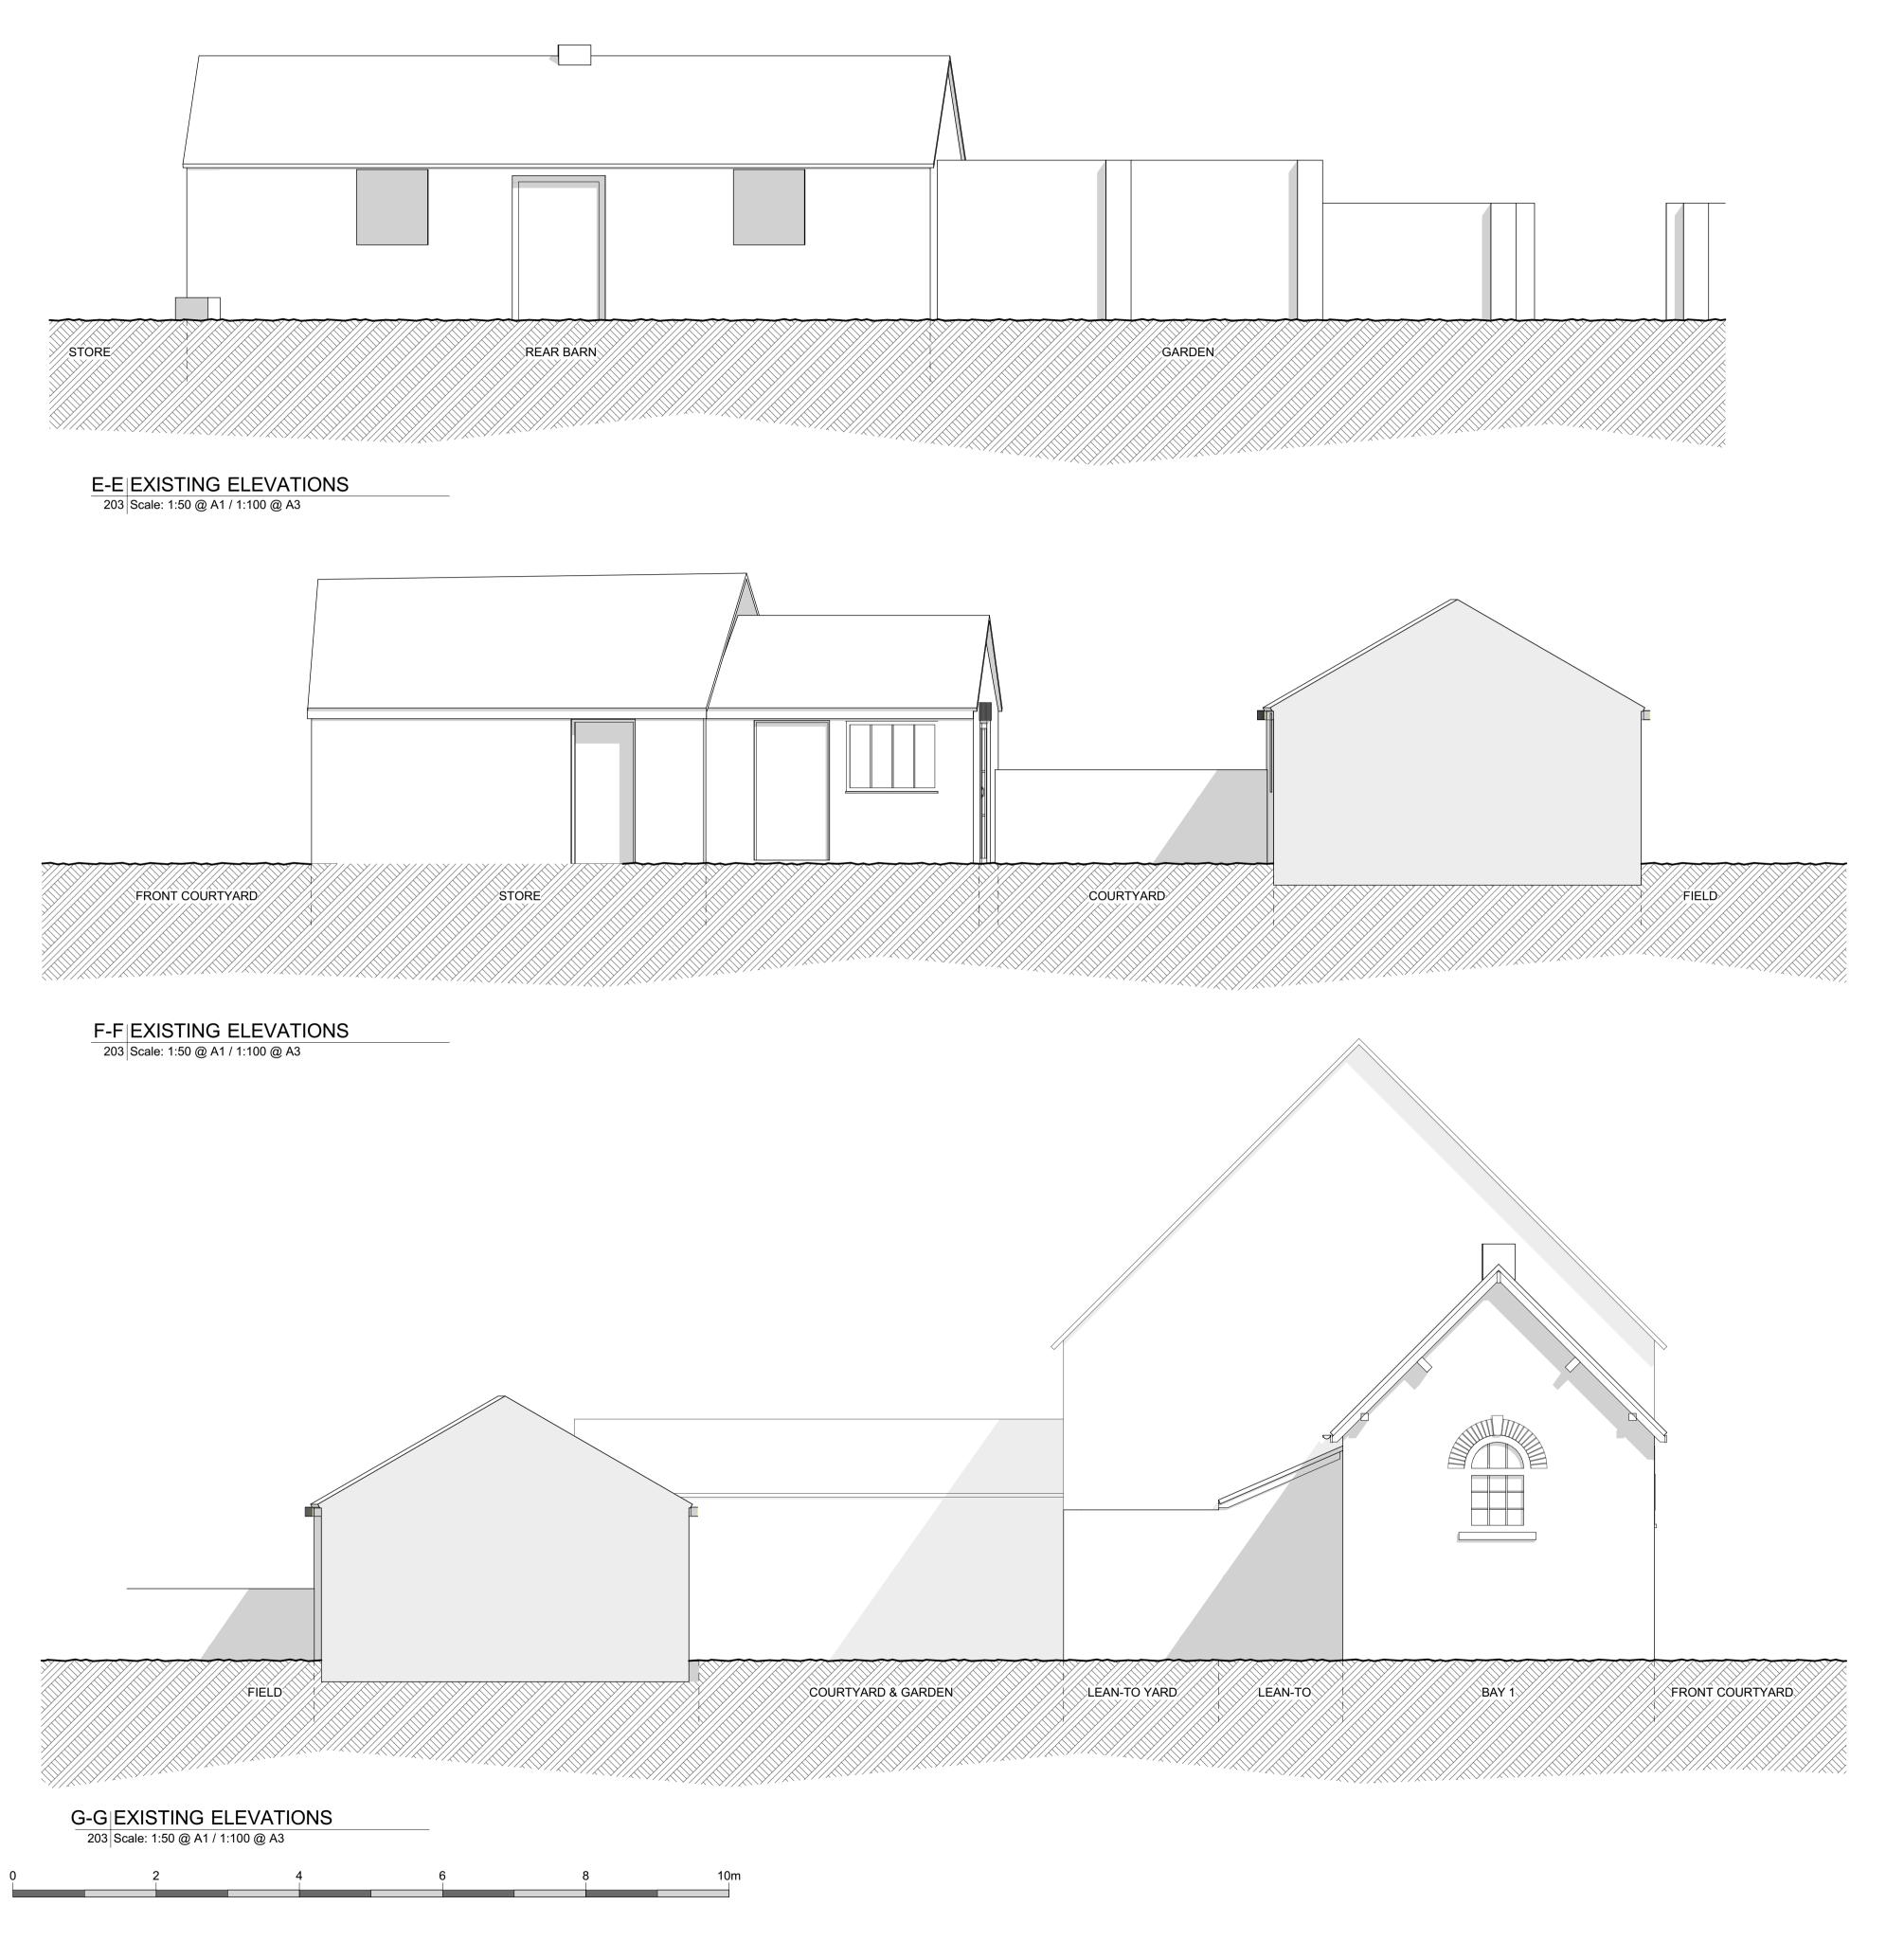

## 05 Revised drawings issued to planning 01 Drawings issued to CLT for approval to submit to LPA 02/07/2019 ISSUE REASON FOR ISSUE DATE ISSUED REV. STAGE: 3-DEVELOPED DESIGN -PLANNING CLIENT: MR PETER RYMER PROJECT ADDRESS: THE KENNELS, STRATTON AUDLEY, BICESTER, OX27 9BT DRAWING: **EXISTING ELEVATIONS** SCALE @ A1 DRAWING NO. REVISION 1:50 19246 3\_203 а