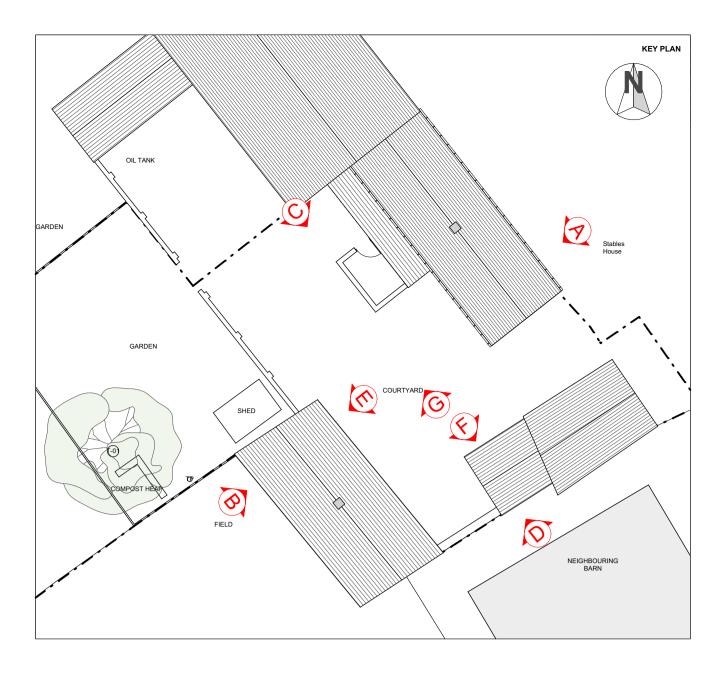

## 05 Revised drawings issued to planning 01 Drawings issued to CLT for approval to submit to LPA 02/07/2019 ISSUE REASON FOR ISSUE DATE ISSUED REV. STAGE: 3-DEVELOPED DESIGN -PLANNING CLIENT: MR PETER RYMER PROJECT ADDRESS: THE KENNELS, STRATTON AUDLEY, BICESTER, OX27 9BT DRAWING: **EXISTING ELEVATIONS** SCALE @ A1 DRAWING NO. REVISION 1:50 19246 3\_203 а