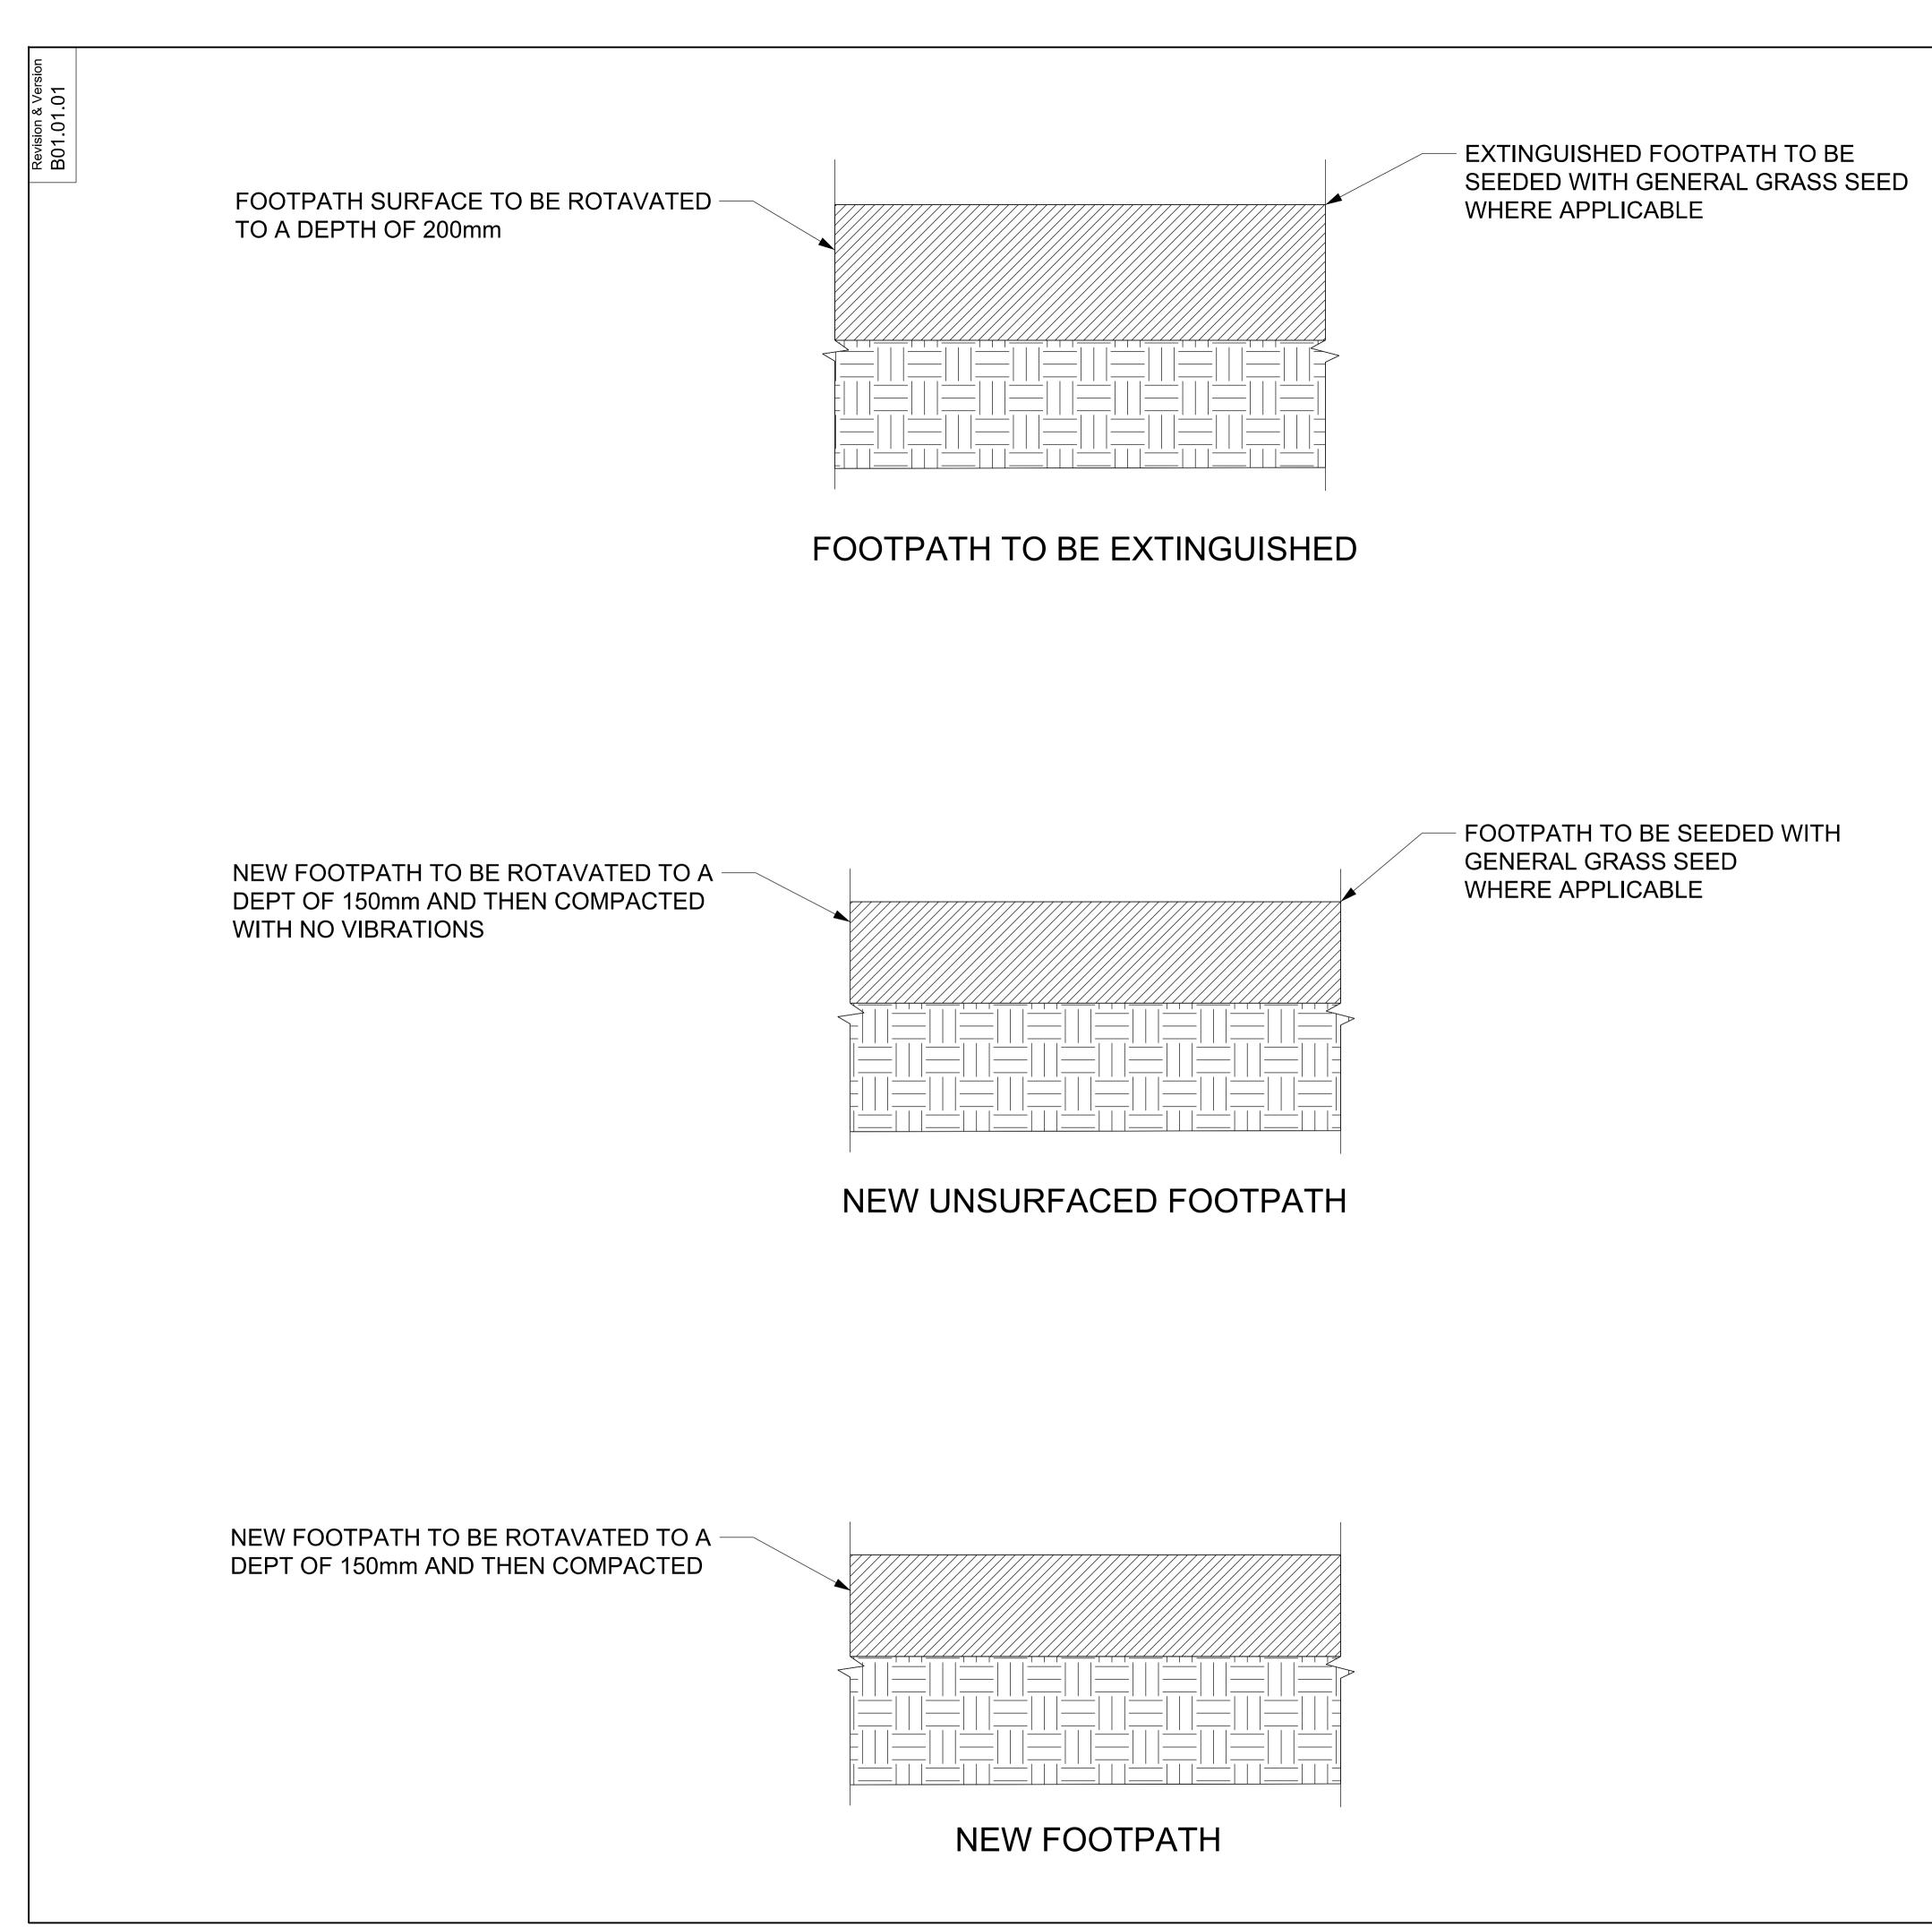

|                                                                            |                                                                     |                                                                              | (EAST WEST                                                                                                                |                                     | 2)                            |                 |
|----------------------------------------------------------------------------|---------------------------------------------------------------------|------------------------------------------------------------------------------|---------------------------------------------------------------------------------------------------------------------------|-------------------------------------|-------------------------------|-----------------|
|                                                                            | L DIMENSIONS ARE IN MILIMETRES<br>ILESS STATED OTHERWISE.           |                                                                              |                                                                                                                           |                                     |                               |                 |
| ES<br>EX<br>RO<br>LAI<br>EN<br>BE<br>OF                                    | TABLISHN<br>TINGUISH<br>UTE BEIN<br>NDOWNEF<br>SURE THE<br>PHYSICAI | IENT OF<br>MENT OF<br>G UNDEF<br>R WILL BI<br>E EXTING<br>LLY REM<br>ISED WI | WORKS SUC<br>A NEW ROUT<br>F AN ESTABL<br>RTAKEN, THE<br>E CONSULTE<br>SUISHED ROU<br>OVED AND T<br>TH TO CONFI<br>WORKS. | TE O<br>ISHE<br>D TO<br>JTE<br>HE F | R<br>ED<br>D<br>IS TO<br>PRoV | _               |
|                                                                            |                                                                     |                                                                              |                                                                                                                           |                                     |                               |                 |
|                                                                            |                                                                     |                                                                              |                                                                                                                           |                                     |                               |                 |
| B01 24<br>Rev<br>Status                                                    | 1/04/20<br>Date                                                     | Description                                                                  | of Revisions                                                                                                              | <br>Dsnd                            | <br>Chkd<br>Suitabili         | <br>Appr<br>ity |
| EWR Alliance<br>Connecting People                                          |                                                                     |                                                                              |                                                                                                                           |                                     |                               |                 |
| East West Rail<br>(Western Section)<br>Phase 2                             |                                                                     |                                                                              |                                                                                                                           |                                     |                               |                 |
| Drawing Title<br>STANDARD CONSTRUCTION DETAIL<br>PRoW FOOTWAY CONSTRUCTION |                                                                     |                                                                              |                                                                                                                           |                                     |                               |                 |
| Designed                                                                   |                                                                     |                                                                              | Signed                                                                                                                    | Date                                | e                             |                 |
| Drawn                                                                      | Tamsin Leam                                                         | an-Hewitt                                                                    | Signed T. Leaman-                                                                                                         |                                     |                               | ./20            |
| Checked                                                                    |                                                                     |                                                                              | Signed<br>Signed                                                                                                          | Date                                |                               |                 |
| Approved<br>Scale(s)                                                       |                                                                     |                                                                              | ELR - Project Chai                                                                                                        |                                     |                               | ls)             |
| 1.5                                                                        |                                                                     | -41                                                                          | XX -                                                                                                                      |                                     |                               |                 |
| Design Pac                                                                 | kage Risk Classifica                                                | ormal                                                                        |                                                                                                                           | She                                 | et<br><b>1</b> of <b>1</b>    | 1               |
| Alternative I                                                              | Reference                                                           |                                                                              |                                                                                                                           |                                     | Revision BC                   |                 |
| Drawing Number<br>133735_RW-EWR-XX-XX-DR-CH-000227                         |                                                                     |                                                                              |                                                                                                                           |                                     |                               |                 |