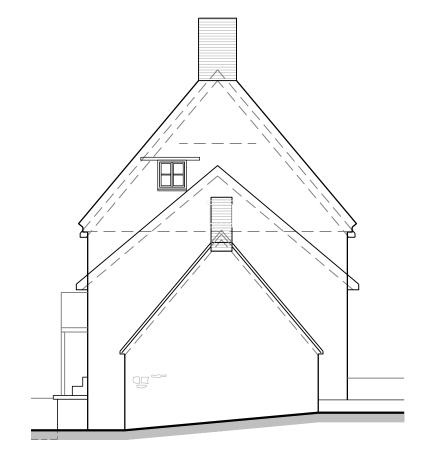

Email: info@tearchitecture.co.uk Tel: 01295 236200 / 07500 465555

Project: Burdrop Farmhouse, Burdrop

Drawing Title:

Existing West and South Elevations

| /        | First Issue | 17.10.19 |
|----------|-------------|----------|
| Revision | Details     | Date     |