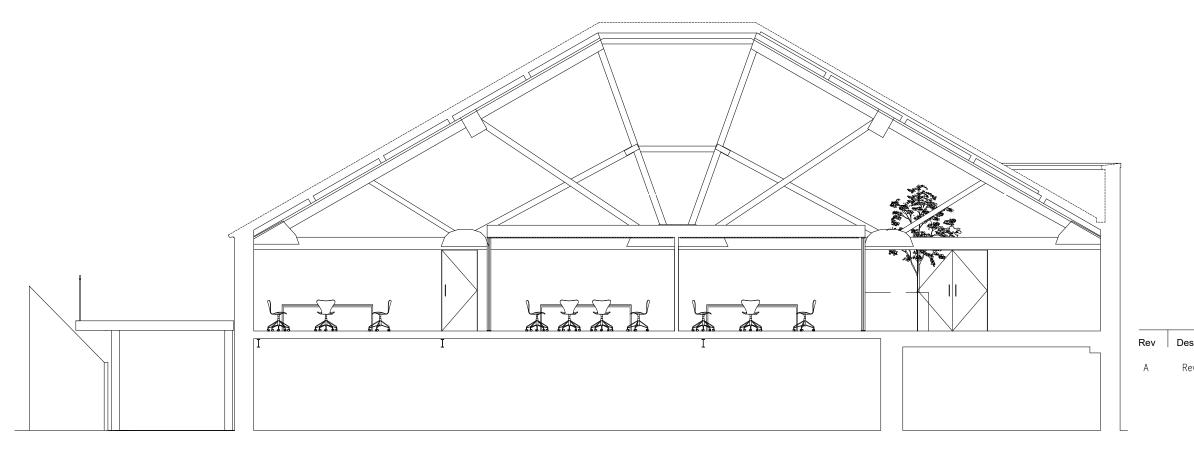

1:100

Section C-C

| escription           | Date     | Ву  | Chk |
|----------------------|----------|-----|-----|
| evised where clouded | DD.MM.YY | XXX | XXX |

3 All dimensions to be checked on site and the Architect to be informed of any discrepancies before construction commences

## The Old Malt House, Banbury

Proposed First Floor + Decking

Rev