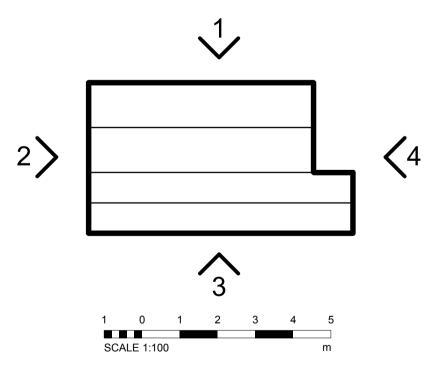

## 3. SW Elevation

1:100







DRAWING NOTES:

CDM REGULATIONS 2015
SIGNIFICANT OR NON-OBVIOUS RISKS AND RISKS WHICH ARE DIFFICULT TO MANAGE ARE IDENTIFIED ON THIS DRAWING USING THE FOLLOWING SYMBOL IDENTIFIED TO THE RIGHT WITH BRIEF ACCOMPANYING TEXT. FOR FURTHER DETAILS OF THE RISKS IDENTIFIED BY DESIGNERS,

REFERENCE SHOULD BE MADE TO CDM HAZARD REGISTER.

**Bulkhead Light** Manufacturer: Davey Lighting Manufacturer's Part No 8125 Description: Aluminium Bulkhead Fitting





Product references by **CT Walters** Images and key are not to scale, for illustration purposes only.

## 4. SE Elevation

1:100



Sectional
Overhead
door

(4)

## DISCLAIMER NOTES:

THIS DOCUMENT IS COPYRIGHT OF THE ORIGINATOR AND MUST BE TREATED AS CONFIDENTIAL

THIS DOCUMENT MUST NOT BE ALTERED, REPRODUCED OR DISTRIBUTED WITHOUT PRIOR WRITTEN CONSENT OF THE ORIGINATOR THIS DOCUMENT IS AVAILABLE IN BOTH CONTROLLED (eg. pdf) AND UNCONTROLLED (eg. dwg) FORMATS - UNCONTROLLED FORMATS MUST NOT BE ALTERED - THE ORIGINATOR ACCEPTS NO RESPONSIBILITY FOR ANY DISCREPANCIES ARISING AS A RESULT OF THE

ORIGINATORS INFORMATION BEING ALTERED BY OTHERS ANY DISCREPANCY MUST BE REPORTED TO THE ORIGINATOR

DO NOT SCALE THIS DOCUMENT - USE FIGURED DIMENSIONS ONLY

ALL DIMENSIONS MUST BE CHECKED ON SITE PRIOR TO COMMENCEMENT OF ANY RELATED WORKS THIS DOCUMENT MUST BE READ IN CONJUNCTION WITH ALL SUPPORTING DOCUMENTS PRODUCED BY THE