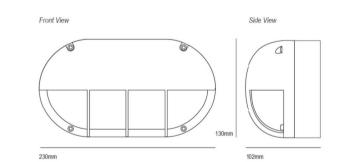

REFERENCE SHOULD BE MADE TO CDM HAZARD REGISTER.

**Bulkhead Light** Manufacturer: Davey Lighting Manufacturer's Part No 8125 Description: Aluminium Bulkhead Fitting

Product references by **CT Walters** Images and key are not to scale, for illustration purposes only.