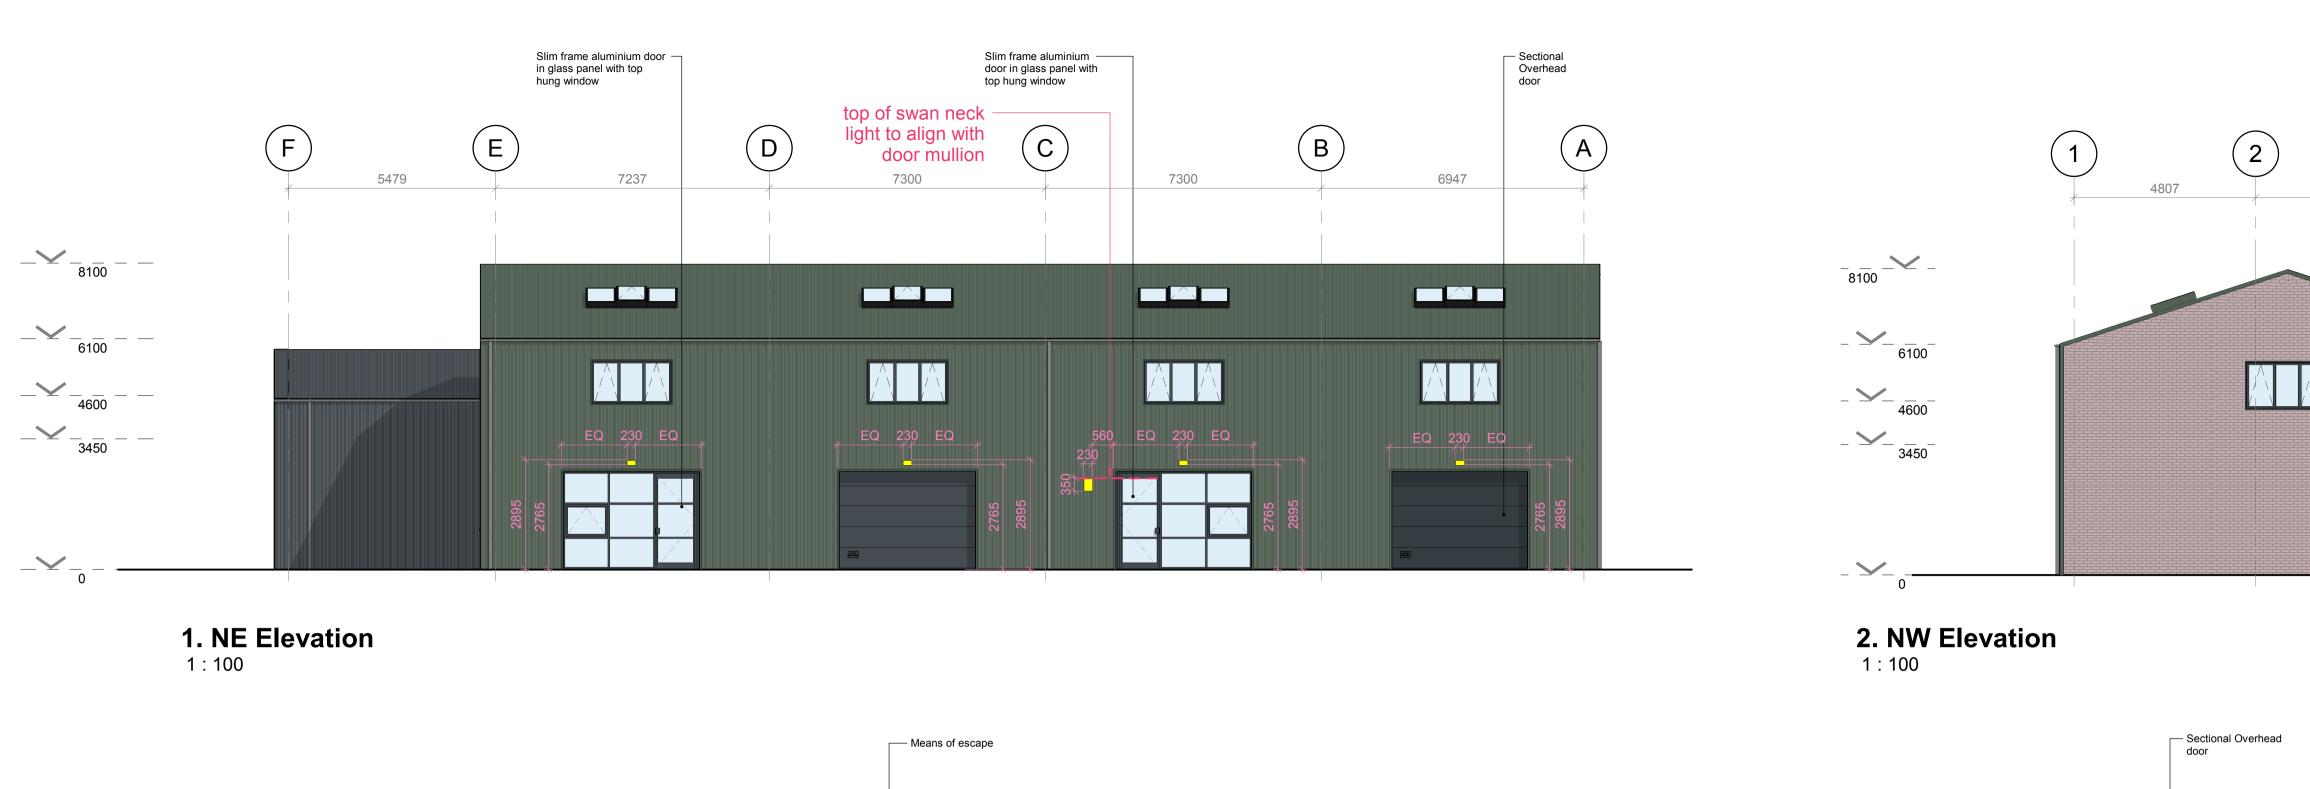

## 3. SW Elevation

1:100

DRAWING NOTES:

CDM REGULATIONS 2015
SIGNIFICANT OR NON-OBVIOUS RISKS AND RISKS WHICH ARE DIFFICULT TO MANAGE ARE IDENTIFIED ON THIS DRAWING USING THE FOLLOWING SYMBOL IDENTIFIED TO THE RIGHT WITH BRIEF ACCOMPANYING TEXT. FOR FURTHER DETAILS OF THE RISKS IDENTIFIED BY DESIGNERS,

REFERENCE SHOULD BE MADE TO CDM HAZARD REGISTER.

**Bulkhead Light** Manufacturer: Davey Lighting Manufacturer's Part No 8125 Description: Aluminium Bulkhead Fitting

Product references by **CT Walters** Images and key are not to scale, for illustration purposes only.