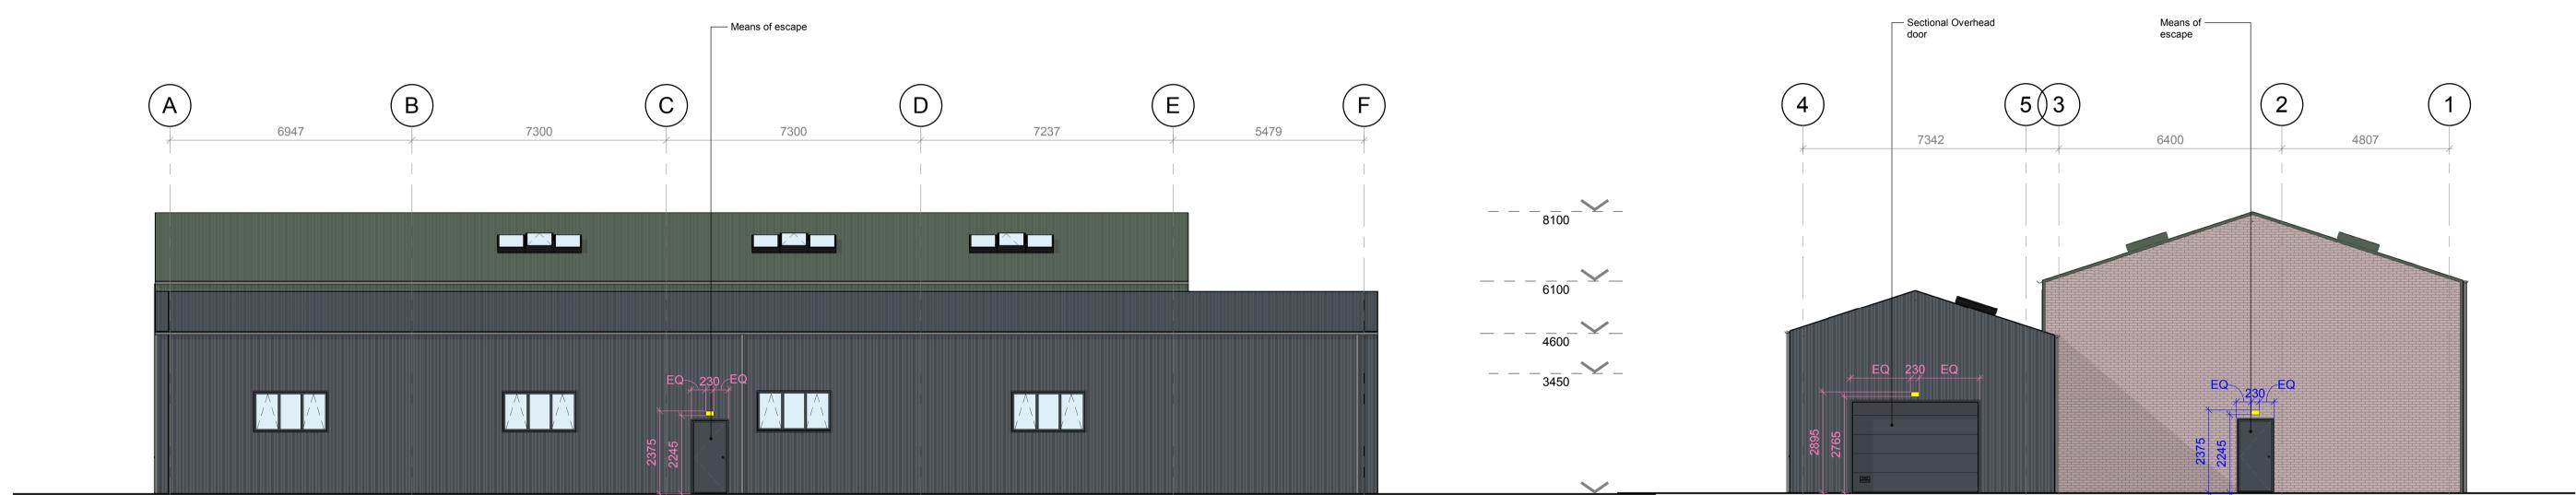

## 3. SW Elevation

1:100







DRAWING NOTES:

CDM REGULATIONS 2015
SIGNIFICANT OR NON-OBVIOUS RISKS AND RISKS WHICH ARE DIFFICULT TO MANAGE ARE IDENTIFIED ON THIS DRAWING USING THE FOLLOWING SYMBOL IDENTIFIED TO THE RIGHT WITH BRIEF ACCOMPANYING TEXT. FOR FURTHER DETAILS OF THE RISKS IDENTIFIED BY DESIGNERS,

REFERENCE SHOULD BE MADE TO CDM HAZARD REGISTER.

**Bulkhead Light** Manufacturer: Davey Lighting Manufacturer's Part No 8125 Description: Aluminium Bulkhead Fitting





Product references by **CT Walters** Images and key are not to scale, for illustration purposes only.

## 4. SE Elevation

1:100



Sectional
Overhead
door

(4)

## DISCLAIMER NOTES:

THIS DOCUMENT IS COPYRIGHT OF THE ORIGINATOR AND MUST BE TREATED AS CONFIDENTIAL

THIS DOCUMENT MUST NOT BE ALTERED, REPRODUCED O