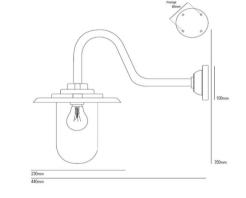

REFERENCE SHOULD BE MADE TO CDM HAZARD REGISTER.

**Bulkhead Light** Manufacturer: Davey Lighting Manufacturer's Part No 8125 Description: Aluminium Bulkhead Fitting

Product references by **CT Walters** Images and key are not to scale, for illustration purposes only.