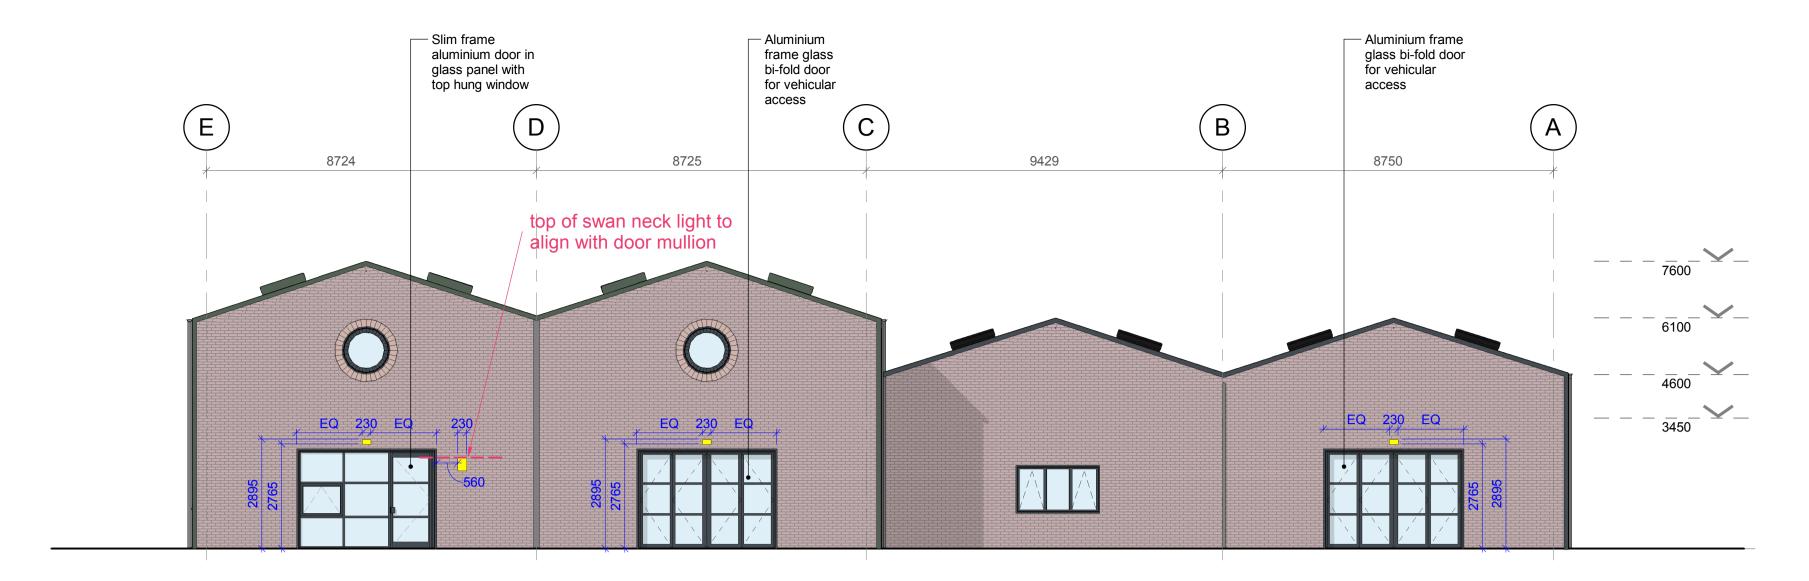

# 1. NE Elevation

1:100



## 2. NW Elevation

1:100





ORIGINATOR:

#### DISCLAIMER NOTES:

- THIS DOCUMENT IS COPYRIGHT OF THE ORIGINATOR AND MUST BE TREATED AS CONFIDENTIAL
- THIS DOCUMENT MUST NOT BE ALTERED, REPRODUCED OR DISTRIBUTED WITHOUT PRIOR WRITTEN CONSENT OF THE ORIGINATOR THIS DOCUMENT IS AVAILABLE IN BOTH CONTROLLED (eg. pdf) AND UNCONTROLLED (eg. dwg) FORMATS - UNCONTROLLED FORMATS MUST NOT BE ALTERED - THE ORIGINATOR ACCEPTS NO RESPONSIBILITY FOR ANY DISCREPANCIES ARISING AS A RESULT OF THE ORIGINATORS INFORMATION BEING ALTERED BY OTHERS
- ANY DISCREPANCY MUST BE REPORTED TO THE ORIGINATOR
- DO NOT SCALE THIS DOCUMENT USE FIGURED DIMENSIONS ONLY ALL DIMENSIONS MUST BE CHECKED ON SITE PRIOR TO COMMENCEMENT OF ANY RELATED WORKS
- THIS DOCUMENT MUST BE READ IN CONJUNCTIO