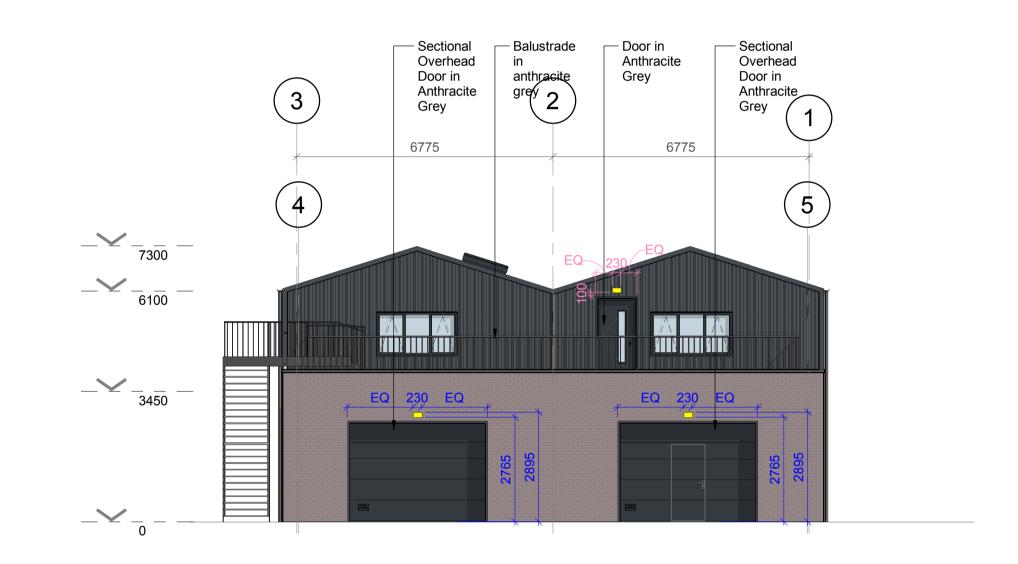

# 3. SW Elevation

CDM REGULATIONS 2015
SIGNIFICANT OR NON-OBVIOUS RISKS AND RISKS WHICH ARE DIFFICULT TO MANAGE ARE IDENTIFIED ON THIS DRAWING USING THE FOLLOWING SYMBOL IDENTIFIED TO THE RIGHT WITH BRIEF ACCOMPANYING TEXT. FOR FURTHER DETAILS OF THE RISKS IDENTIFIED BY DESIGNERS,