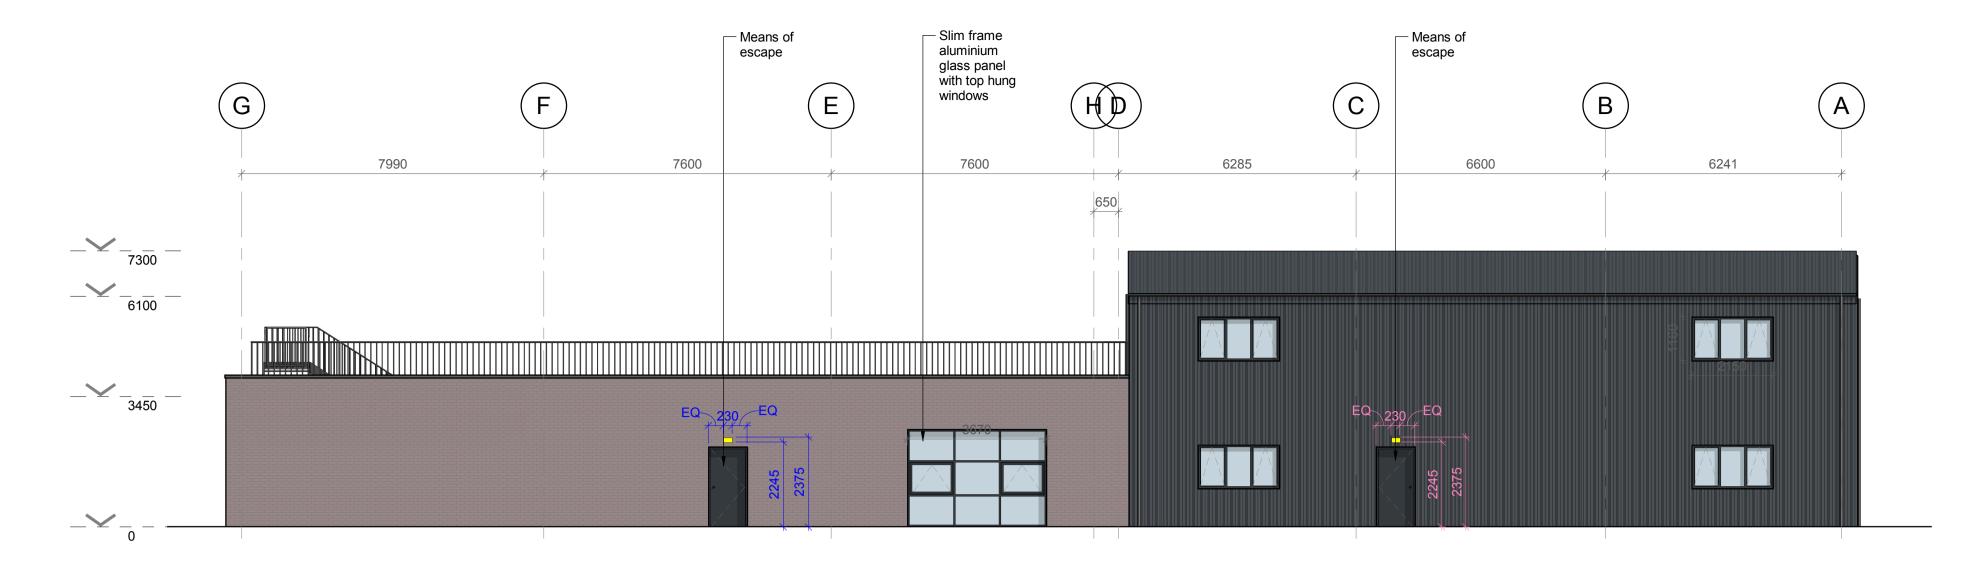

## 1. NE Elevation

1:100



# 3. SW Elevation



CDM REGULATIONS 2015
SIGNIFICANT OR NON-OBVIOUS RISKS AND RISKS WHICH ARE DIFFICULT TO MANAGE ARE IDENTIFIED ON THIS DRAWING USING THE FOLLOWING SYMBOL IDENTIFIED TO THE RIGHT WITH BRIEF ACCOMPANYING TEXT. FOR FURTHER DETAILS OF THE RISKS IDENTIFIED BY DESIGNERS,

REFERENCE SHOULD BE MADE TO CDM HAZARD REGISTER.



# **2. NW Elevation** 1: 100



### 4. SE Elevation

1:100



### DISCLAIMER NOTES:

- THIS DOCUMENT IS COPYRIGHT OF THE ORIGINATOR AND MUST BE TREATED AS CONFIDENTIAL
- THIS DOCUMENT MUST NOT BE ALTERED, REPRODUCED OR DISTRIBUTED WITHOUT PRIOR WRITTEN CONSENT OF THE ORIGINATOR THIS DOCUMENT IS AVAILABLE IN BOTH CONTROLLED (eg. pdf) AND UNCONTROLLED (eg. dwg) FORMATS - UNCONTROLLED FORMATS MUST NOT BE ALTERED - THE ORIGINATOR A