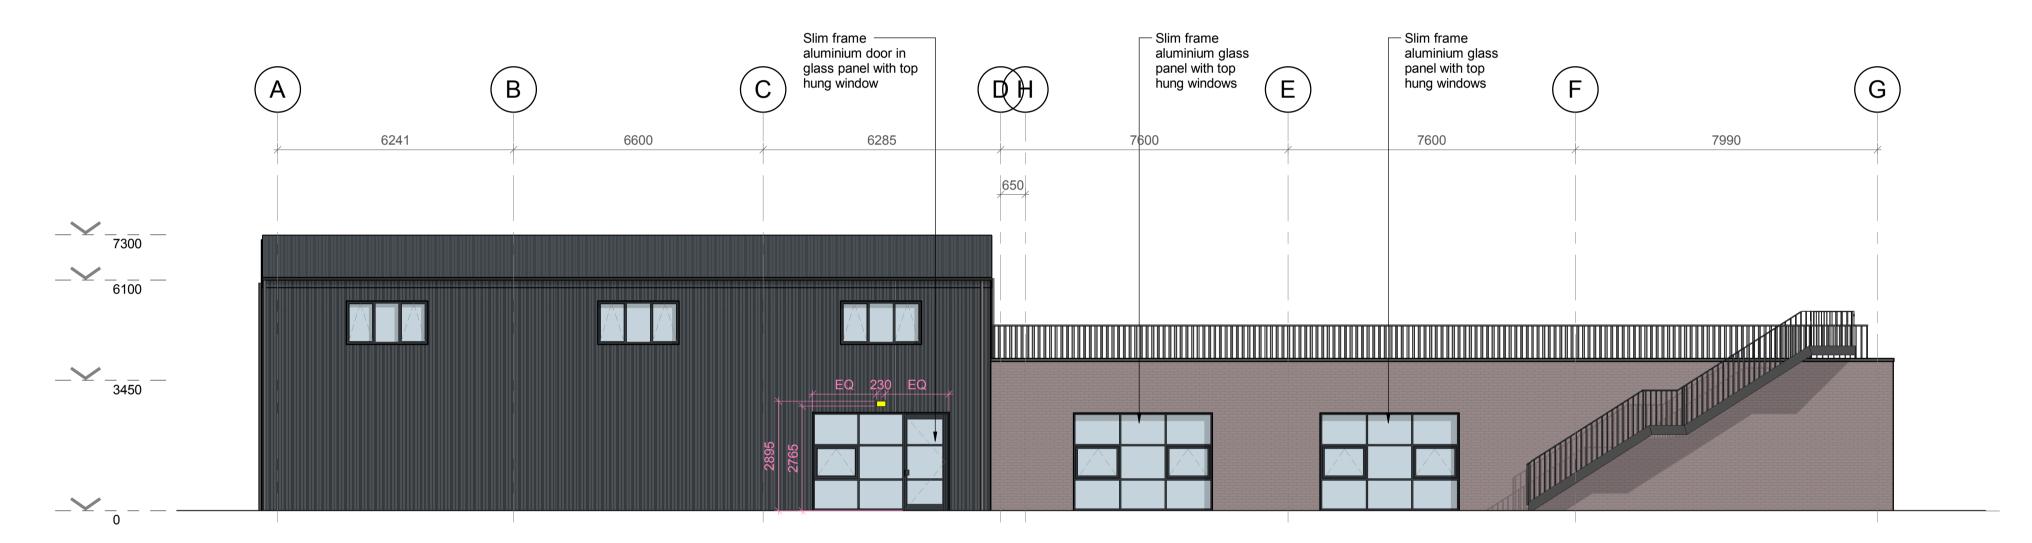

## 1. NE Elevation

1:100



# 3. SW Elevation



CDM REGULATIONS 2015
SIGNIFICANT OR NON-OBVIOUS RISKS AND RISKS WHICH ARE DIFFICULT TO MANAGE ARE IDENTIFIED ON THIS DRAWING USING THE FOLLOWING SYMBOL IDENTIFIED TO THE RIGHT WITH BRIEF ACCOMPANYING TEXT. FOR FURTHER DETAILS OF THE RISKS IDENTIFIED BY DESIGNERS,

REFERENCE SHOULD BE MADE TO CDM HAZARD REGISTER.



# **2. NW Elevation** 1: 100



### 4. SE Elevation

1:100



### DISCLAIMER NOTES:

- THIS DOCUMENT IS COPYRIGHT OF THE ORIGINATOR AND MUST BE TREATED AS CONFIDENTIAL
- THIS DOCUMENT MUST NOT BE ALTERED, REPRODUCED OR DISTRIBUTED WITHOUT PRIOR WRITTEN CONSENT OF THE ORIGINATOR THIS DOCUMENT IS AVAILABLE IN BOTH CONTROLLED (eg. pdf) AND UNCONTROLLED (eg. dwg) FORMATS - UNCONTROLLED FORMATS MUST NOT BE ALTERED - THE ORIGINATOR ACCEPTS NO RESPONSIBILITY FOR