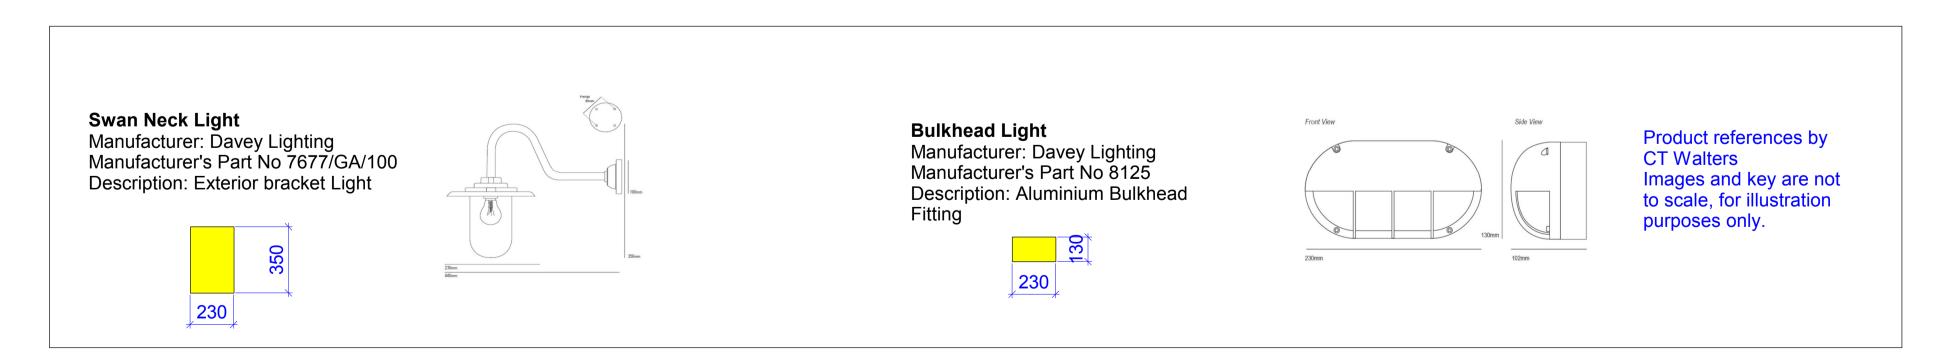

#### External Lights on B138 Elevations ORIGINATOR: DRAWN BY: SCALE: As indicated @ A1 DATE: 11/03/20 CHECKED BY: LS STATUS:

PROPERTY & CONSTRUCTION CONSULTANTS

**PLANNING** DRAWING No: 5009983-RDG-Z03-XX-EL-A-2005