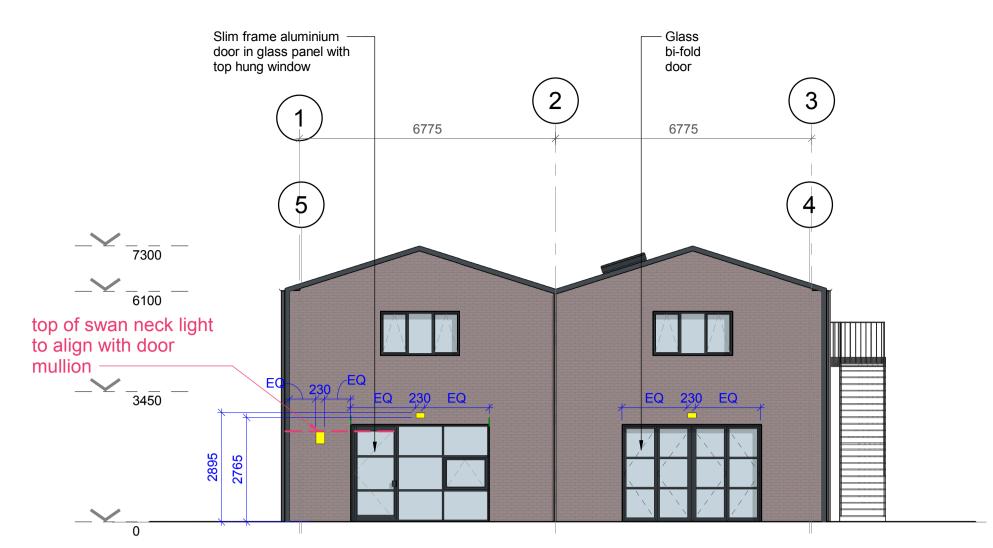

# 3. SW Elevation

CDM REGULATIONS 2015
SIGNIFICANT OR NON-OBVIOUS RISKS AND RISKS WHICH ARE DIFFICULT TO MANAGE ARE IDENTIFIED ON THIS DRAWING USING THE FOLLOWING SYMBOL IDENTIFIED TO THE RIGHT WITH BRIEF ACCOMPANYING TEXT. FOR FURTHER DETAILS OF THE RISKS IDENTIFIED BY DESIGNERS,