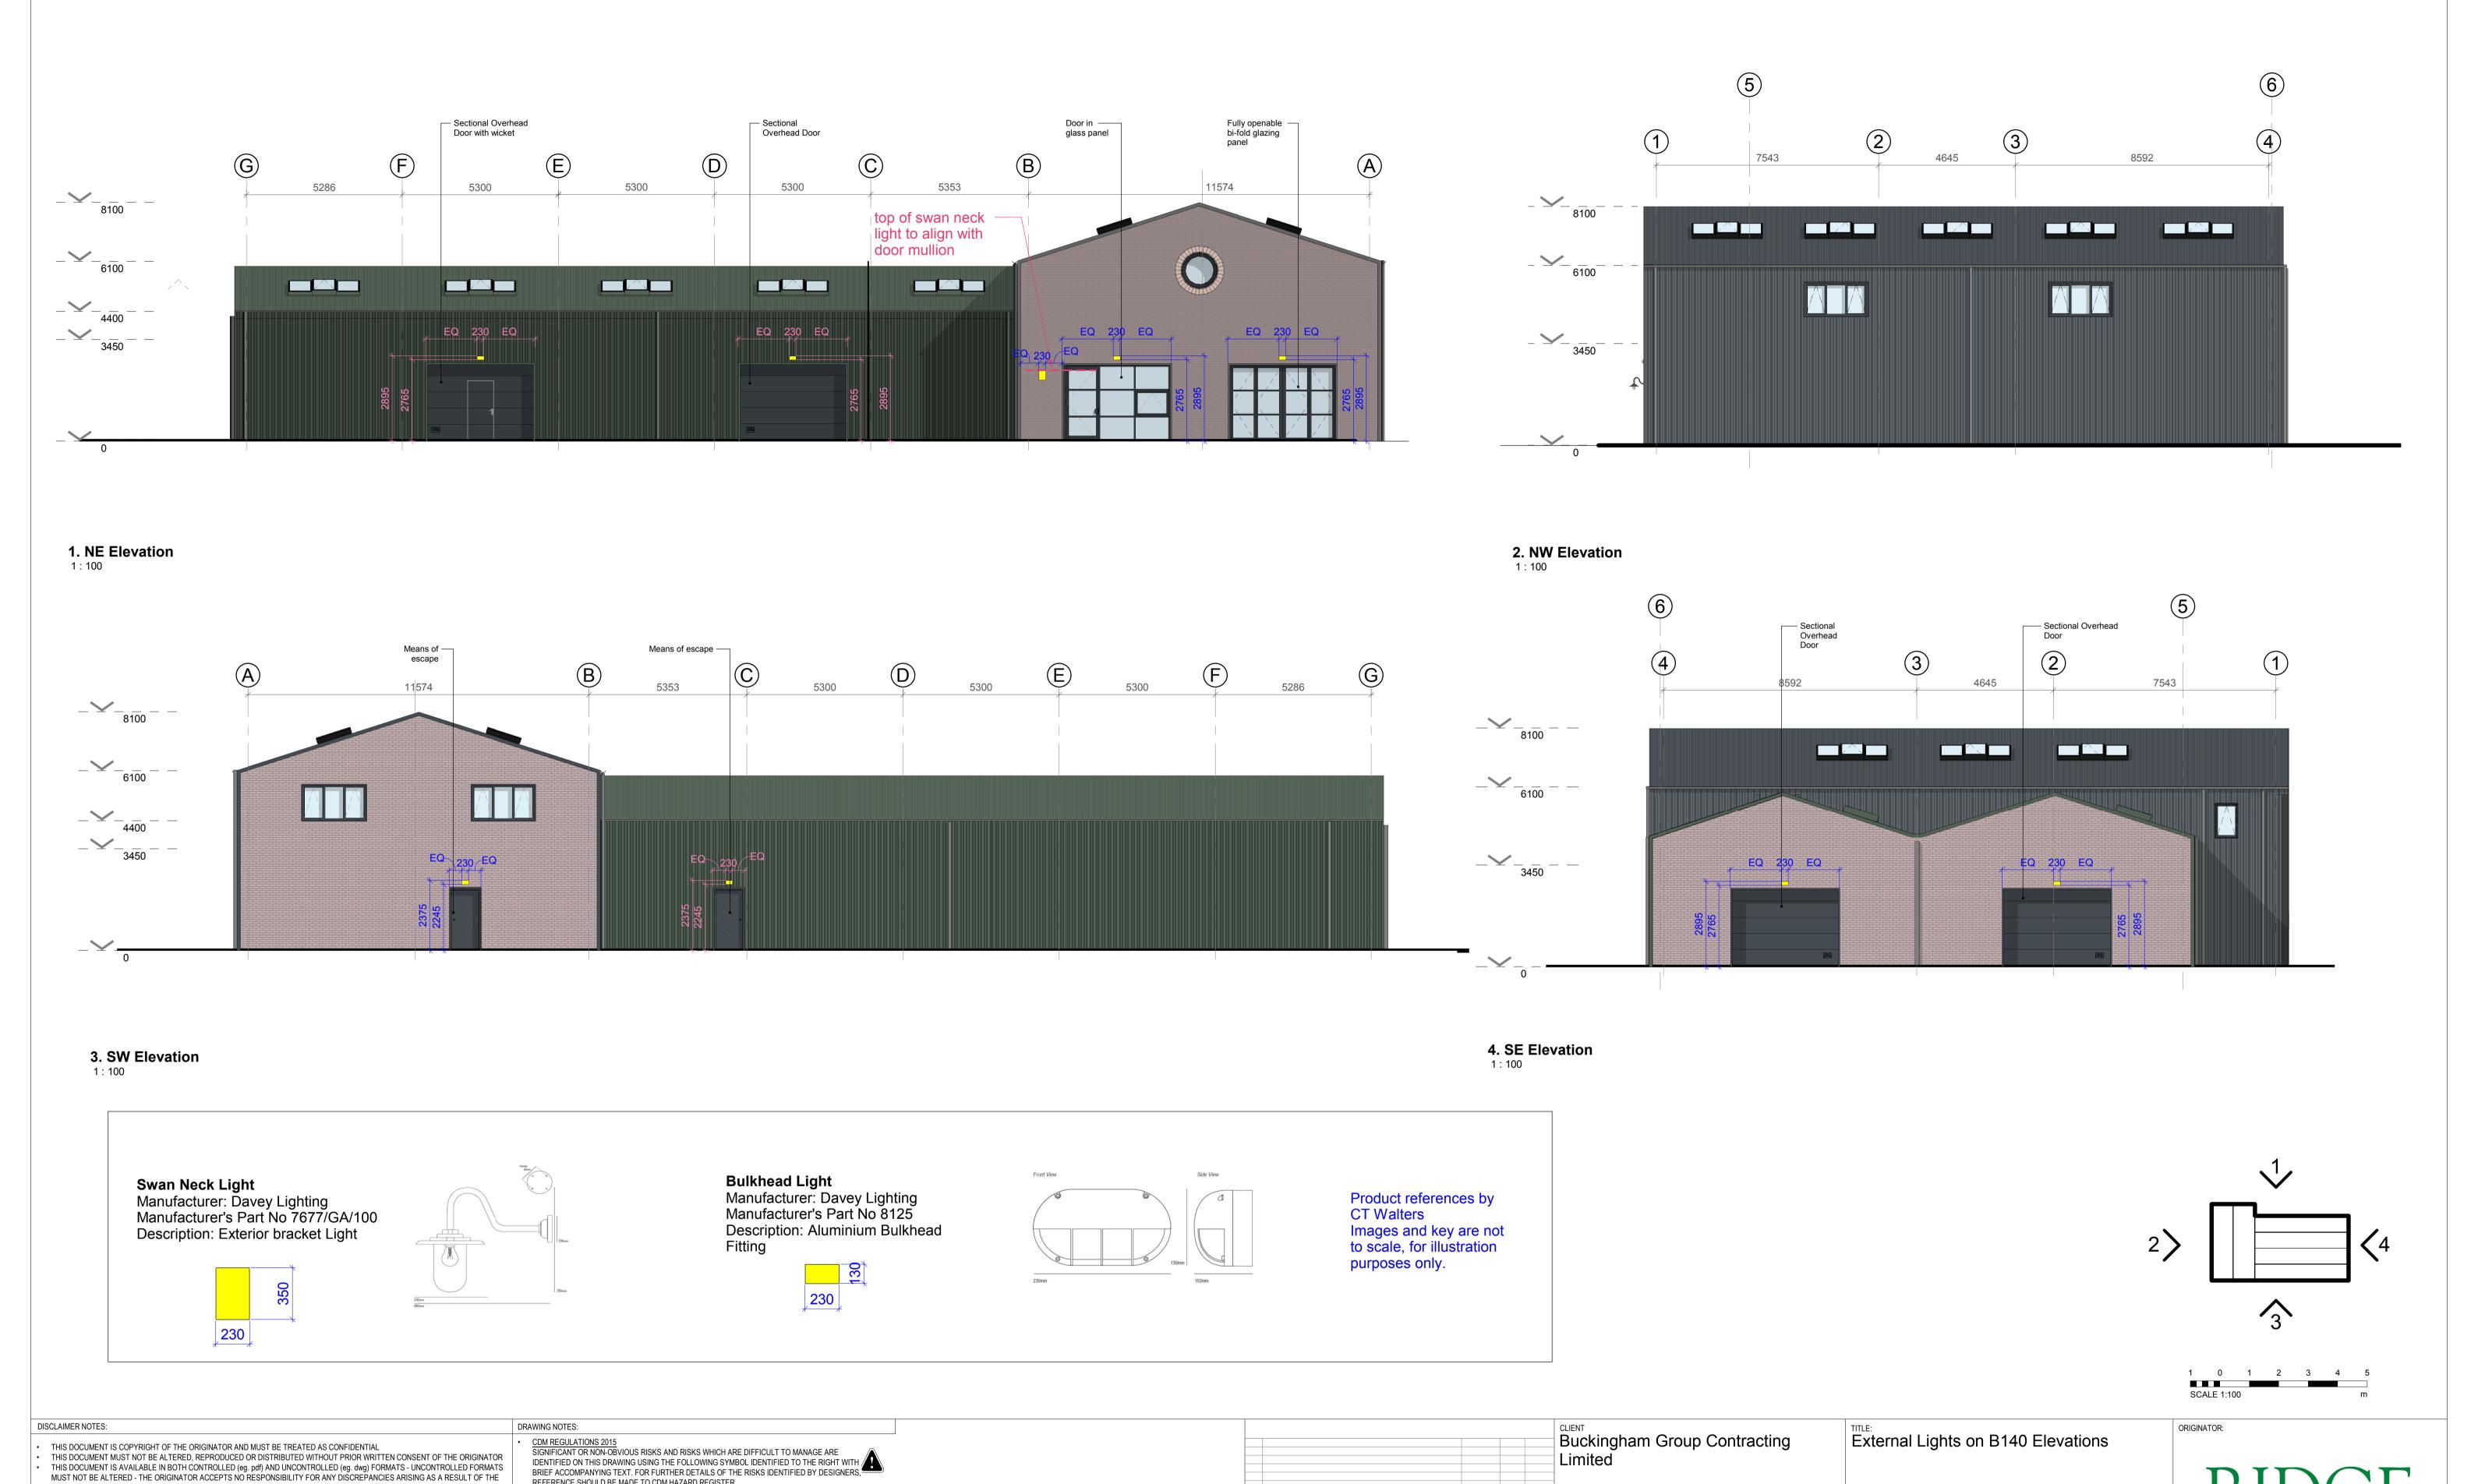

## REFERENCE SHOULD BE MADE TO CDM HAZARD REGISTER. ORIGINATORS INFORMATION BEING ALTERED BY OTHERS ANY DISCREPANCY MUST BE REPORTED TO THE ORIGINATOR DO NOT SCALE THIS DOCUMENT - USE FIGURED DIMENSIONS ONLY IN ASSOCIATION DRAWN BY: SCALE: As indicated @ A1 ALL DIMENSIONS MUST BE CHECKED ON SITE PRIOR TO COMMENCEMENT OF ANY RELATED WORKS THIS DOCUMENT MUST BE READ IN CONJUNCTION WITH ALL SUPPORTING DOCUMENTS PRODUCED BY THE ORIGINATOR AND DATE: 11/03/20 CHECKED BY: LS PROPERTY & CONSTRUCTION CONSULTANTS THE ORIGINATOR ACCEPTS NO RESPONSIBILITY FOR THE ACCURACY OF BACKGROUND INFORMATION PRODUCED BY THIRD PARTIES - THIS MUST BE TREATED AS INDICATIVE ONLY STATUS: USERS OF THIS DOCUMENT ARE RESPONSIBLE FOR CHECKING WHICH REVISION IS CURRENT **PLANNING** THE DOCUMENT STATUS "INFORMATION" OR "PRELIMINARY", INDICATES THAT THIS DRAWING IS FOR REFERENCE PURPOSES ONLY THE ORIGINATOR WILL ACCEPT NO RESPONSIBILITY FOR THE COMPLETENESS OF INFORMATION UNDER THIS STATUS Bicester Heritage New Technical Site THE DOCUMENT STATUS "RECORD" OR "AS BUILT" HAS BEEN PREPARED, IN PART, BASED UPON INFORMATION FURNISHED BY DRAWING No: 5009983-RDG-Z02-XX-EL-A-2005 OTHERS. WHILE THIS INFORMATION IS BELIEVED TO BE RELIABLE, THE ORIGINATOR ASSUMES NO RESPONSIBILITY FOR THE TEL NO: 01993 815000 ACCURACY OF THIS "RECORD" OR "AS BUILT" DOCUMENT OR FOR ANY ERRORS OR OMISSIONS THAT MAY HAVE BEEN PROJECT: ORG: ZONE: LEVEL: TYPE: ROLE: NUMBER: REV: Blenheim Park P02 Planning - Discharge Condition 12 - External Lighting P01 First Issue INCORPORATED INTO IT AS A RESULT OF INCORRECT INFORMATION PROVIDED TO THE ORIGINATOR. THOSE RELYING ON THE 5009983 RDG Z02 XX EL A 2005 P02 Oxford Road Woodstock, OX20 1QR "RECORD" OR "AS BUILT" DOCUMENT ARE ADVISED TO OBTAIN INDEPENDENT VERIFICATION OF ITS ACCURACY WWW.RIDGE.CO.UK REV DESCRIPTION DATE BY CHKD