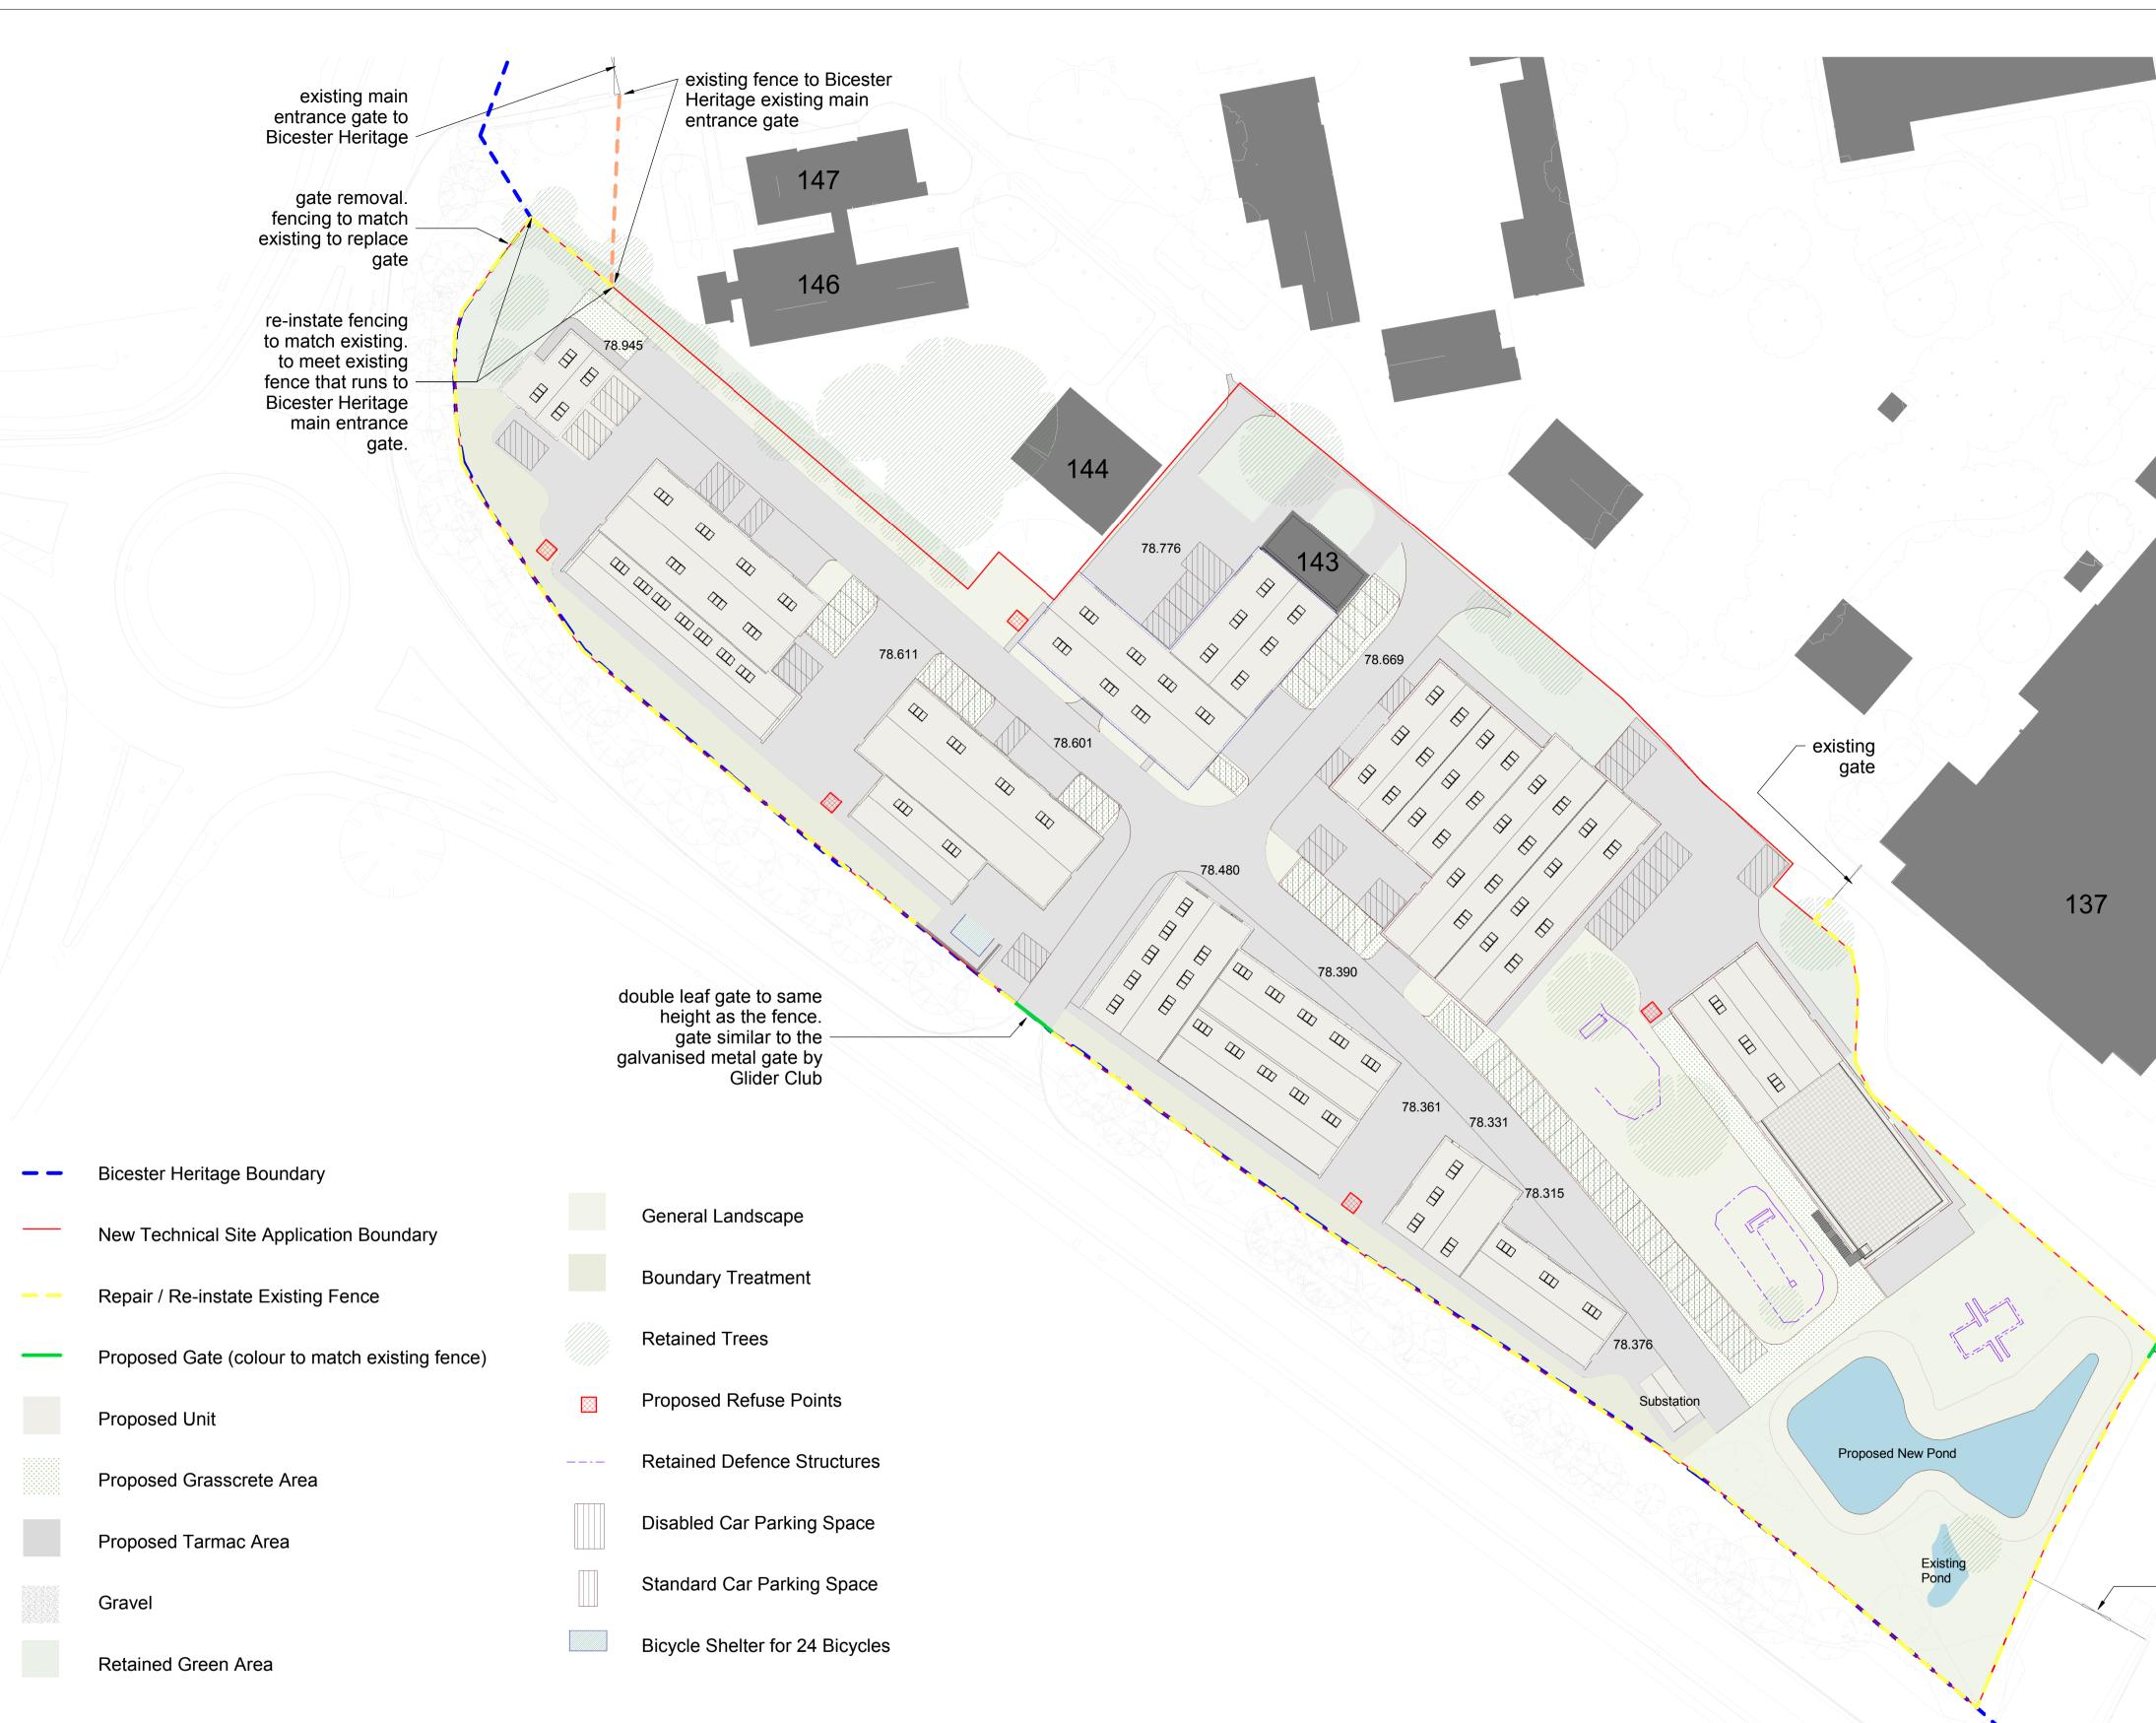

| Repair / Re-instate Existing Fence                 |   |
|----------------------------------------------------|---|
| <br>Proposed Gate (colour to match existing fence) |   |
| Proposed Unit                                      |   |
| Proposed Grasscrete Area                           |   |
| Proposed Tarmac Area                               |   |
| Gravel                                             | , |