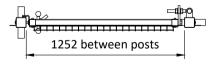

## **SPECIFICATION**

FRAME:- 50 x 50 SHS

MESH:- 2400mm HIGH VMEX V3

POSTS:- 80 x 80mm SHS

HANGING AND OPENING DIRECTION DEPENDENT ON WHICH WAY THE HINGE PLATES AND SLAM PLATES ARE BOLTED ON

**BOLT ON ANGLE SLAM SUPPLIED LOOSE** 



FENCE LINE DEPENDENT ON BOLT ON FLANGES POSITIONING

## A. & A. LAMB LIMITED

FENCING CONTRACTORS

WALTON NEW ROAD, UPPER BRUNTINGTHORPE, NR. LUTTERWORTH, LEICS. LE17 5RD TELEPHONE: (0116) 247 8396 Fax: (0116) 247 8876

|  | PROJECT | SINGLE LEAF VMEX V3 GATE (GATE 5) | SCALE N.T.         | s <b>A4</b>  |                    |
|--|---------|-----------------------------------|--------------------|--------------|--------------------|
|  |         |                                   | ORDER No.          | DRAWN<br>PED | DATE<br>13/01/2020 |
|  |         |                                   | DRG No. 024262-01D |              | REV                |