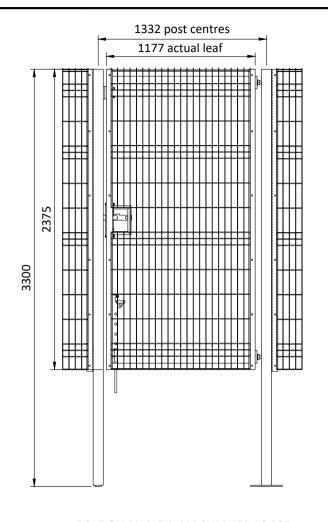

## **SPECIFICATION**

FRAME:- 50 x 50 SHS

MESH:- 2400mm HIGH VMEX V3

POSTS:- 80 x 80mm SHS

HANGING AND OPENING DIRECTION DEPENDENT ON WHICH WAY THE HINGE PLATES AND SLAM PLATES ARE BOLTED ON

**BOLT ON ANGLE SLAM SUPPLIED LOOSE** 

FENCE LINE DEPENDENT ON BOLT ON FLANGES POSITIONING

## A. & A. LAMB LIMITED

FENCING CONTRACTORS

WALTON NEW ROAD, UPPER BRUNTINGTHORPE, NR. LUTTERWORTH, LEICS. LE17 5RD TELEPHONE: (0116) 247 8396 Fax: (0116) 247 8876

|  | PROJECT | SINGLE LEAF VMEX V3 GATE (GATE 5) | SCALE N.T.         | s <b>A4</b>  |                    |
|--|---------|-----------------------------------|--------------------|--------------|--------------------|
|  |         |                                   | ORDER No.          | DRAWN<br>PED | DATE<br>13/01/2020 |
|  |         |                                   | DRG No. 024262-01D |              | REV                |