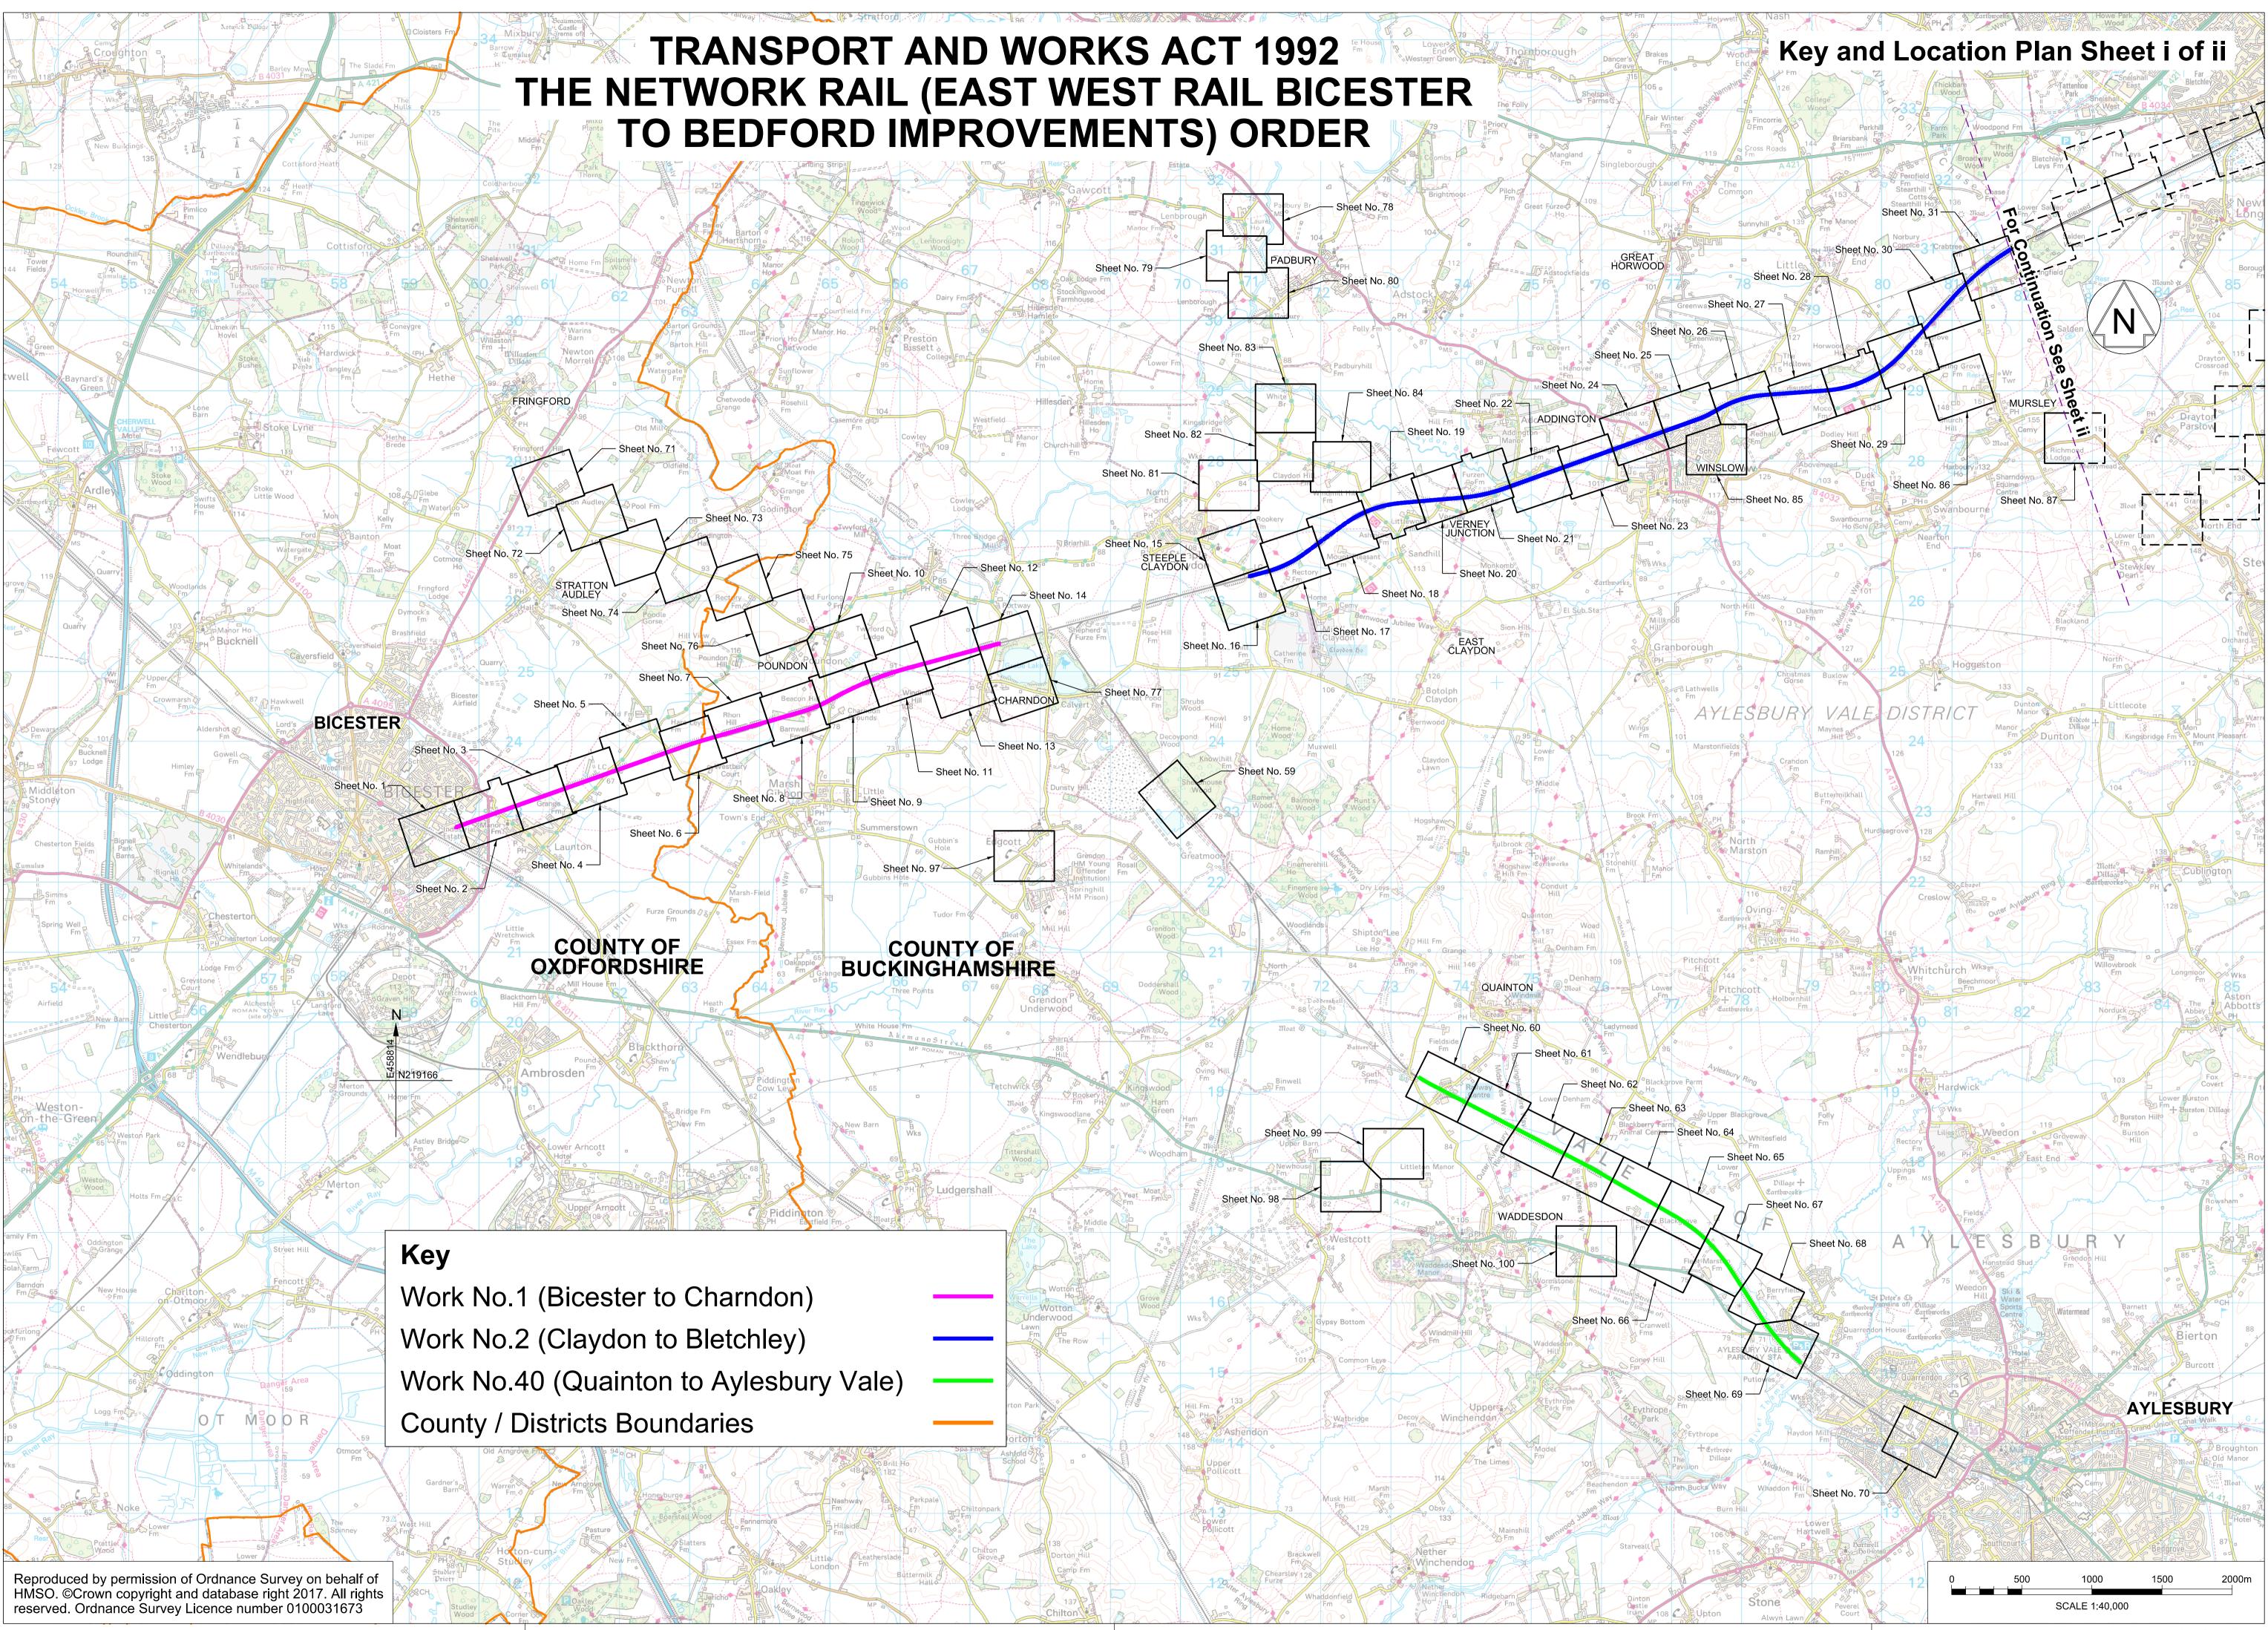

## THE NETWORK RAIL (EAST WEST RAIL BICESTER TO BEDFORD IMPROVEMENTS) ORDER

Sheet No. 71 of 136

UNRESTRICTED POWERS TO ACQUIRE LAND

No. on plan: None

POWERS LIMITED TO TEMPORARY USE OF LAND No. on plan: 0375a

POWERS LIMITED TO TEMPORARY USE OF LAND AND ACQUISITION OF RIGHTS

No. on plan: None

POWERS LIMITED TO ACQUISITION OF RIGHTS

No. on plan: None

POWERS LIMITED TO EXTINGUISHMENT OF RIGHTS No. on plan: None

## HIGHWAYS TO BE STOPPED UP TEMPORARILY

Fringford Footpath 9 between points T5 and T6 A4221 Roman Road between points T1, T2 and T3

Unnamed Road (between A4421 Roman Road and Mill Road) between points T2 and T4 (on sheet 72)

## KEY

|                                                                                                                                                                                 | CENTRE LINE OF WORK                                            |             |  |
|---------------------------------------------------------------------------------------------------------------------------------------------------------------------------------|----------------------------------------------------------------|-------------|--|
|                                                                                                                                                                                 |                                                                |             |  |
|                                                                                                                                                                                 |                                                                |             |  |
|                                                                                                                                                                                 | LIMIT OF LAND TO BE ACQUIRED O                                 | RUSED       |  |
| • • • • • •                                                                                                                                                                     | COUNTY / BOROUGH / DISTRICT BO                                 | DUNDARY     |  |
| +-+                                                                                                                                                                             | PARISH BOUNDARY                                                |             |  |
|                                                                                                                                                                                 | COMMENCEMENT OF WORK                                           |             |  |
| $\bigcirc$                                                                                                                                                                      | TERMINATION OF WORK                                            |             |  |
| A                                                                                                                                                                               | NEW / IMPROVED ACCESS                                          |             |  |
|                                                                                                                                                                                 | EXISTING OR ALLEGED PUBLIC RIG                                 | GHT OF WAY  |  |
|                                                                                                                                                                                 | PUBLIC RIGHT OF WAY OR ALLEGE<br>RIGHT OF WAY TO BE STOPPED UF |             |  |
|                                                                                                                                                                                 | NEW PUBLIC RIGHT OF WAY                                        |             |  |
|                                                                                                                                                                                 | TEMPORARY PUBLIC RIGHT OF WA                                   | Y DIVERSION |  |
|                                                                                                                                                                                 | HS2 ACT LIMITS                                                 |             |  |
|                                                                                                                                                                                 | CUT LINE OF A SHEET OR INSET                                   |             |  |
| Note: The area enclosed by any limit of deviation or by any limit of land<br>to be aquired or used is the area extending to the outer edge of the line<br>marking those limits. |                                                                |             |  |
| OS map data reproduced by permission of Ordnance Survey on behalf of HMSO. © Crown copyright 2015. All rights reserved. Ordnance Survey licence number 0100040692               |                                                                |             |  |
| Iternative Reference<br>Sheet No. 71                                                                                                                                            |                                                                | A01         |  |
| rawing Number                                                                                                                                                                   |                                                                | <u> </u>    |  |
| 133735_RW-EWR-XX-TWAO-DR-T-000071                                                                                                                                               |                                                                |             |  |