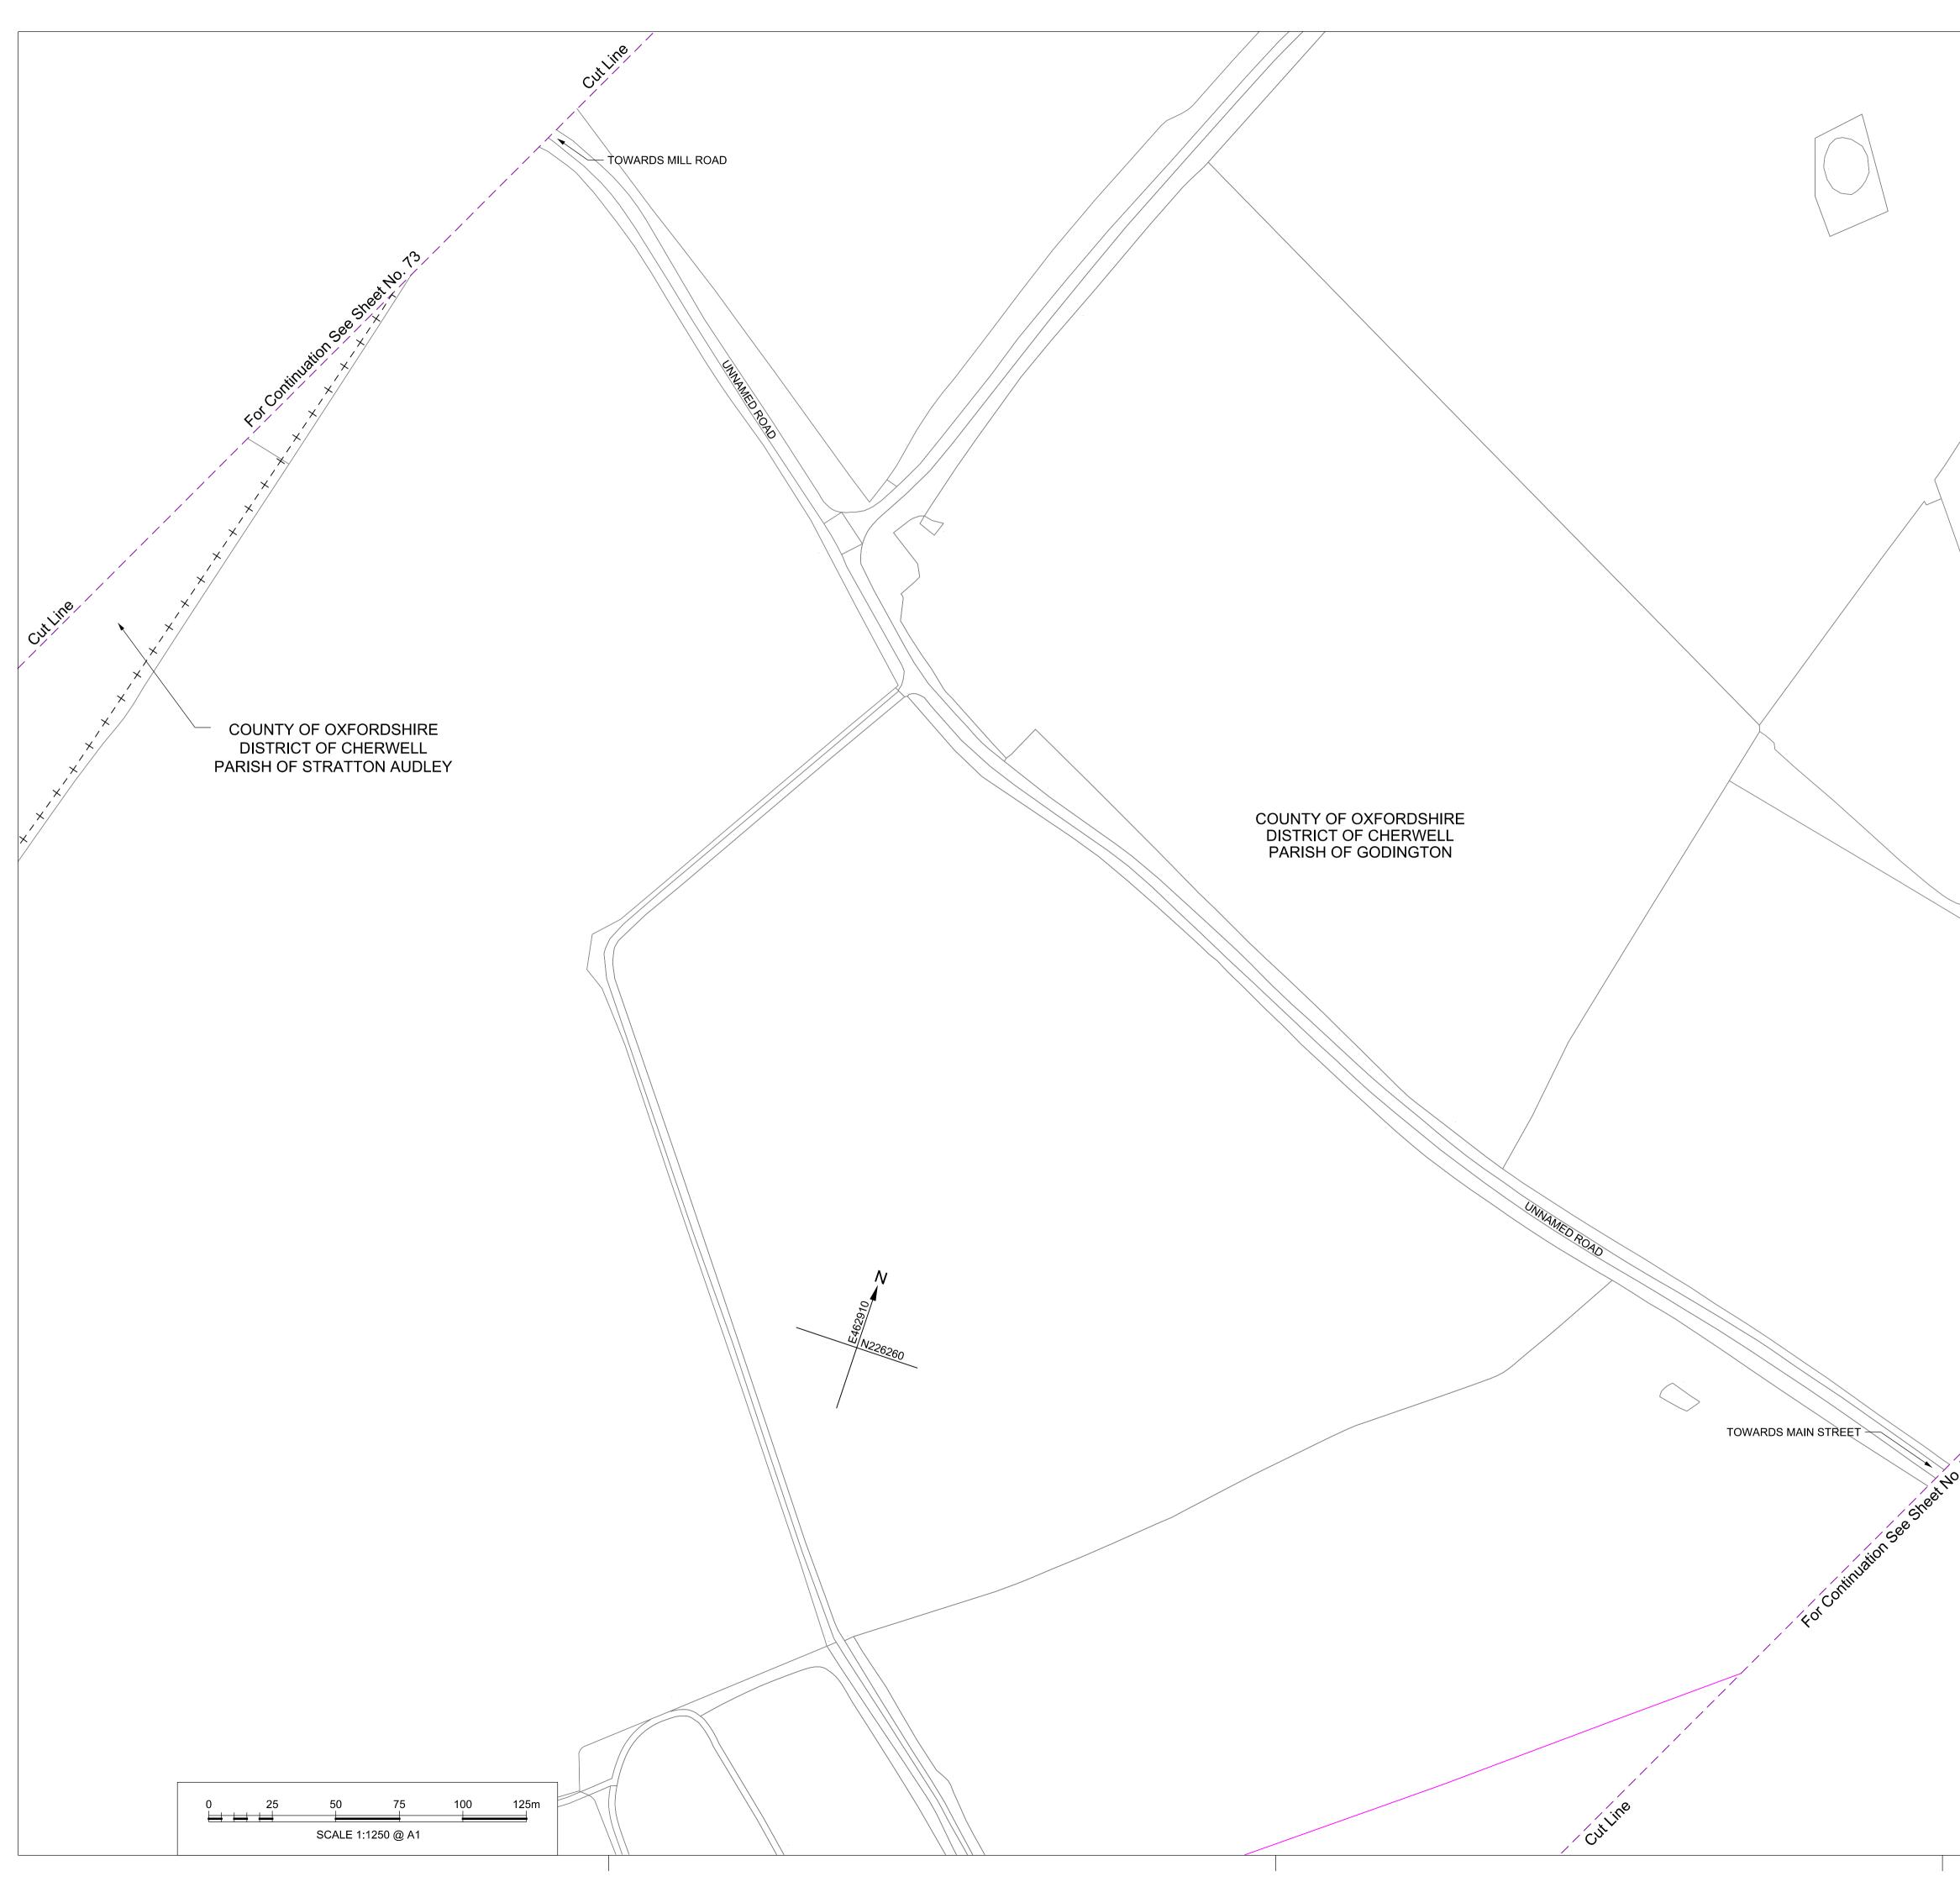

|         | THE NETWORK RAIL<br>(EAST WEST RAIL BICESTER TO<br>BEDFORD IMPROVEMENTS)                                                                        | D                               |
|---------|-------------------------------------------------------------------------------------------------------------------------------------------------|---------------------------------|
|         | ORDER<br>Sheet No. 74 of 136                                                                                                                    |                                 |
|         |                                                                                                                                                 |                                 |
|         | UNRESTRICTED POWERS TO ACQUIRE LAN                                                                                                              | ID                              |
|         | None POWERS LIMITED TO TEMPORARY USE OF LA No. on plan:                                                                                         | AND                             |
|         | None<br>POWERS LIMITED TO TEMPORARY USE OF LA<br>AND ACQUISITION OF RIGHTS                                                                      | AND                             |
|         | No. on plan:<br>None                                                                                                                            |                                 |
|         | POWERS LIMITED TO ACQUISITION OF RIGH                                                                                                           | ITS                             |
|         | None POWERS LIMITED TO EXTINGUISHMENT OF RIG                                                                                                    | GHTS                            |
|         | No. on plan:<br>None                                                                                                                            |                                 |
| Λ       |                                                                                                                                                 |                                 |
|         |                                                                                                                                                 |                                 |
|         |                                                                                                                                                 |                                 |
|         |                                                                                                                                                 |                                 |
|         |                                                                                                                                                 |                                 |
|         |                                                                                                                                                 |                                 |
|         |                                                                                                                                                 |                                 |
|         |                                                                                                                                                 |                                 |
|         |                                                                                                                                                 |                                 |
|         |                                                                                                                                                 |                                 |
|         |                                                                                                                                                 |                                 |
|         |                                                                                                                                                 |                                 |
|         |                                                                                                                                                 |                                 |
|         |                                                                                                                                                 |                                 |
|         |                                                                                                                                                 |                                 |
|         |                                                                                                                                                 |                                 |
|         |                                                                                                                                                 |                                 |
|         | HIGHWAYS TO BE STOPPED UP TEMPORAR<br>Unnamed Road (between Mill Road and Main Street) betwe<br>(on sheet 72) and T5 (on sheet 76)              |                                 |
| Cutline |                                                                                                                                                 |                                 |
|         | KEY CENTRE LINE OF WORK                                                                                                                         |                                 |
|         | LIMIT OF DEVIATION                                                                                                                              | R USED                          |
|         | • • • • • • COUNTY / BOROUGH / DISTRICT BO                                                                                                      |                                 |
|         | + - + - + PARISH BOUNDARY COMMENCEMENT OF WORK                                                                                                  |                                 |
| (ts     |                                                                                                                                                 |                                 |
|         | (A) NEW / IMPROVED ACCESS     EXISTING OR ALLEGED PUBLIC RIC                                                                                    | GHT OF WAY                      |
|         | PUBLIC RIGHT OF WAY OR ALLEGE<br>RIGHT OF WAY TO BE STOPPED UI                                                                                  | ED PUBLIC                       |
|         |                                                                                                                                                 |                                 |
|         |                                                                                                                                                 | AY DIVERSION                    |
|         | — — — — — CUT LINE OF A SHEET OR INSET                                                                                                          |                                 |
|         | Note: The area enclosed by any limit of deviation or by any to be aquired or used is the area extending to the outer edg marking those limits.  | limit of land<br>ge of the line |
|         | OS map data reproduced by permission of Ordnance Surve<br>HMSO. © Crown copyright 2015. All rights reserved. Ordna<br>licence number 0100040692 | y on behalf of<br>ance Survey   |
|         | Alternative Reference<br>Sheet No. 74<br>Drawing Number                                                                                         | A01                             |
|         | Drawing Number<br>133735_RW-EWR-XX-TWAO-DR-T-(                                                                                                  | 000074                          |
|         | Shee                                                                                                                                            | et Size A1 594 x 841            |