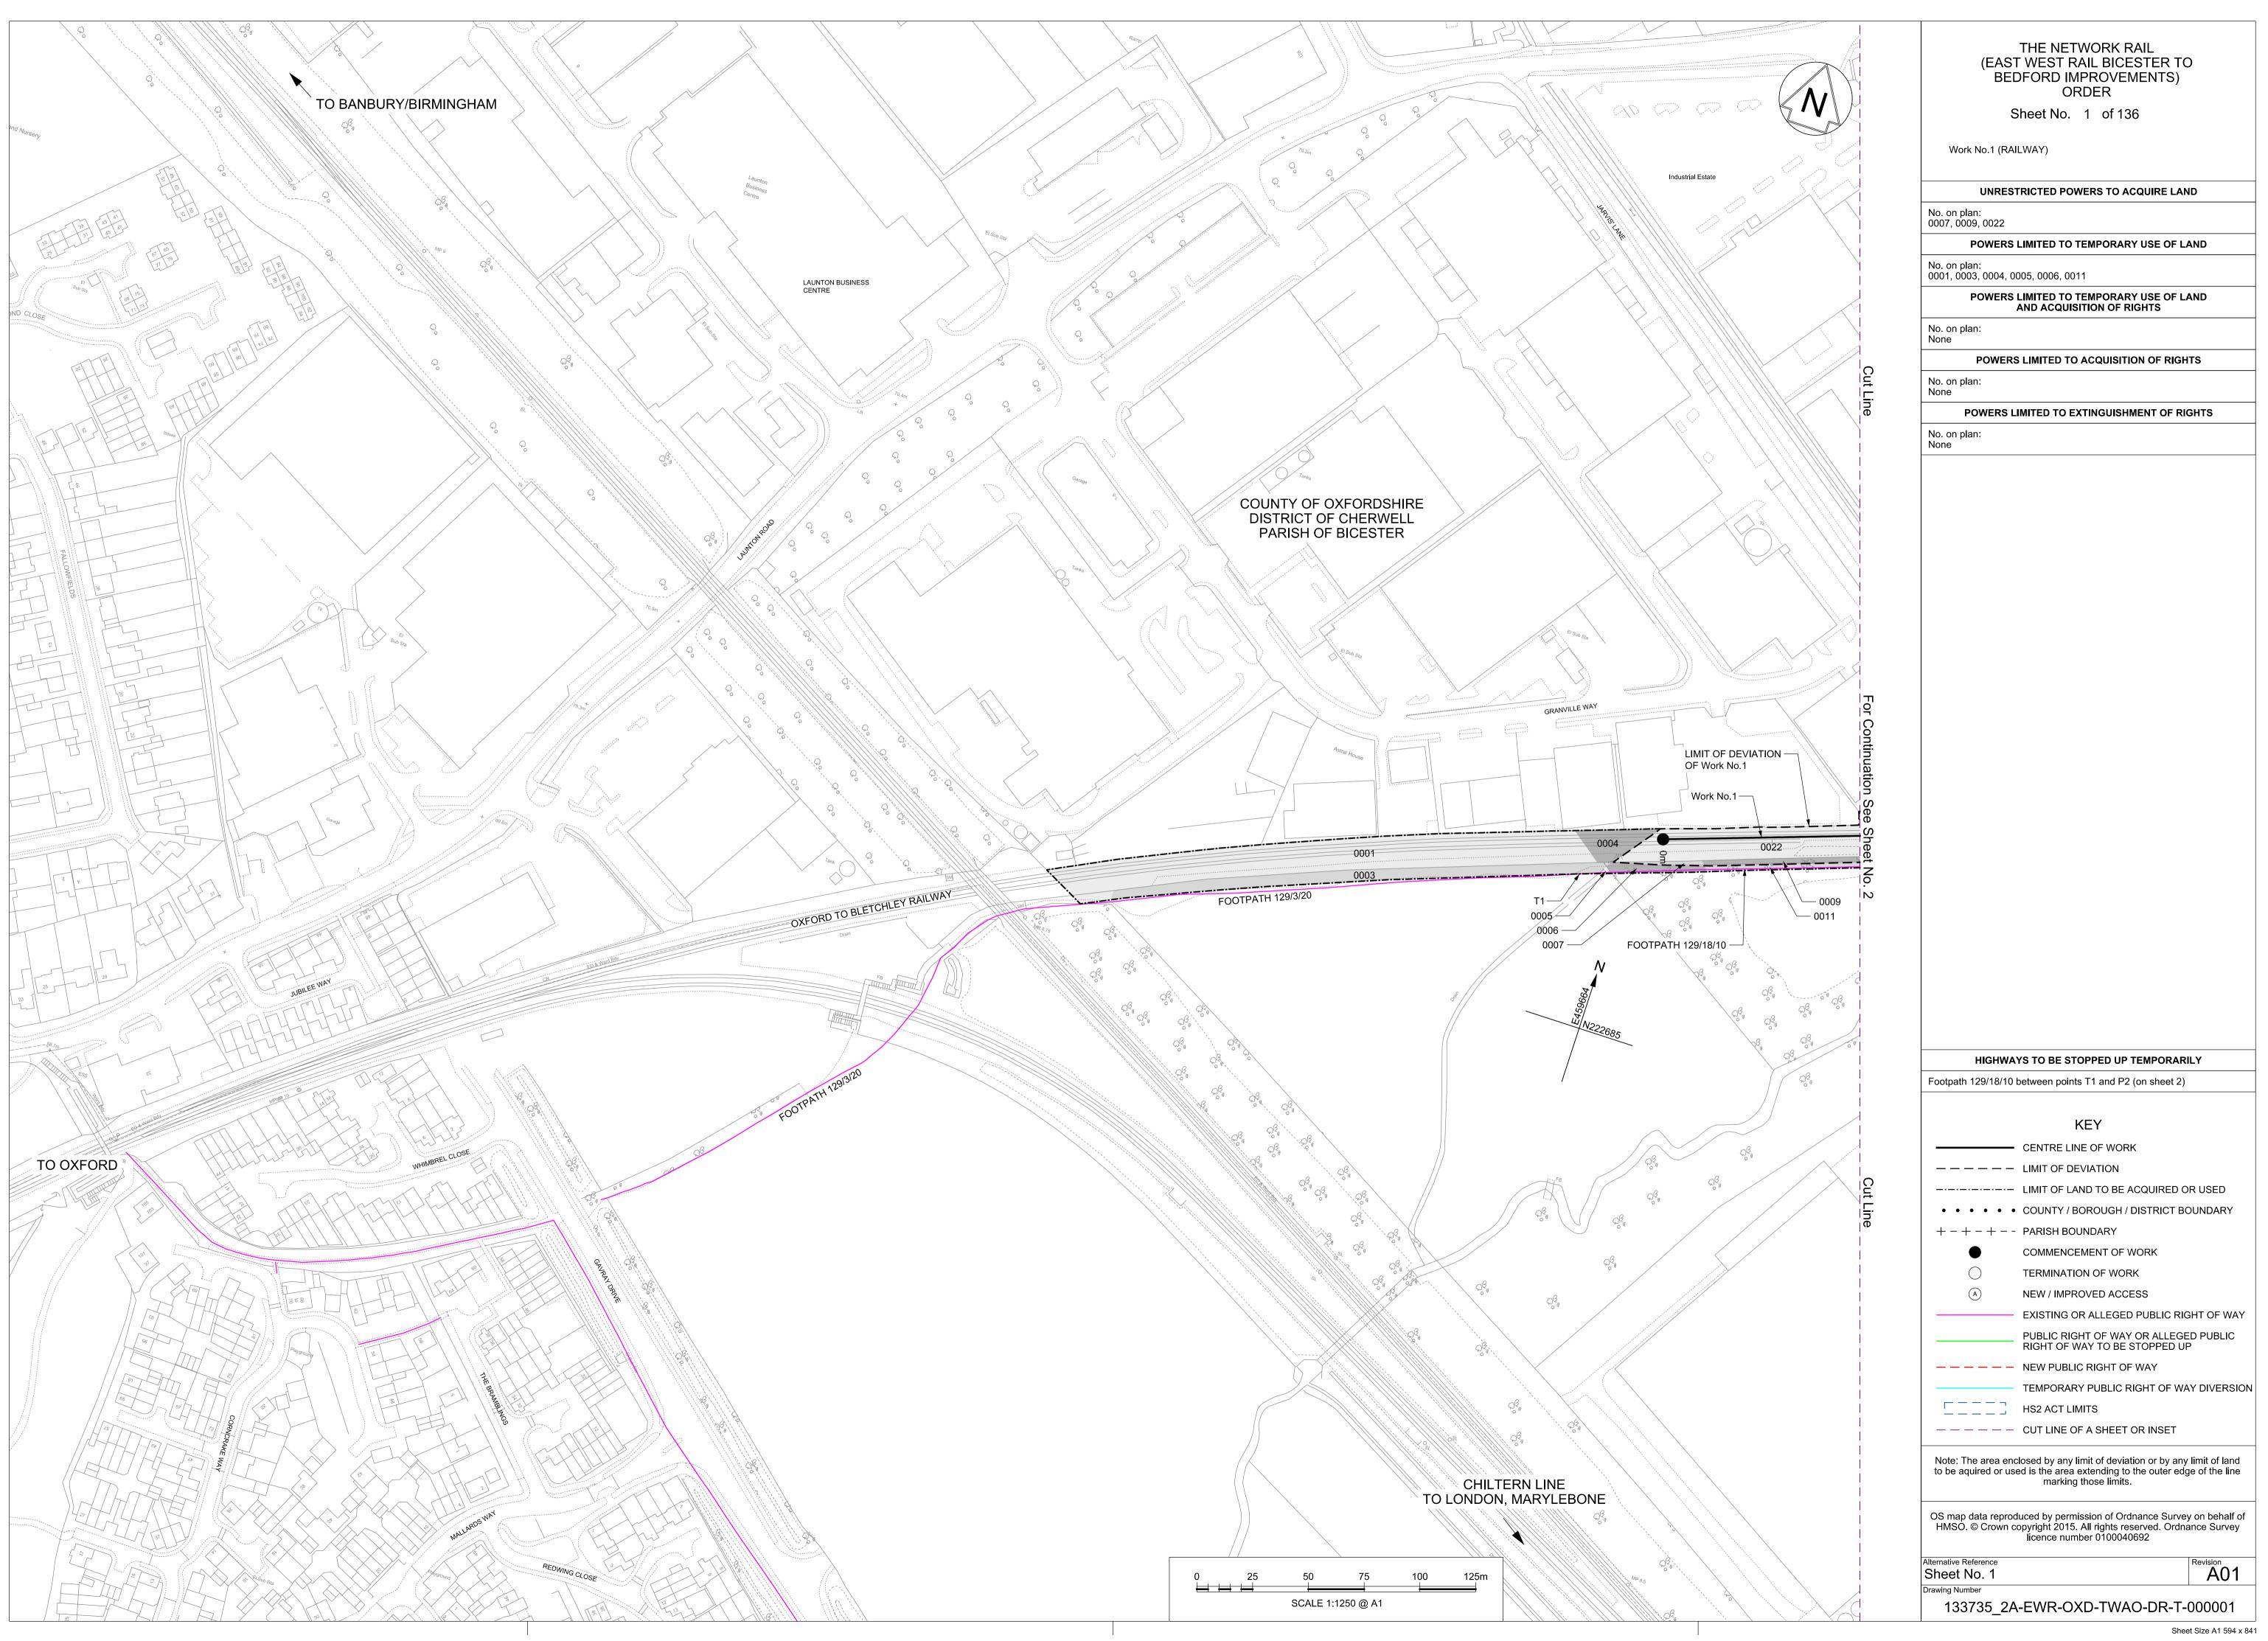

## THE NETWORK RAIL (EAST WEST RAIL BICESTER TO BEDFORD IMPROVEMENTS) ORDER

Sheet No. 71 of 136

UNRESTRICTED POWERS TO ACQUIRE LAND

No. on plan: None

POWERS LIMITED TO TEMPORARY USE OF LAND No. on plan: 0375a

POWERS LIMITED TO TEMPORARY USE OF LAND AND ACQUISITION OF RIGHTS

No. on plan: None

POWERS LIMITED TO ACQUISITION OF RIGHTS

No. on plan: None

POWERS LIMITED TO EXTINGUISHMENT OF RIGHTS No. on plan: None

## HIGHWAYS TO BE STOPPED UP TEMPORARILY

Fringford Footpath 9 between points T5 and T6 A4221 Roman Road between points T1, T2 and T3

Unnamed Road (between A4421 Roman Road and Mill Road) between points T2 and T4 (on sheet 72)

## KEY

|                                                                                                                                                                                 | CENTRE LINE OF WORK                                            |             |  |
|---------------------------------------------------------------------------------------------------------------------------------------------------------------------------------|----------------------------------------------------------------|-------------|--|
|                                                                                                                                                                                 |                                                                |             |  |
|                                                                                                                                                                                 |                                                                |             |  |
|                                                                                                                                                                                 | LIMIT OF LAND TO BE ACQUIRED O                                 | RUSED       |  |
| • • • • • •                                                                                                                                                                     | COUNTY / BOROUGH / DISTRICT BO                                 | DUNDARY     |  |
| +-+                                                                                                                                                                             | PARISH BOUNDARY                                                |             |  |
|                                                                                                                                                                                 | COMMENCEMENT OF WORK                                           |             |  |
| $\bigcirc$                                                                                                                                                                      | TERMINATION OF WORK                                            |             |  |
| A                                                                                                                                                                               | NEW / IMPROVED ACCESS                                          |             |  |
|                                                                                                                                                                                 | EXISTING OR ALLEGED PUBLIC RIG                                 | GHT OF WAY  |  |
|                                                                                                                                                                                 | PUBLIC RIGHT OF WAY OR ALLEGE<br>RIGHT OF WAY TO BE STOPPED UF |             |  |
|                                                                                                                                                                                 | NEW PUBLIC RIGHT OF WAY                                        |             |  |
|                                                                                                                                                                                 | TEMPORARY PUBLIC RIGHT OF WA                                   | Y DIVERSION |  |
|                                                                                                                                                                                 | HS2 ACT LIMITS                                                 |             |  |
|                                                                                                                                                                                 | CUT LINE OF A SHEET OR INSET                                   |             |  |
| Note: The area enclosed by any limit of deviation or by any limit of land<br>to be aquired or used is the area extending to the outer edge of the line<br>marking those limits. |                                                                |             |  |
| OS map data reproduced by permission of Ordnance Survey on behalf of HMSO. © Crown copyright 2015. All rights reserved. Ordnance Survey licence number 0100040692               |                                                                |             |  |
| Iternative Reference<br>Sheet No. 71                                                                                                                                            |                                                                | A01         |  |
| rawing Number                                                                                                                                                                   |                                                                | <u> </u>    |  |
| 133735_RW-EWR-XX-TWAO-DR-T-000071                                                                                                                                               |                                                                |             |  |