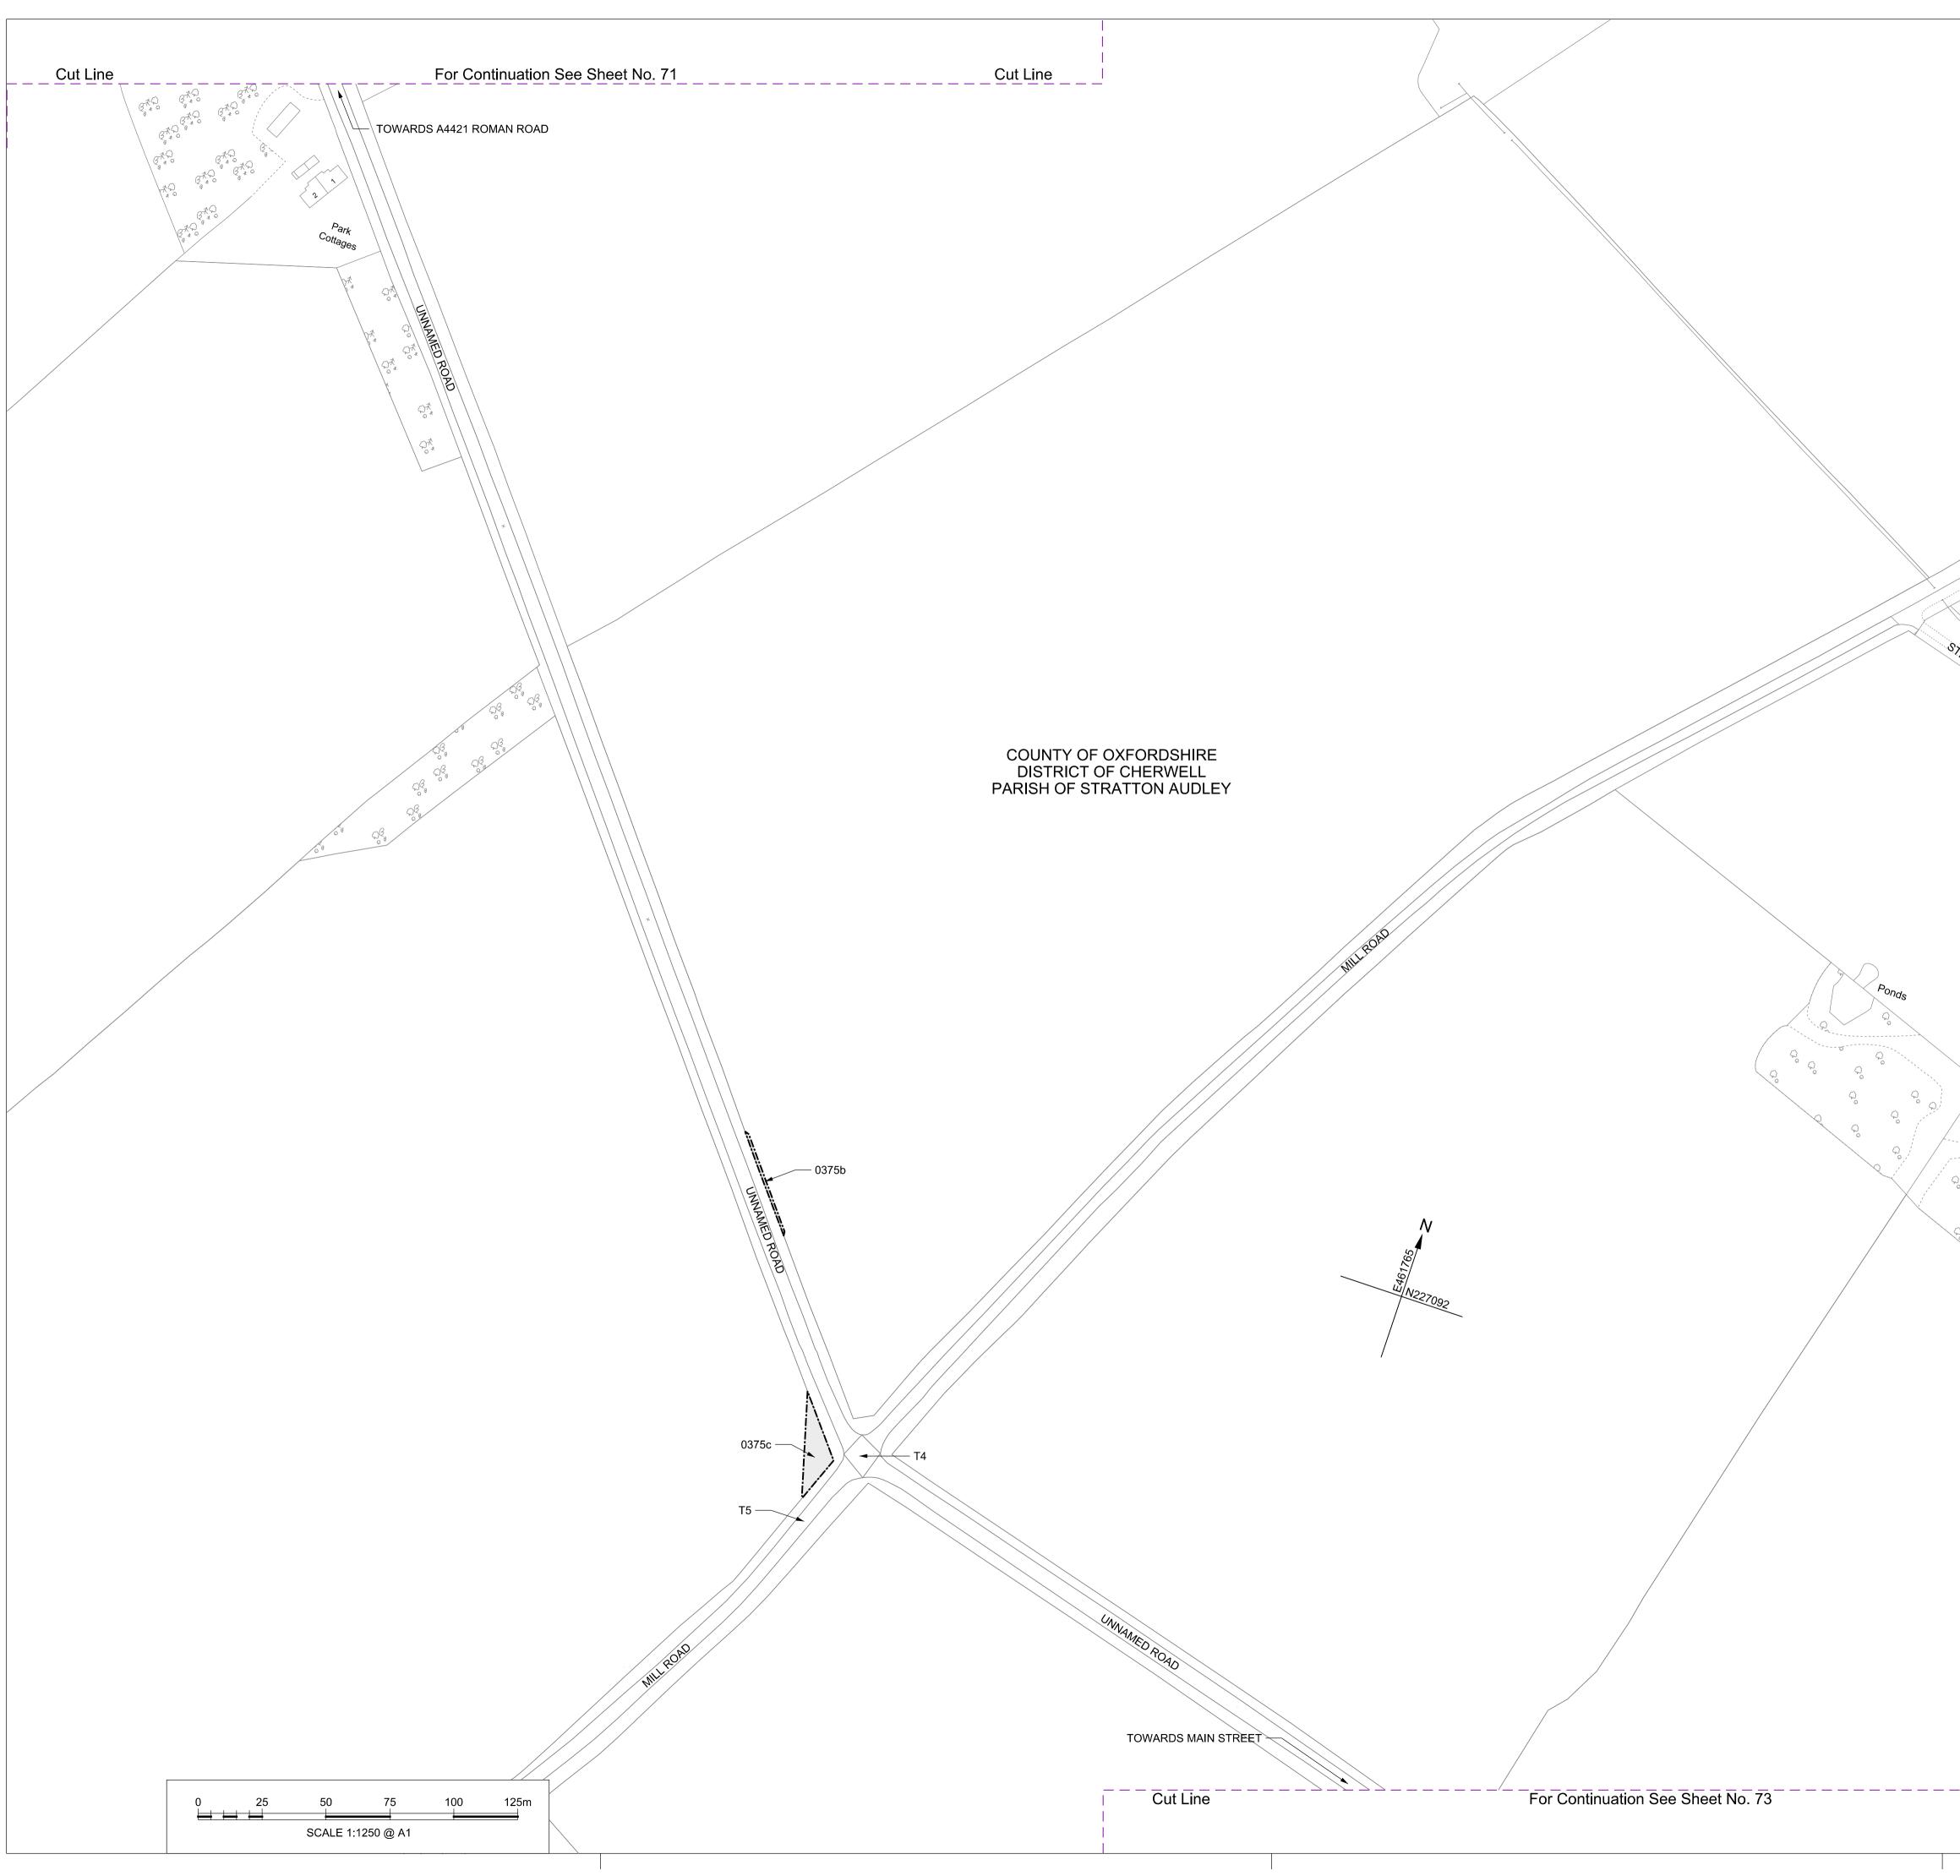

## HIGHWAYS TO BE STOPPED UP TEMPORARILY

Fringford Footpath 9 between points T5 and T6 A4221 Roman Road between points T1, T2 and T3

Unnamed Road (between A4421 Roman Road and Mill Road) between points T2 and T4 (on sheet 72)