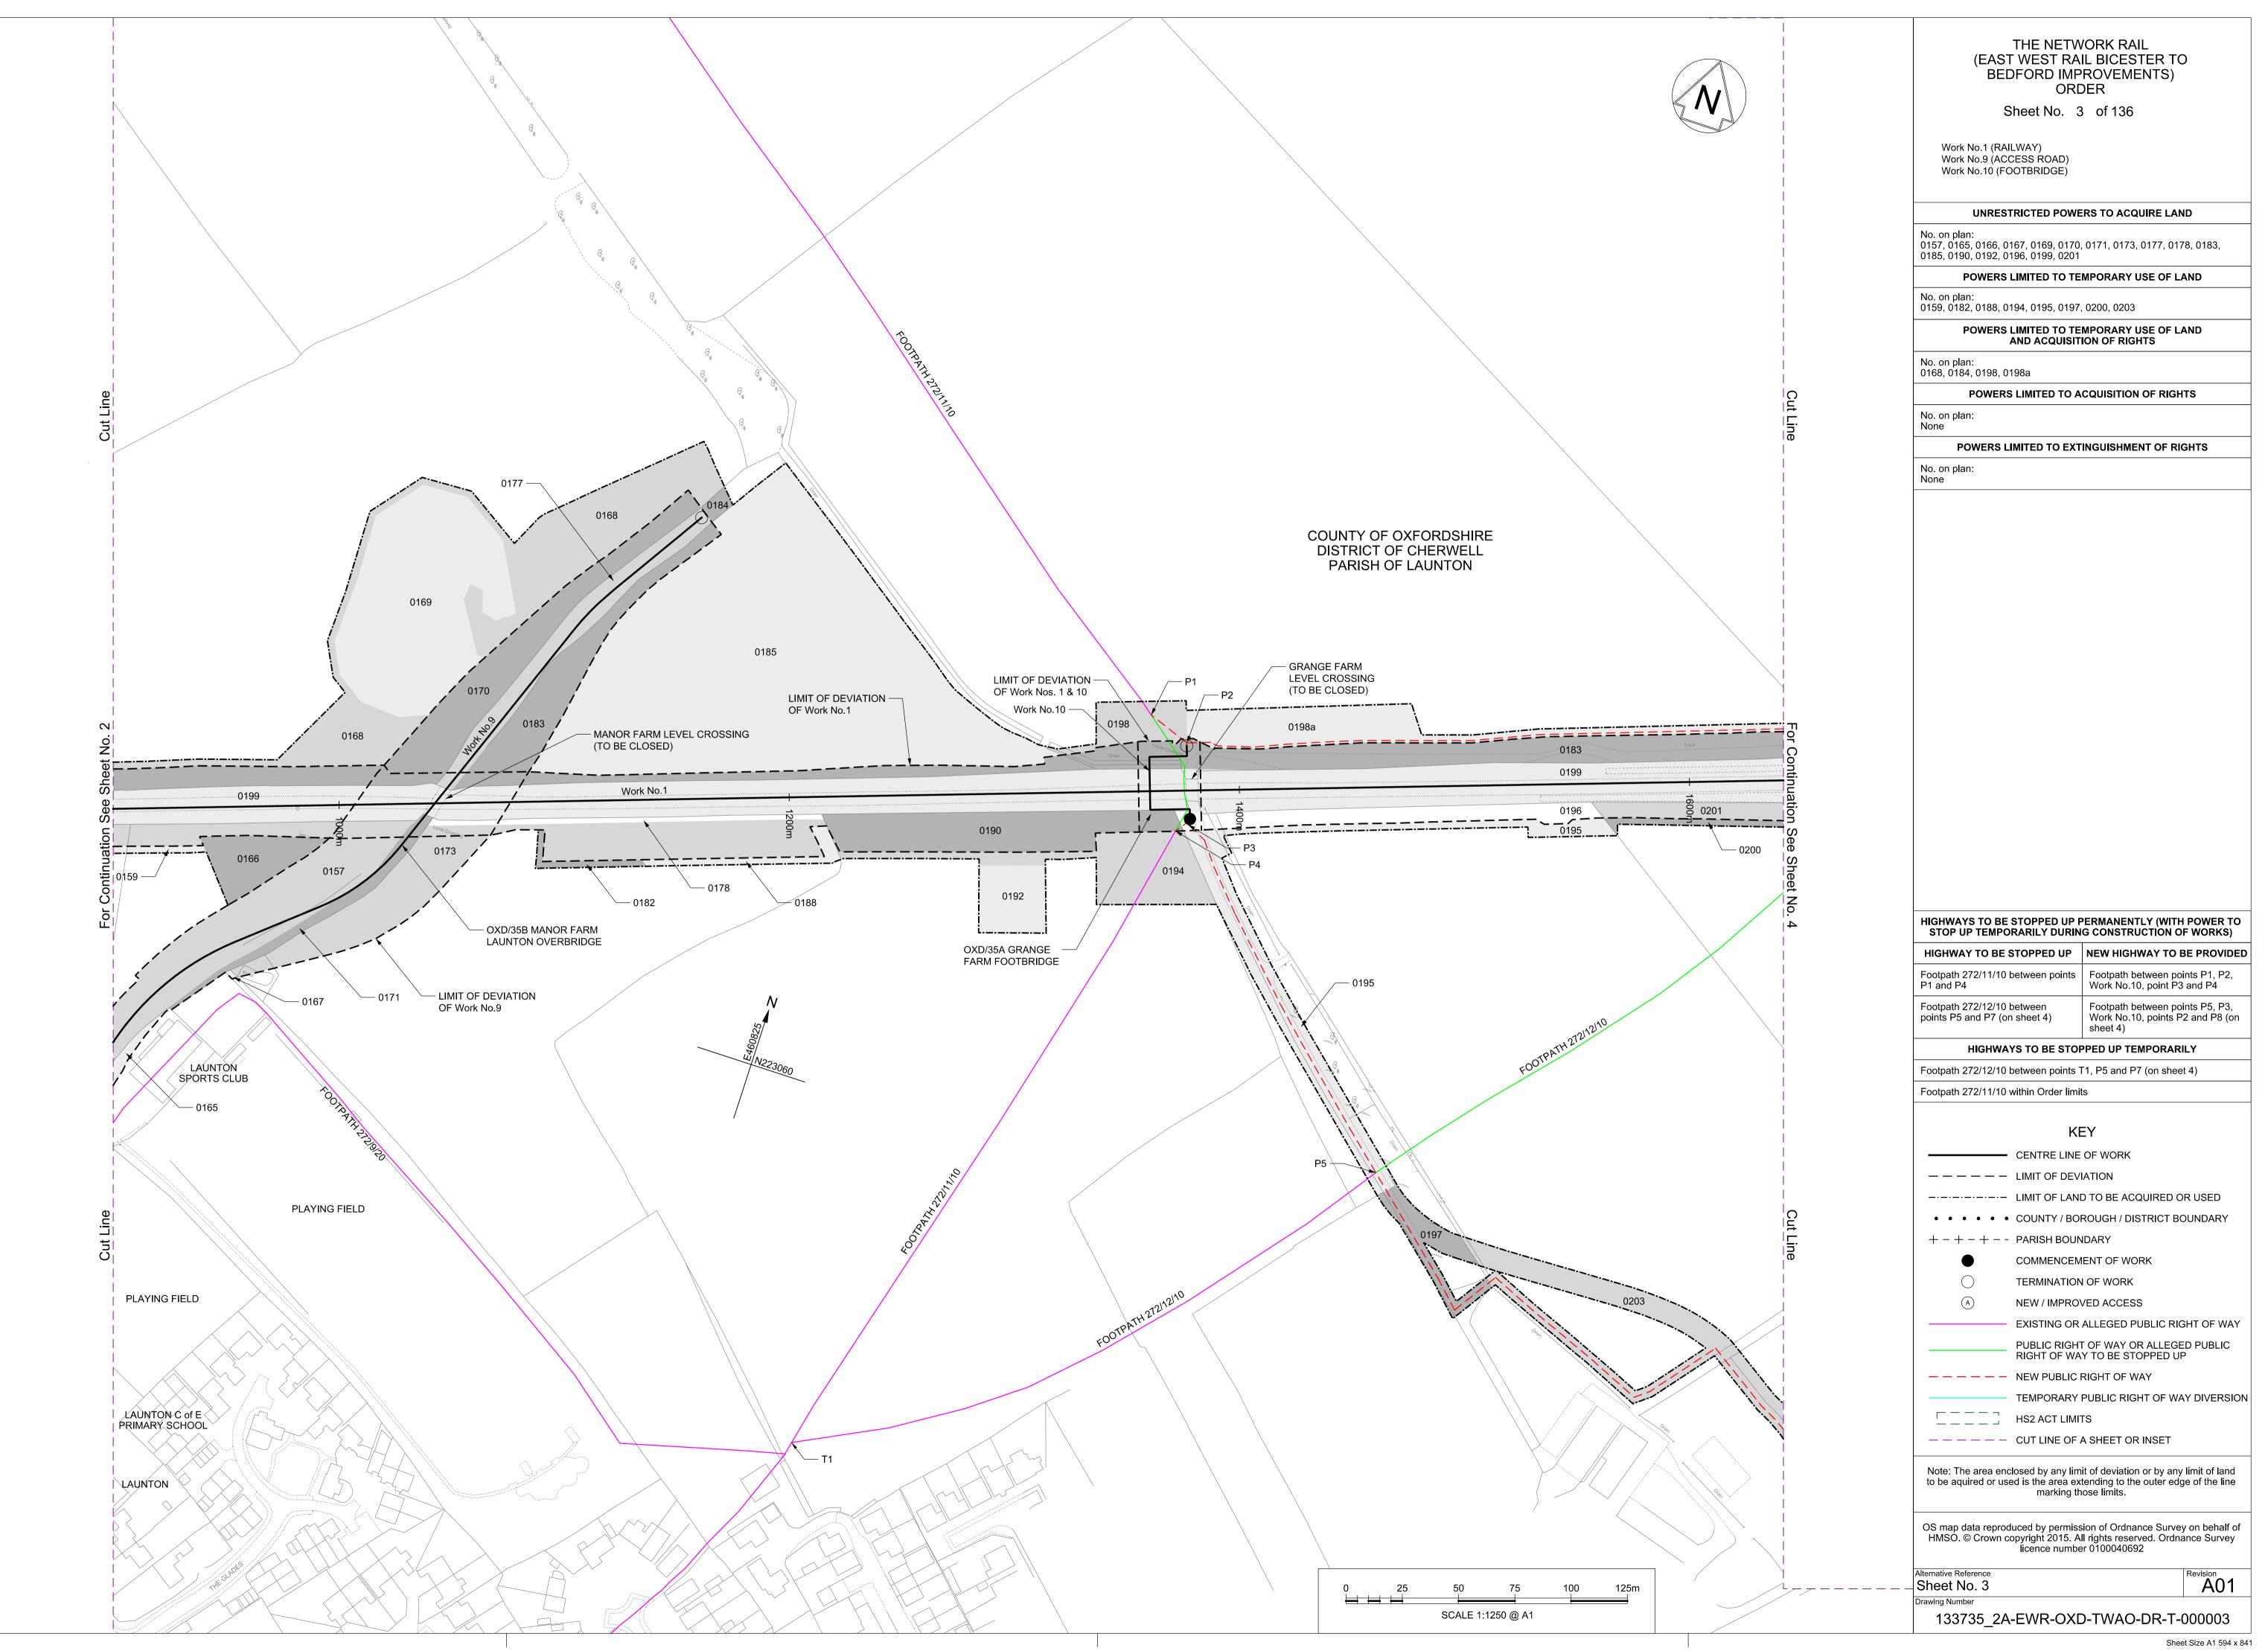

|         | THE NETWORK RAIL<br>(EAST WEST RAIL BICESTER TO<br>BEDFORD IMPROVEMENTS)                                                                        | D                               |
|---------|-------------------------------------------------------------------------------------------------------------------------------------------------|---------------------------------|
|         | ORDER<br>Sheet No. 74 of 136                                                                                                                    |                                 |
|         |                                                                                                                                                 |                                 |
|         | UNRESTRICTED POWERS TO ACQUIRE LAN                                                                                                              | ID                              |
|         | None POWERS LIMITED TO TEMPORARY USE OF LA No. on plan:                                                                                         | AND                             |
|         | None<br>POWERS LIMITED TO TEMPORARY USE OF LA<br>AND ACQUISITION OF RIGHTS                                                                      | AND                             |
|         | No. on plan:<br>None                                                                                                                            |                                 |
|         | POWERS LIMITED TO ACQUISITION OF RIGH                                                                                                           | ITS                             |
|         | None POWERS LIMITED TO EXTINGUISHMENT OF RIG                                                                                                    | GHTS                            |
|         | No. on plan:<br>None                                                                                                                            |                                 |
| Λ       |                                                                                                                                                 |                                 |
|         |                                                                                                                                                 |                                 |
|         |                                                                                                                                                 |                                 |
|         |                                                                                                                                                 |                                 |
|         |                                                                                                                                                 |                                 |
|         |                                                                                                                                                 |                                 |
|         |                                                                                                                                                 |                                 |
|         |                                                                                                                                                 |                                 |
|         |                                                                                                                                                 |                                 |
|         |                                                                                                                                                 |                                 |
|         |                                                                                                                                                 |                                 |
|         |                                                                                                                                                 |                                 |
|         |                                                                                                                                                 |                                 |
|         |                                                                                                                                                 |                                 |
|         |                                                                                                                                                 |                                 |
|         |                                                                                                                                                 |                                 |
|         |                                                                                                                                                 |                                 |
|         | HIGHWAYS TO BE STOPPED UP TEMPORAR<br>Unnamed Road (between Mill Road and Main Street) betwe<br>(on sheet 72) and T5 (on sheet 76)              |                                 |
| Cutline |                                                                                                                                                 |                                 |
|         | KEY CENTRE LINE OF WORK                                                                                                                         |                                 |
|         | LIMIT OF DEVIATION                                                                                                                              | R USED                          |
|         | • • • • • • COUNTY / BOROUGH / DISTRICT BO                                                                                                      |                                 |
|         | + - + - + PARISH BOUNDARY COMMENCEMENT OF WORK                                                                                                  |                                 |
| (ts     |                                                                                                                                                 |                                 |
|         | (A) NEW / IMPROVED ACCESS     EXISTING OR ALLEGED PUBLIC RIC                                                                                    | GHT OF WAY                      |
|         | PUBLIC RIGHT OF WAY OR ALLEGE<br>RIGHT OF WAY TO BE STOPPED UI                                                                                  | ED PUBLIC                       |
|         |                                                                                                                                                 |                                 |
|         |                                                                                                                                                 | AY DIVERSION                    |
|         | — — — — — CUT LINE OF A SHEET OR INSET                                                                                                          |                                 |
|         | Note: The area enclosed by any limit of deviation or by any to be aquired or used is the area extending to the outer edg marking those limits.  | limit of land<br>ge of the line |
|         | OS map data reproduced by permission of Ordnance Surve<br>HMSO. © Crown copyright 2015. All rights reserved. Ordna<br>licence number 0100040692 | y on behalf of<br>ance Survey   |
|         | Alternative Reference<br>Sheet No. 74<br>Drawing Number                                                                                         | A01                             |
|         | Drawing Number<br>133735_RW-EWR-XX-TWAO-DR-T-(                                                                                                  | 000074                          |
|         | Shee                                                                                                                                            | et Size A1 594 x 841            |