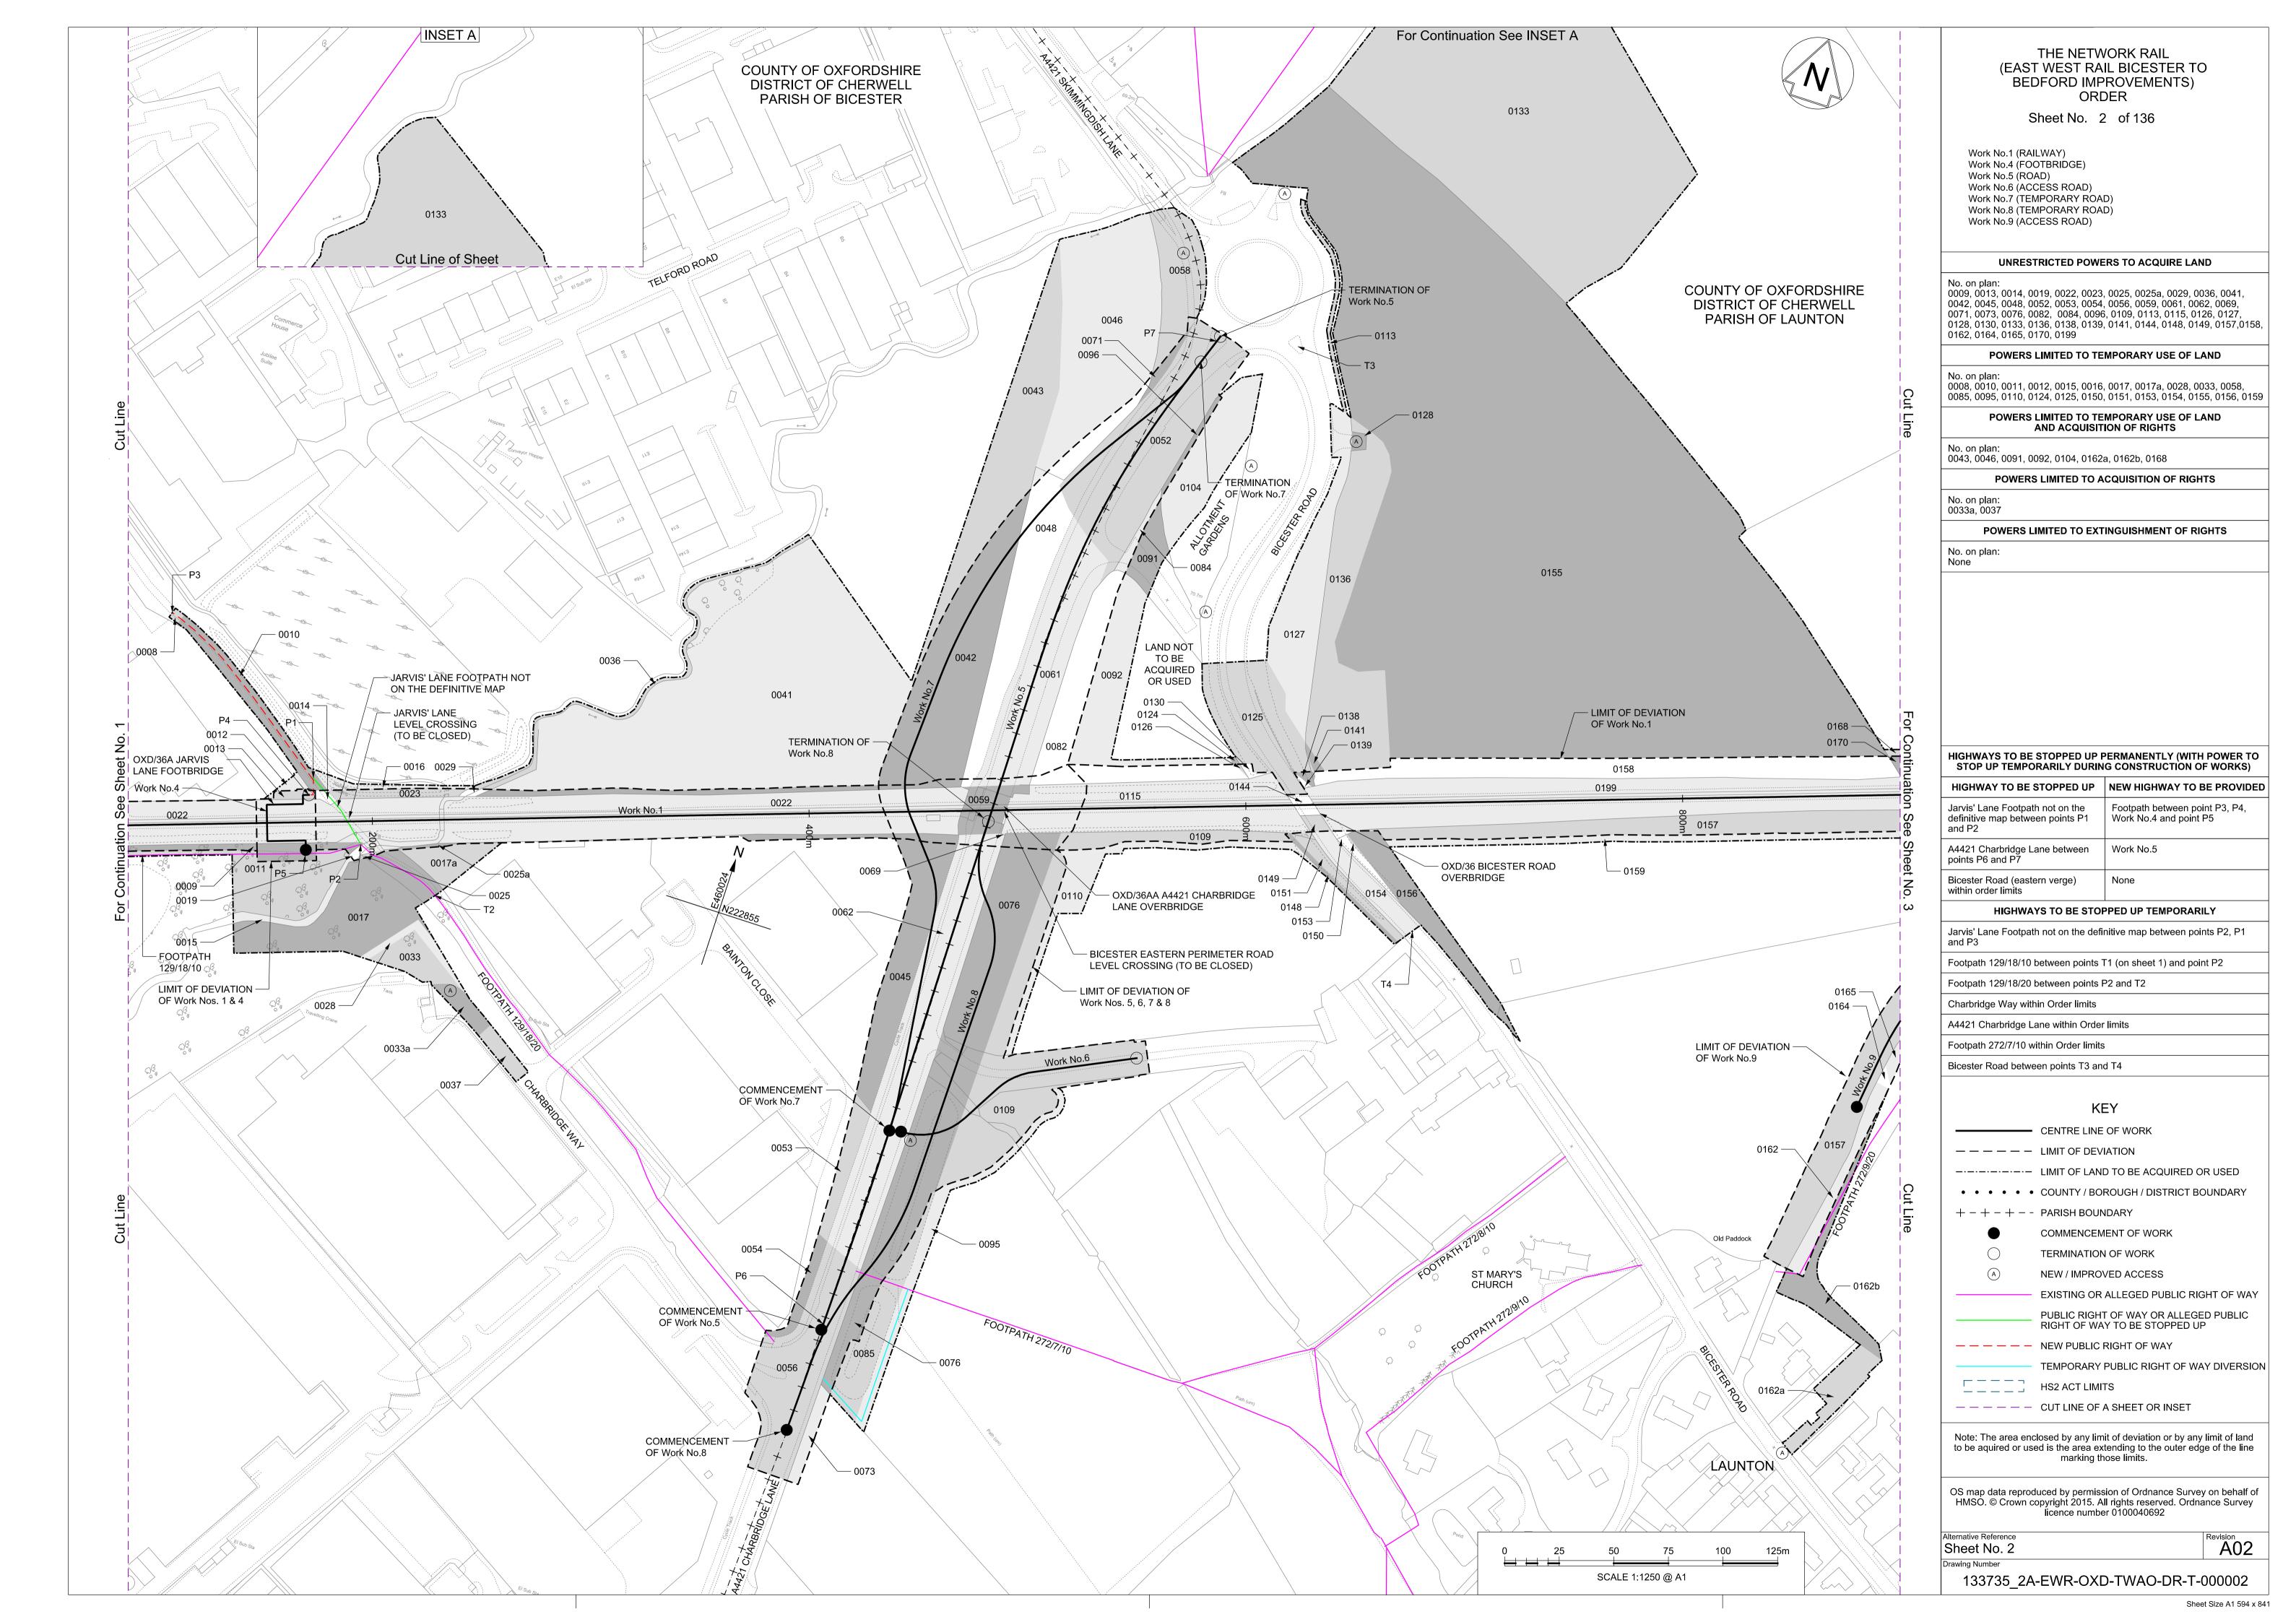

| ~~~~           | THE NETWORK RAIL<br>(EAST WEST RAIL BICESTER TO                                                                                         |  |
|----------------|-----------------------------------------------------------------------------------------------------------------------------------------|--|
|                | BEDFORD IMPROVEMENTS)                                                                                                                   |  |
|                | ORDER                                                                                                                                   |  |
|                | Sheet No. 72 of 136                                                                                                                     |  |
|                |                                                                                                                                         |  |
|                |                                                                                                                                         |  |
|                | UNRESTRICTED POWERS TO ACQUIRE LAND                                                                                                     |  |
|                | No. on plan:                                                                                                                            |  |
|                |                                                                                                                                         |  |
|                | POWERS LIMITED TO TEMPORARY USE OF LAND                                                                                                 |  |
|                | No. on plan:<br>0375b, 0375c                                                                                                            |  |
|                | POWERS LIMITED TO TEMPORARY USE OF LAND                                                                                                 |  |
|                | AND ACQUISITION OF RIGHTS                                                                                                               |  |
|                | No. on plan:<br>None                                                                                                                    |  |
|                | POWERS LIMITED TO ACQUISITION OF RIGHTS                                                                                                 |  |
|                | No. on plan:                                                                                                                            |  |
|                | None POWERS LIMITED TO EXTINGUISHMENT OF RIGHTS                                                                                         |  |
|                |                                                                                                                                         |  |
|                | No. on plan:<br>None                                                                                                                    |  |
|                |                                                                                                                                         |  |
|                |                                                                                                                                         |  |
|                |                                                                                                                                         |  |
|                |                                                                                                                                         |  |
|                |                                                                                                                                         |  |
|                |                                                                                                                                         |  |
| TRATTON AUDIEX |                                                                                                                                         |  |
| -WAUDI ~       |                                                                                                                                         |  |
| * E >          |                                                                                                                                         |  |
|                |                                                                                                                                         |  |
|                |                                                                                                                                         |  |
|                |                                                                                                                                         |  |
|                | ·                                                                                                                                       |  |
|                |                                                                                                                                         |  |
|                |                                                                                                                                         |  |
|                |                                                                                                                                         |  |
|                |                                                                                                                                         |  |
|                |                                                                                                                                         |  |
|                |                                                                                                                                         |  |
|                |                                                                                                                                         |  |
|                |                                                                                                                                         |  |
|                |                                                                                                                                         |  |
|                |                                                                                                                                         |  |
|                |                                                                                                                                         |  |
|                |                                                                                                                                         |  |
| Pond           |                                                                                                                                         |  |
| Pond           | HIGHWAYS TO BE STOPPED UP TEMPORARILY                                                                                                   |  |
| 43             | Unnamed Road (between A4421 Roman Road and Mill Road) between                                                                           |  |
|                | points T2 (on sheet 71) and T4                                                                                                          |  |
|                | Mill Road between points T5 and T4                                                                                                      |  |
|                | Unnamed Road (between Mill Road and Main Street) between points T4 and T5 (on sheet 76)                                                 |  |
| 0              |                                                                                                                                         |  |
|                | KEY                                                                                                                                     |  |
|                | CENTRE LINE OF WORK                                                                                                                     |  |
|                | — — — — — LIMIT OF DEVIATION                                                                                                            |  |
|                | LIMIT OF LAND TO BE ACQUIRED OR USED                                                                                                    |  |
|                |                                                                                                                                         |  |
|                | + - + - + PARISH BOUNDARY                                                                                                               |  |
|                |                                                                                                                                         |  |
| ·              |                                                                                                                                         |  |
|                | NEW / IMPROVED ACCESS                                                                                                                   |  |
|                | EXISTING OR ALLEGED PUBLIC RIGHT OF WAY                                                                                                 |  |
|                | PUBLIC RIGHT OF WAY OR ALLEGED PUBLIC                                                                                                   |  |
|                | RIGHT OF WAY TO BE STOPPED UP                                                                                                           |  |
|                | — — — — — NEW PUBLIC RIGHT OF WAY                                                                                                       |  |
|                |                                                                                                                                         |  |
|                | HS2 ACT LIMITS                                                                                                                          |  |
|                | - $    -$ CUT LINE OF A SHEET OR INSET                                                                                                  |  |
|                | Note: The area enclosed by any limit of deviation or by any limit of land                                                               |  |
|                | to be aquired or used is the area extending to the outer edge of the line<br>marking those limits.                                      |  |
|                |                                                                                                                                         |  |
|                | OS map data reproduced by permission of Ordnance Survey on behalf of HMSO. © Crown copyright 2015. All rights reserved. Ordnance Survey |  |
|                | licence number 0100040692                                                                                                               |  |
| Cut Line       | Alternative Reference Revision A01                                                                                                      |  |
|                | Drawing Number                                                                                                                          |  |
|                | 133735_RW-EWR-XX-TWAO-DR-T-000072                                                                                                       |  |
|                | Sheet Size A1 594 x 841                                                                                                                 |  |