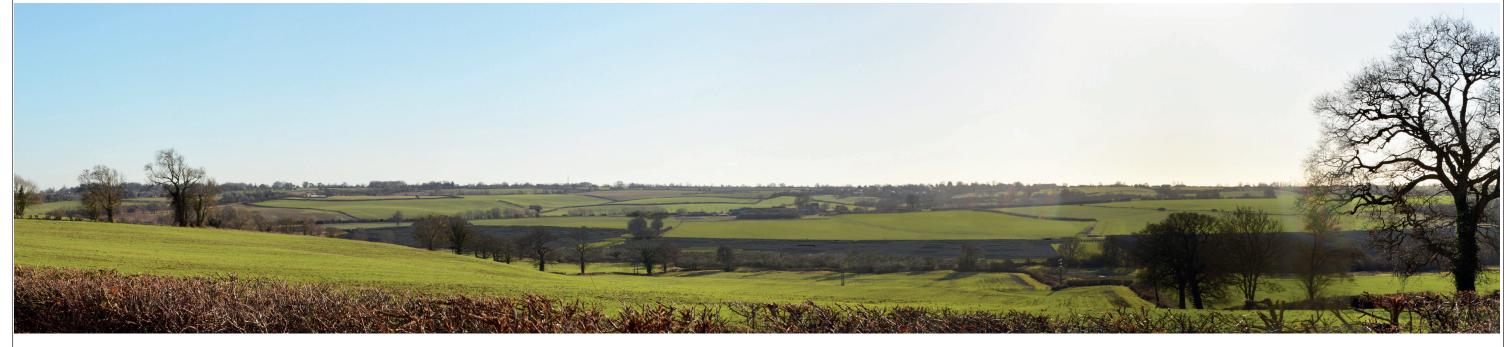

Proposed Photomontage Viewpoint 11 at 15 Years Post Construction: Looking south from Plumdon Lane, directly north of Duns Tew.

Proposed Photomontage Viewpoint 11 at 15 Years Post Construction - Field Greened With Crops: Looking south from Plumdon Lane, directly north of Duns Tew.

| Viewpoint 11 | GPS Readings (alt): 115m AOD<br>GPS Coordinates: 445672, 230648<br>Distance From Field: 0.5km                                                                                                                                                                      | PROJECT NAME:        | DRAWING TITLE PHOTOMON' VIEWPOINT                                                                 |
|--------------|--------------------------------------------------------------------------------------------------------------------------------------------------------------------------------------------------------------------------------------------------------------------|----------------------|---------------------------------------------------------------------------------------------------|
|              |                                                                                                                                                                                                                                                                    |                      | DATE: 25.11.2019                                                                                  |
|              |                                                                                                                                                                                                                                                                    | DUNS TEW ENERGY PARK | PROJECT NO: 848/19                                                                                |
|              | Date: 17.01.2019 Weather: Sunny cloud and light winds, snow on the ground Camera: Nikon D3200 Lense: 33mm Fixed Lense, Auto Focus Cylindrical perspective 90 degrees HFOV and 27 degrees VFOV Should be printed at a height of 24cm for a viewing distance of 50cm |                      | The Threshing Ba<br>Chesterton, Bices<br>Oxfordshire, OX2<br>Tel: 01869 24977<br>Email:mail@appli |

TLE: ONTAGE PROPOSED NT SHEET 8 (JAN 2019) DRAWN: CHECKED: MG СВ STATUS: SCALE: **PLANNING** N.T.S DRAWING NO: REVISION: ALD848/LD1032 P02

ARCHITECT:

g Barn, Bignell Park Ba Sicester OX26 1TD 9776 appliedlandscape.co.uk