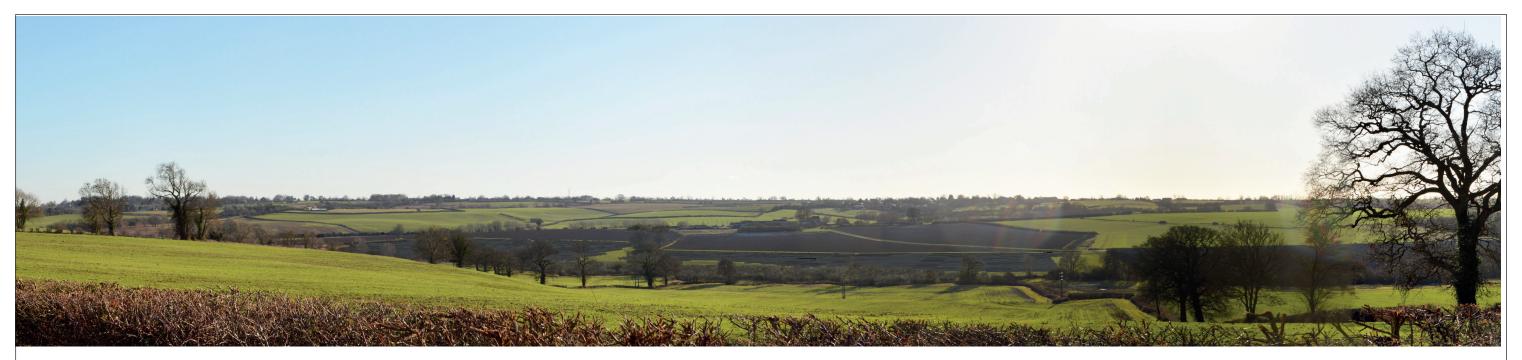

Proposed Photomontage Viewpoint 11 at 15 Years Post Construction: Looking south from Plumdon Lane, directly north of Duns Tew.

Proposed Photomontage Viewpoint 11 at 15 Years Post Construction - Field Greened With Crops: Looking south from Plumdon Lane, directly north of Duns Tew.

| Viewpoint 11 | GPS Readings (alt): 115m AOD<br>GPS Coordinates: 445672, 230648<br>Distance From Field: 0.5km                                                                                                                                                                      | PROJECT NAME:        | DRAWING TITLE PHOTOMON' VIEWPOINT                                                                 |
|--------------|--------------------------------------------------------------------------------------------------------------------------------------------------------------------------------------------------------------------------------------------------------------------|----------------------|---------------------------------------------------------------------------------------------------|
|              |                                                                                                                                                                                                                                                                    |                      | DATE: 25.11.2019                                                                                  |
|              |                                                                                                                                                                                                                                                                    | DUNS TEW ENERGY PARK | PROJECT NO: 848/19                                                                                |
|              | Date: 17.01.2019 Weather: Sunny cloud and light winds, snow on the ground Camera: Nikon D3200 Lense: 33mm Fixed Lense, Auto Focus Cylindrical perspective 90 degrees HFOV and 27 degrees VFOV Should be printed at a height of 24cm for a viewing distance of 50cm |                      | The Threshing Ba<br>Chesterton, Bices<br>Oxfordshire, OX2<br>Tel: 01869 24977<br>Email:mail@appli |

TLE: ONTAGE PROPOSED NT SHEET 8 (JAN 2019) DRAWN: CHECKED: MG СВ STATUS: SCALE: **PLANNING** N.T.S DRAWING NO: REVISION: ALD848/LD1032 P02

ARCHITECT:

g Barn, Bignell Park Ba Sicester OX26 1TD 9776 appliedlandscape.co.uk