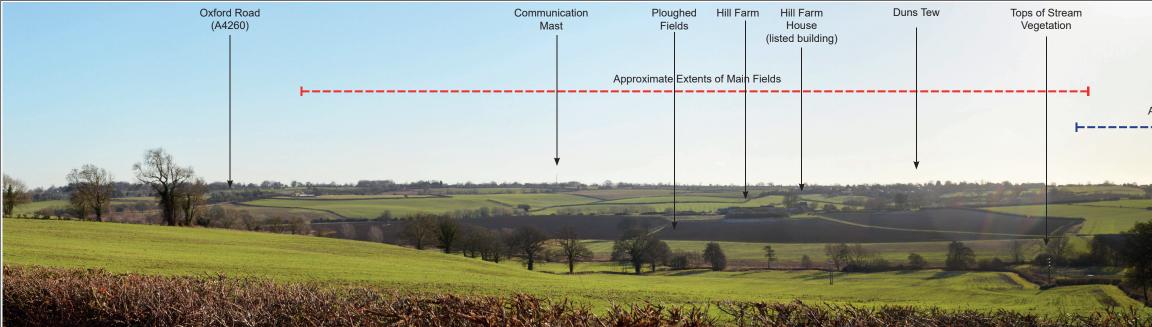

Existing Photomontage Viewpoint 11: Looking south from Plumdon Lane, directly north of Duns Tew.

Proposed Photomontage Viewpoint 11 at 0 Years Post Construction: Looking south from Plumdon Lane, directly north of Duns Tew.

| Viewpoint 11 | Pf                                                                                                                                                                                                                                                                                                                                                                                 |                      | DRAWING TITLE:<br>PHOTOMONTAGE PROPOSED<br>VIEWPOINT SHEET 7 (JAN 2019)                                                                                                   |                             |                    |
|--------------|------------------------------------------------------------------------------------------------------------------------------------------------------------------------------------------------------------------------------------------------------------------------------------------------------------------------------------------------------------------------------------|----------------------|---------------------------------------------------------------------------------------------------------------------------------------------------------------------------|-----------------------------|--------------------|
|              | GPS Readings (alt): 115m AOD<br>GPS Coordinates: 445672, 230648<br>Distance From Field: 0.5km<br>Date: 17.01.2019<br>Weather: Sunny cloud and light winds, snow on the ground<br>Camera: Nikon D3200<br>Lense: 33mm Fixed Lense, Auto Focus<br>Cylindrical perspective 90 degrees HFOV and 27 degrees VFOV<br>Should be printed at a height of 24cm for a viewing distance of 50cm |                      | DATE:<br>25.11.2019                                                                                                                                                       | status:<br>PLANNING         | SCALE:<br>N.T.S    |
|              |                                                                                                                                                                                                                                                                                                                                                                                    | DUNS TEW ENERGY PARK | PROJECT NO: 848/19                                                                                                                                                        | DRAWING NO:<br>ALD848/LD103 | REVISION:<br>1 P02 |
|              |                                                                                                                                                                                                                                                                                                                                                                                    |                      | LANDSCAPE ARCHITECT:<br>The Threshing Barn, Bignell Park Barns<br>Chesterton, Bicester<br>Oxfordshire, OX26 1TD<br>Tel: 01869 249776<br>Email:mail@appliedlandscape.co.uk |                             |                    |