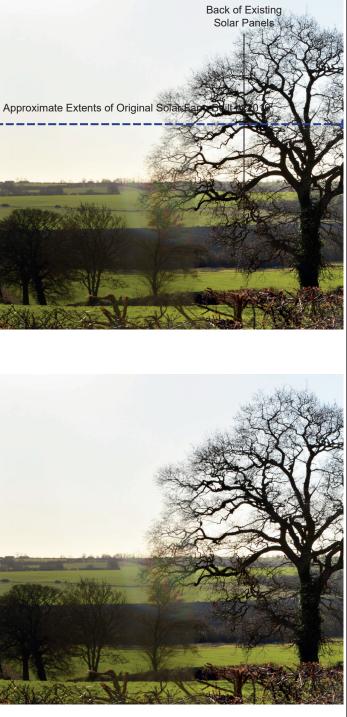

Existing Photomontage Viewpoint 11: Looking south from Plumdon Lane, directly north of Duns Tew.

Proposed Photomontage Viewpoint 11 at 0 Years Post Construction: Looking south from Plumdon Lane, directly north of Duns Tew.

| Viewpoint 11 | Pf                                                                                                                                                                                                                                                                                                                                                                                 |                      | DRAWING TITLE:<br>PHOTOMONTAGE PROPOSED<br>VIEWPOINT SHEET 7 (JAN 2019)                                                                                                   |                             |                    |
|--------------|------------------------------------------------------------------------------------------------------------------------------------------------------------------------------------------------------------------------------------------------------------------------------------------------------------------------------------------------------------------------------------|----------------------|---------------------------------------------------------------------------------------------------------------------------------------------------------------------------|-----------------------------|--------------------|
|              | GPS Readings (alt): 115m AOD<br>GPS Coordinates: 445672, 230648<br>Distance From Field: 0.5km<br>Date: 17.01.2019<br>Weather: Sunny cloud and light winds, snow on the ground<br>Camera: Nikon D3200<br>Lense: 33mm Fixed Lense, Auto Focus<br>Cylindrical perspective 90 degrees HFOV and 27 degrees VFOV<br>Should be printed at a height of 24cm for a viewing distance of 50cm |                      | DATE:<br>25.11.2019                                                                                                                                                       | status:<br>PLANNING         | SCALE:<br>N.T.S    |
|              |                                                                                                                                                                                                                                                                                                                                                                                    | DUNS TEW ENERGY PARK | PROJECT NO: 848/19                                                                                                                                                        | DRAWING NO:<br>ALD848/LD103 | REVISION:<br>1 P02 |
|              |                                                                                                                                                                                                                                                                                                                                                                                    |                      | LANDSCAPE ARCHITECT:<br>The Threshing Barn, Bignell Park Barns<br>Chesterton, Bicester<br>Oxfordshire, OX26 1TD<br>Tel: 01869 249776<br>Email:mail@appliedlandscape.co.uk |                             |                    |