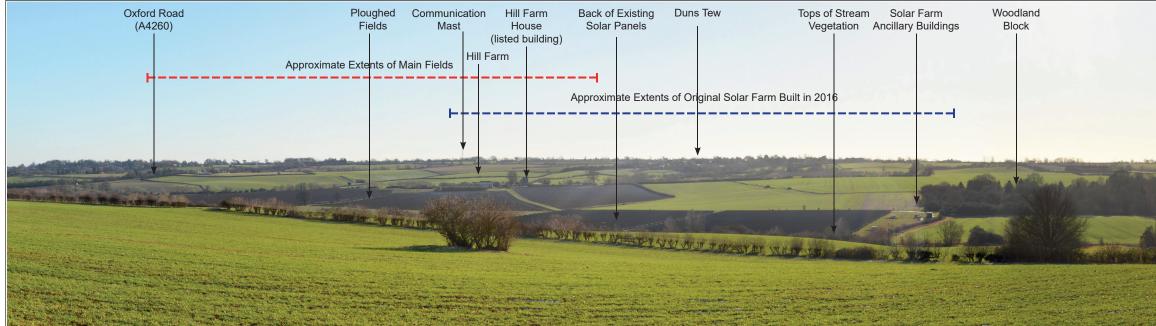

Existing Photomontage Viewpoint 8: Looking south from Plumdon Lane, adjacent to Tomwell Farm.

Proposed Photomontage Viewpoint 8 at 0 Years Post Construction: Looking south from Plumdon Lane, adjacent to Tomwell Farm.

| Viewpoint 8 | GPS Readings (alt): 125m AOD<br>GPS Coordinates: 445197, 230776<br>Distance From Field: 0.75 km                                                                                                                                                                                   | PROJECT NAME:<br>DUNS TEW ENERGY PARK | DRAWING TITLE: DRAWN: CHECK<br>PHOTOMONTAGE PROPOSED<br>VIEWPOINT SHEET 5 (JAN 2019) |                                                                                         | CHECKED:        |
|-------------|-----------------------------------------------------------------------------------------------------------------------------------------------------------------------------------------------------------------------------------------------------------------------------------|---------------------------------------|--------------------------------------------------------------------------------------|-----------------------------------------------------------------------------------------|-----------------|
|             |                                                                                                                                                                                                                                                                                   |                                       |                                                                                      | TATUS:<br>PLANNING                                                                      | scale:<br>N.T.S |
|             |                                                                                                                                                                                                                                                                                   |                                       | PROJECT NO: D                                                                        | RAWING NO:                                                                              | REVISION:       |
|             |                                                                                                                                                                                                                                                                                   |                                       | 848/19 A                                                                             | LD848/LD10                                                                              | 29 P02          |
|             | Date: 17.01.2019<br>Weather: Sunny cloud and light winds, snow on the ground<br>Camera: Nikon D3200<br>Lense: 33mm Fixed Lense, Auto Focus<br>Cylindrical perspective 90 degrees HFOV and 27 degrees VFOV<br>Should be printed at a height of 24cm for a viewing distance of 50cm |                                       | Chesterton, Bicester<br>Oxfordshire, OX26 1TD<br>Tel: 01869 249776                   | The Threshing Barn, Bignell Park Barns<br>Chesterton, Bicester<br>Oxfordshire, OX26 1TD |                 |