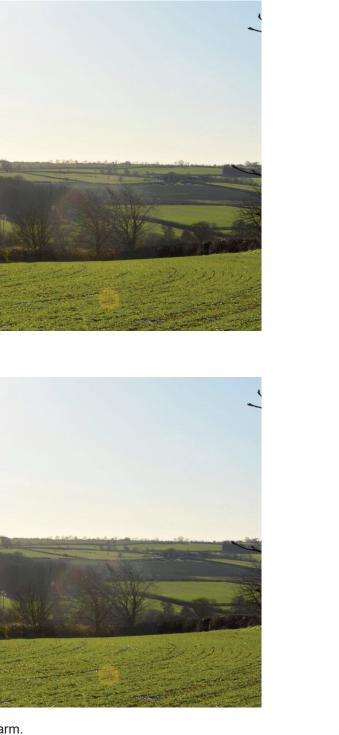

Proposed Photomontage Viewpoint 8 at 15 Years Post Construction: Looking south from Plumdon Lane, adjacent to Tomwell Farm.

Proposed Photomontage Viewpoint 8 at 15 Years Post Construction - Field Greened With Crops: Looking south from Plumdon Lane, adjacent to Tomwell Farm.

| Viewpoint 8 | GPS Readings (alt): 125m AOD<br>GPS Coordinates: 445197, 230776<br>Distance From Field: 0.75 km                                                                                                                                                                                   | PROJECT NAME:        | DRAWING TITLE:<br>PHOTOMONTAGE PROPOSED<br>VIEWPOINT SHEET 6 (JAN 201                                                                                                     |                                 |  |
|-------------|-----------------------------------------------------------------------------------------------------------------------------------------------------------------------------------------------------------------------------------------------------------------------------------|----------------------|---------------------------------------------------------------------------------------------------------------------------------------------------------------------------|---------------------------------|--|
|             |                                                                                                                                                                                                                                                                                   |                      | DATE: STATUS 25.11.2019 PLAN                                                                                                                                              | s: scale<br>NNING N.T.          |  |
|             |                                                                                                                                                                                                                                                                                   | DUNS TEW ENERGY PARK | PROJECT NO: DRAWIN 848/19 ALD8                                                                                                                                            | IG NO: REVISI<br>348/LD1030 P02 |  |
|             | Date: 17.01.2019<br>Weather: Sunny cloud and light winds, snow on the ground<br>Camera: Nikon D3200<br>Lense: 33mm Fixed Lense, Auto Focus<br>Cylindrical perspective 90 degrees HFOV and 27 degrees VFOV<br>Should be printed at a height of 24cm for a viewing distance of 50cm |                      | LANDSCAPE ARCHITECT:<br>The Threshing Barn, Bignell Park Barns<br>Chesterton, Bicester<br>Oxfordshire, OX26 1TD<br>Tel: 01869 249776<br>Email:mail@appliedlandscape.co.uk | applied landscape d             |  |