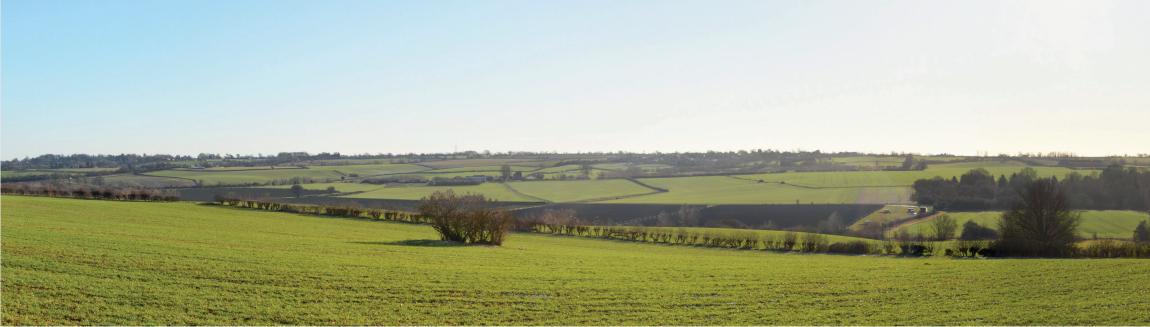

Existing Photomontage Viewpoint 8: Looking south from Plumdon Lane, adjacent to Tomwell Farm.

Proposed Photomontage Viewpoint 8 at 0 Years Post Construction: Looking south from Plumdon Lane, adjacent to Tomwell Farm.

| Viewpoint 8 | GPS Readings (alt): 125m AOD<br>GPS Coordinates: 445197, 230776<br>Distance From Field: 0.75 km                                                                                                                                                                                   | PROJECT NAME:<br>DUNS TEW ENERGY PARK | DRAWING TITLE: DRAWN: CHECK<br>PHOTOMONTAGE PROPOSED<br>VIEWPOINT SHEET 5 (JAN 2019) |                                                                                         | CHECKED:        |
|-------------|-----------------------------------------------------------------------------------------------------------------------------------------------------------------------------------------------------------------------------------------------------------------------------------|---------------------------------------|--------------------------------------------------------------------------------------|-----------------------------------------------------------------------------------------|-----------------|
|             |                                                                                                                                                                                                                                                                                   |                                       |                                                                                      | TATUS:<br>PLANNING                                                                      | scale:<br>N.T.S |
|             |                                                                                                                                                                                                                                                                                   |                                       | PROJECT NO: D                                                                        | RAWING NO:                                                                              | REVISION:       |
|             |                                                                                                                                                                                                                                                                                   |                                       | 848/19 A                                                                             | LD848/LD10                                                                              | 29 P02          |
|             | Date: 17.01.2019<br>Weather: Sunny cloud and light winds, snow on the ground<br>Camera: Nikon D3200<br>Lense: 33mm Fixed Lense, Auto Focus<br>Cylindrical perspective 90 degrees HFOV and 27 degrees VFOV<br>Should be printed at a height of 24cm for a viewing distance of 50cm |                                       | Chesterton, Bicester<br>Oxfordshire, OX26 1TD<br>Tel: 01869 249776                   | The Threshing Barn, Bignell Park Barns<br>Chesterton, Bicester<br>Oxfordshire, OX26 1TD |                 |