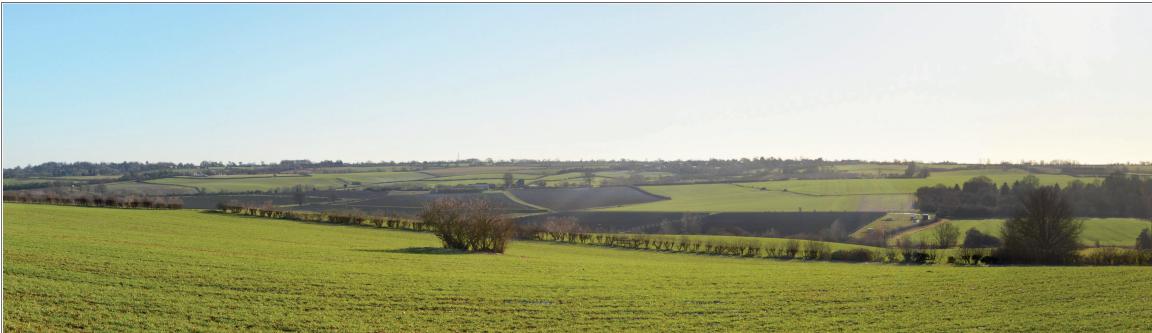

Existing Photomontage Viewpoint 11: Looking south from Plumdon Lane, directly north of Duns Tew.

Proposed Photomontage Viewpoint 11 at 0 Years Post Construction: Looking south from Plumdon Lane, directly north of Duns Tew.

| Viewpoint 11 | Pf                                                                                                                                                                                                                                                                                                                                                                                 |                      | DRAWING TITLE:<br>PHOTOMONTAGE PROPOSED<br>VIEWPOINT SHEET 7 (JAN 2019)                                                                                                   |                             |                    |
|--------------|------------------------------------------------------------------------------------------------------------------------------------------------------------------------------------------------------------------------------------------------------------------------------------------------------------------------------------------------------------------------------------|----------------------|---------------------------------------------------------------------------------------------------------------------------------------------------------------------------|-----------------------------|--------------------|
|              | GPS Readings (alt): 115m AOD<br>GPS Coordinates: 445672, 230648<br>Distance From Field: 0.5km<br>Date: 17.01.2019<br>Weather: Sunny cloud and light winds, snow on the ground<br>Camera: Nikon D3200<br>Lense: 33mm Fixed Lense, Auto Focus<br>Cylindrical perspective 90 degrees HFOV and 27 degrees VFOV<br>Should be printed at a height of 24cm for a viewing distance of 50cm |                      | DATE:<br>25.11.2019                                                                                                                                                       | status:<br>PLANNING         | SCALE:<br>N.T.S    |
|              |                                                                                                                                                                                                                                                                                                                                                                                    | DUNS TEW ENERGY PARK | PROJECT NO: 848/19                                                                                                                                                        | DRAWING NO:<br>ALD848/LD103 | REVISION:<br>1 P02 |
|              |                                                                                                                                                                                                                                                                                                                                                                                    |                      | LANDSCAPE ARCHITECT:<br>The Threshing Barn, Bignell Park Barns<br>Chesterton, Bicester<br>Oxfordshire, OX26 1TD<br>Tel: 01869 249776<br>Email:mail@appliedlandscape.co.uk |                             |                    |