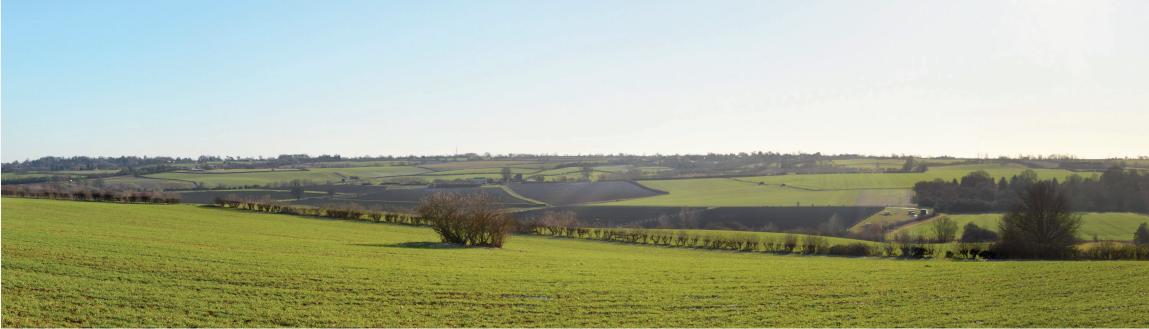

Proposed Photomontage Viewpoint 8 at 15 Years Post Construction: Looking south from Plumdon Lane, adjacent to Tomwell Farm.

Proposed Photomontage Viewpoint 8 at 15 Years Post Construction - Field Greened With Crops: Looking south from Plumdon Lane, adjacent to Tomwell Farm.

| Viewpoint 8 | GPS Readings (alt): 125m AOD<br>GPS Coordinates: 445197, 230776<br>Distance From Field: 0.75 km                                                                                                                                                                                   | PROJECT NAME:        | DRAWING TITLE:<br>PHOTOMONTAGE PROPOSED<br>VIEWPOINT SHEET 6 (JAN 201                                                                                                     |                                 |  |
|-------------|-----------------------------------------------------------------------------------------------------------------------------------------------------------------------------------------------------------------------------------------------------------------------------------|----------------------|---------------------------------------------------------------------------------------------------------------------------------------------------------------------------|---------------------------------|--|
|             |                                                                                                                                                                                                                                                                                   |                      | DATE: STATUS 25.11.2019 PLAN                                                                                                                                              | s: scale<br>NNING N.T.          |  |
|             |                                                                                                                                                                                                                                                                                   | DUNS TEW ENERGY PARK | PROJECT NO: DRAWIN 848/19 ALD8                                                                                                                                            | IG NO: REVISI<br>348/LD1030 P02 |  |
|             | Date: 17.01.2019<br>Weather: Sunny cloud and light winds, snow on the ground<br>Camera: Nikon D3200<br>Lense: 33mm Fixed Lense, Auto Focus<br>Cylindrical perspective 90 degrees HFOV and 27 degrees VFOV<br>Should be printed at a height of 24cm for a viewing distance of 50cm |                      | LANDSCAPE ARCHITECT:<br>The Threshing Barn, Bignell Park Barns<br>Chesterton, Bicester<br>Oxfordshire, OX26 1TD<br>Tel: 01869 249776<br>Email:mail@appliedlandscape.co.uk | applied landscape d             |  |