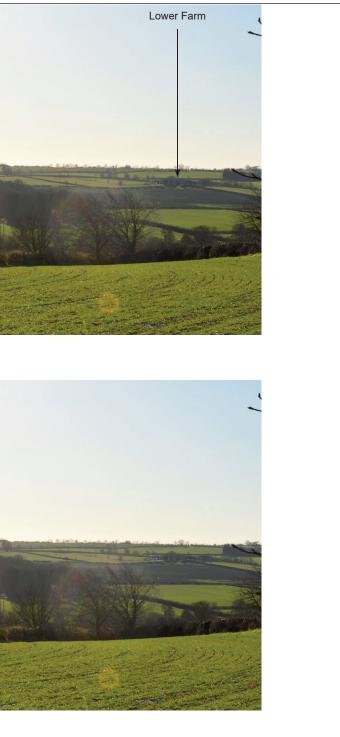

Proposed Photomontage Viewpoint 8 at 15 Years Post Construction: Looking south from Plumdon Lane, adjacent to Tomwell Farm.

Proposed Photomontage Viewpoint 8 at 15 Years Post Construction - Field Greened With Crops: Looking south from Plumdon Lane, adjacent to Tomwell Farm.

| Viewpoint 8 | GPS Readings (alt): 125m AOD<br>GPS Coordinates: 445197, 230776<br>Distance From Field: 0.75 km                                                                                                                                                                                   | PROJECT NAME:        | DRAWING TITLE:<br>PHOTOMONTAGE PROPOSED<br>VIEWPOINT SHEET 6 (JAN 201                                                                                                     |                                 |  |
|-------------|-----------------------------------------------------------------------------------------------------------------------------------------------------------------------------------------------------------------------------------------------------------------------------------|----------------------|---------------------------------------------------------------------------------------------------------------------------------------------------------------------------|---------------------------------|--|
|             |                                                                                                                                                                                                                                                                                   |                      | DATE: STATUS 25.11.2019 PLAN                                                                                                                                              | s: scale<br>NNING N.T.          |  |
|             |                                                                                                                                                                                                                                                                                   | DUNS TEW ENERGY PARK | PROJECT NO: DRAWIN 848/19 ALD8                                                                                                                                            | IG NO: REVISI<br>348/LD1030 P02 |  |
|             | Date: 17.01.2019<br>Weather: Sunny cloud and light winds, snow on the ground<br>Camera: Nikon D3200<br>Lense: 33mm Fixed Lense, Auto Focus<br>Cylindrical perspective 90 degrees HFOV and 27 degrees VFOV<br>Should be printed at a height of 24cm for a viewing distance of 50cm |                      | LANDSCAPE ARCHITECT:<br>The Threshing Barn, Bignell Park Barns<br>Chesterton, Bicester<br>Oxfordshire, OX26 1TD<br>Tel: 01869 249776<br>Email:mail@appliedlandscape.co.uk | applied landscape d             |  |