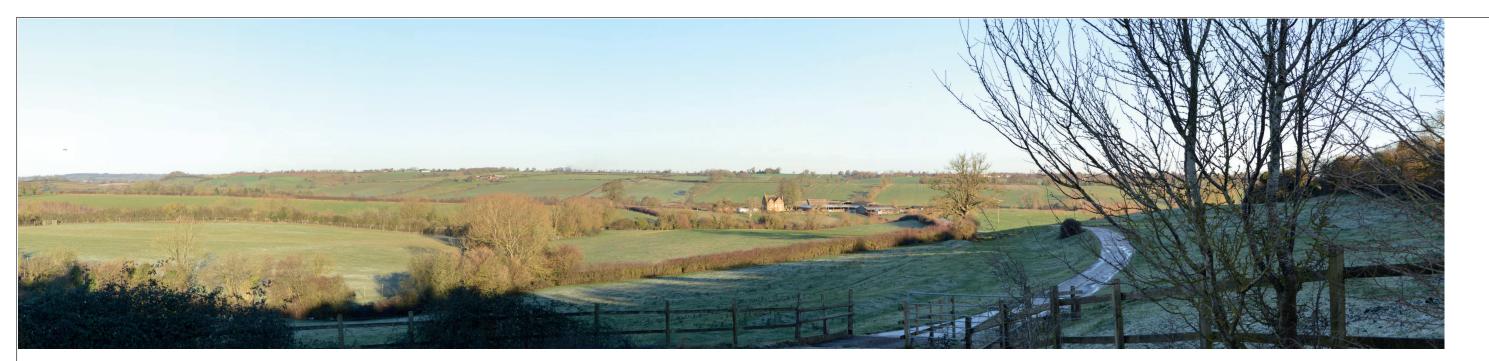

Proposed Photomontage Viewpoint 1 at 15 Years Post Construction: Hill Farm Lane, Duns Tew, looking northwest.

|  |                                                                                                                                                                                                                                                                                   | DRAWING TITLE:<br>PHOTOMONTAGE PROPOSED<br>VIEWPOINT SHEET 2 (JAN 2019)<br>DRAWN:<br>MG<br>CB |                                                                                                                                                  |                            |                      |
|--|-----------------------------------------------------------------------------------------------------------------------------------------------------------------------------------------------------------------------------------------------------------------------------------|-----------------------------------------------------------------------------------------------|--------------------------------------------------------------------------------------------------------------------------------------------------|----------------------------|----------------------|
|  | GPS Readings (alt): 121m AOD<br>GPS Coordinates: 446004, 228838<br>Distance From Field: 0.75 km                                                                                                                                                                                   |                                                                                               | DATE:<br>25.11.2019                                                                                                                              | STATUS:<br>PLANNING        | scale:<br>N.T.S      |
|  |                                                                                                                                                                                                                                                                                   | DUNS TEW ENERGY PARK                                                                          | PROJECT NO:<br>848/19                                                                                                                            | DRAWING NO:<br>ALD848/LD10 | REVISION:<br>P02     |
|  | Date: 17.01.2019<br>Weather: Sunny cloud and light winds, snow on the ground<br>Camera: Nikon D3200<br>Lense: 33mm Fixed Lense, Auto Focus<br>Cylindrical perspective 90 degrees HFOV and 27 degrees VFOV<br>Should be printed at a height of 24cm for a viewing distance of 50cm |                                                                                               | LANDSCAPE ARCHITEC<br>The Threshing Barn, Bign<br>Chesterton, Bicester<br>Oxfordshire, OX26 1TD<br>Tel: 01869 249776<br>Email:mail@appliedlandsc | ell Park Barns             | LD<br>ndscape design |