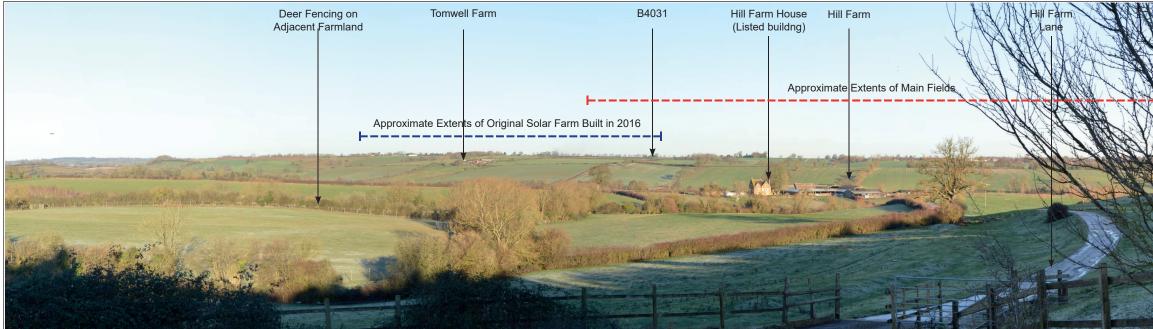

Existing Photomontage Viewpoint 1: Hill Farm Lane, Duns Tew, looking northwest.

Proposed Photomontage Viewpoint 1 at 0 Years Post Construction: Hill Farm Lane, Duns Tew, looking northwest.

| Viewpoint 1 | Viewpoint 1 GPS Readings (alt): 121m AOD   GPS Coordinates: 446004, 228838   Distance From Field: 0.75 km   Date: 17.01.2019   Weather: Sunny cloud and light winds, snow on the ground   Camera: Nikon D3200   Lense: 33mm Fixed Lense, Auto Focus   Cylindrical perspective 90 degrees HFOV and 27 degrees VFOV   Should be printed at a height of 24cm for a viewing distance of 50cm | PROJECT NAME:        | DRAWING TITLE:<br>PHOTOMONTAGE PROPOSED<br>VIEWPOINT SHEET 1 (JAN 2019)                                                                                                   |                             | CHECKED:<br>CB      |
|-------------|------------------------------------------------------------------------------------------------------------------------------------------------------------------------------------------------------------------------------------------------------------------------------------------------------------------------------------------------------------------------------------------|----------------------|---------------------------------------------------------------------------------------------------------------------------------------------------------------------------|-----------------------------|---------------------|
|             |                                                                                                                                                                                                                                                                                                                                                                                          |                      | DATE:<br>25.11.2019                                                                                                                                                       | STATUS:<br>PLANNING         | SCALE:<br>N.T.S     |
|             |                                                                                                                                                                                                                                                                                                                                                                                          | DUNS TEW ENERGY PARK | PROJECT NO: 848/19                                                                                                                                                        | DRAWING NO:<br>ALD848/LD102 | REVISION:<br>25 P02 |
|             |                                                                                                                                                                                                                                                                                                                                                                                          |                      | LANDSCAPE ARCHITECT:<br>The Threshing Barn, Bignell Park Barns<br>Chesterton, Bicester<br>Oxfordshire, OX26 1TD<br>Tel: 01869 249776<br>Email:mail@appliedlandscape.co.uk |                             |                     |