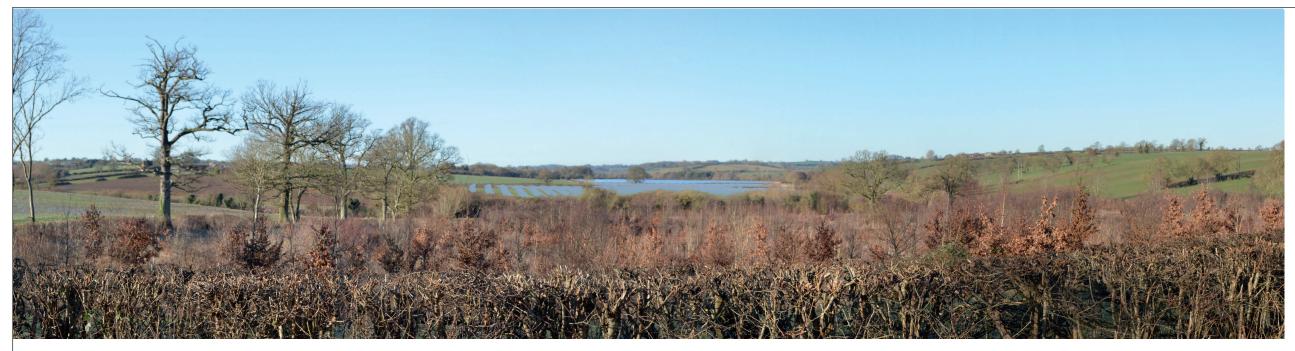

Proposed Photomontage Viewpoint 1 at 15 Years Post Construction: Hill Farm Lane, Duns Tew, looking northwest.

|  |                                                                                                                                                                                                                                                                                   | DRAWING TITLE:<br>PHOTOMONTAGE PROPOSED<br>VIEWPOINT SHEET 2 (JAN 2019)<br>DRAWN:<br>MG<br>CB |                                                                                                                                                  |                            |                      |
|--|-----------------------------------------------------------------------------------------------------------------------------------------------------------------------------------------------------------------------------------------------------------------------------------|-----------------------------------------------------------------------------------------------|--------------------------------------------------------------------------------------------------------------------------------------------------|----------------------------|----------------------|
|  | GPS Readings (alt): 121m AOD<br>GPS Coordinates: 446004, 228838<br>Distance From Field: 0.75 km                                                                                                                                                                                   |                                                                                               | DATE:<br>25.11.2019                                                                                                                              | STATUS:<br>PLANNING        | scale:<br>N.T.S      |
|  |                                                                                                                                                                                                                                                                                   | DUNS TEW ENERGY PARK                                                                          | PROJECT NO:<br>848/19                                                                                                                            | DRAWING NO:<br>ALD848/LD10 | REVISION:<br>P02     |
|  | Date: 17.01.2019<br>Weather: Sunny cloud and light winds, snow on the ground<br>Camera: Nikon D3200<br>Lense: 33mm Fixed Lense, Auto Focus<br>Cylindrical perspective 90 degrees HFOV and 27 degrees VFOV<br>Should be printed at a height of 24cm for a viewing distance of 50cm |                                                                                               | LANDSCAPE ARCHITEC<br>The Threshing Barn, Bign<br>Chesterton, Bicester<br>Oxfordshire, OX26 1TD<br>Tel: 01869 249776<br>Email:mail@appliedlandsc | ell Park Barns             | LD<br>ndscape design |