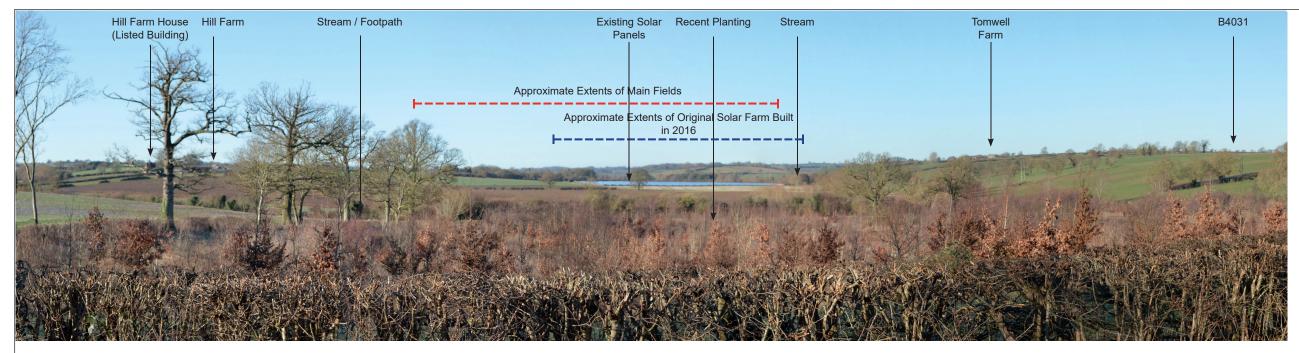

Existing Photomontage Viewpoint 1: Hill Farm Lane, Duns Tew, looking northwest.

Proposed Photomontage Viewpoint 1 at 0 Years Post Construction: Hill Farm Lane, Duns Tew, looking northwest.

| Viewpoint 1 | Viewpoint 1 GPS Readings (alt): 121m AOD   GPS Coordinates: 446004, 228838   Distance From Field: 0.75 km   Date: 17.01.2019   Weather: Sunny cloud and light winds, snow on the ground   Camera: Nikon D3200   Lense: 33mm Fixed Lense, Auto Focus   Cylindrical perspective 90 degrees HFOV and 27 degrees VFOV   Should be printed at a height of 24cm for a viewing distance of 50cm | PROJECT NAME:        | DRAWING TITLE:<br>PHOTOMONTAGE PROPOSED<br>VIEWPOINT SHEET 1 (JAN 2019)                                                                                                   |                             | CHECKED:<br>CB      |
|-------------|------------------------------------------------------------------------------------------------------------------------------------------------------------------------------------------------------------------------------------------------------------------------------------------------------------------------------------------------------------------------------------------|----------------------|---------------------------------------------------------------------------------------------------------------------------------------------------------------------------|-----------------------------|---------------------|
|             |                                                                                                                                                                                                                                                                                                                                                                                          |                      | DATE:<br>25.11.2019                                                                                                                                                       | STATUS:<br>PLANNING         | SCALE:<br>N.T.S     |
|             |                                                                                                                                                                                                                                                                                                                                                                                          | DUNS TEW ENERGY PARK | PROJECT NO: 848/19                                                                                                                                                        | DRAWING NO:<br>ALD848/LD102 | REVISION:<br>25 P02 |
|             |                                                                                                                                                                                                                                                                                                                                                                                          |                      | LANDSCAPE ARCHITECT:<br>The Threshing Barn, Bignell Park Barns<br>Chesterton, Bicester<br>Oxfordshire, OX26 1TD<br>Tel: 01869 249776<br>Email:mail@appliedlandscape.co.uk |                             |                     |