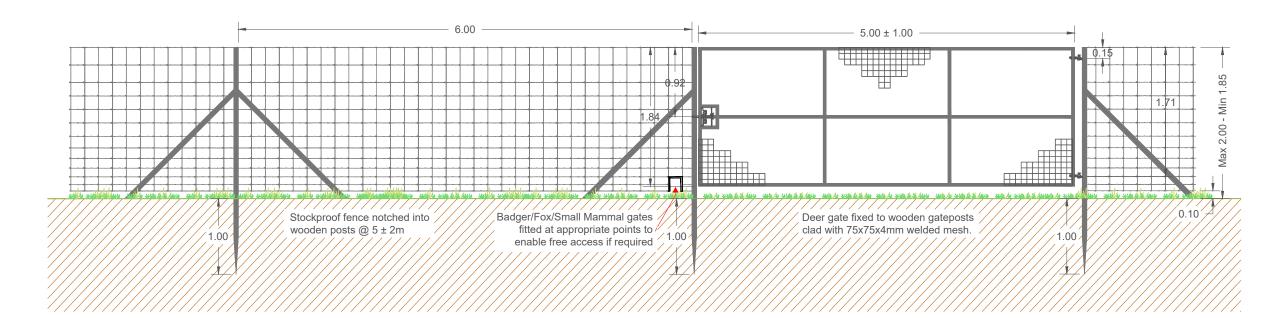

## DETAIL DEER FENCE AND GATE

| Drawing No:                                                                                                                                                       | 1939/D001            |
|-------------------------------------------------------------------------------------------------------------------------------------------------------------------|----------------------|
| Revision:                                                                                                                                                         | v.1                  |
| Date:                                                                                                                                                             | 19 September 2019    |
| Project:                                                                                                                                                          | Duns Tew Energy Park |
| Drawing Title:                                                                                                                                                    | Security Fencing     |
| Scale:                                                                                                                                                            | 1:50 @ A3            |
| Scale: 1:50 @ A3                                                                                                                                                  |                      |
| File/12/1Data 2019/1939 Duns Tew solar - Greenheath NRG/Data &<br>Drawings/CAD/1939-D001-Duns Tew Energy Park-Security Fencing.dwg<br>Drawn By: DP Checked By: NL |                      |