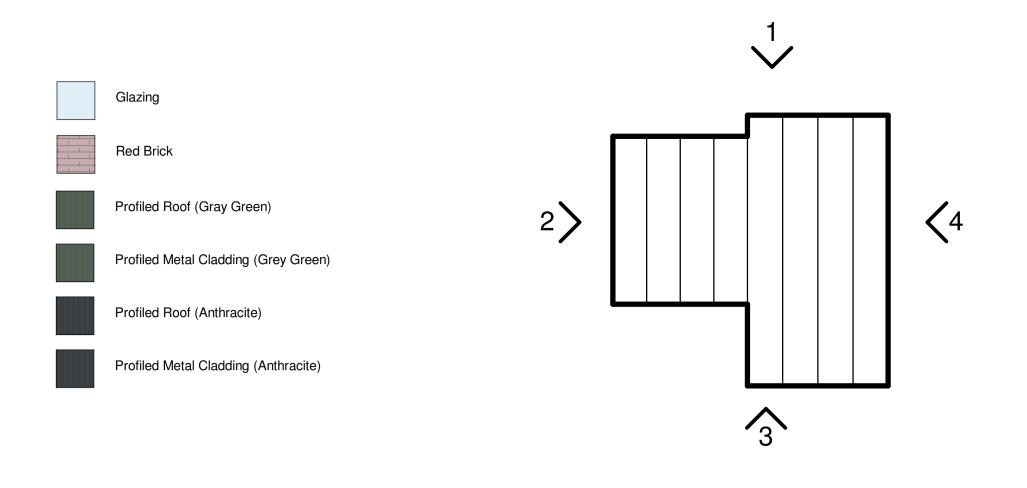

## 1. North-East Elevation



## 2. North-West Elevation

1:100



## DISCLAIMER NOTES:

- THIS DOCUMENT IS COPYRIGHT OF THE ORIGINATOR AND MUST BE TREATED AS CONFIDENTIAL
- THIS DOCUMENT MUST NOT BE ALTERED, REPRODUCED OR DISTRIBUTED
  WITHOUT PRIOR WRITTEN CONSENT OF THE ORIGINATOR
- THIS DOCUMENT MUST NOT BE ALTERED THE ORIGINATOR ACCEPTS NO RESPONSIBILITY FOR ANY DISCREPANCIES ARISING AS A RESULT OF THE
- ORIGINATORS INFORMATION BEING ALTERED BY OTHERS

   ANY DISCREPANCY MUST BE REPORTED TO THE ORIGINATOR

INDEPENDENT VERIFICATION OF ITS ACCURACY

- DO NOT SCALE THIS DOCUMENT USE FIGURED DIMENSIONS ONLY
  ALL DIMENSIONS MUST BE CHECKED ON SITE PRIOR TO COMMENCEMENT OF ANY RELATED WORKS
  THIS DOCUMENT MUST BE READ IN CONJUNCTION WITH ALL SUPPORTING
- DOCUMENTS PRODUCED BY THE ORIG