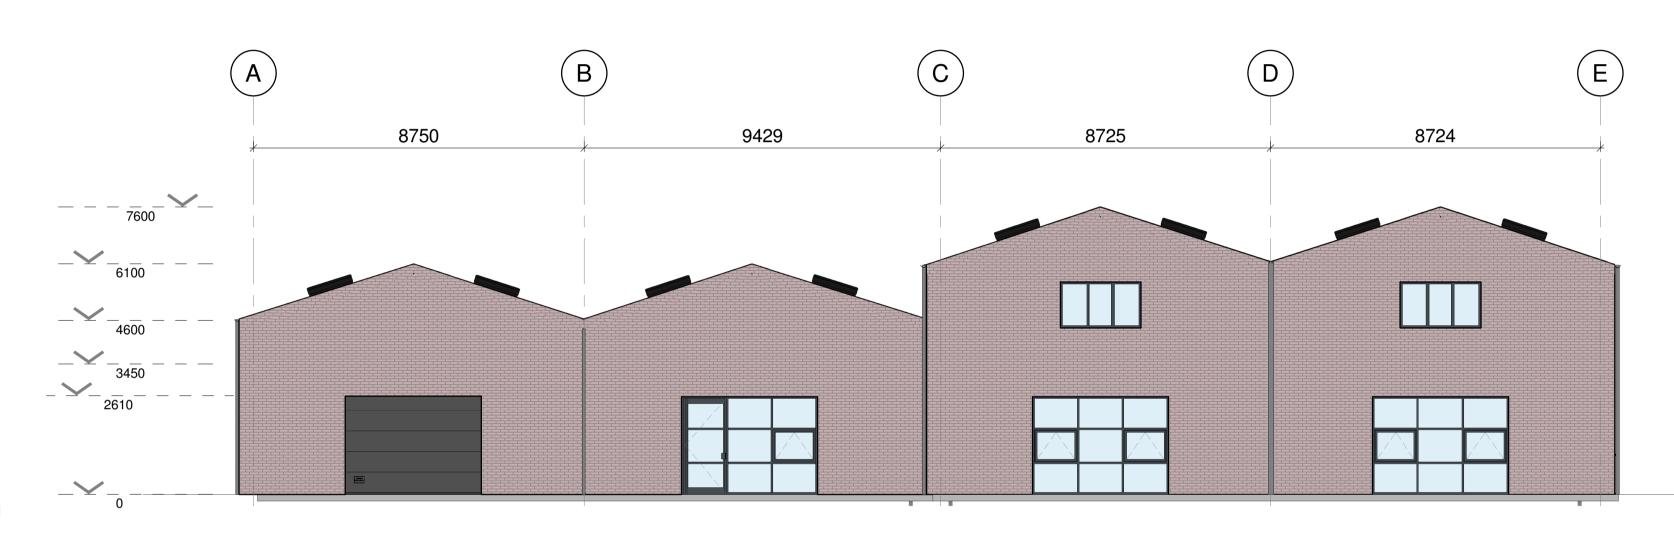

3. South-West Elevation 1:100



## **4. South-East Elevation**



| DISCLAIMER NOTES: |
|-------------------|
|-------------------|

- THIS DOCUMENT IS COPYRIGHT OF THE ORIGINATOR AND MUST BE TREATED AS CONFIDENTIAL
- THIS DOCUMENT MUST NOT BE ALTERED, REPRODUCED OR DISTRIBUTED WITHOUT PRIOR WRITTEN CONSENT OF THE ORIGINATOR THIS DOCUMENT MUST NOT BE ALTERED - THE ORIGINATOR ACCEPTS NO
- RESPONSIBILITY FOR ANY DISCREPANCIES ARISING AS A RESULT OF THE ORIGINATORS INFORMATION BEING ALTERED BY OTHERS
- ANY DISCREPANCY MUST BE REPORTED TO THE ORIGINATOR
- DO NOT SCALE THIS DOCUMENT USE FIGURED DIMENSIONS ONLY
  ALL DIMENSIONS MUST BE CHECKED ON SITE PRIOR TO COMMENCEMENT OF ANY RELATED WORKS
- THIS DOCUMENT MUST BE READ IN CONJUNCTION WITH ALL SUPPORTING DOCUMENTS PRODUCED BY THE ORIGINATOR