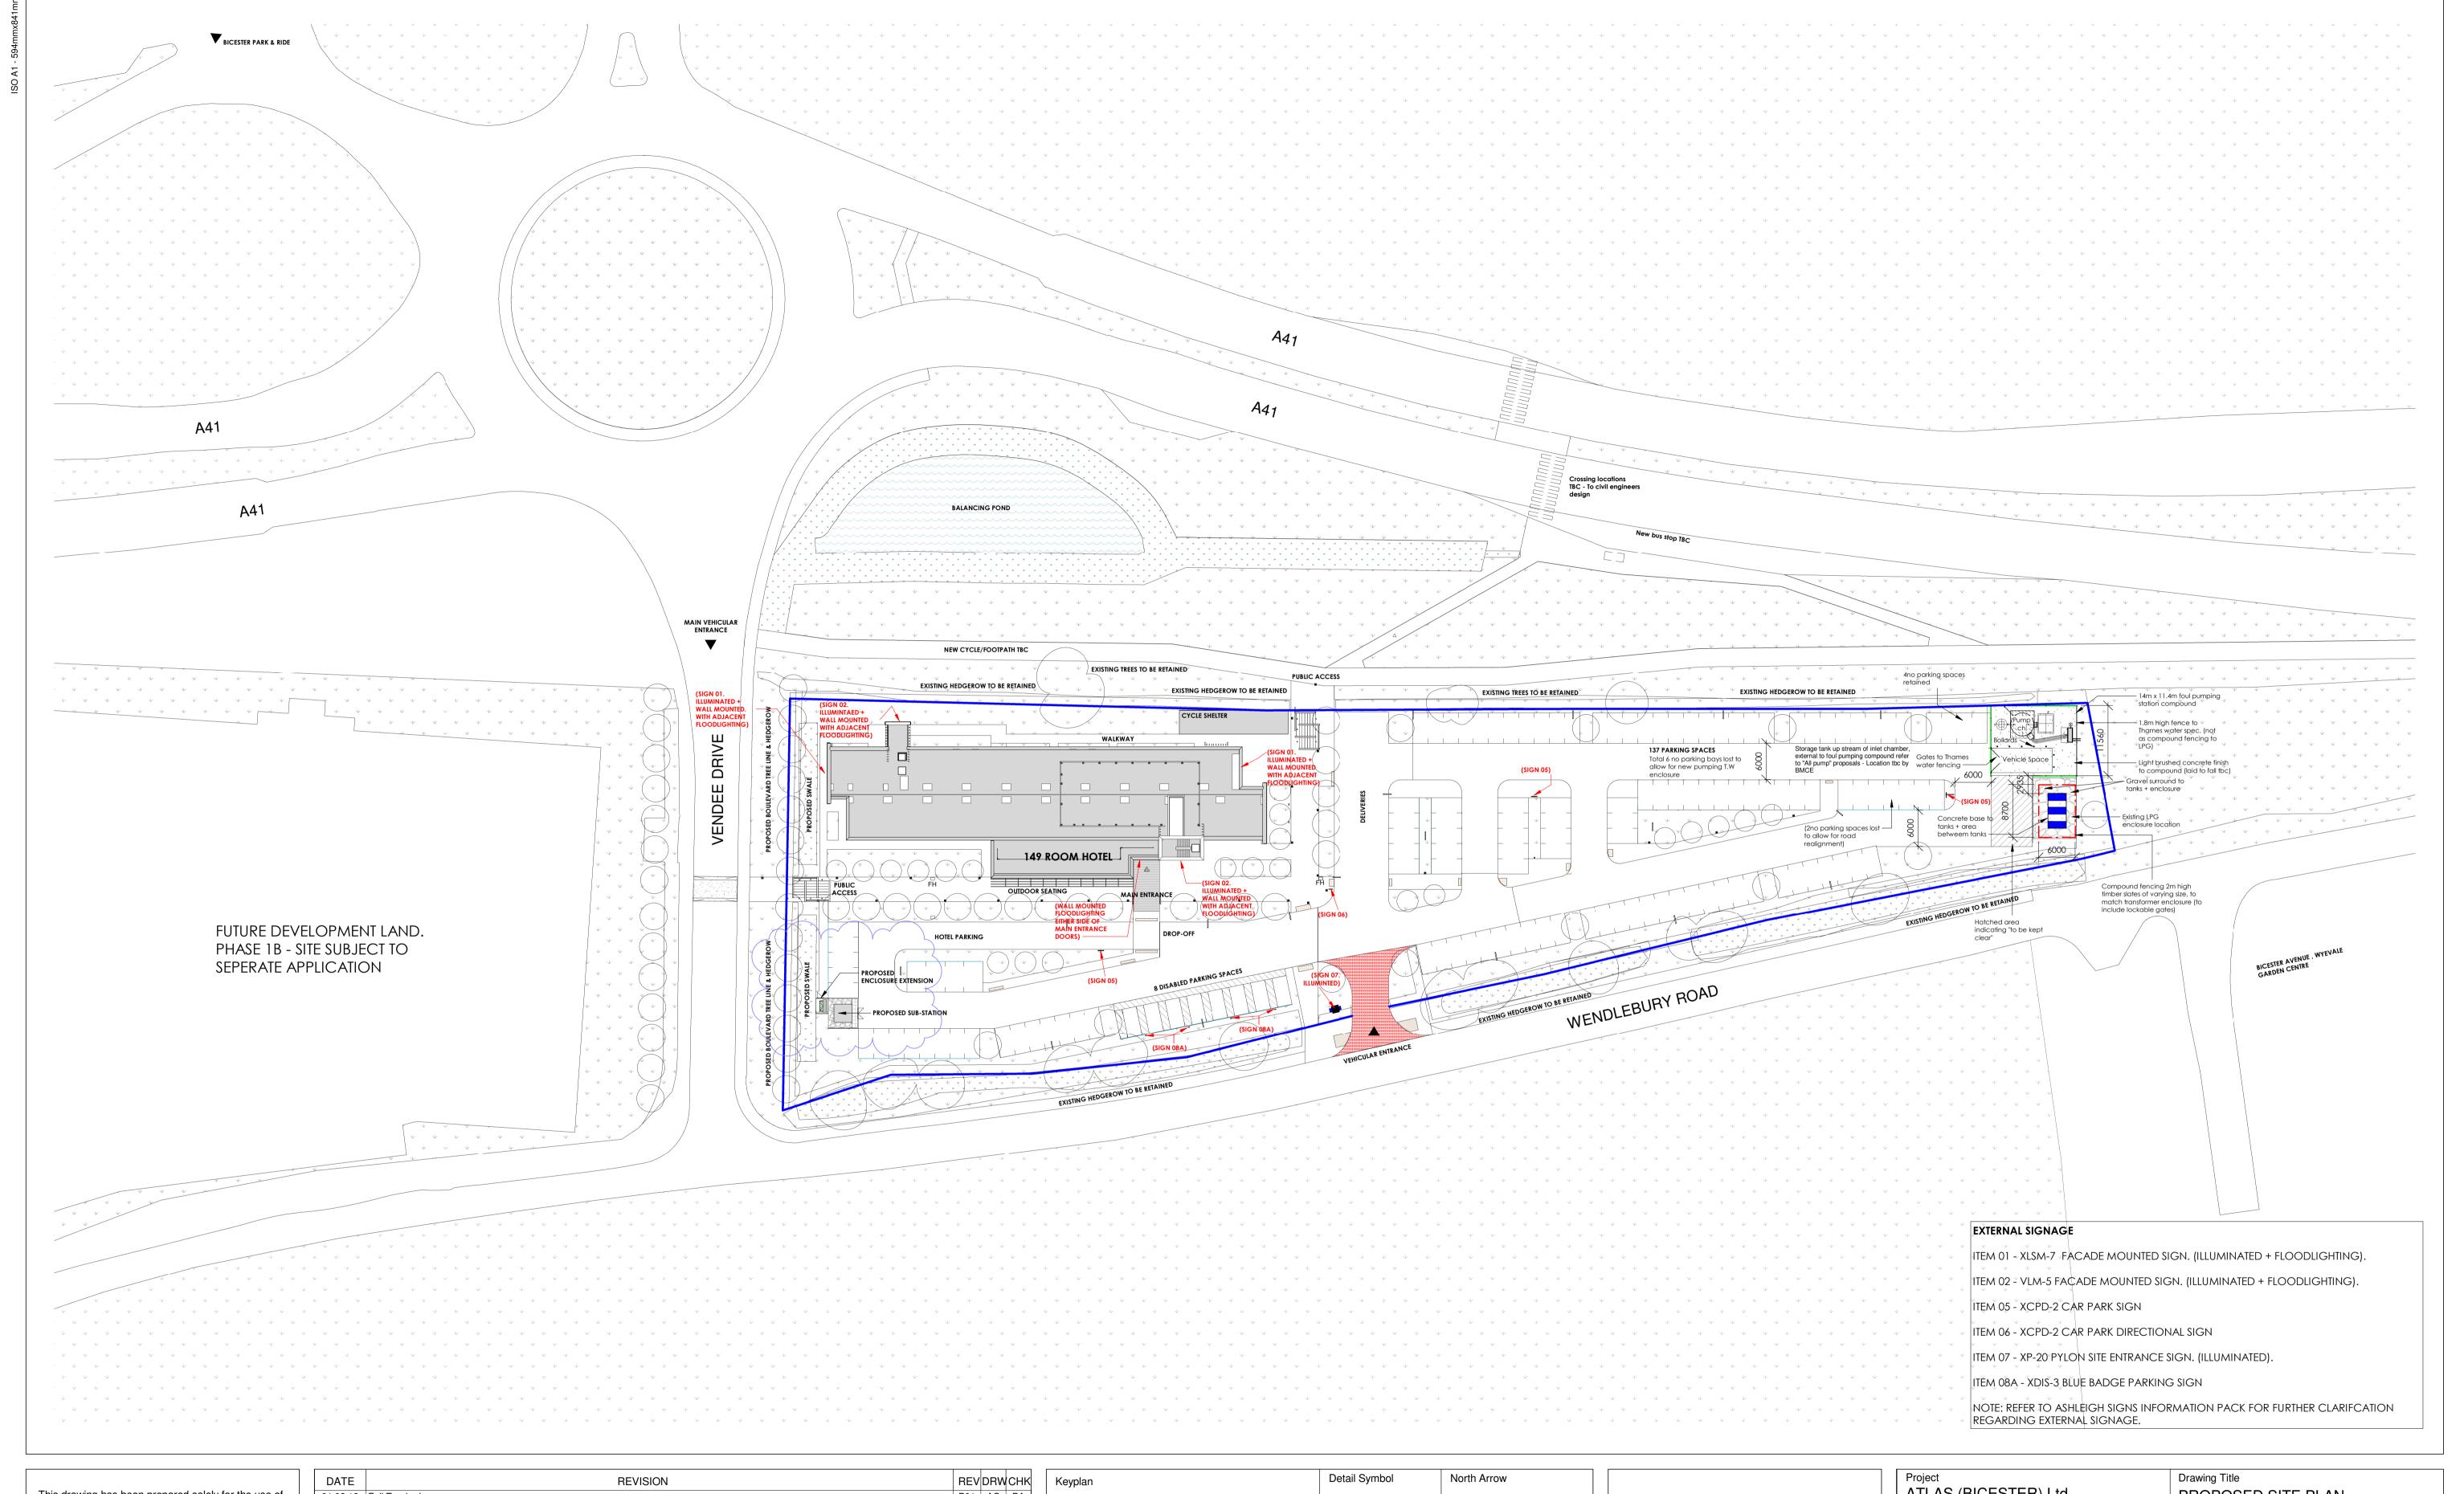

Tennyson House, 159 - 165 Great Portland Street, London W1W 5PA England, UK norr.com

| Project<br>ATLAS (BICE | ESTER) Ltd      | Drawing Title PROPOSED SITE PLAN     |             |
|------------------------|-----------------|--------------------------------------|-------------|
| Project<br>BICESTER G  | GATEWAY HOTEL   |                                      |             |
| Drawn<br>CF            | Date 01/03/2018 | Sheet Status<br>A - FOR CONSTRUCTION |             |
| Checked<br>AC          | Date 01/03/2018 | Project No. IALN1700034              |             |
| Scale As indicate      | ated @ A1       | Drawing No. BGH-NOR-SP-A-1001        | Rev.<br>C06 |