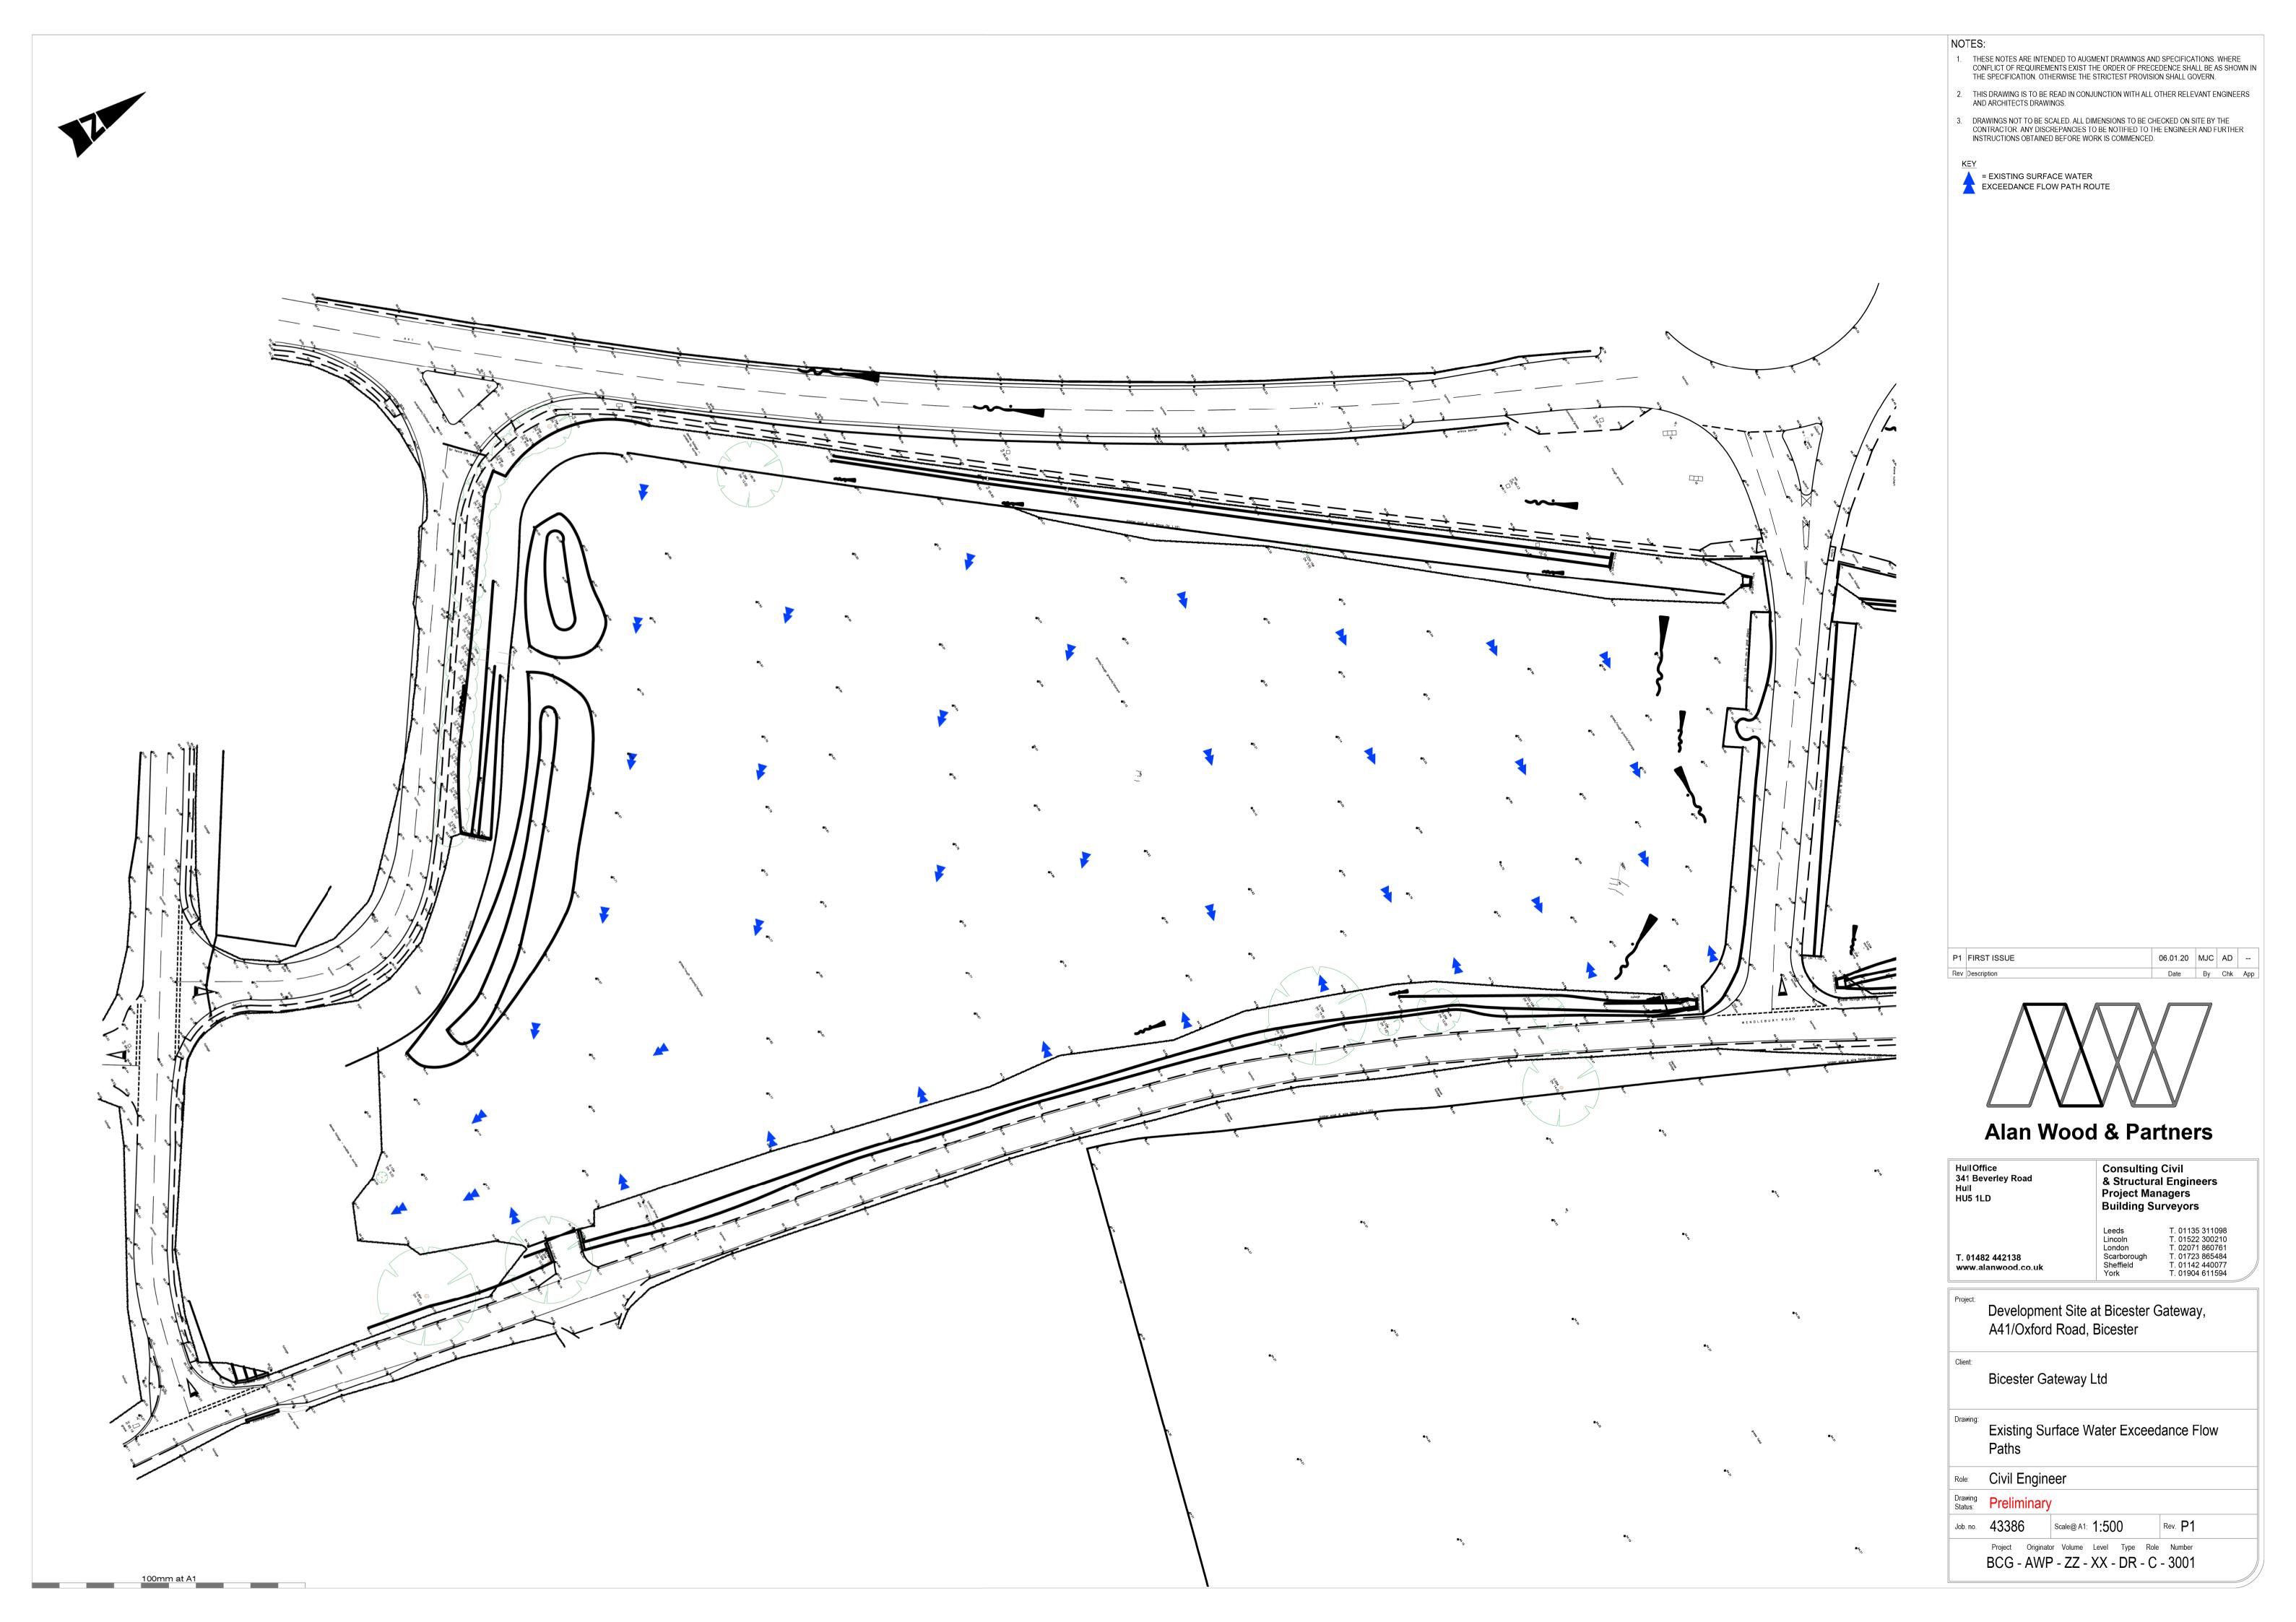

## **APPENDIX G**

**Surface Water Exceedance Flood Routing Drawings** 







## **Alan Wood & Partners**

| Hull Office           | Leeds Office         | Lincoln Office     |
|-----------------------|----------------------|--------------------|
| (Registered Office)   | Suite 72             | Unit E             |
| 341 Beverley Road     | Brabazon House       | The Quays          |
| Hull                  | Turnberry Park       | Burton Waters      |
| HU5 1LD               | Leeds LS27 7LE       | Lincoln LN1 2XG    |
| Telephone             | Telephone            | Telephone          |
| 01482.442138          | 0113 531.1098        | 01522.300210       |
|                       |                      |                    |
|                       |                      |                    |
| London Office         | Scarborough Office   | Sheffield Office