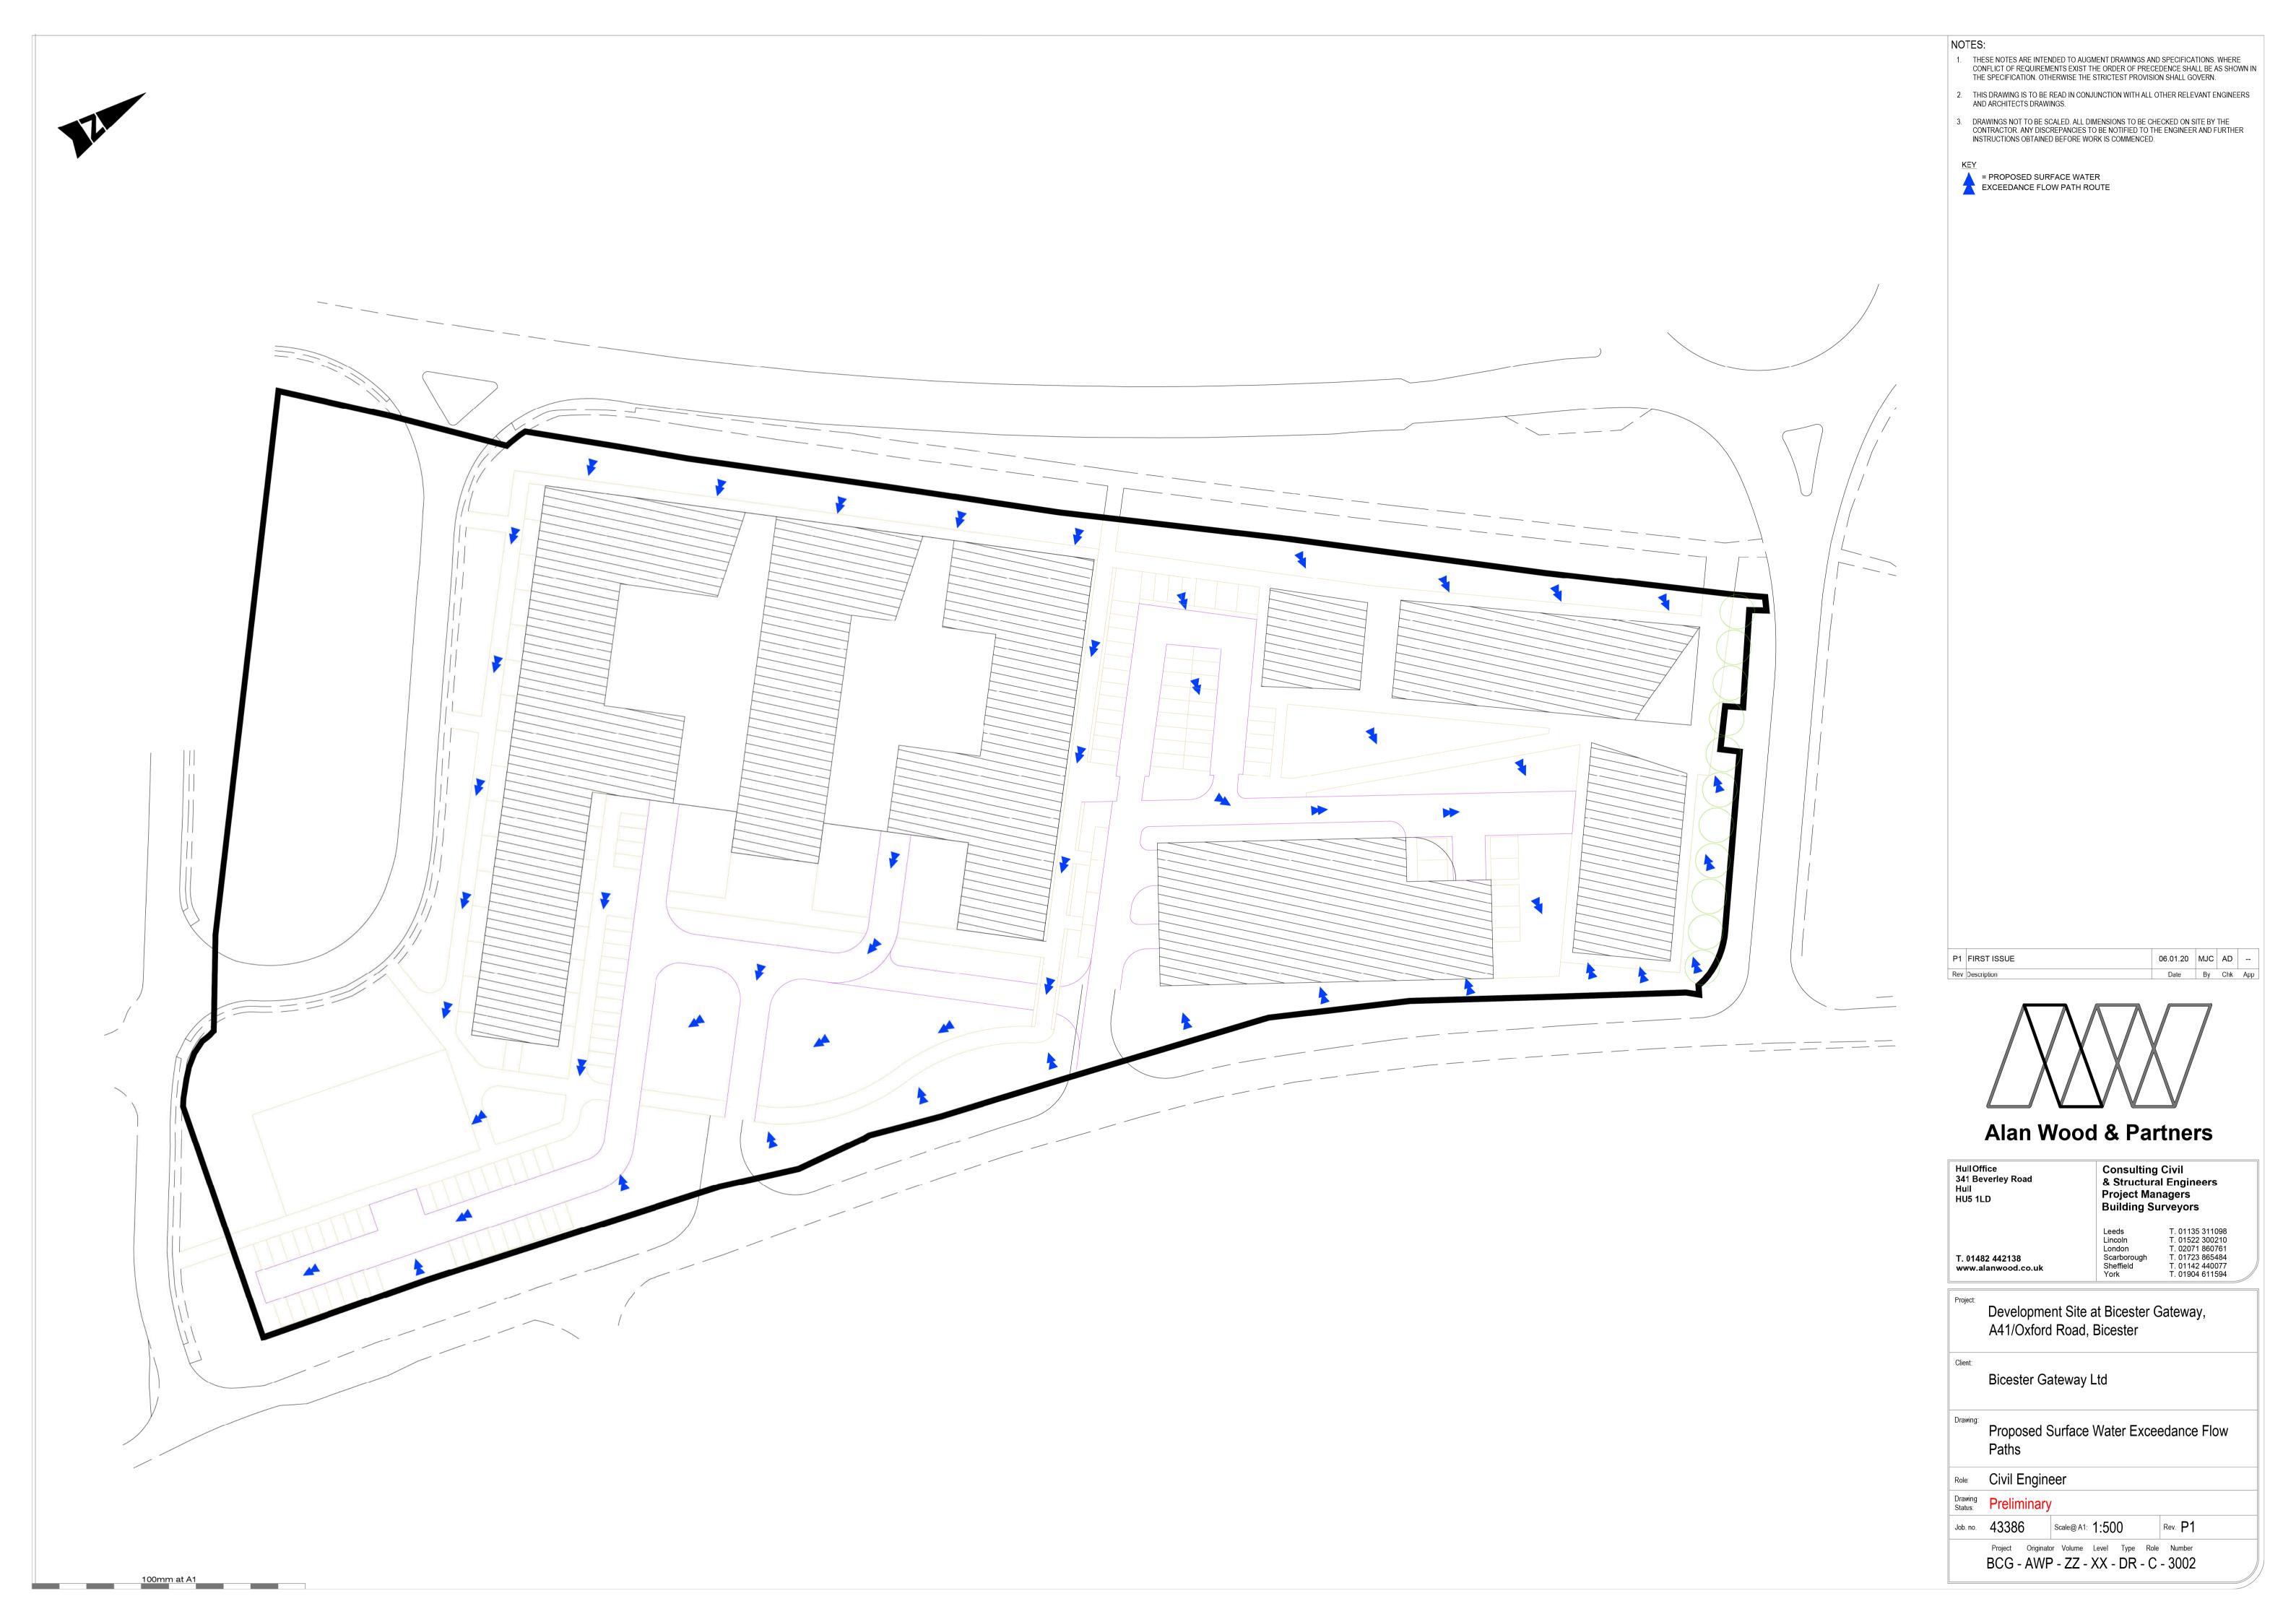

## **APPENDIX G**

**Surface Water Exceedance Flood Routing Drawings** 







## **Alan Wood & Partners**

| Hull Office           | Leeds Office         | Lincoln Office     |
|-----------------------|----------------------|--------------------|
| (Registered Office)   | Suite 72             | Unit E             |
| 341 Beverley Road     | Brabazon House       | The Quays          |
| Hull                  | Turnberry Park       | Burton Waters      |
| HU5 1LD               | Leeds LS27 7LE       | Lincoln LN1 2XG    |
| Telephone             | Telephone            | Telephone          |
| 01482.442138          | 0113 531.1098        | 01522.300210       |
|                       |                      |                    |
|                       |                      |                    |
| London Office         | Scarborough Office   | Sheffield Office