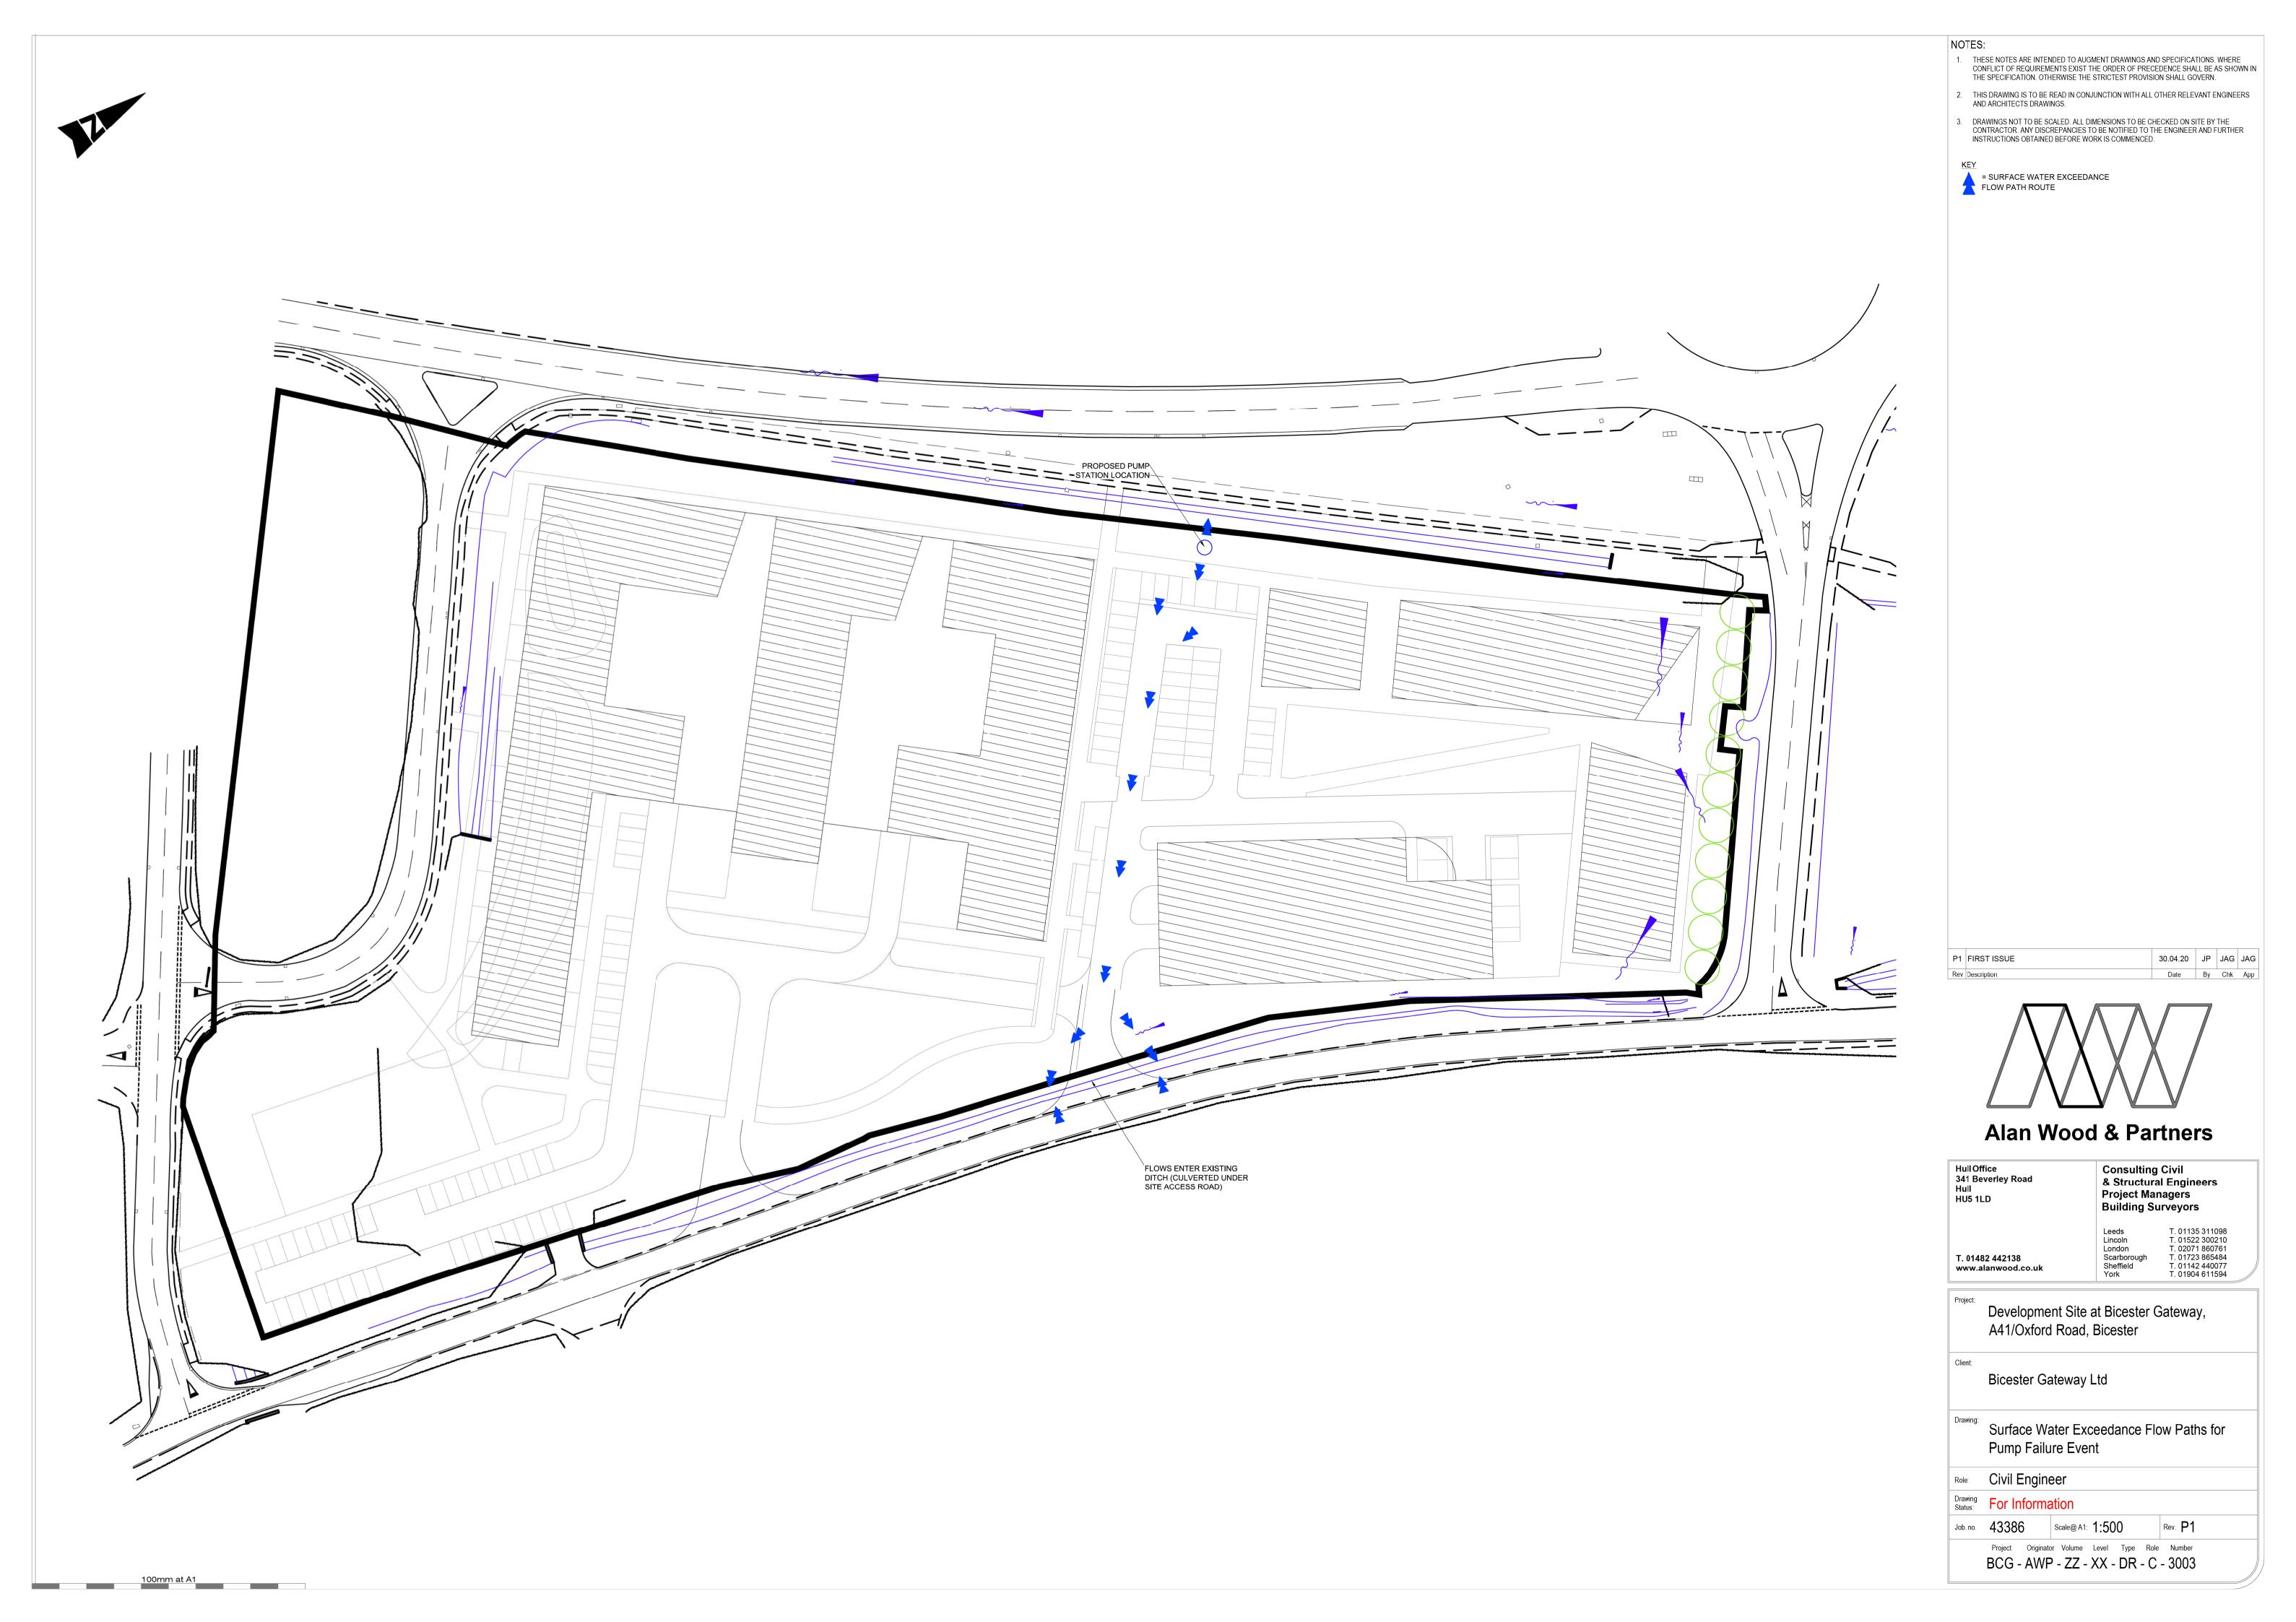

## **APPENDIX G**

**Surface Water Exceedance Flood Routing Drawings** 







## **Alan Wood & Partners**

| Hull Office           | Leeds Office         | Lincoln Office     |
|-----------------------|----------------------|--------------------|
| (Registered Office)   | Suite 72             | Unit E             |
| 341 Beverley Road     | Brabazon House       | The Quays          |
| Hull                  | Turnberry Park       | Burton Waters      |
| HU5 1LD               | Leeds LS27 7LE       | Lincoln LN1 2XG    |
| Telephone             | Telephone            | Telephone          |
| 01482.442138          | 0113 531.1098        | 01522.300210       |
|                       |                      |                    |
|                       |                      |                    |
| London Office         | Scarborough Office   | Sheffield Office   |