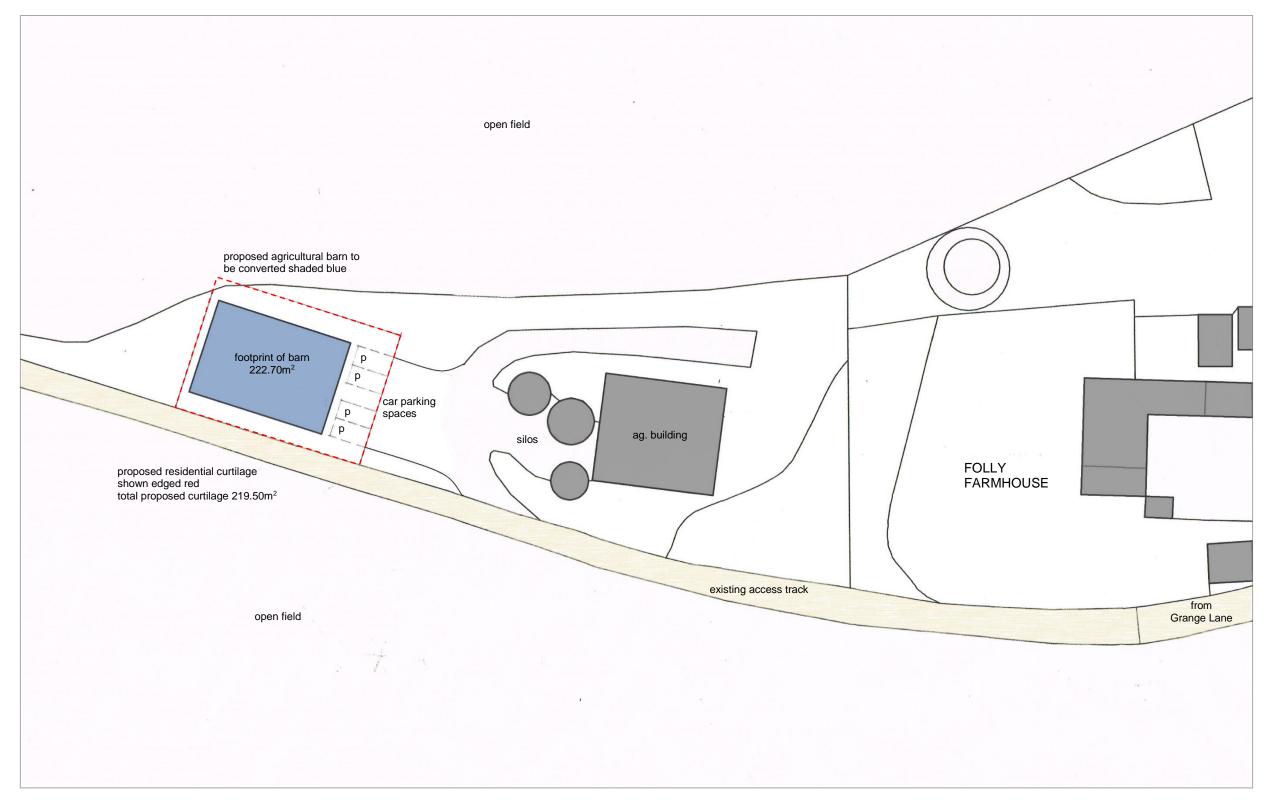

**BLOCK PLAN** 

PROPOSED – block plan

project / address change of use of

Folly Farm, Grange Lane, Sibford Ferris, OX15 5EY

| agricultural     | building | into | one | dwelling |
|------------------|----------|------|-----|----------|
| Sibford Farris C | )X15 5FV |      |     |          |

|            |          |          |                                                  | re            |
|------------|----------|----------|--------------------------------------------------|---------------|
|            |          |          |                                                  |               |
| paper size | scale    | date     | project no                                       | drg no re     |
| A3         | 1:500    | Dec 2019 | PN-19-012                                        | 05            |
| 710        | 1.000    | D00 2010 | FIN-19-012                                       | US            |
|            |          |          | warwickshire CV36 5AF<br>enchance@btinternet.com | drawing statu |
| res        | planning |          |                                                  |               |