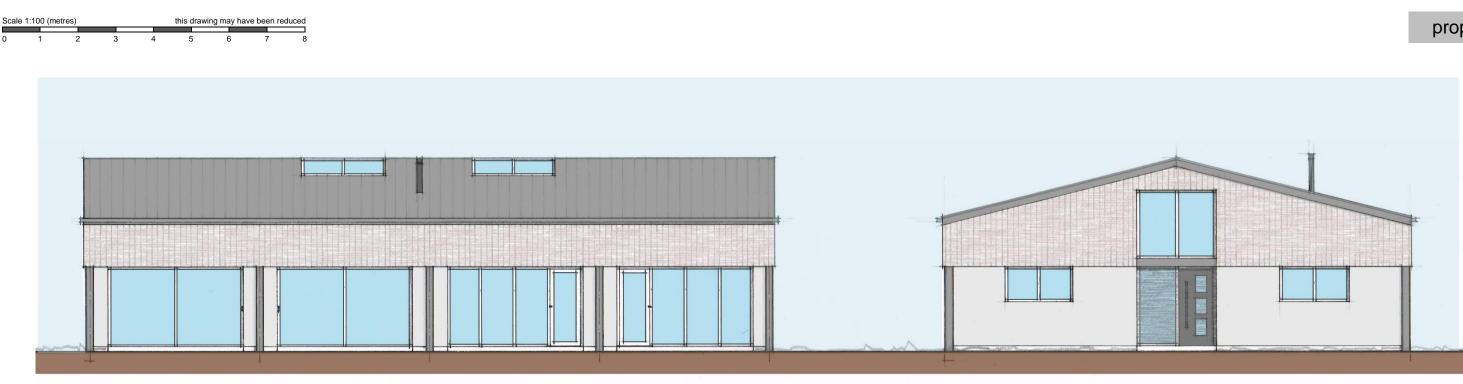

## NORTH ELEVATION

# EAST ELEVATION

### WEST ELEVATION

Roof: insulated metal profile roofing sheets Walls: vertical timber rainscreen and smooth painted render on lightweight timber insulated panels Windows: powder coated aluminium Doors: powder coated aluminium Rainwater goods: powder coated aluminium Soffits & Fascia: powder coated aluminium

#### drg title **PROPOSED** – elevations