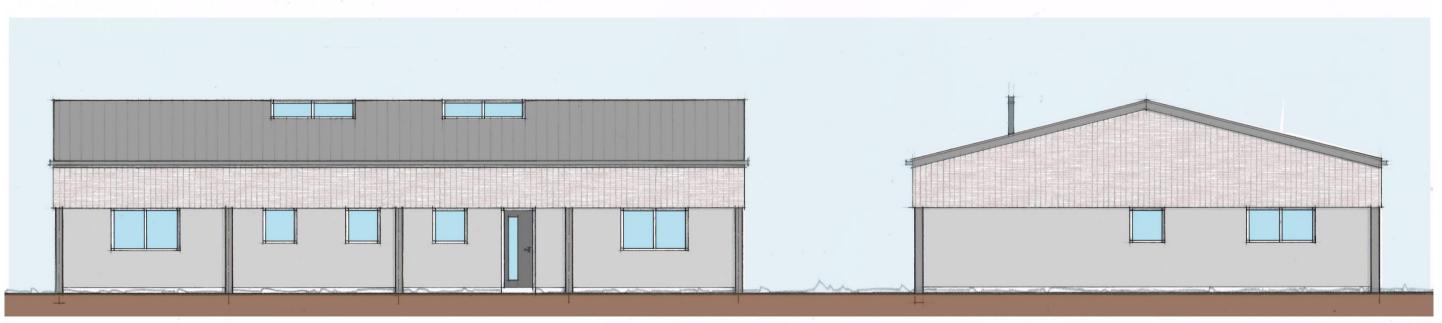

# SOUTH ELEVATION

### WEST ELEVATION

Roof: insulated metal profile roofing sheets Walls: vertical timber rainscreen and smooth painted render on lightweight timber insulated panels Windows: powder coated aluminium Doors: powder coated aluminium Rainwater goods: powder coated aluminium Soffits & Fascia: powder coated aluminium

#### drg title **PROPOSED** – elevations