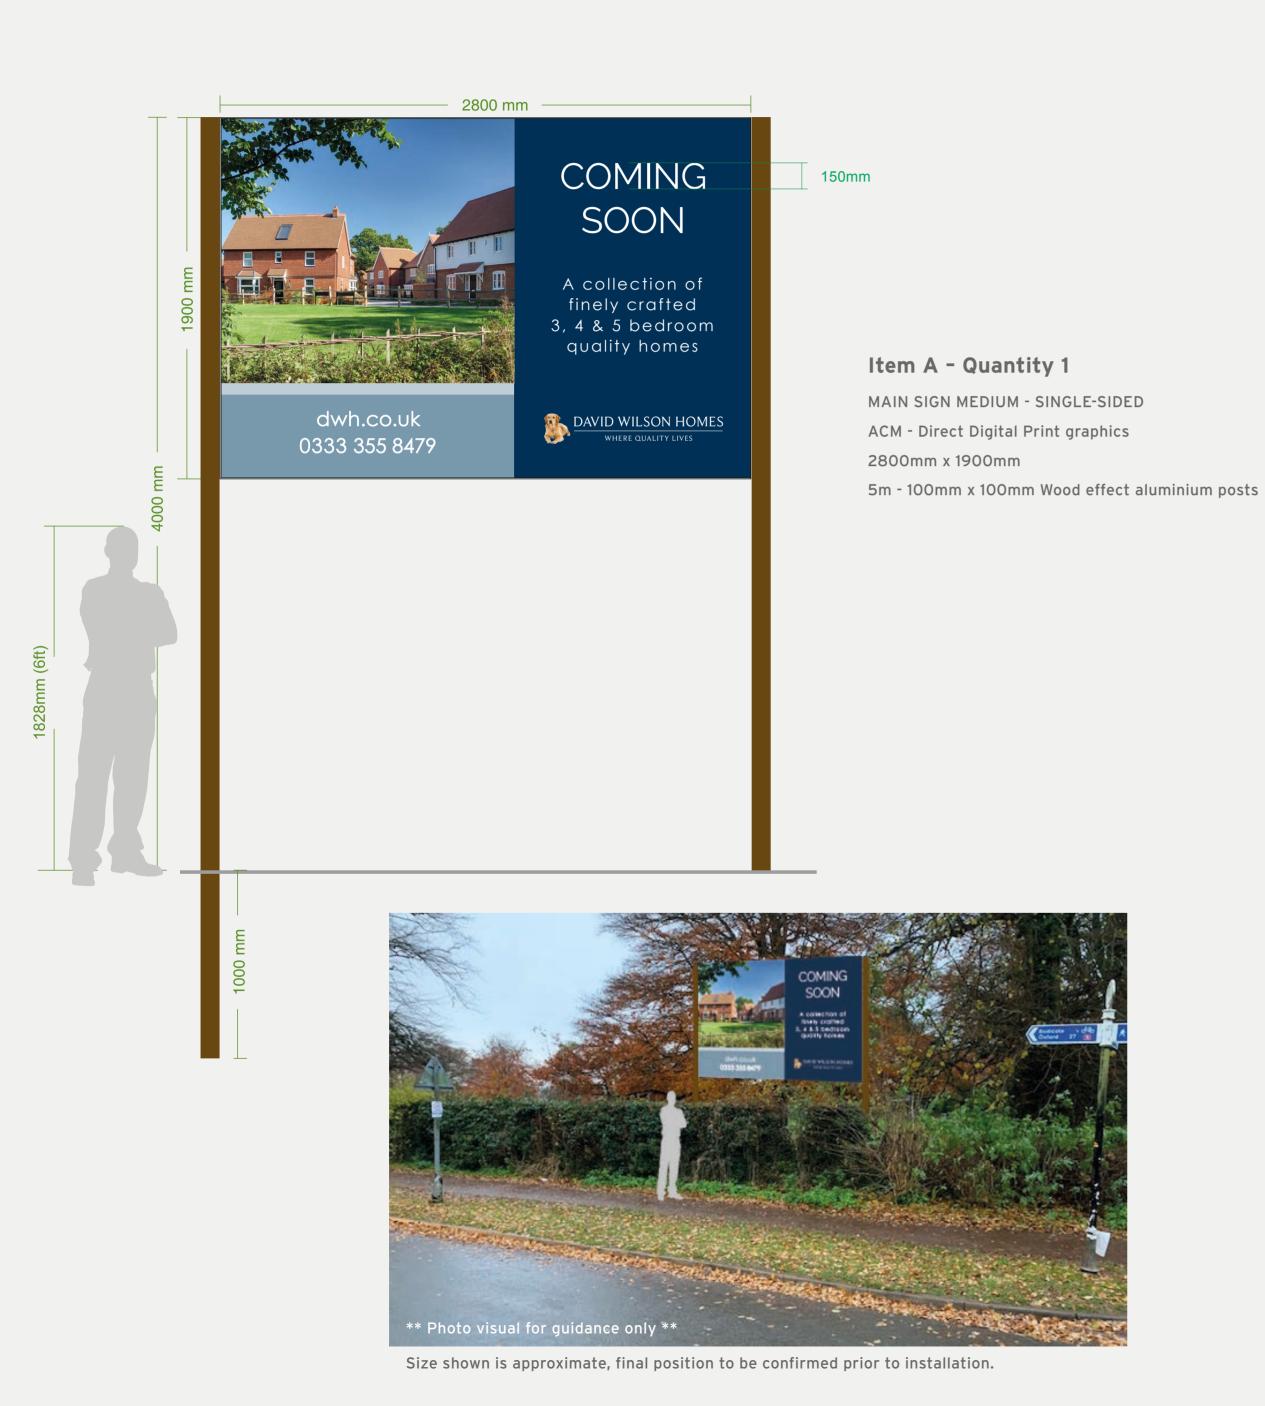

SCALE: 1:20 @A2

655mm M10 Bolt Riv Nut 655mm

Ground Level

100mm Top Soil

2800mm

Black Plastic Caps

Please note: The layout shown is for design purposes only and may not reflect final manufacture colours, all Pantone® references will be matched as closely as possible. By approving this form you agree that you accept this artwork as correct and final. It also signifies that you are happy for us to proceed with the manufacturing of the goods as per this artwork. We reserve the right to charge an additional cost for any alterations to artwork or finished items requested after we receive approval to proceed.