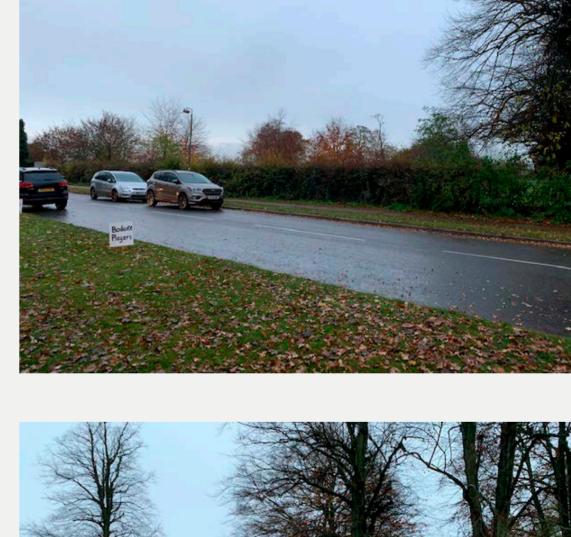

SCALE: 1:20 @A2

655mm M10 Bolt Riv Nut 655mm

Ground Level

100mm Top Soil

2800mm

Black Plastic Caps

Please note: The layout shown is for design purposes only and may not reflect final manufacture colours, all Pantone® references will be matched as closely as possible. By approving this form you agree that you accept this artwork as correct and final. It also signifies that you are happy for us to proceed with the manufacturing of the goods as per this artwork. We reserve the right to charge an additional cost for any alterations to artwork or finished items requested after we receive approval to proceed.