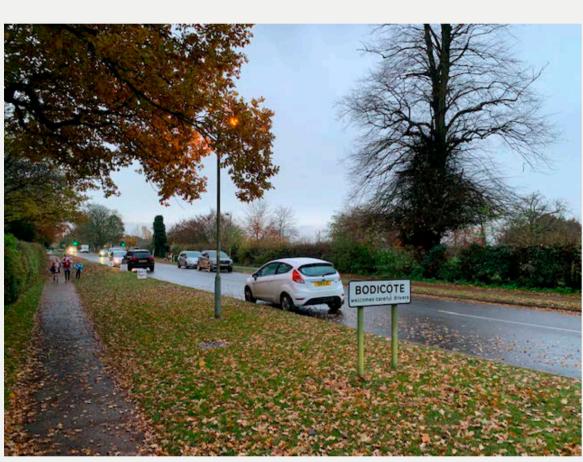

SCALE: 1:20 @A2

655mm M10 Bolt Riv Nut 655mm

Ground Level

100mm Top Soil

2800mm

Black Plastic Caps

Please note: The layout shown is for design purposes only and may not reflect final manufacture colours, all Pantone® references will be matched as closely as possible. By approving this form you agree that you accept this artwork as correct and final. It also signifies that you are happy for us to proceed with the manufacturing of the goods as per this artwork. We reserve the right to charge an additional cost for any alterations to artwork or finished items requested after we receive approval to proceed.