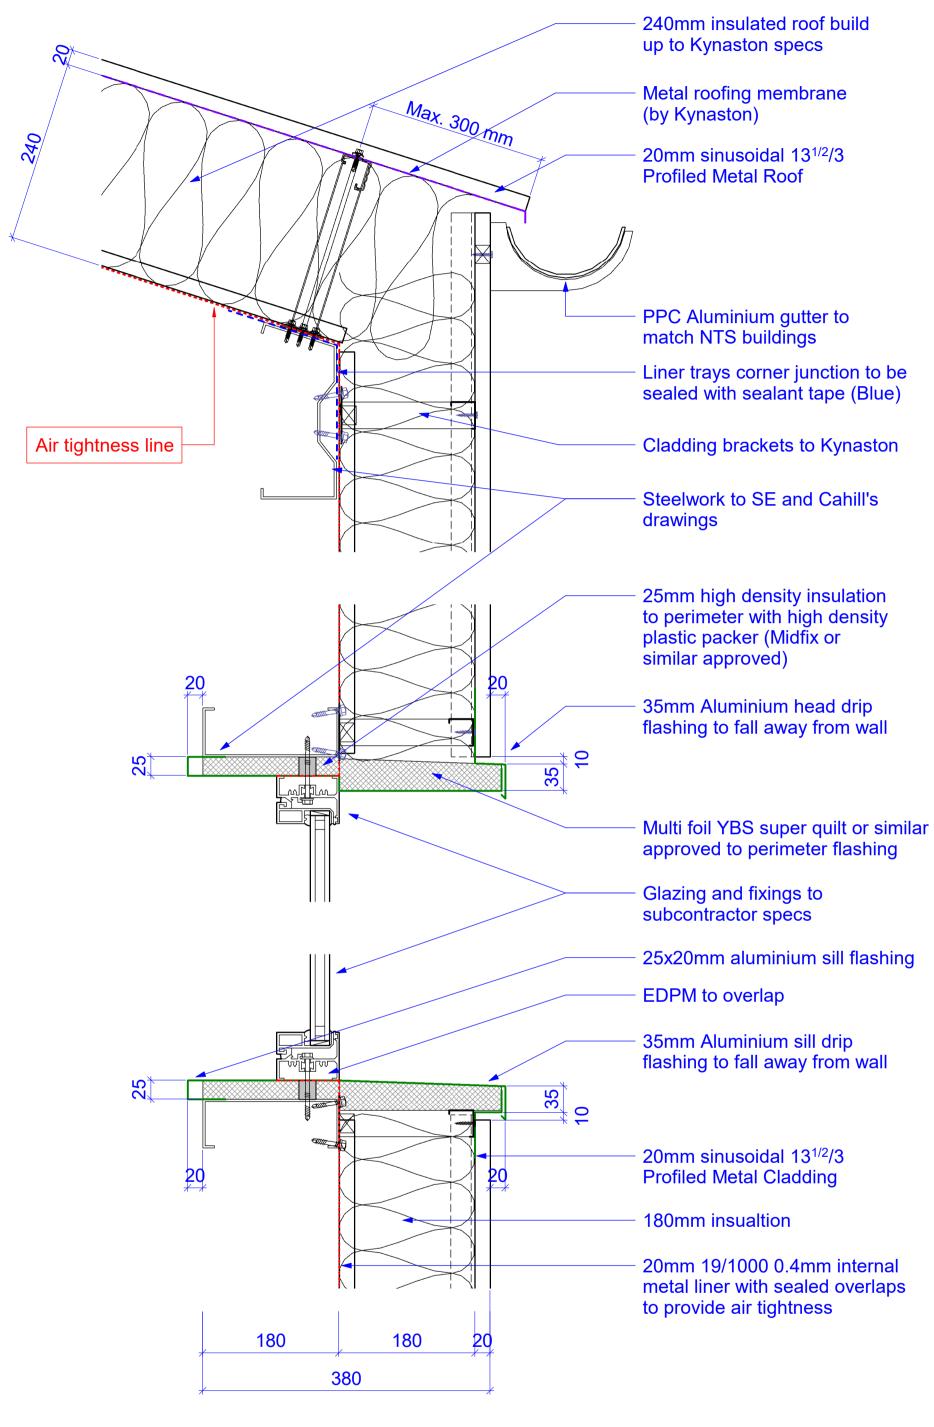

Metal Cladding - Verge Flashing

Metal Cladding - Window Head & Sill Flashing

Metal Cladding - Corner Flashing