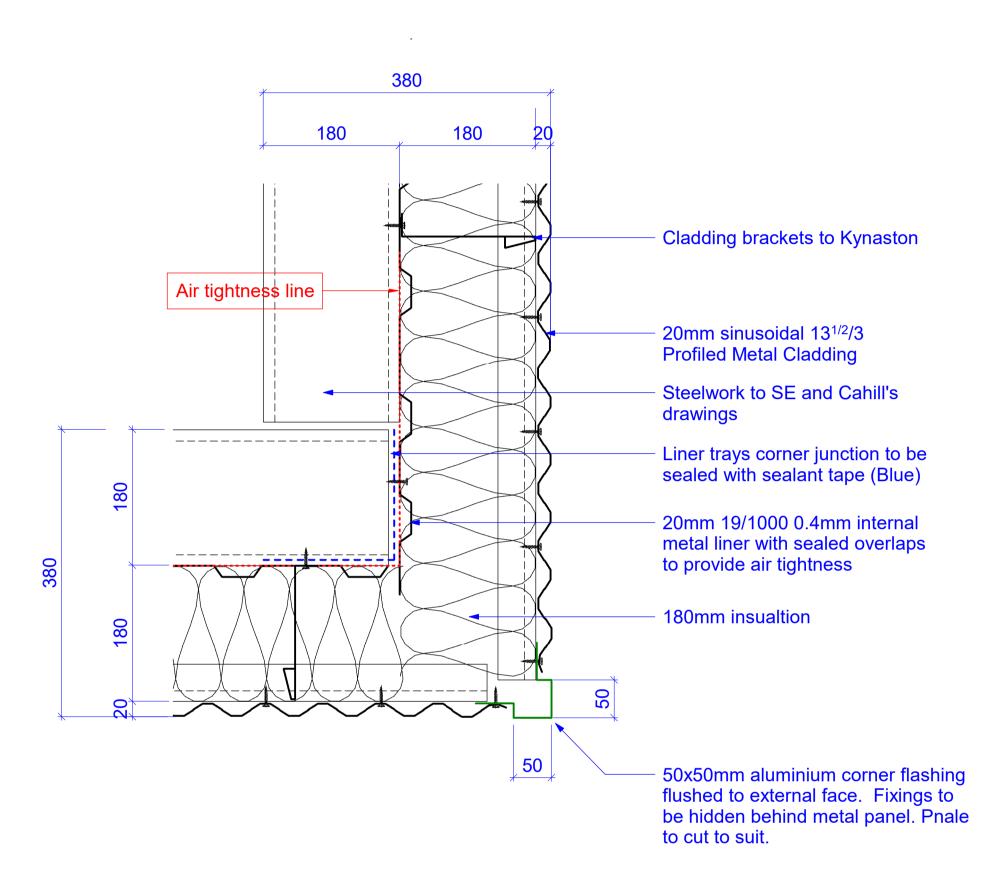

Metal Cladding - Verge Flashing

Metal Cladding - Window Head & Sill Flashing

Metal Cladding - Corner Flashing