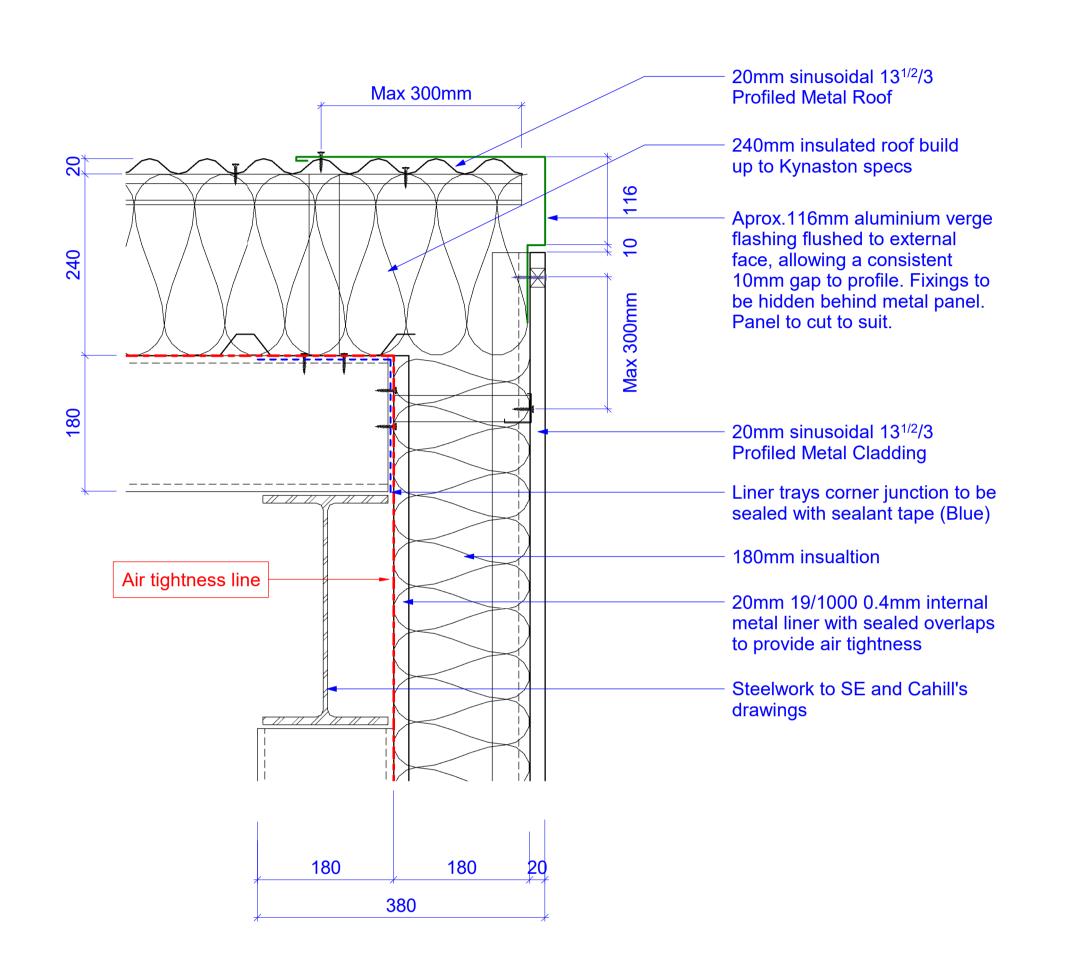

Metal Cladding - Verge Flashing

Metal Cladding - Window Head & Sill Flashing

Metal Cladding - Corner Flashing