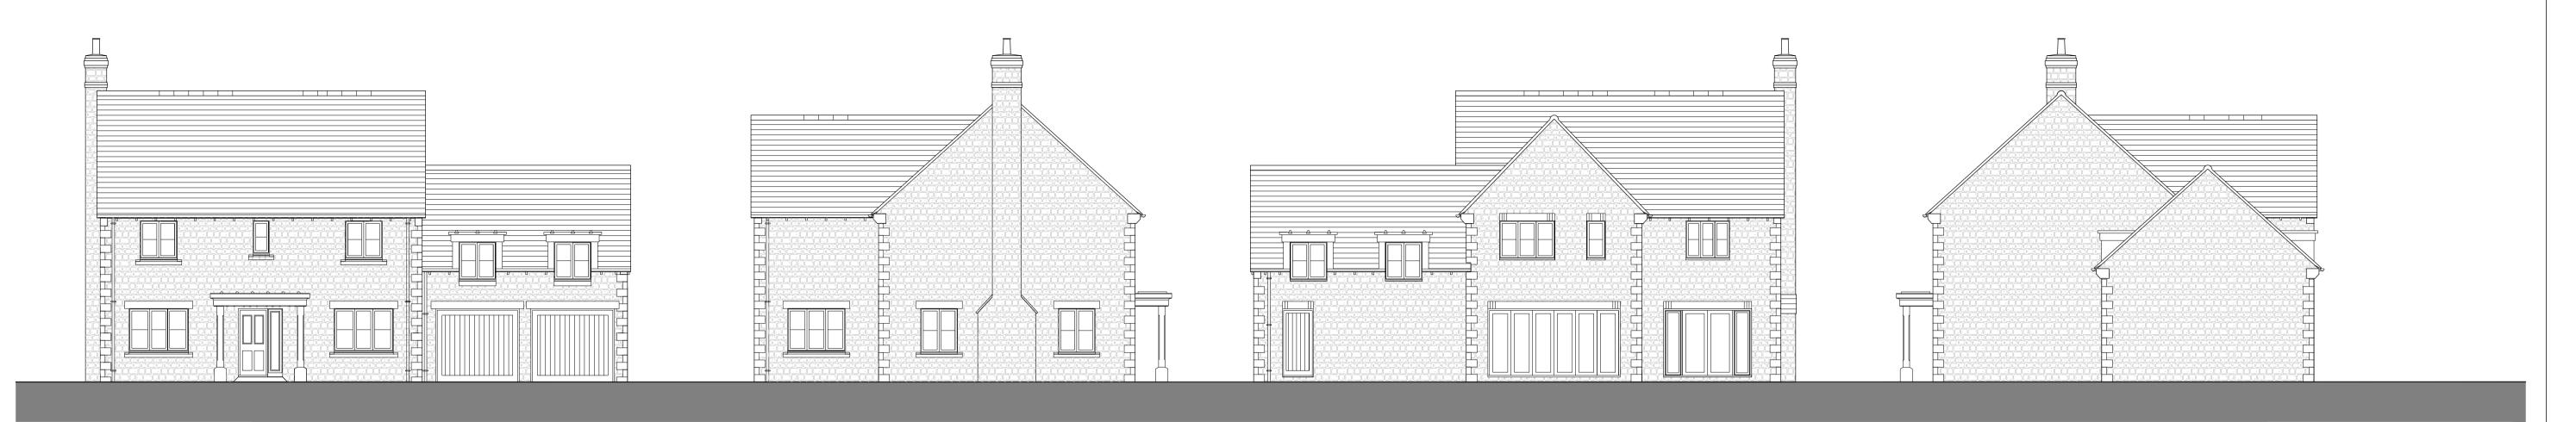

Front Elevation
Side Elevation
Rear Elevation

First Floor

PLOT 3 IS HANDED

| REV: | DATE: | NOTE: | PROJECT:                     | DRAWING:                                     | DEPARTMENT: |                       | DRAWN BY:       | CHECKED BY:      | DEGTODY/JOMES LED                                                                                      |          |
|------|-------|-------|------------------------------|----------------------------------------------|-------------|-----------------------|-----------------|------------------|--------------------------------------------------------------------------------------------------------|----------|
|      |       |       |                              |                                              |             | PLANNING              | GL              |                  | RECTORY HOMES LTD<br>RECTORY HOUSE, THAME                                                              | <b>i</b> |
|      |       |       | SOUTH SIDE,<br>STEEPLE ASTON | PLOT 1 & PLOT 3(HANDED) PLANS AND ELEVATIONS | DRAWING No: | P.224.4B.DH.1795 (222 | SCALE:<br>1:100 | PAPER: REV: A1 B | ROAD HADDENHAM, AYLESBURY, BUCKINGHAMSHIRE, HP17 8DA T: 01844 295100 F: 01844 295350 www.rectory.co.uk | rectory  |
|      |       |       |                              |                                              | STATUS:     | PROPOSED              | DATE: 17.0      | 4.19             |                                                                                                        |          |