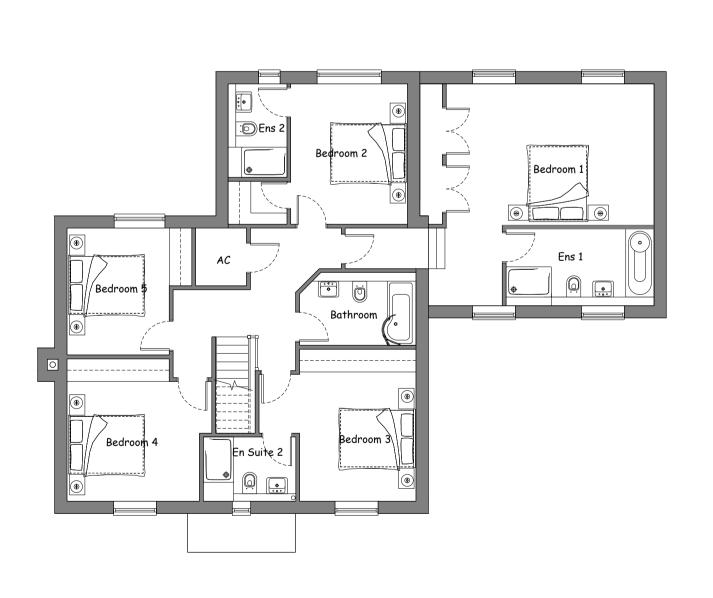

Front Elevation
Side Elevation
Rear Elevation

First Floor

PLOT 3 IS HANDED

| REV: | DATE: | NOTE: | PROJECT:                     | DRAWING:                                     | DEPARTMENT: |                       | DRAWN BY:       | CHECKED BY:      | DEGTODY/JOMES LED                                                                                      |          |
|------|-------|-------|------------------------------|----------------------------------------------|-------------|-----------------------|-----------------|------------------|--------------------------------------------------------------------------------------------------------|----------|
|      |       |       |                              |                                              |             | PLANNING              | GL              |                  | RECTORY HOMES LTD<br>RECTORY HOUSE, THAME                                                              | <b>i</b> |
|      |       |       | SOUTH SIDE,<br>STEEPLE ASTON | PLOT 1 & PLOT 3(HANDED) PLANS AND ELEVATIONS | DRAWING No: | P.224.4B.DH.1795 (222 | SCALE:<br>1:100 | PAPER: REV: A1 B | ROAD HADDENHAM, AYLESBURY, BUCKINGHAMSHIRE, HP17 8DA T: 01844 295100 F: 01844 295350 www.rectory.co.uk | rectory  |
|      |       |       |                              |                                              | STATUS:     | PROPOSED              | DATE: 17.0      | 4.19             |                                                                                                        |          |