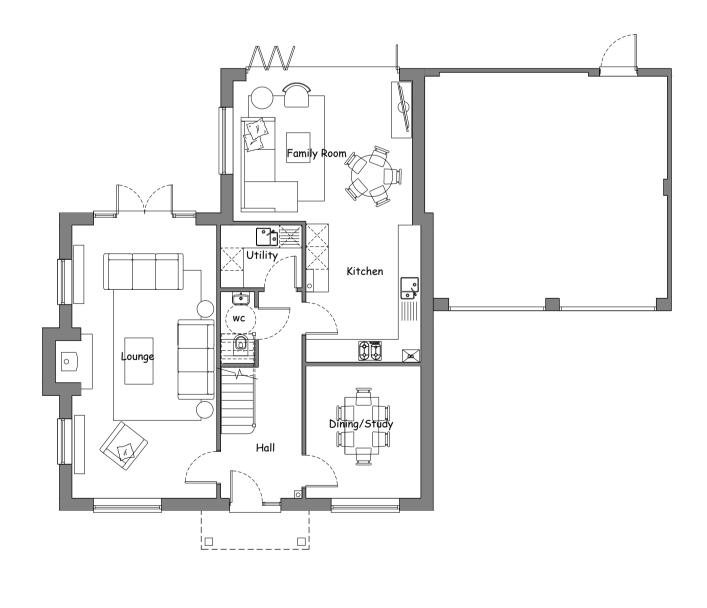

Front Elevation
Side Elevation
Rear Elevation

First Floor

PLOT 3 IS HANDED

| REV: | DATE: | NOTE: | PROJECT:                     | DRAWING:                                     | DEPARTMENT: |                       | DRAWN BY:       | CHECKED BY:      | DEGTODY/JOMES LED                                                                                      |          |
|------|-------|-------|------------------------------|----------------------------------------------|-------------|-----------------------|-----------------|------------------|--------------------------------------------------------------------------------------------------------|----------|
|      |       |       |                              |                                              |             | PLANNING              | GL              |                  | RECTORY HOMES LTD<br>RECTORY HOUSE, THAME                                                              | <b>i</b> |
|      |       |       | SOUTH SIDE,<br>STEEPLE ASTON | PLOT 1 & PLOT 3(HANDED) PLANS AND ELEVATIONS | DRAWING No: | P.224.4B.DH.1795 (222 | SCALE:<br>1:100 | PAPER: REV: A1 B | ROAD HADDENHAM, AYLESBURY, BUCKINGHAMSHIRE, HP17 8DA T: 01844 295100 F: 01844 295350 www.rectory.co.uk | rectory  |
|      |       |       |                              |                                              | STATUS:     | PROPOSED              | DATE: 17.0      | 4.19             |                                                                                                        |          |