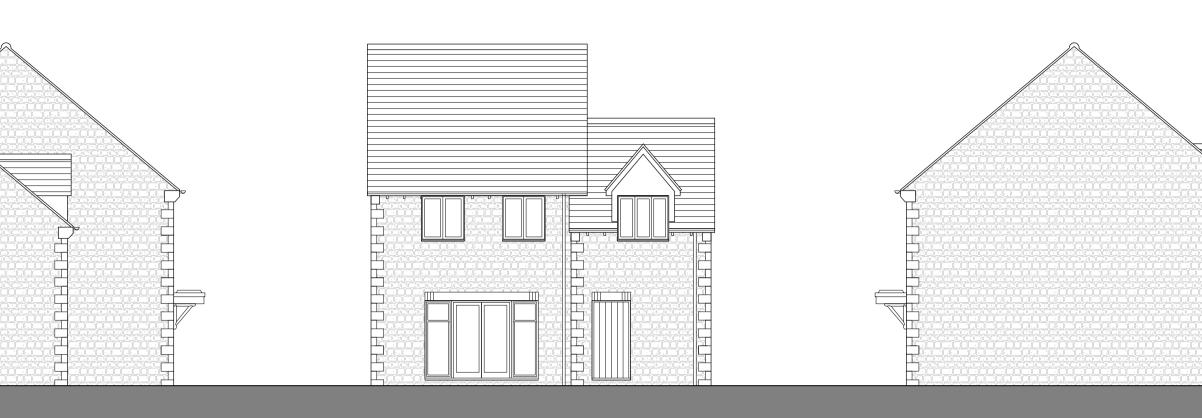

Front Elevation

Side Elevation

Ground Floor

Rear Elevation

Side Elevation

First Floor

|  |                              |                                 |             | PLAN    |
|--|------------------------------|---------------------------------|-------------|---------|
|  | SOUTH SIDE,<br>STEEPLE ASTON | PLOT 10<br>PLANS AND ELEVATIONS | DRAWING No: | P.224.D |
|  |                              |                                 | STATUS:     | PROP    |