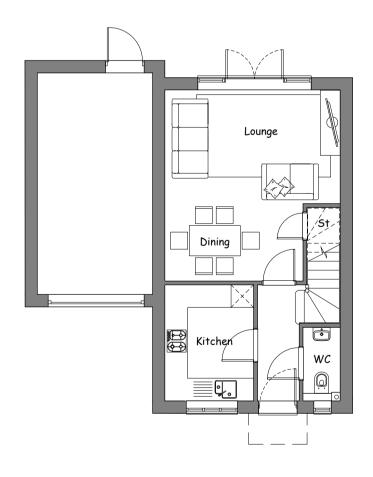

Front Elevation

Side Elevation

Ground Floor

Rear Elevation

Side Elevation

First Floor

|  |                              |                                 |             | PLAN    |
|--|------------------------------|---------------------------------|-------------|---------|
|  | SOUTH SIDE,<br>STEEPLE ASTON | PLOT 10<br>PLANS AND ELEVATIONS | DRAWING No: | P.224.D |
|  |                              |                                 | STATUS:     | PROP    |