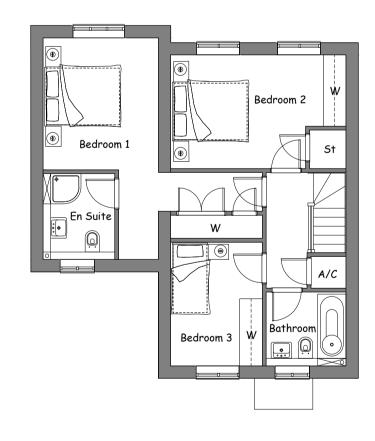

Front Elevation

Side Elevation

Ground Floor

Rear Elevation

Side Elevation

First Floor

|  |                              |                                 |             | PLAN    |
|--|------------------------------|---------------------------------|-------------|---------|
|  | SOUTH SIDE,<br>STEEPLE ASTON | PLOT 10<br>PLANS AND ELEVATIONS | DRAWING No: | P.224.D |
|  |                              |                                 | STATUS:     | PROP    |