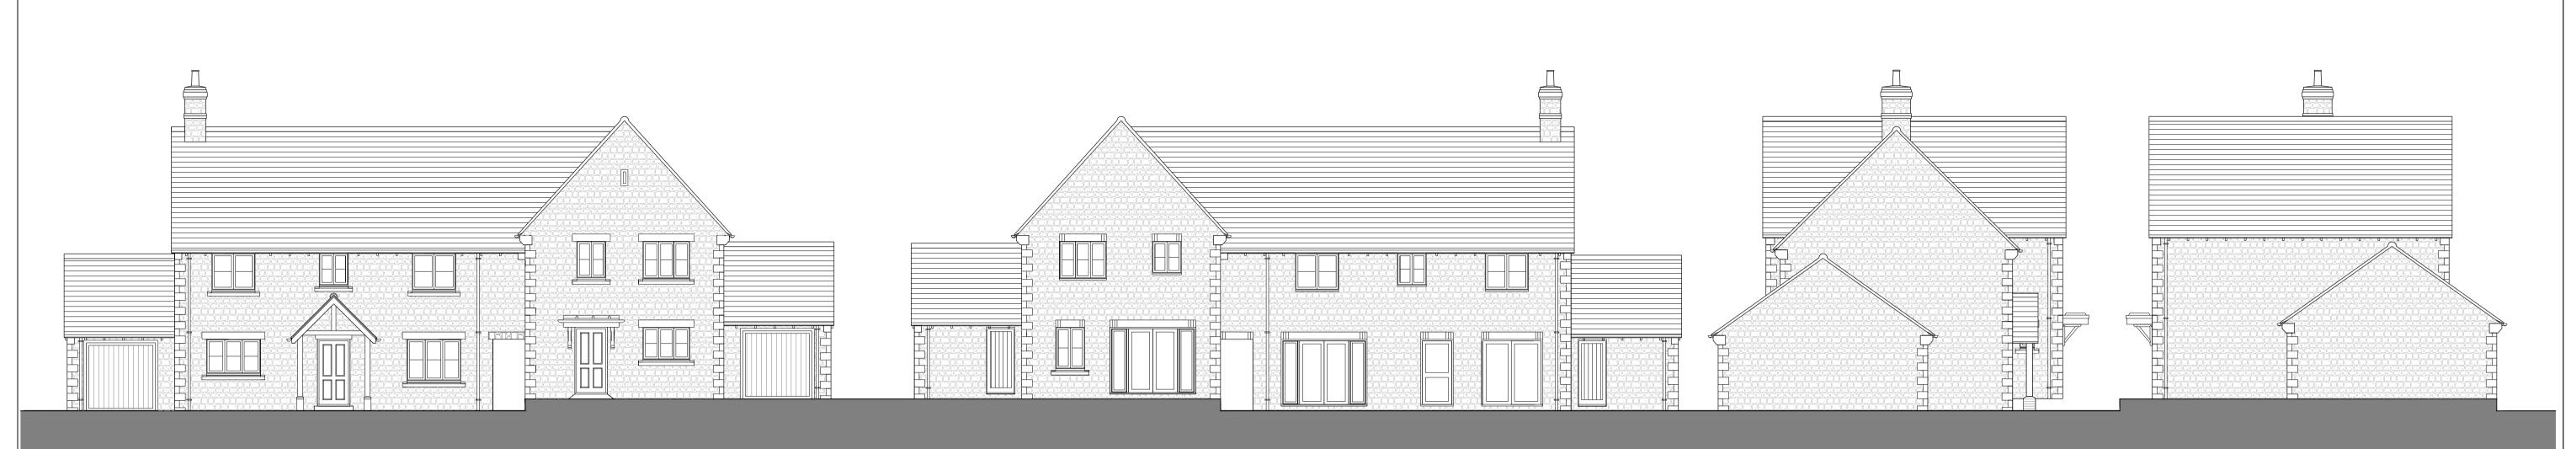

Front Elevation

Ground Floor

1:100 0 1m 2m 3m 4m Rear Elevation

Side Elevation

First Floor

| PROJECT:<br>SOUTH SIDE,<br>STEEPLE ASTON | PLOT 6 & 7<br>PLANS AND ELEVATIONS | DEPARTMENT: | PLANNING             | DRAWN BY:<br>LL | CHECKED BY:  |           | RECTORY HOMES LTD<br>RECTORY HOUSE, THAME                  | Å       |
|------------------------------------------|------------------------------------|-------------|----------------------|-----------------|--------------|-----------|------------------------------------------------------------|---------|
|                                          |                                    | DRAWING No: | P.224.DH.1334 & 1029 | scale:<br>1:100 | PAPER:<br>A1 | REV:<br>C | ROAD HADDENHAM,<br>AYLESBURY,<br>BUCKINGHAMSHIRE, HP17 8DA | roctory |
|                                          |                                    | STATUS:     | APPROVED             | DATE:<br>12.04. |              |           | T: 01844 295100 F: 01844<br>295350 www.rectory.co.uk       | rectory |

Side Elevation

THIS DRAWING IS THE PROPERTY OF RECTORY HOMES LIMITED AND MAY NOT BE COPIED, LENT, REPRODUCED OR DISCLOSED WITHOUT THEIR WRITTEN PERMISSION