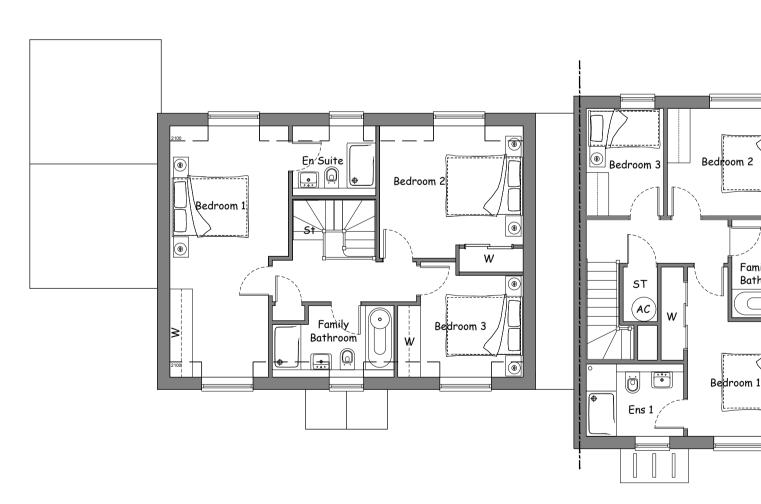

Front Elevation

Ground Floor

1:100 0 1m 2m 3m 4m Rear Elevation

Side Elevation

First Floor

| PROJECT:<br>SOUTH SIDE,<br>STEEPLE ASTON | PLOT 6 & 7<br>PLANS AND ELEVATIONS | DEPARTMENT: | PLANNING             | DRAWN BY:<br>LL | CHECKED BY:  |           | RECTORY HOMES LTD<br>RECTORY HOUSE, THAME                  | Å       |
|------------------------------------------|------------------------------------|-------------|----------------------|-----------------|--------------|-----------|------------------------------------------------------------|---------|
|                                          |                                    | DRAWING No: | P.224.DH.1334 & 1029 | scale:<br>1:100 | PAPER:<br>A1 | REV:<br>C | ROAD HADDENHAM,<br>AYLESBURY,<br>BUCKINGHAMSHIRE, HP17 8DA | roctory |
|                                          |                                    | STATUS:     | APPROVED             | DATE:<br>12.04. |              |           | T: 01844 295100 F: 01844<br>295350 www.rectory.co.uk       | rectory |