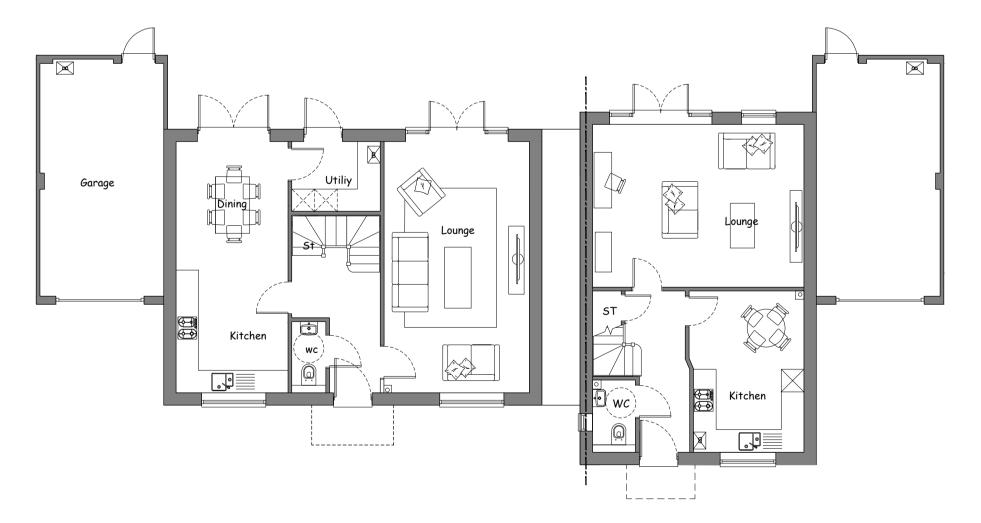

Front Elevation

Ground Floor

1:100 0 1m 2m 3m 4m Rear Elevation

Side Elevation

First Floor

| PROJECT:<br>SOUTH SIDE,<br>STEEPLE ASTON | PLOT 6 & 7<br>PLANS AND ELEVATIONS | DEPARTMENT: | PLANNING             | DRAWN BY:<br>LL | CHECKED BY:  |           | RECTORY HOMES LTD<br>RECTORY HOUSE, THAME                  | Å       |
|------------------------------------------|------------------------------------|-------------|----------------------|-----------------|--------------|-----------|------------------------------------------------------------|---------|
|                                          |                                    | DRAWING No: | P.224.DH.1334 & 1029 | scale:<br>1:100 | PAPER:<br>A1 | REV:<br>C | ROAD HADDENHAM,<br>AYLESBURY,<br>BUCKINGHAMSHIRE, HP17 8DA | roctory |
|                                          |                                    | STATUS:     | APPROVED             | DATE:<br>12.04. |              |           | T: 01844 295100 F: 01844<br>295350 www.rectory.co.uk       | rectory |