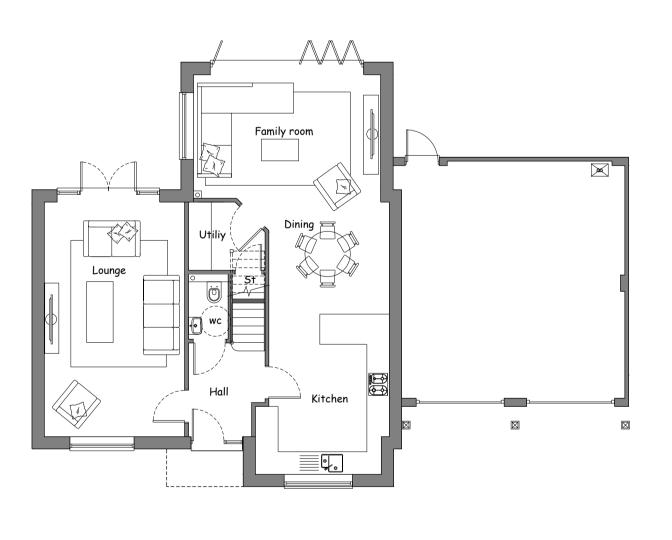

Side Elevation

Ground Floor First Floor

Rear Elevation

1:100 0 1m 2m 3m 4m 5m

Front Elevation

| DATE: | NOTE: | SOUTH SIDE, STEEPLE ASTON | PLOT 2 PLANS AND ELEVATIONS | DEPARTMENT: | PLANNING                | DRAWN BY: CHECKED BY: |              | BY:  | RECTORY HOMES LTD<br>RECTORY HOUSE, THAME            | <b>k</b> |
|-------|-------|---------------------------|-----------------------------|-------------|-------------------------|-----------------------|--------------|------|------------------------------------------------------|----------|
|       |       |                           |                             | DRAWING No: | P.224.4B.DH.1551 (1651) | SCALE:<br>1:100       | PAPER:<br>A1 | REV: |                                                      | rocto    |
|       |       |                           |                             | STATUS:     | APPROVED                | DATE: 16.04.          | .19          |      | T: 01844 295100 F: 01844<br>295350 www.rectory.co.uk | I ECIO   |