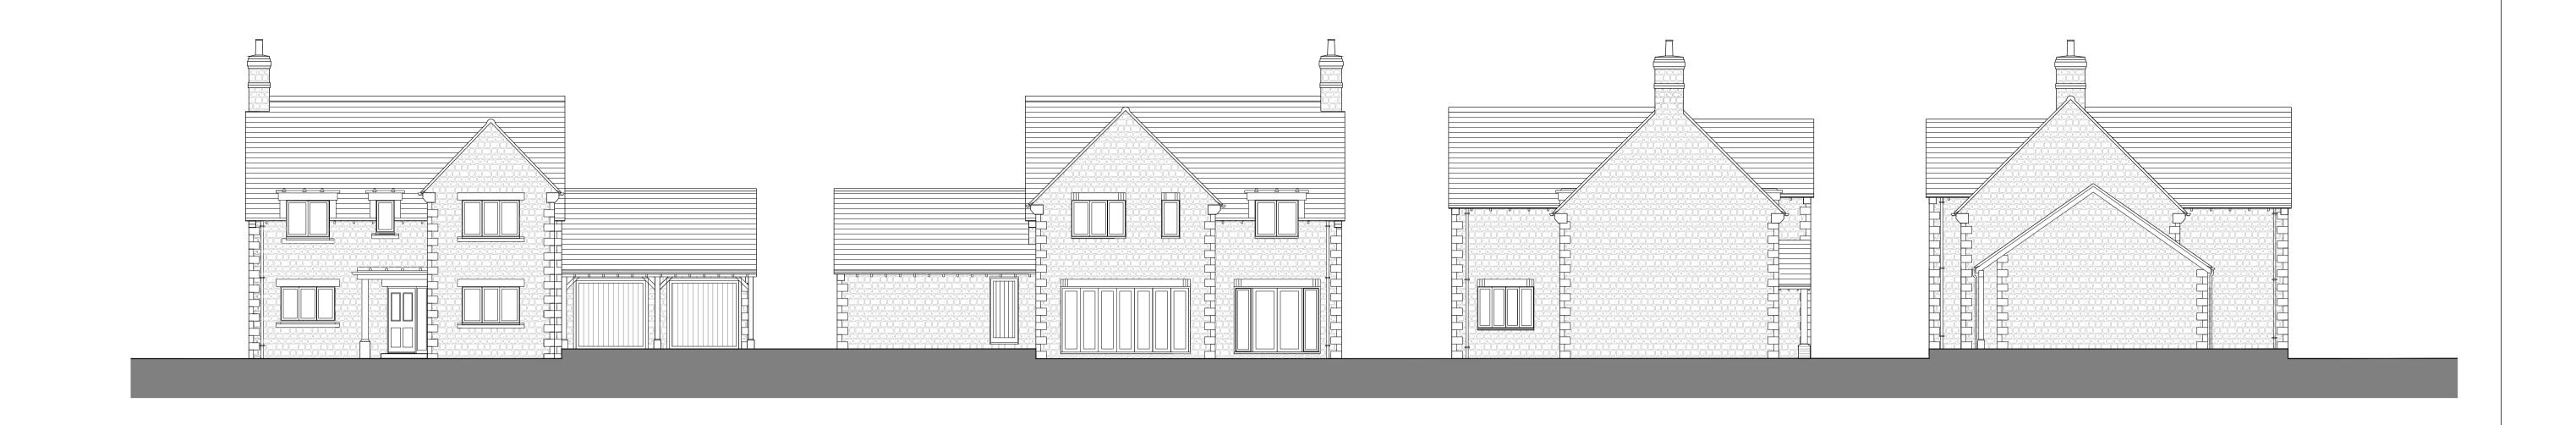

Side Elevation

Ground Floor First Floor

Rear Elevation

1:100 0 1m 2m 3m 4m 5m

Front Elevation

| DATE: | NOTE: | SOUTH SIDE, STEEPLE ASTON | PLOT 2 PLANS AND ELEVATIONS | DEPARTMENT: | PLANNING                | DRAWN BY: CHECKED BY: |              | BY:  | RECTORY HOMES LTD<br>RECTORY HOUSE, THAME            | <b>k</b> |
|-------|-------|---------------------------|-----------------------------|-------------|-------------------------|-----------------------|--------------|------|------------------------------------------------------|----------|
|       |       |                           |                             | DRAWING No: | P.224.4B.DH.1551 (1651) | SCALE:<br>1:100       | PAPER:<br>A1 | REV: |                                                      | rocto    |
|       |       |                           |                             | STATUS:     | APPROVED                | DATE: 16.04.          | .19          |      | T: 01844 295100 F: 01844<br>295350 www.rectory.co.uk | I ECIO   |