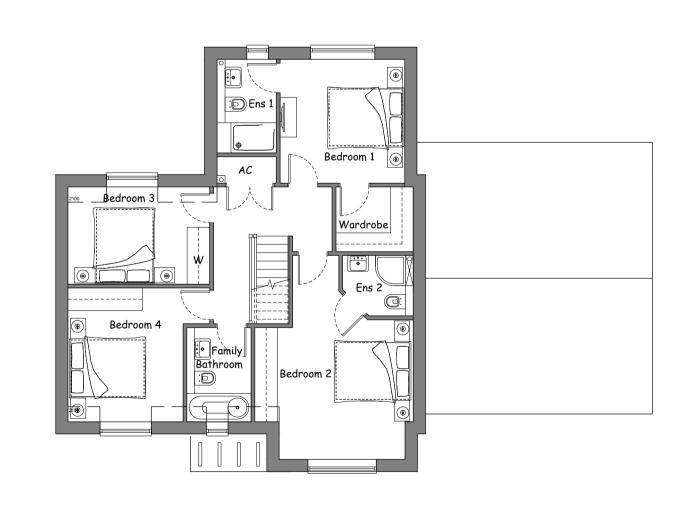

Side Elevation

Ground Floor First Floor

Rear Elevation

1:100 0 1m 2m 3m 4m 5m

Front Elevation

| DATE: | NOTE: | SOUTH SIDE, STEEPLE ASTON | PLOT 2 PLANS AND ELEVATIONS | DEPARTMENT: | PLANNING                | DRAWN BY: CHECKED BY: |              | BY:  | RECTORY HOMES LTD<br>RECTORY HOUSE, THAME            | <b>k</b> |
|-------|-------|---------------------------|-----------------------------|-------------|-------------------------|-----------------------|--------------|------|------------------------------------------------------|----------|
|       |       |                           |                             | DRAWING No: | P.224.4B.DH.1551 (1651) | SCALE:<br>1:100       | PAPER:<br>A1 | REV: |                                                      | rocto    |
|       |       |                           |                             | STATUS:     | APPROVED                | DATE: 16.04.          | .19          |      | T: 01844 295100 F: 01844<br>295350 www.rectory.co.uk | I ECIO   |