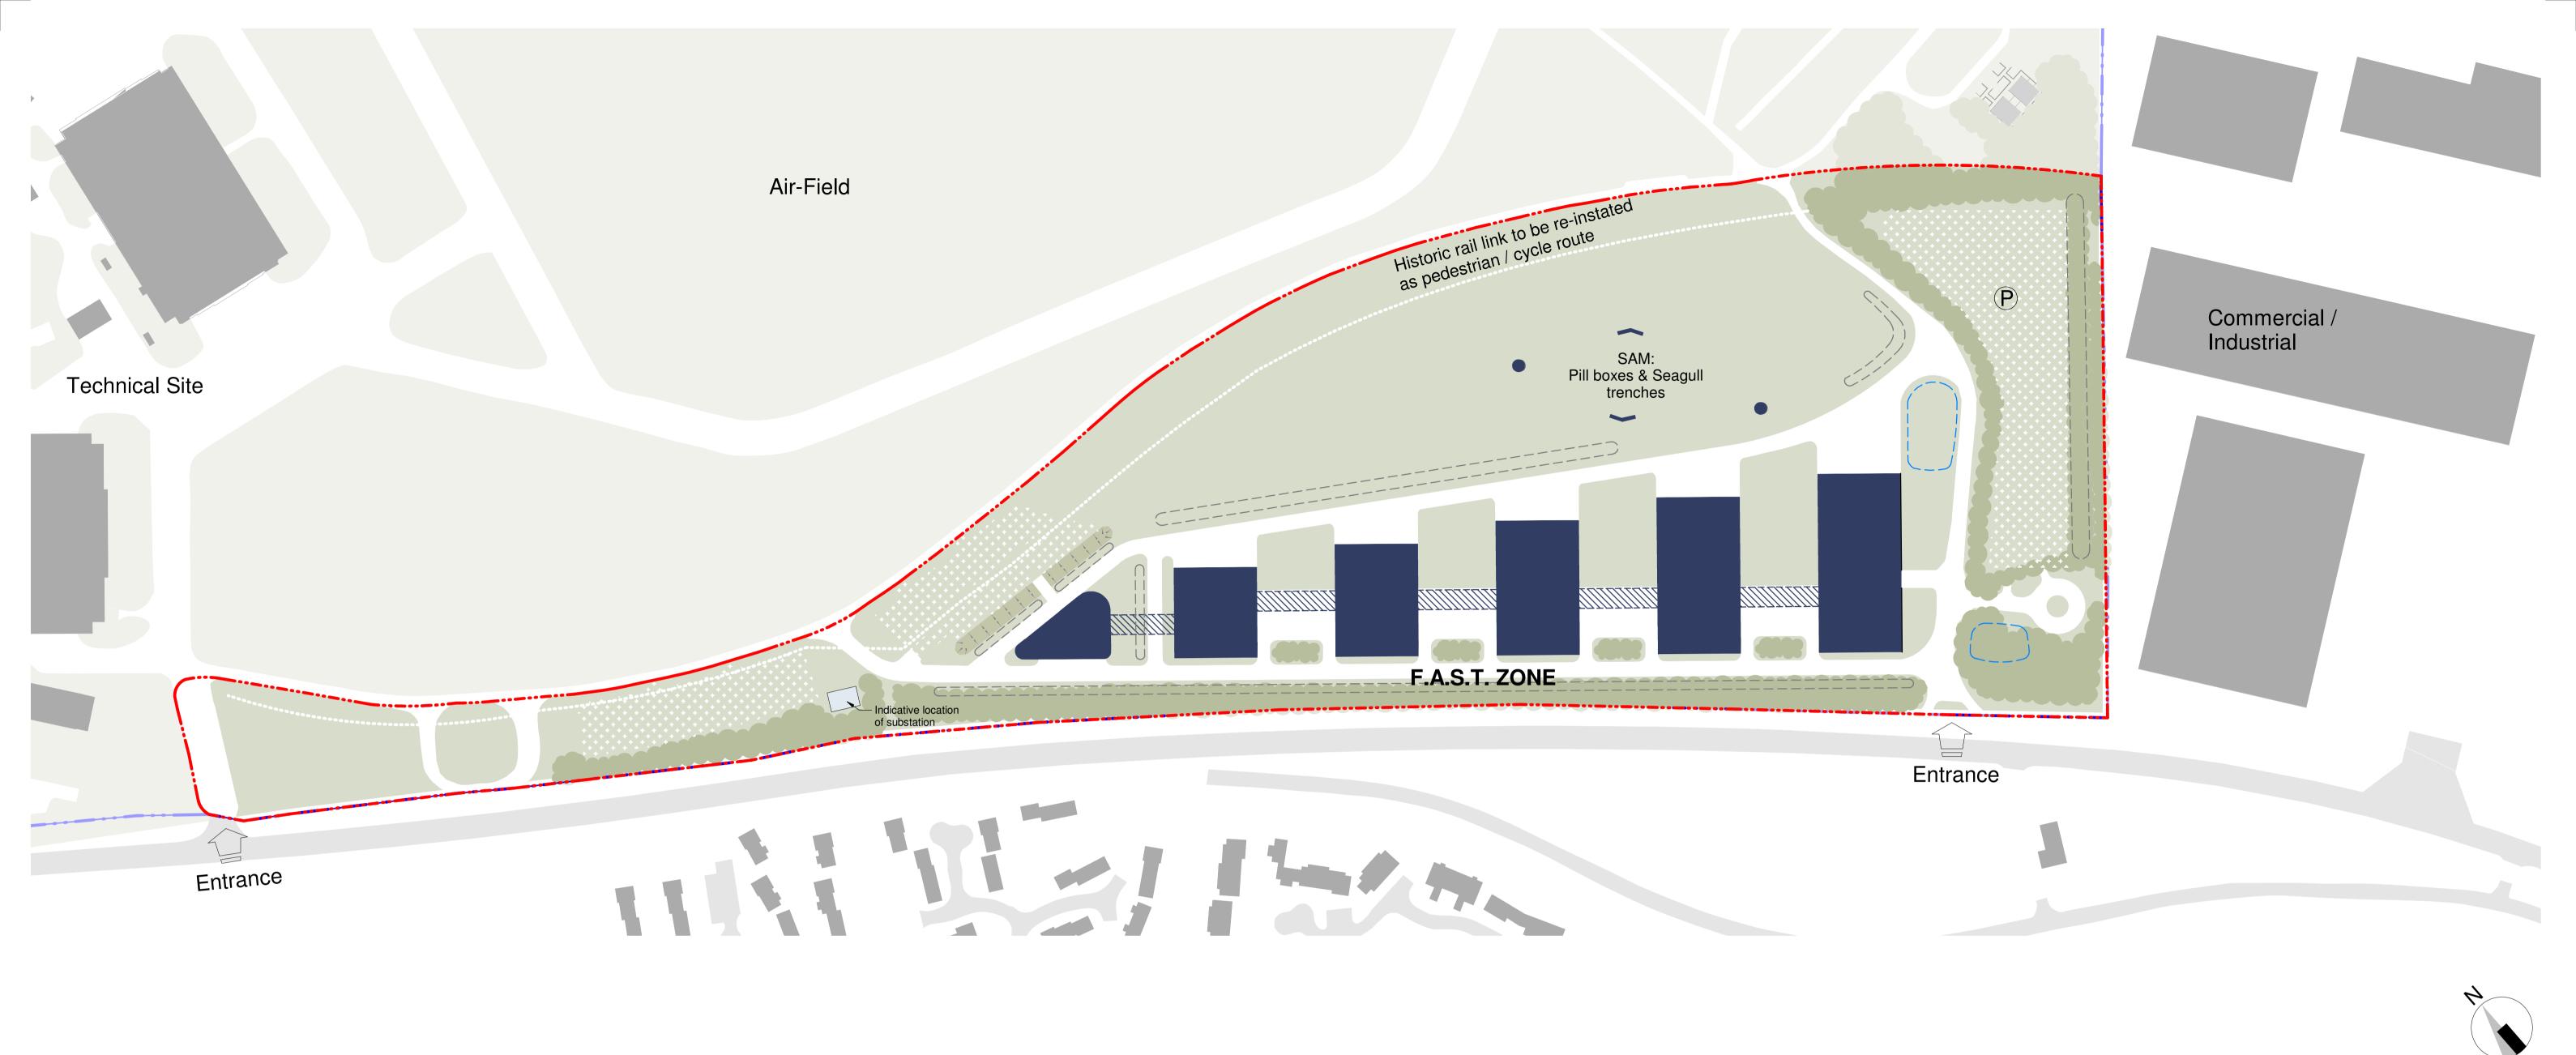

F.A.S.T. Indicative Layout Plan

PLANNING

PROJECT: ORG: ZONE: LEVEL: TYPE: 5002854-RDG-Z05-ST-PL-A-0030 REV: H 25/04/2019

H Carpark Update
G Redline Update
F Design Update
E Updated to incorportate JA comments
D Redline Update
C Infiltration swale, infiltration basins & link masses added B Redline updated for area calculation A Application boundary line updated REV DESCRIPTION