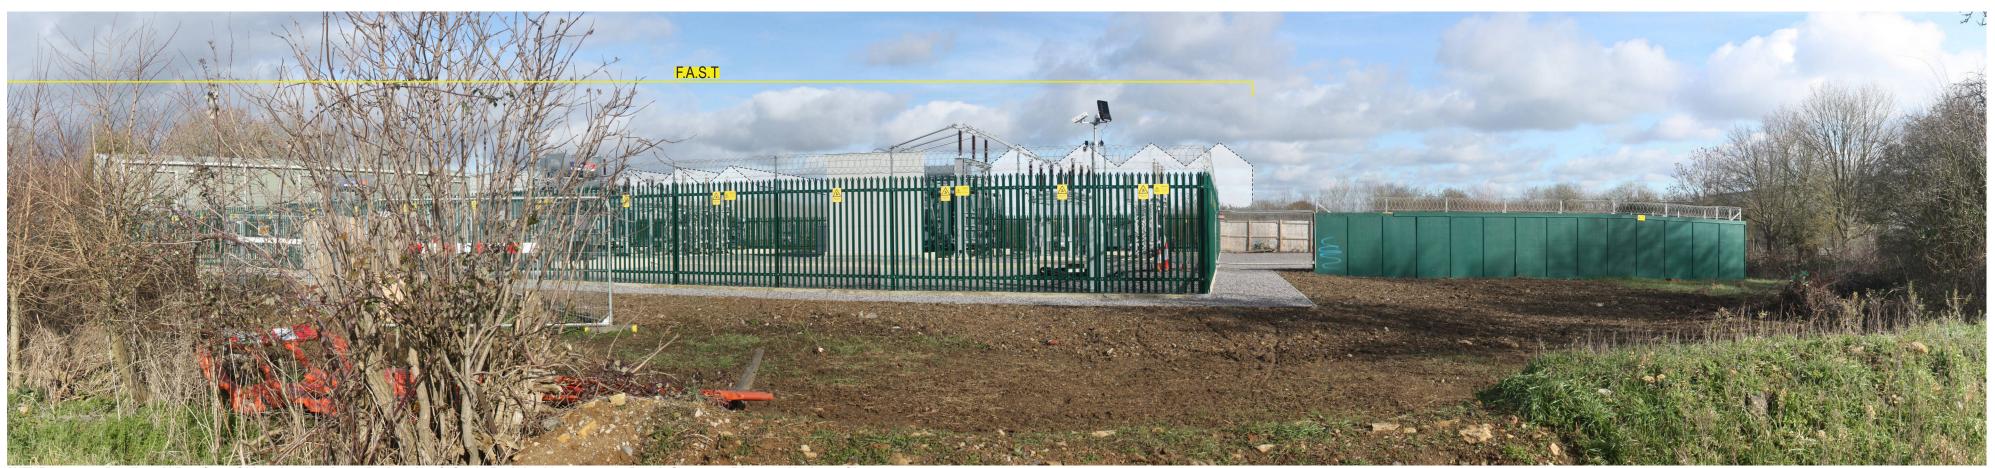

Camera: Canon EOS 450D, lens equivalent: 50mm equivalent.

Date of Photograph and survey: 11th of Feburary 2019, 11:52am

Camera position: Refer to viewpoints plan.
Vertical field of view: 27 degrees
Horizontal field of view: 120 degrees