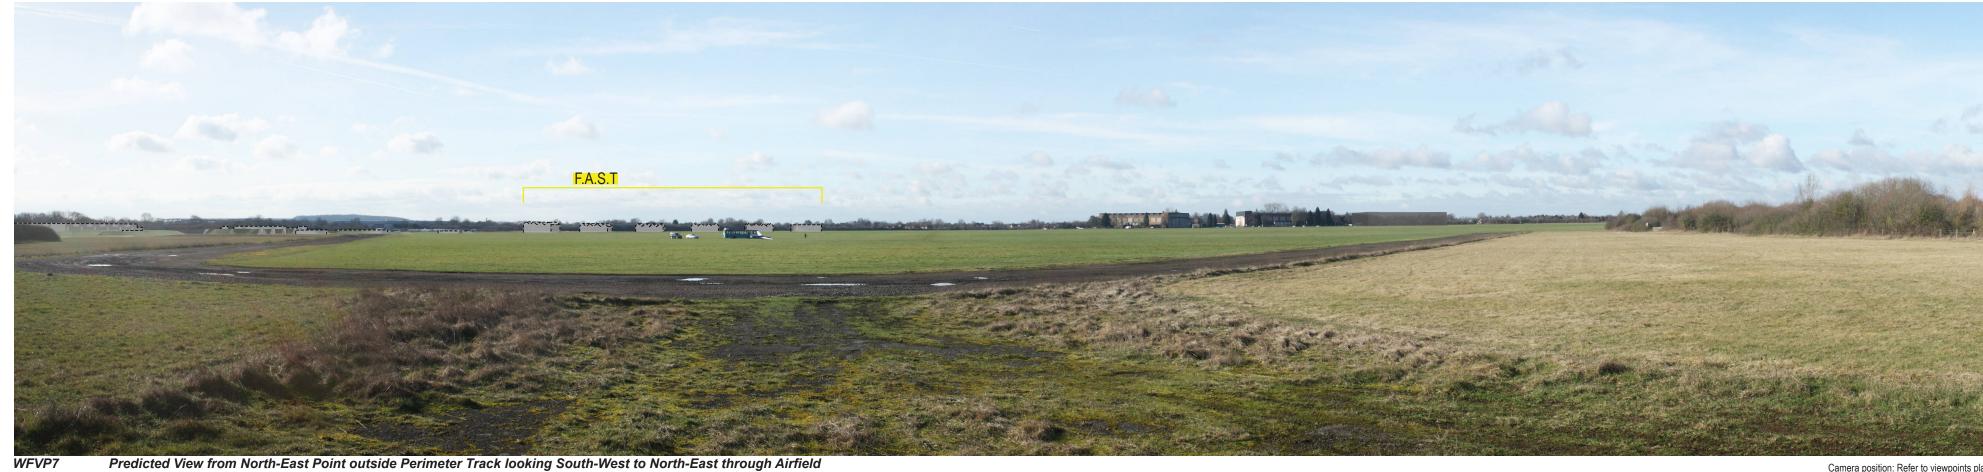

Camera position: Refer to viewpoints plan.

Vertical field of view: 27 degrees

Horizontal field of view: 120 degrees

WFVP16 Predicted View from Skimmingdish Lane Pedestrian & Cycle Path looking towards Bomb Stores at Bicester Heritage Site