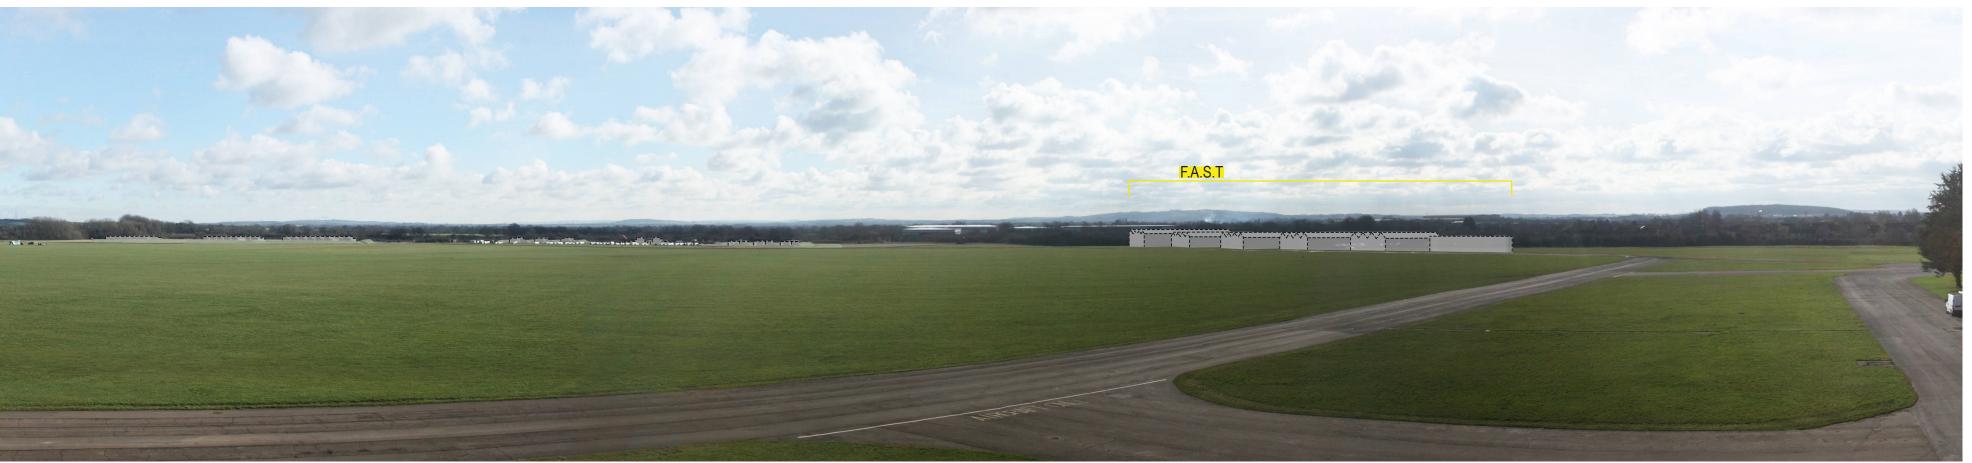

Bicester Motion: F.A.S.T.
Viewpoints
Appendix A
(Predicted)

May 2019

WFVP12 Predicted View from the Watchtower looking East and South-East over the Airfield

Camera: Canon EOS 450D, lens equivalent: 50mm equivalent. Date of Photograph and survey: 11th of Feburary 2019, 11:25am

Camera position: Refer to viewpoints plan.
Vertical field of view: 27 degrees
Horizontal field of view: 120 degrees

Camera: Canon EOS 450D, lens equivalent: 50mm equivalent. Date of Photograph and survey: 11th of Feburary 2019, 11:10am