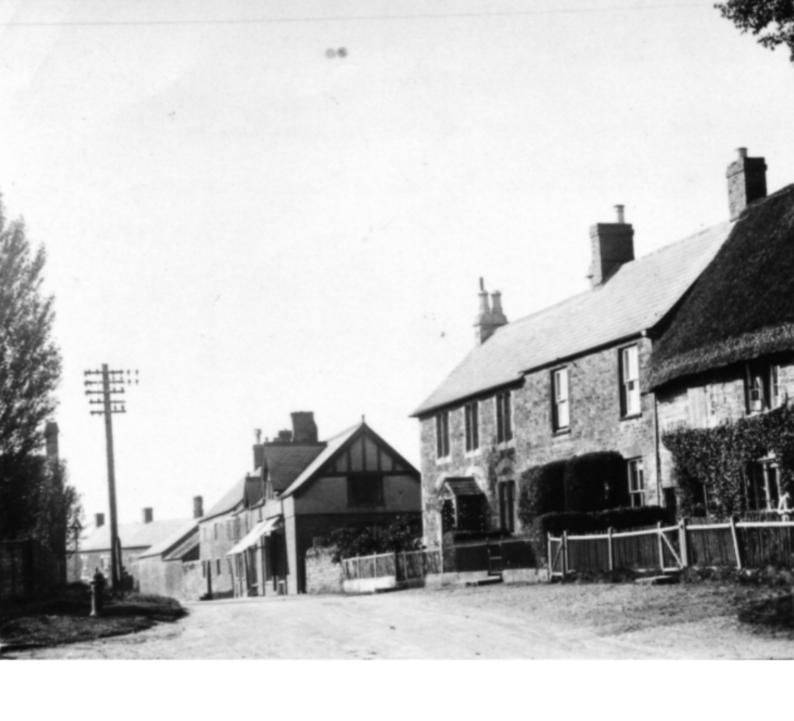

## Comment for planning application 19/02700/F

| Application Number   | 19/02700/F                                                                                                                                                                     |  |  |
|----------------------|--------------------------------------------------------------------------------------------------------------------------------------------------------------------------------|--|--|
| Location             | Mawles Farm Main Street Sibford Gower OX15 5RW                                                                                                                                 |  |  |
| Proposal             | Conversion of existing stone/brick barns to 1 no. dwelling and conversion of existing steel pole barn to 1 no. dwelling. Associated works including landscaping and new access |  |  |
| Case Officer         | Bob Neville                                                                                                                                                                    |  |  |
| Organisation         |                                                                                                                                                                                |  |  |
| Name                 | Phillippa watts                                                                                                                                                                |  |  |
| Address              | Bank House,Street Through Burdrop,Burdrop,Banbury,OX15 5RJ                                                                                                                     |  |  |
| Type of Comment      | Comment                                                                                                                                                                        |  |  |
| Туре                 | neighbour                                                                                                                                                                      |  |  |
| Comments             | Photos over time showing Mawles Farm boundary wall on Main Street                                                                                                              |  |  |
| <b>Received Date</b> | 31/01/2020 11:22:54                                                                                                                                                            |  |  |
| Attachments          | The following files have been uploaded:                                                                                                                                        |  |  |
|                      | • 9C998894-73C5-4455-4061-02B034819347 pdf                                                                                                                                     |  |  |