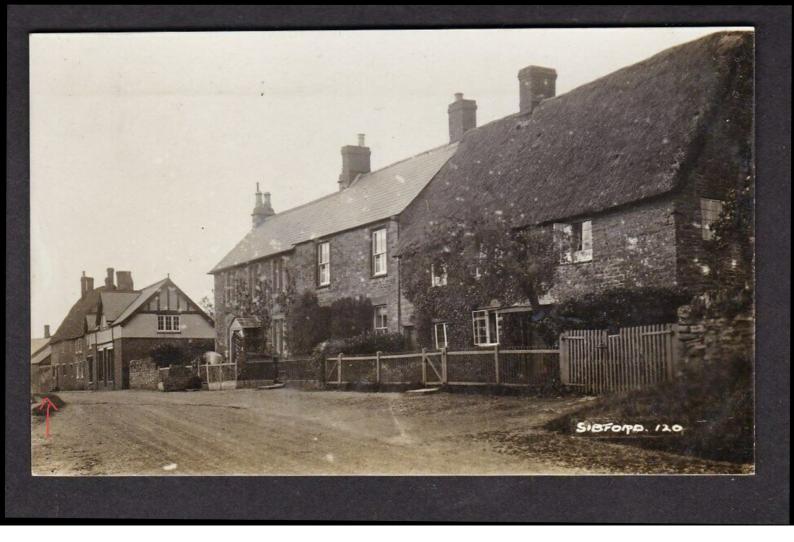

## Comment for planning application 19/02700/F

| Application Number   | 19/02700/F                                                                                                                                                                     |  |  |
|----------------------|--------------------------------------------------------------------------------------------------------------------------------------------------------------------------------|--|--|
| Location             | Mawles Farm Main Street Sibford Gower OX15 5RW                                                                                                                                 |  |  |
| Proposal             | Conversion of existing stone/brick barns to 1 no. dwelling and conversion of existing steel pole barn to 1 no. dwelling. Associated works including landscaping and new access |  |  |
| Case Officer         | Bob Neville                                                                                                                                                                    |  |  |
| Organisation         |                                                                                                                                                                                |  |  |
| Name                 | Phillippa watts                                                                                                                                                                |  |  |
| Address              | Bank House,Street Through Burdrop,Burdrop,Banbury,OX15 5RJ                                                                                                                     |  |  |
| Type of Comment      | Comment                                                                                                                                                                        |  |  |
| Туре                 | neighbour                                                                                                                                                                      |  |  |
| Comments             | Photos over time showing Mawles Farm boundary wall on Main Street                                                                                                              |  |  |
| <b>Received Date</b> | 31/01/2020 11:22:54                                                                                                                                                            |  |  |
| Attachments          | The following files have been uploaded:                                                                                                                                        |  |  |
|                      | • 9C998894-73C5-4455-4061-02B034819347 pdf                                                                                                                                     |  |  |