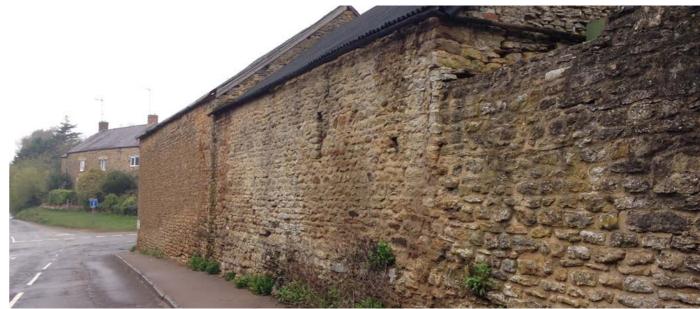

View key

View 6 - Looking west along Main Street from Hillcrest to Mawles Farm

View 7 - North and south elevations on Main Street looking west

View 8 - Southern wall of Mawles Farm barns on Main Street

View key