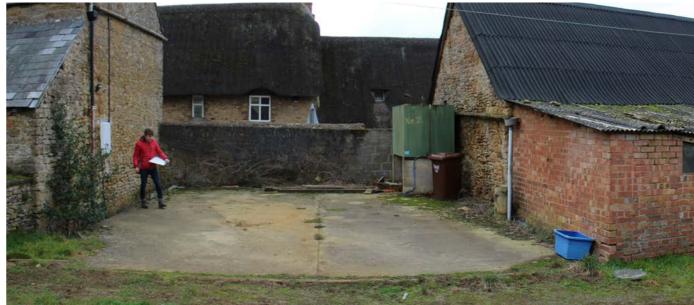

View 17 - Looking south from the north yard to the south yard

View 18 - South yard showing gap in the barn range next to the terraced cottage and the concrete block wall.

View 19 - Looking north up the hill towards the neighbouring house (site boundary wall on the right hand)