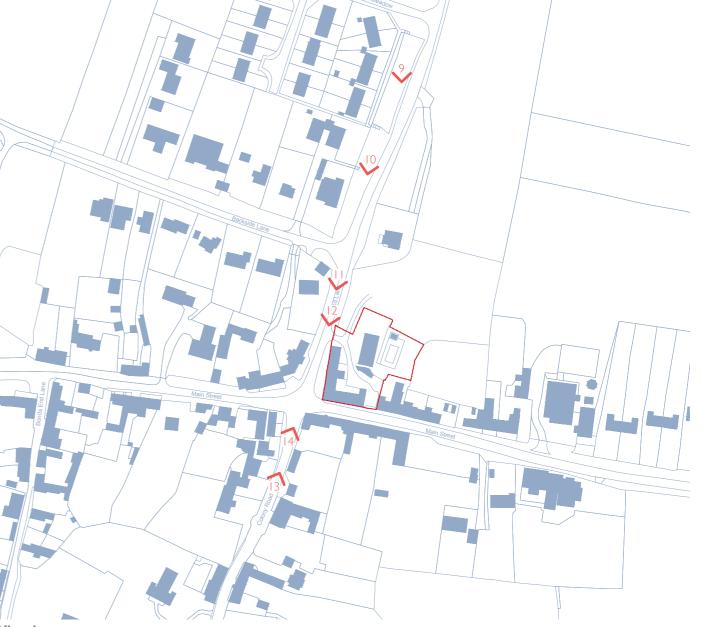

View 9 - Looking south down Pound Lane

View 11 - Looking south down Pound Lane approaching the site

View 10 - Looking south down Pound Lane

View 12 - Looking south down Pound Lane towards the site entrance on the left

View 13 - Looking north up Colony Road

View 14 - Looking north beside Carter's Yard

View key

View 15 - Site entrance from Pounds Lane showing modern steel pole barn

View 16 - View of piggery looking north with the upper level garden to the right