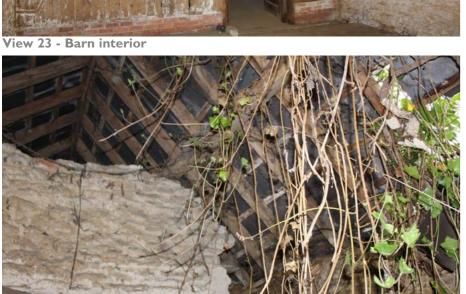

eft



View 13 - Looking north up Colony Road



View 14 - Looking north beside Carter's Yard



View key





View 15 - Site entrance from Pounds Lane showing modern steel pole barn



View 16 - View of piggery looking north with the upper level garden to the right



View 17 - Looking south from the north yard to the south yard



View 18 - South yard showing gap in the barn range next to the terraced cottage and the concrete block wall.





View 19 - Looking north up the hill towards the neighbouring house (site boundary wall on the right hand)



View 20 - Upper ground level garden showing existing swimming pool



View 21 - Looking south over the site from the fields beyond



View 22 - Looking east from the access track towards the boundary wall and modern steel barn structure







View 25 - Piggery interior



View 27 - Cart shed interior



View 24 - Cart loading bay



View 26 - Threshing barn door



View 28 - Milking parlour interior



View 29 - Threshing barn interior with hay loft



View 30 - Pole barn, piggery and yard wall



02 | 27.11.2019 | Page 26