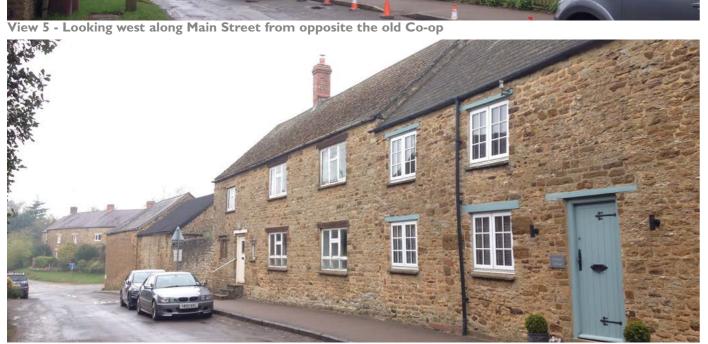

View key

View 6 - Looking west along Main Street from Hillcrest to Mawles Farm

View 7 - North and south elevations on Main Street looking west

View 8 - Southern wall of Mawles Farm barns on Main Street

View key