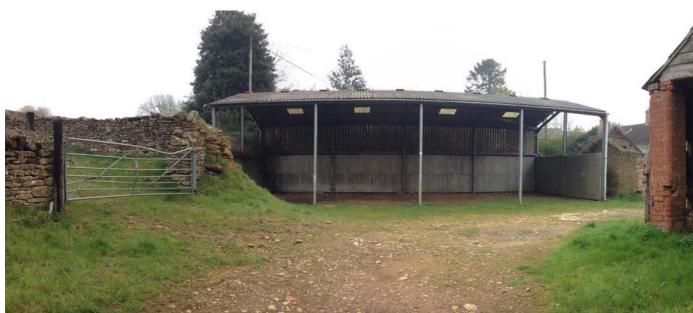

View I - Mawles Farm looking north from the crossroads

View 2 - Carter's Yard and Colony Road looking south from the crossroads

View 3 - Looking north up Pound Lane towards Farview house on the hill

View 4 - Mawles Farm viewed from the entrance gate on Pound Lane