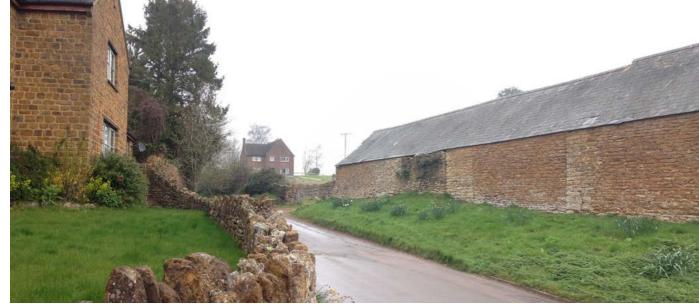

View key

View 6 - Looking west along Main Street from Hillcrest to Mawles Farm

View 7 - North and south elevations on Main Street looking west

View 8 - Southern wall of Mawles Farm barns on Main Street

View key