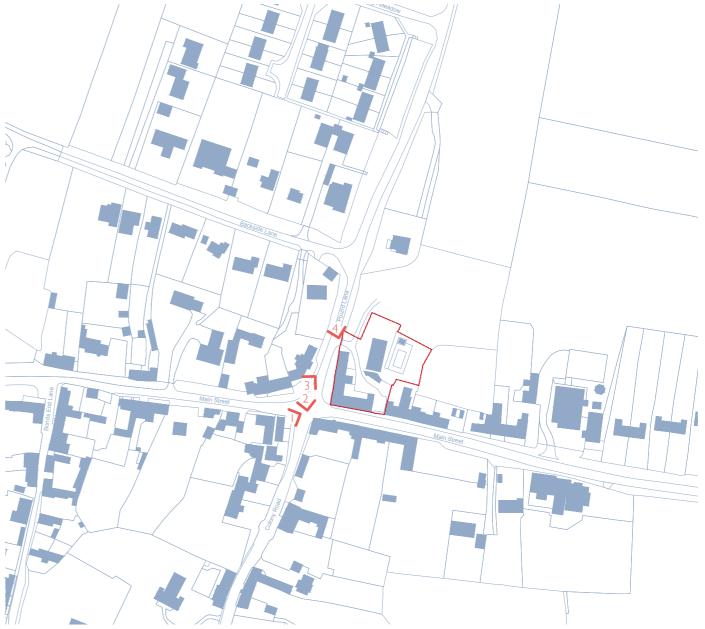

View I - Mawles Farm looking north from the crossroads

View 2 - Carter's Yard and Colony Road looking south from the crossroads

View 3 - Looking north up Pound Lane towards Farview house on the hill

View 4 - Mawles Farm viewed from the entrance gate on Pound Lane