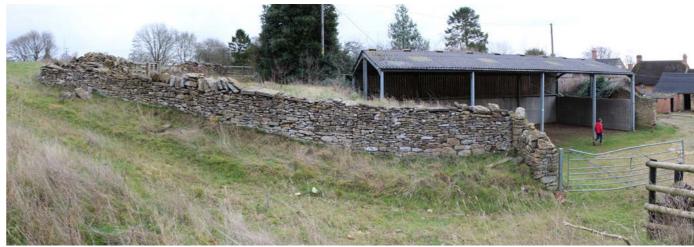

View 20 - Upper ground level garden showing existing swimming pool

View 21 - Looking south over the site from the fields beyond

View 22 - Looking east from the access track towards the boundary wall and modern steel barn structure