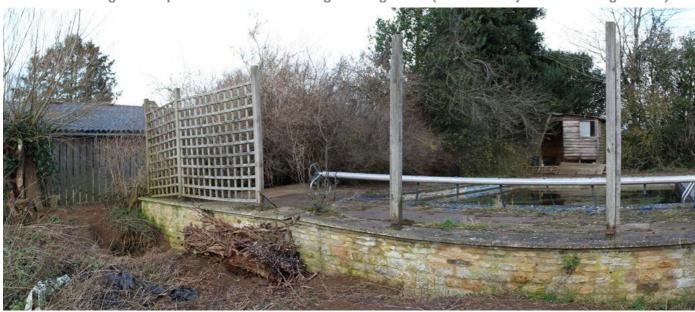

View 17 - Looking south from the north yard to the south yard

View 18 - South yard showing gap in the barn range next to the terraced cottage and the concrete block wall.

View 19 - Looking north up the hill towards the neighbouring house (site boundary wall on the right hand)