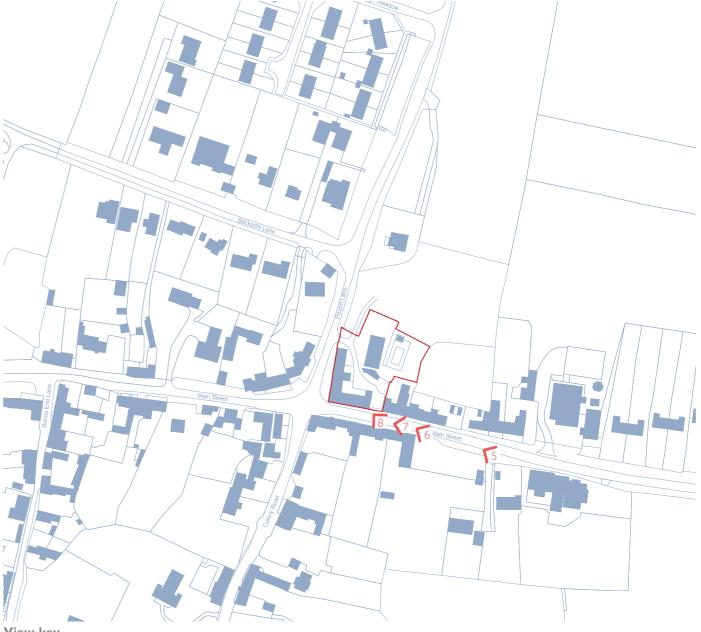

View I - Mawles Farm looking north from the crossroads

View 2 - Carter's Yard and Colony Road looking south from the crossroads

View 3 - Looking north up Pound Lane towards Farview house on the hill

View 4 - Mawles Farm viewed from the entrance gate on Pound Lane

View key

View 6 - Looking west along Main Street from Hillcrest to Mawles Farm

View 7 - North and south elevations on Main Street looking west

View 8 - Southern wall of Mawles Farm barns on Main Street

View key

View 9 - Looking south down Pound Lane

View 11 - Looking south down Pound Lane approaching the site

View 10 - Looking south down Pound Lane

View 12 - Looking south down Pound Lane towards the site entrance on the left

View 13 - Looking north up Colony Road

View 14 - Looking north beside Carter's Yard

View key

View 15 - Site entrance from Pounds Lane showing modern steel pole barn

View 16 - View of piggery looking north with the upper level garden to the right

View 17 - Looking south from the north yard to the south yard

View 18 - South yard showing gap in the barn range next to the terraced cottage and the concrete block wall.

View 19 - Looking north up the hill towards the neighbouring house (site boundary wall on the right hand)

View 20 - Upper ground level garden showing existing swimming pool

View 21 - Looking south over the site from the fields beyond

View 22 - Looking east from the access track towards the boundary wall and modern steel barn structure