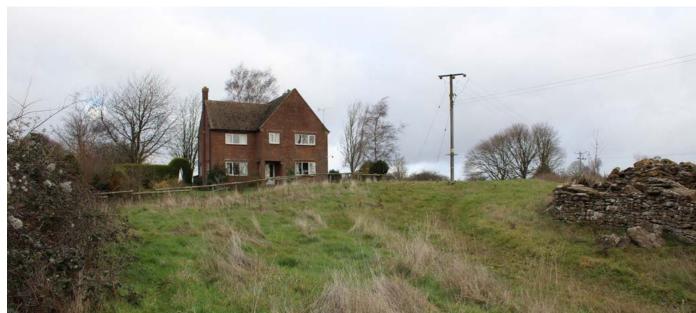

View 20 - Upper ground level garden showing existing swimming pool

View 21 - Looking south over the site from the fields beyond

View 22 - Looking east from the access track towards the boundary wall and modern steel barn structure