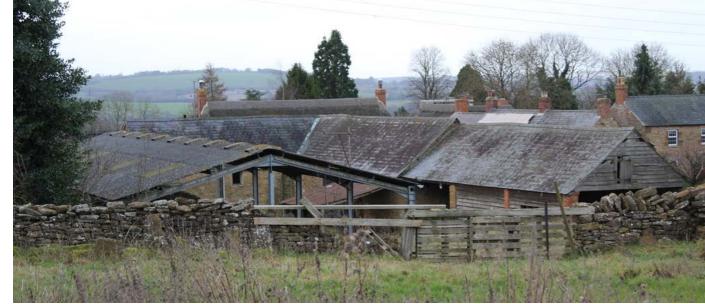

View key

View 6 - Looking west along Main Street from Hillcrest to Mawles Farm

View 7 - North and south elevations on Main Street looking west

View 8 - Southern wall of Mawles Farm barns on Main Street

View key