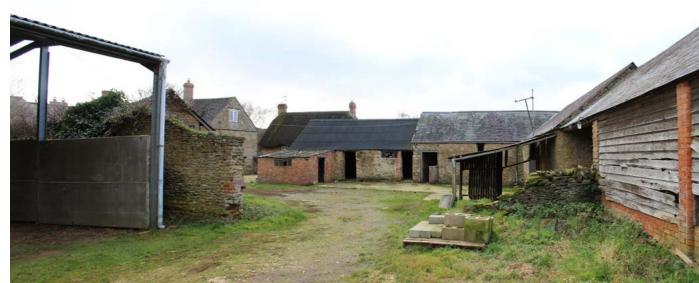

View 17 - Looking south from the north yard to the south yard

View 18 - South yard showing gap in the barn range next to the terraced cottage and the concrete block wall.

View 19 - Looking north up the hill towards the neighbouring house (site boundary wall on the right hand)