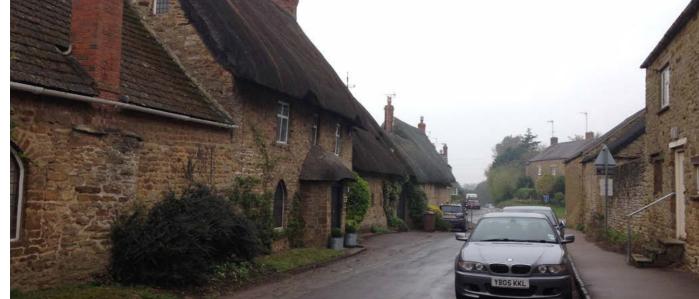

View key

View 6 - Looking west along Main Street from Hillcrest to Mawles Farm

View 7 - North and south elevations on Main Street looking west

View 8 - Southern wall of Mawles Farm barns on Main Street

View key