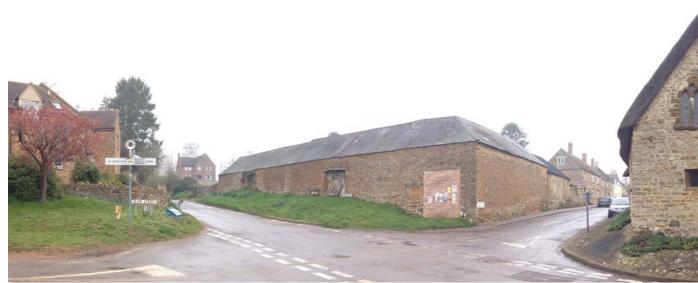

View key

View 6 - Looking west along Main Street from Hillcrest to Mawles Farm

View 7 - North and south elevations on Main Street looking west

View 8 - Southern wall of Mawles Farm barns on Main Street

View key