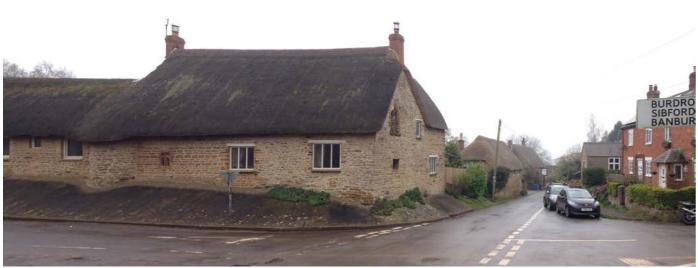

View I - Mawles Farm looking north from the crossroads

View 2 - Carter's Yard and Colony Road looking south from the crossroads

View 3 - Looking north up Pound Lane towards Farview house on the hill

View 4 - Mawles Farm viewed from the entrance gate on Pound Lane