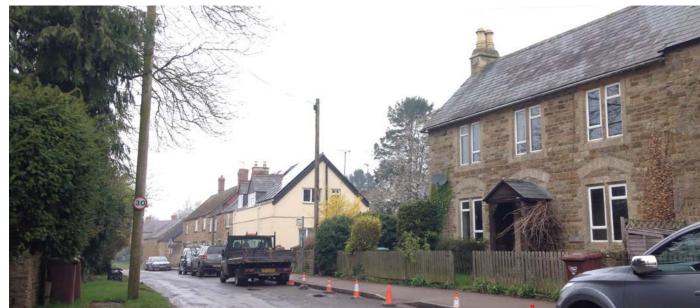

View key

View 6 - Looking west along Main Street from Hillcrest to Mawles Farm

View 7 - North and south elevations on Main Street looking west

View 8 - Southern wall of Mawles Farm barns on Main Street

View key