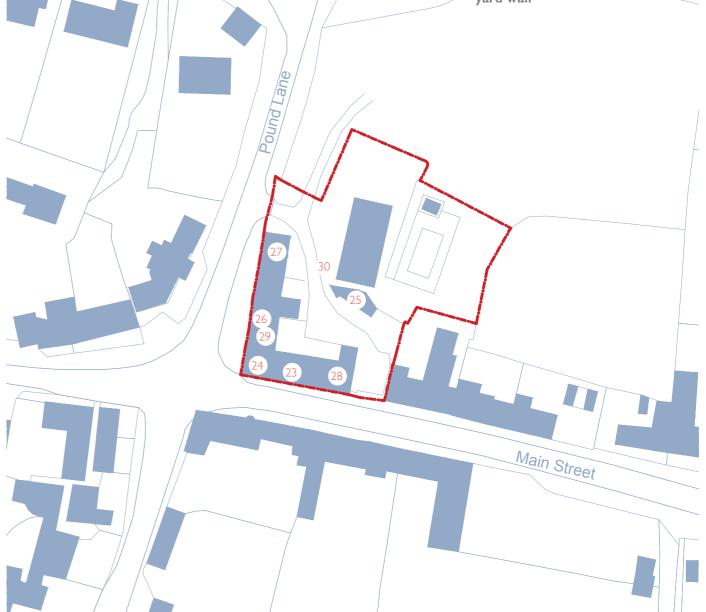

View 25 - Piggery interior

View 27 - Cart shed interior

View 24 - Cart loading bay

View 26 - Threshing barn door

View 28 - Milking parlour interior

View 29 - Threshing barn interior with hay loft

View 30 - Pole barn, piggery and yard wall