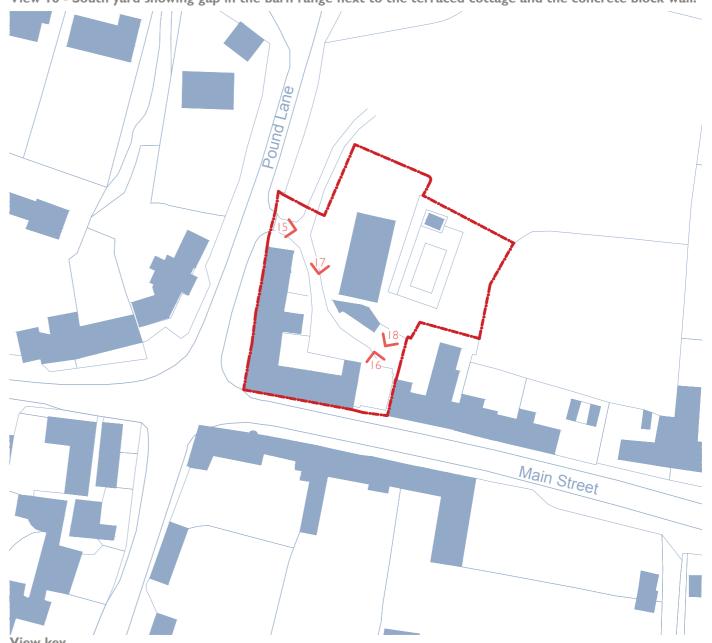

View I - Mawles Farm looking north from the crossroads

View 2 - Carter's Yard and Colony Road looking south from the crossroads

View 3 - Looking north up Pound Lane towards Farview house on the hill

View 4 - Mawles Farm viewed from the entrance gate on Pound Lane