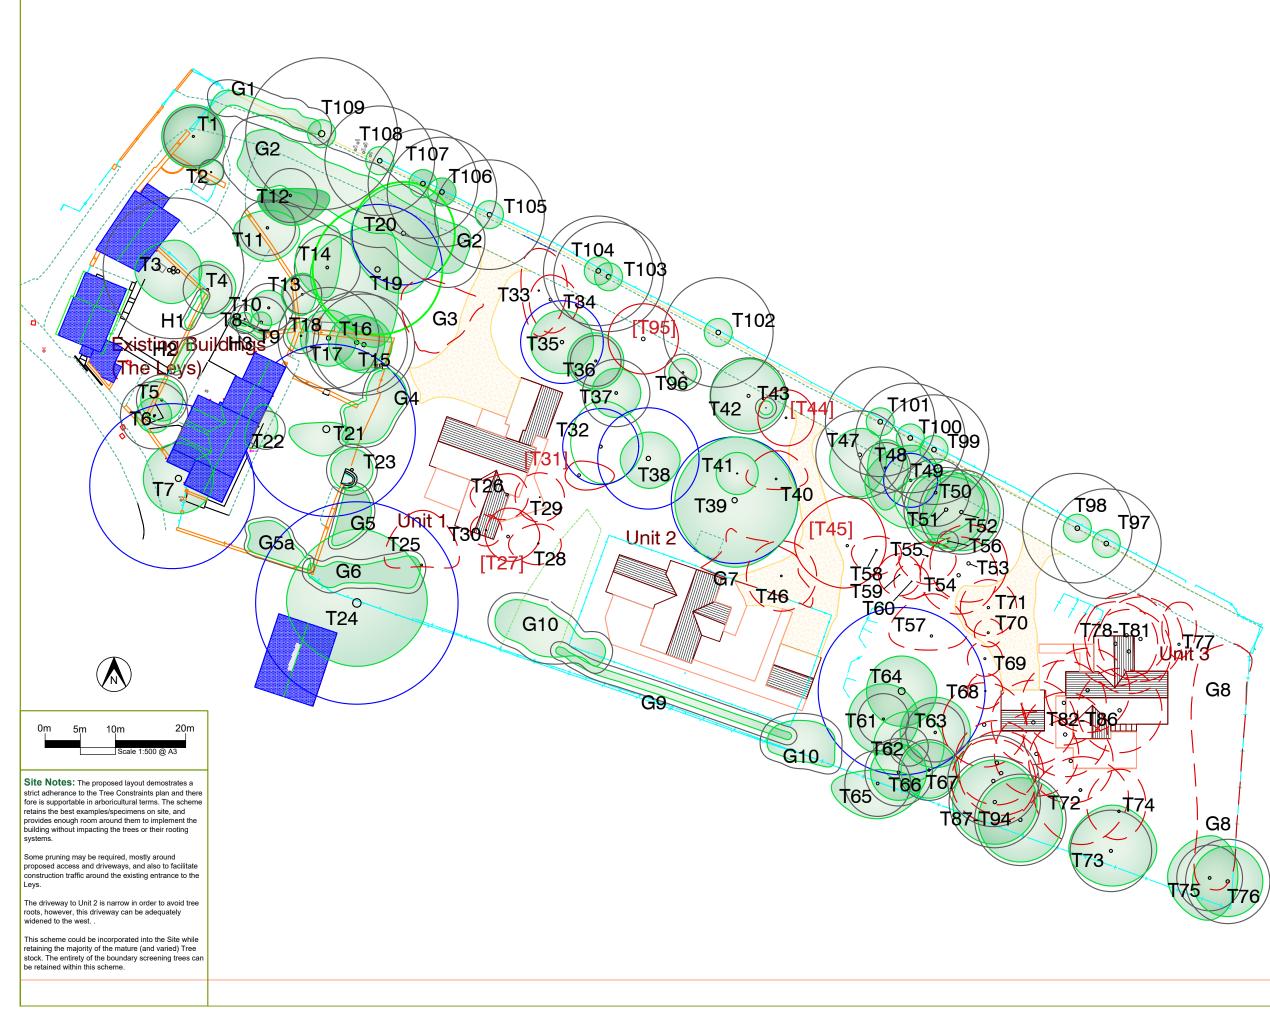

|                                     |                              |                                |                         | p                                      |                                                             |                           |
|-------------------------------------|------------------------------|--------------------------------|-------------------------|----------------------------------------|-------------------------------------------------------------|---------------------------|
|                                     |                              |                                |                         |                                        |                                                             |                           |
|                                     |                              | FFFFF                          |                         |                                        | ]                                                           |                           |
|                                     |                              | Ī                              |                         | 1                                      | 7                                                           |                           |
|                                     |                              |                                |                         |                                        |                                                             |                           |
|                                     |                              | 5                              | ،<br>مىر                | $\square$                              |                                                             |                           |
|                                     |                              | Λ                              | ر<br>ر                  | }                                      |                                                             |                           |
|                                     | F                            | _                              | nic                     |                                        | Arbo                                                        | ٦r                        |
| M - 07                              | 295 76<br>775778<br>Dicalart | 86101                          | •                       |                                        | No. 2 Astwe<br>Farm<br>Helmdon, N<br>Northampto<br>NN13 5QU | ell Castle<br>Ir Brackley |
|                                     |                              | Tree                           | Remova                  | als Sum                                | mary                                                        |                           |
| Catego<br>0                         |                              |                                | ategory B<br>0          | Category<br>39                         | /C C                                                        | ategory U<br>5            |
|                                     |                              |                                | G7 & G8 will be         |                                        | tirely.                                                     |                           |
| Tree No.                            | Calagan                      |                                | e Remov                 | al Sche                                | dule                                                        |                           |
| Tree No.<br>T25<br>T26              | Category<br>C12<br>C12       | Silver B                       |                         | . 4018                                 |                                                             |                           |
| [27]<br>T28                         | U<br>C12<br>C12              | Manch<br>Wild C<br>Rowan       | herry                   | To be removed regardless of developmen |                                                             |                           |
| T29                                 | C12                          | Purple                         | Plum                    |                                        |                                                             |                           |
| T30<br>[31]<br>T33                  | C12<br>U                     | _                              | Bean Tree               | To be remov                            | ed regardless o                                             | of developme              |
| T33<br>T34<br>T40                   | C12<br>C12                   |                                | urian Cherry            |                                        |                                                             |                           |
| [44]                                | C12<br>U                     | Wild C<br>Whiteb               | eam                     |                                        | ed regardless o                                             |                           |
| [45]<br>T46                         | U<br>C12                     | Black V<br>Apple               | Sp.                     | l'o be remov                           | ed regardless o                                             | t developme               |
| T54<br>T55                          | C12<br>C12                   | Liquid                         |                         |                                        |                                                             |                           |
| T57<br>T58                          | C12<br>C12                   |                                | Redwood                 |                                        |                                                             |                           |
| T59<br>T60                          | C12<br>C12                   |                                | y Spruce<br>y Spruce    |                                        |                                                             |                           |
| T68<br>T69                          | C12<br>C12                   |                                | n Cypress<br>Redwood    |                                        |                                                             |                           |
| T70<br>T71                          | C12<br>C12                   | Silver B<br>Dawn I             | Birch<br>Redwood        |                                        |                                                             |                           |
| T72<br>T74                          | C12<br>C12                   | Beech<br>Beech                 |                         |                                        |                                                             |                           |
| T77<br>T78                          | C12<br>C12                   | Ash<br>Norway Spruce           |                         |                                        |                                                             |                           |
| T79<br>T80                          | C12<br>C12                   | Norway Spruce<br>Norway Spruce |                         |                                        |                                                             |                           |
| T81<br>T82                          | C12<br>C12                   | Norway Spruce<br>Norway Spruce |                         |                                        |                                                             |                           |
| T83<br>T84                          | C12<br>C12                   | Norway Spruce<br>Norway Spruce |                         |                                        |                                                             |                           |
| T85<br>T86                          | C12<br>C12                   | Norway Spruce<br>Norway Spruce |                         |                                        |                                                             |                           |
| T87<br>T88                          | C12<br>C12                   | Norway Spruce<br>Norway Spruce |                         |                                        |                                                             |                           |
| T89<br>T90                          | C12<br>C12                   | Norway Spruce<br>Norway Spruce |                         |                                        |                                                             |                           |
| T91<br>T92                          | C12<br>C12                   | Norwa                          | y Spruce<br>y Spruce    |                                        |                                                             |                           |
| T93<br>[95]                         | C12<br>C12                   | Norwa                          | y Spruce<br>Bean Tree   | To be remov                            | ed regardless c                                             | of developme              |
| G3<br>G7                            | U<br>C12                     | Dogwood, ornate.               |                         | Partial Removal                        |                                                             |                           |
| G8                                  | C12                          | Goat V                         | Villow, Ash,            |                                        |                                                             |                           |
| KΕΥ                                 | <b>/</b> :                   |                                |                         | ~                                      |                                                             | -                         |
| Tree<br>Nos.:                       |                              | T1                             | Tree<br>Canopies:       | $\bigcirc$                             | Cat U<br>Trees:                                             | O                         |
| Categor<br>'A' RPA                  |                              | <u>)</u>                       | Category<br>'B' RPA:    | Õ                                      | Cat U Tree<br>No.:                                          | [T44]                     |
| Categor<br>'C' RPA                  |                              | )                              | Trees to be<br>Removed: | T28•)                                  |                                                             |                           |
|                                     | ne<br>dc                     | e L<br>le                      | _ey<br>rbu              | Iry                                    | rnative Sit                                                 | e Layout                  |
|                                     |                              | 0                              |                         |                                        |                                                             |                           |
| Based                               | Arbori                       | icultu                         | Iral Impa               | cts Asse                               | ssment                                                      |                           |
| Based<br>Title: /<br>Drawi          | ng No                        | ): AA                          | iral Impa<br>AIA 02     |                                        | ssment                                                      |                           |
| Based<br>Title: /<br>Drawi<br>Date: | ng No<br>29.10               | ): AA<br>).18                  |                         | PPDB                                   | Checke                                                      |                           |