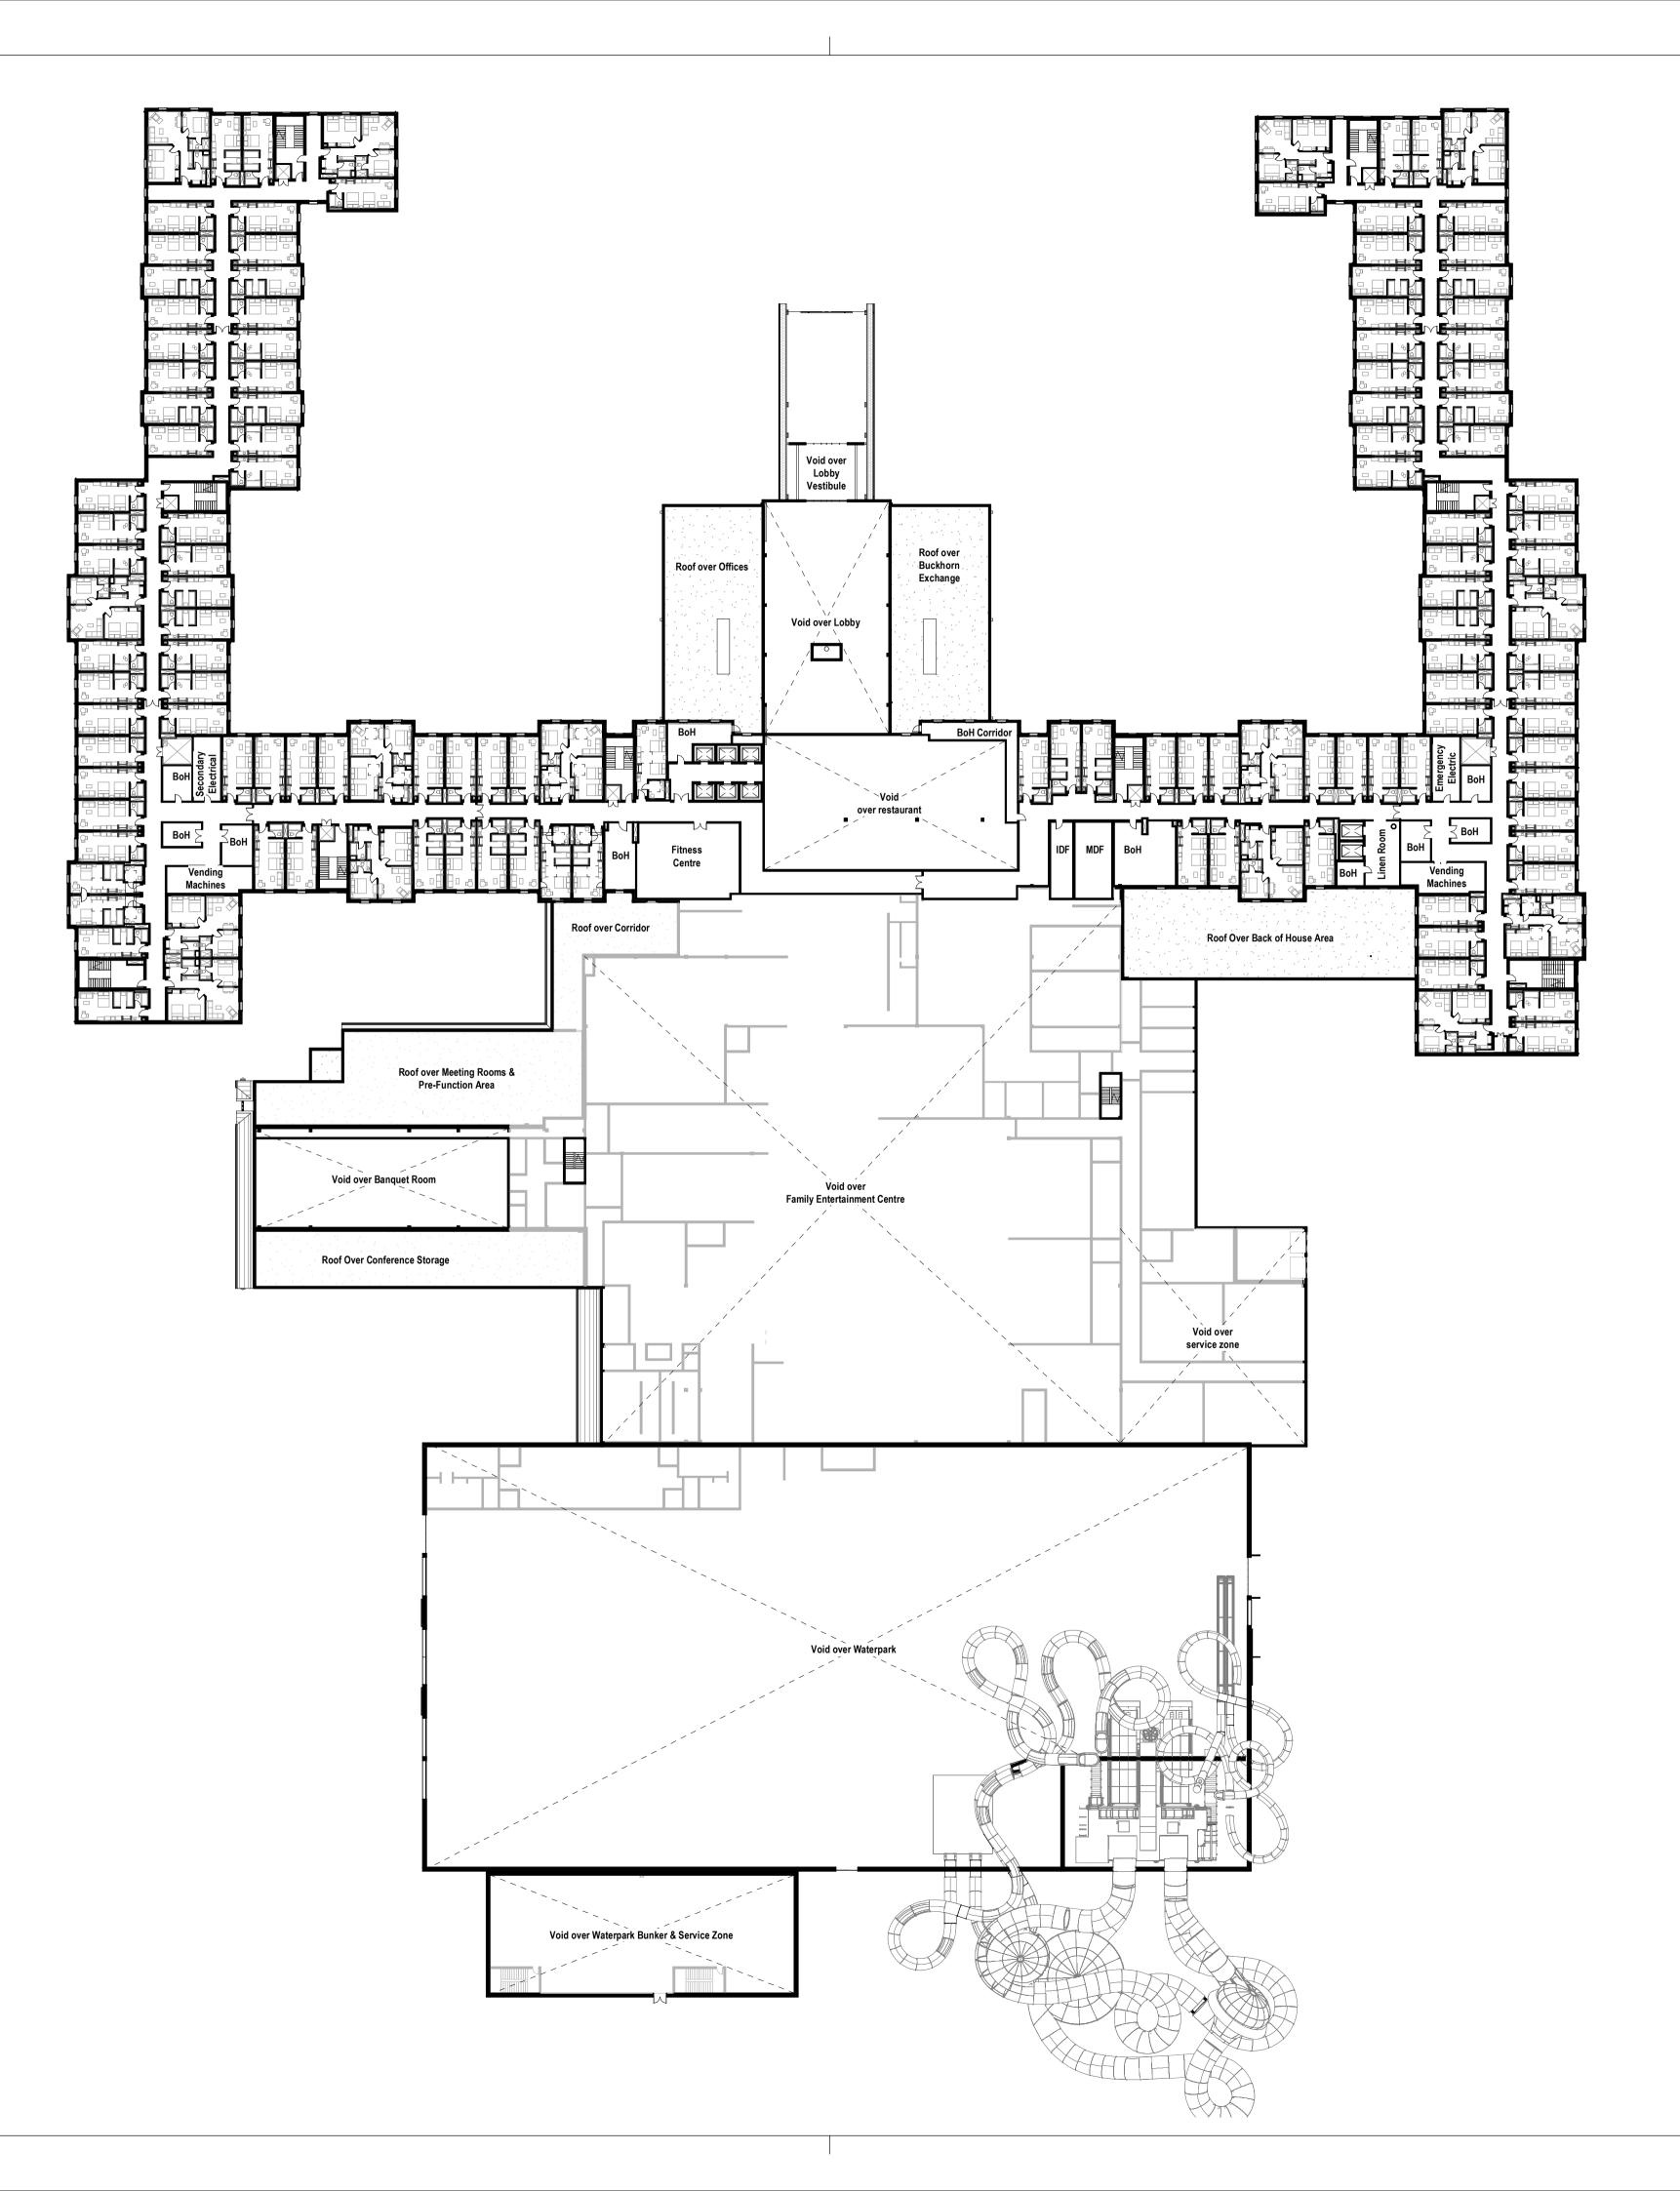

 2
 P02 - Preliminary Planning Issue

 1
 P01 - Preliminary Planning Issue

 No.
 Revision

 08.11.19
 LGO
 AJ

 30.10.19
 LGO
 AJ

 25.10.19
 LGO
 CT
 Date Initial Chk'd Notes: 1. This drawing has been prepared for planning application purposes only.2. EPR Architects accepts no liability for use of this drawing by parties other than the party for whom it was prepared or for purposes other than those for which it was prepared. 3. Do not scale. 4. This drawing is based on project information current at the time of issue. EPR Architects Limited accepts no liability for any alterations to or discrepancies arising out of any change to such project information that occurs to the information after it is issued by EPR Architects Limited. 5. This drawing does not contain shared coordinates and is not issued for coordination purposes. 6. Guestrooms layouts and furniture arangement are indicative and for illustrative purposes only. -5 0 5 10 15 20 25 SCALE 1:500 **EPR** Architects 30 Millbank, London SW1P 4DU +44(0)20 79327600 www.epr.co.uk Proposed Great Wolf Lodge Chesterton, Bicester, Oxfordshire Proposed First Floor Plan Scale @A1 Status Revision 1:500 Planning 3 Project Code Originator Zone Level Type Role Class. Number 10875 - EPR - 00 - 01 - DR - A - TP-0201