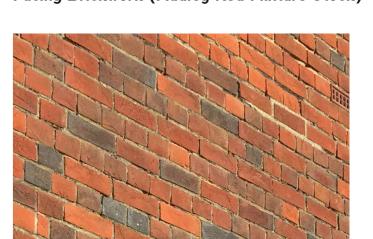

Facing Brickwork (Marziale)

Standing Seam Rainscreen Cladding

Facing Brickwork (Audley Red Mixture Stock)

Reclaimed Brickwork

| 1. | Description:<br>Manufacturer:<br>Specification: | Facing Brickwork (Buff) Wienerberger Marziale (102.5x65x 15mm)                          |
|----|-------------------------------------------------|-----------------------------------------------------------------------------------------|
| 2. | Description:<br>Manufacturer:<br>Specification: | Below DPC Engineering Brickwork Wienerberger Staffordshire Smooth Blue (102.5x65x215mm) |
| 3. | Description:<br>Manufacturer:<br>Specification: | Reclaimed Brickwork (to Match Existing) N/A N/A                                         |
| 4. | Description:                                    | Facing Brickwork (Red)                                                                  |

| Description:  | Reclaimed Slate Roof Tiles            |
|---------------|---------------------------------------|
| Manufacturer: | N/A                                   |
| Specifaction: | N/A                                   |
| Description:  | Single Ply Roof Membrane (Flat Roofs) |