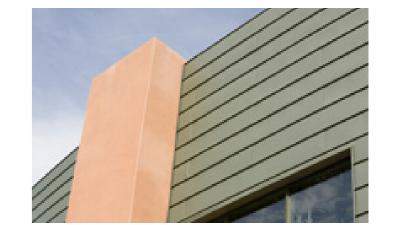

Audley Red Mixture Stock

**Ibstock** 

Manufacturer:

Specification:

| Description:   | Metal Standing Seam Rainscreen Clad |
|----------------|-------------------------------------|
| Manufacturer:  | VM Zinc                             |
| Colour:        | Pigmento-Green                      |
|                |                                     |
| Description:   | Slate Roof Tiles                    |
| Manufacturer:  | SIGA Slate (SIGA Trading Ltd.)      |
| Specification: | 'SIGA 37' Natural Slate             |
|                |                                     |