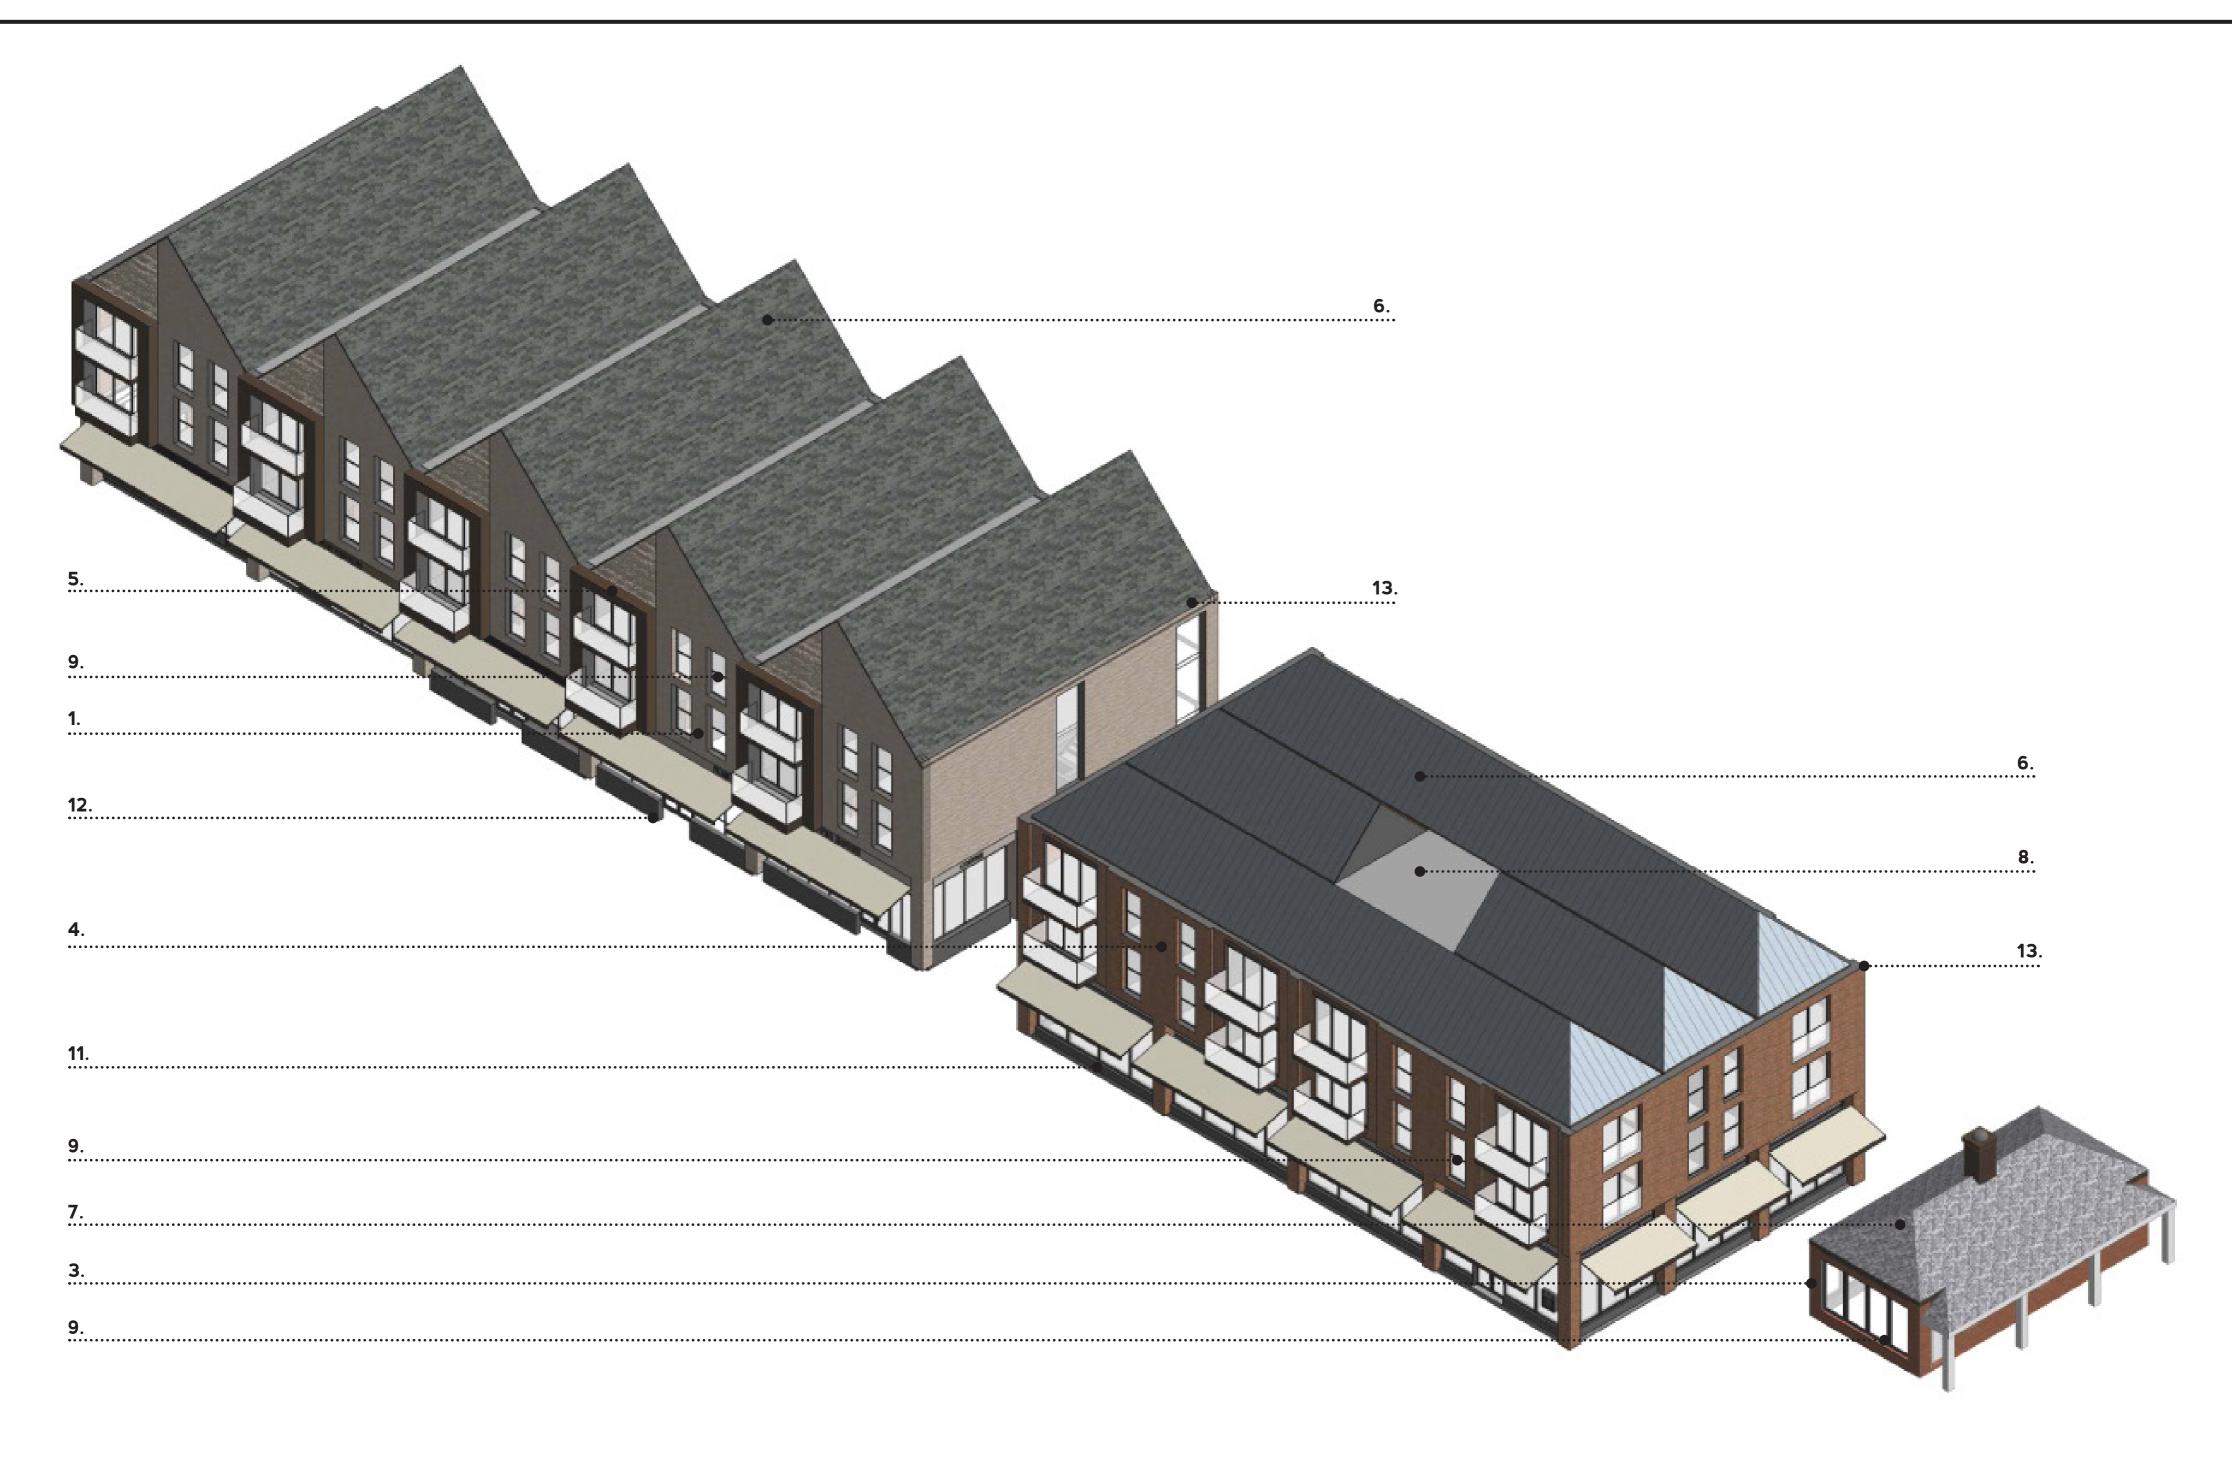

Facing Brickwork (Marziale)

Standing Seam Rainscreen Cladding

Facing Brickwork (Audley Red Mixture Stock)

Reclaimed Brickwork

| 1. | Description:<br>Manufacturer:<br>Specification: | Facing Brickwork (Buff) Wienerberger Marziale (102.5x65x 15mm)                          |
|----|-------------------------------------------------|-----------------------------------------------------------------------------------------|
| 2. | Description:<br>Manufacturer:<br>Specification: | Below DPC Engineering Brickwork Wienerberger Staffordshire Smooth Blue (102.5x65x215mm) |
| 3. | Description:<br>Manufacturer:<br>Specification: | Reclaimed Brickwork (to Match Existing) N/A N/A                                         |
| 4. | Description:                                    | Facing Brickwork (Red)                                                                  |

Audley Red Mixture Stock

**Ibstock** 

Manufacturer:

Specification:

| Description:   | Metal Standing Seam Rainscreen Clad |
|----------------|-------------------------------------|
| Manufacturer:  | VM Zinc                             |
| Colour:        | Pigmento-Green                      |
|                |                                     |
| Description:   | Slate Roof Tiles                    |
| Manufacturer:  | SIGA Slate (SIGA Trading Ltd.)      |
| Specification: | 'SIGA 37' Natural Slate             |
|                |                                     |

Sarnafil

Lead Grey

6.

Colour:

Manufacturer:

Specification:

| Slate Roof       | f Tiles               |
|------------------|-----------------------|
| SIGA Slat        | e (SIGA Trading Ltd.) |
| <b>'SIGA 37'</b> | Natural Slate         |
| Blue Grey        |                       |

| Description:  | Reclaimed Slate Roof Tiles            |
|---------------|---------------------------------------|
| Manufacturer: | N/A                                   |
| Specifaction: | N/A                                   |
| Description:  | Single Ply Roof Membrane (Flat Roofs) |

| Description:   |
|----------------|
| Manufacturer:  |
| Specification: |
| Colour:        |
|                |
|                |

| 10. | Description:<br>Specification:<br>Colour: |
|-----|-------------------------------------------|
|     |                                           |

| 11.     | Description:   |
|---------|----------------|
| • • • • | Specification: |
|         | Colour:        |

12.

| Curtain Walling/ Sho |
|----------------------|
| PPC Aluminium        |
| RAL 8019 (Grey Br    |

PPC Aluminium

**External Window Frames** 

**External Door Frames** 

RAL 7016 (Anthracite Grey)

RAL 7016 (Anthracite Grey)

Eurocell Modus

| Curtain Walling/ Shop Frontages (Block A | ) |
|------------------------------------------|---|
| PPC Aluminium                            |   |
| RAL 8019 (Grey Brown)                    |   |

| Description:   | Curtain Walling/ Shop Frontages (Block B) |
|----------------|-------------------------------------------|
| Specification: | PPC Aluminium                             |
| Colour:        | RAL 7016 (Anthracite Grey)                |

| Curtain Walling/ Shop Frontages (Block B) |   |
|-------------------------------------------|---|
| PPC Aluminium                             |   |
| RAL 7016 (Anthracite Grey)                | V |

Window Frame (RAL 7016)

Description: Specification: Colour:

Fascias, Soffits and Parapet Copings PPC Aluminium RAL 7016 (Anthracite Grey)