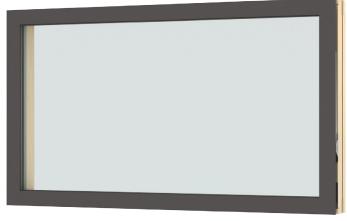

| Curtain Walling/ Shop Frontages (Block B) |   |
|-------------------------------------------|---|
| PPC Aluminium                             |   |
| RAL 7016 (Anthracite Grey)                | V |

Window Frame (RAL 7016)

Description: Specification: Colour:

Fascias, Soffits and Parapet Copings PPC Aluminium RAL 7016 (Anthracite Grey)