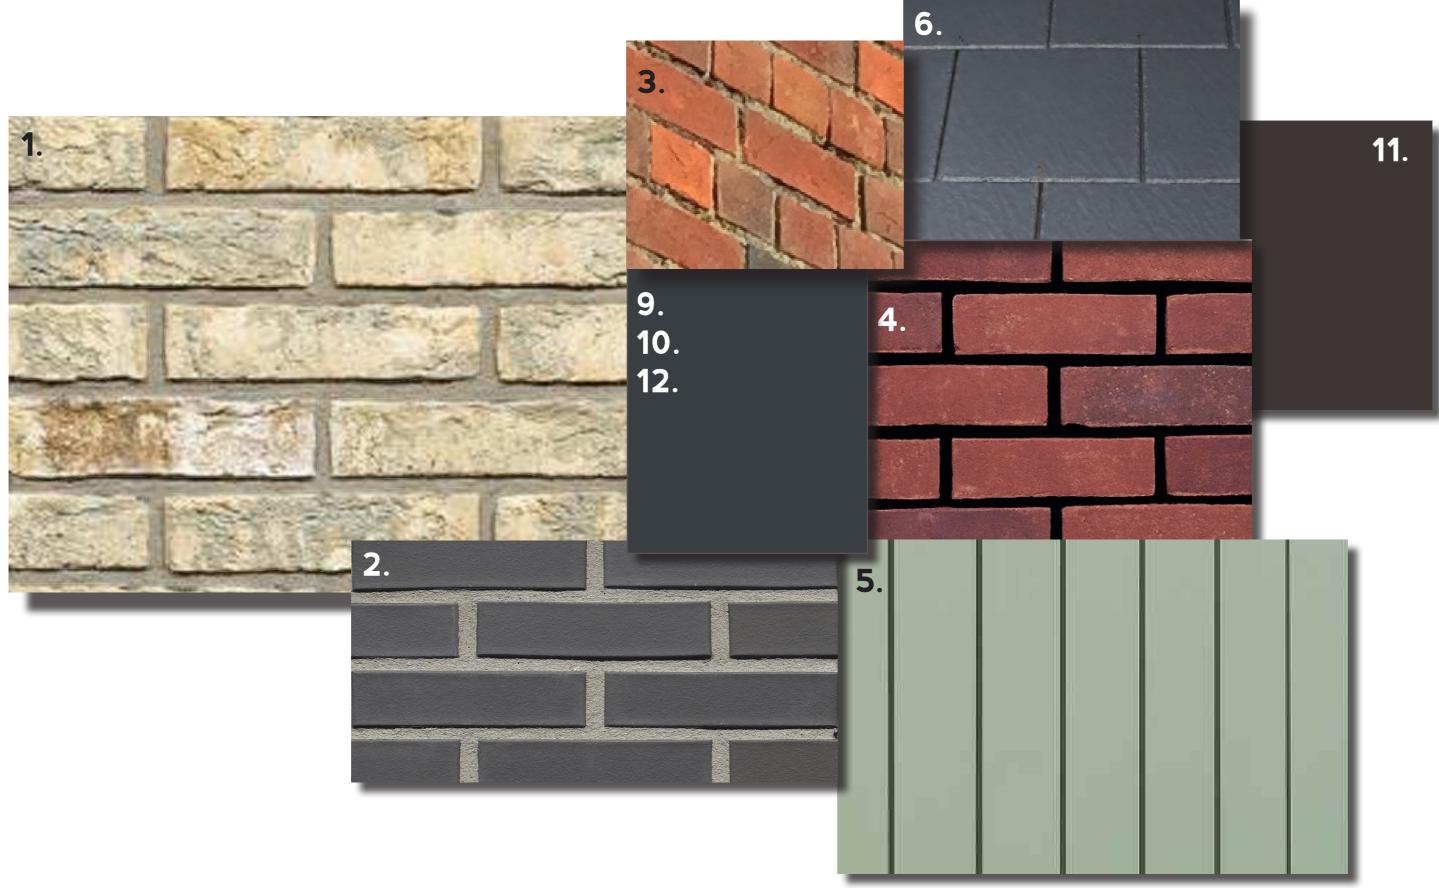

Facing Brickwork (Marziale)

Standing Seam Rainscreen Cladding

Facing Brickwork (Audley Red Mixture Stock)

Reclaimed Brickwork

| 1. | Description:<br>Manufacturer:<br>Specification: | Facing Brickwork (Buff) Wienerberger Marziale (102.5x65x 15mm)                          |
|----|-------------------------------------------------|-----------------------------------------------------------------------------------------|
| 2. | Description:<br>Manufacturer:<br>Specification: | Below DPC Engineering Brickwork Wienerberger Staffordshire Smooth Blue (102.5x65x215mm) |
| 3. | Description:<br>Manufacturer:<br>Specification: | Reclaimed Brickwork (to Match Existing) N/A N/A                                         |
| 4. | Description:                                    | Facing Brickwork (Red)                                                                  |

Audley Red Mixture Stock

**Ibstock** 

Manufacturer:

Specification:

| Description:   | Metal Standing Seam Rainscreen Clad |
|----------------|-------------------------------------|
| Manufacturer:  | VM Zinc                             |
| Colour:        | Pigmento-Green                      |
|                |                                     |
| Description:   | Slate Roof Tiles                    |
| Manufacturer:  | SIGA Slate (SIGA Trading Ltd.)      |
| Specification: | 'SIGA 37' Natural Slate             |
|                |                                     |

Sarnafil

Lead Grey

6.

Colour:

Manufacturer:

Specification:

| Slate Roof       | f Tiles               |
|------------------|-----------------------|
| SIGA Slat        | e (SIGA Trading Ltd.) |
| <b>'SIGA 37'</b> | Natural Slate         |
| Blue Grey        |                       |

| Description:  | Reclaimed Slate Roof Tiles            |
|---------------|---------------------------------------|
| Manufacturer: | N/A                                   |
| Specifaction: | N/A                                   |
| Description:  | Single Ply Roof Membrane (Flat Roofs) |

| Description:   |
|----------------|
| Manufacturer:  |
| Specification: |
| Colour:        |
|                |
|                |

| 10. | Description:<br>Specification:<br>Colour: |
|-----|-------------------------------------------|
|     |                                           |

| 11.     | Description:   |
|---------|----------------|
| • • • • | Specification: |
|         | Colour:        |

12.

| Curtain Walling/ Sho |
|----------------------|
| PPC Aluminium        |
| RAL 8019 (Grey Br    |

PPC Aluminium

**External Window Frames** 

**External Door Frames** 

RAL 7016 (Anthracite Grey)

RAL 7016 (Anthracite Grey)

Eurocell Modus

| Curtain Walling/ Shop Frontages (Block A | ) |
|------------------------------------------|---|
| PPC Aluminium                            |   |
| RAL 8019 (Grey Brown)                    |   |

| Description:   | Curtain Walling/ Shop Frontages (Block B) |
|----------------|-------------------------------------------|
| Specification: | PPC Aluminium                             |
| Colour:        | RAL 7016 (Anthracite Grey)                |

| Curtain Walling/ Shop Frontages (Block B) |   |
|-------------------------------------------|---|
| PPC Aluminium                             |   |
| RAL 7016 (Anthracite Grey)                | V |

Window Frame (RAL 7016)

Description: Specification: Colour:

Fascias, Soffits and Parapet Copings PPC Aluminium RAL 7016 (Anthracite Grey)