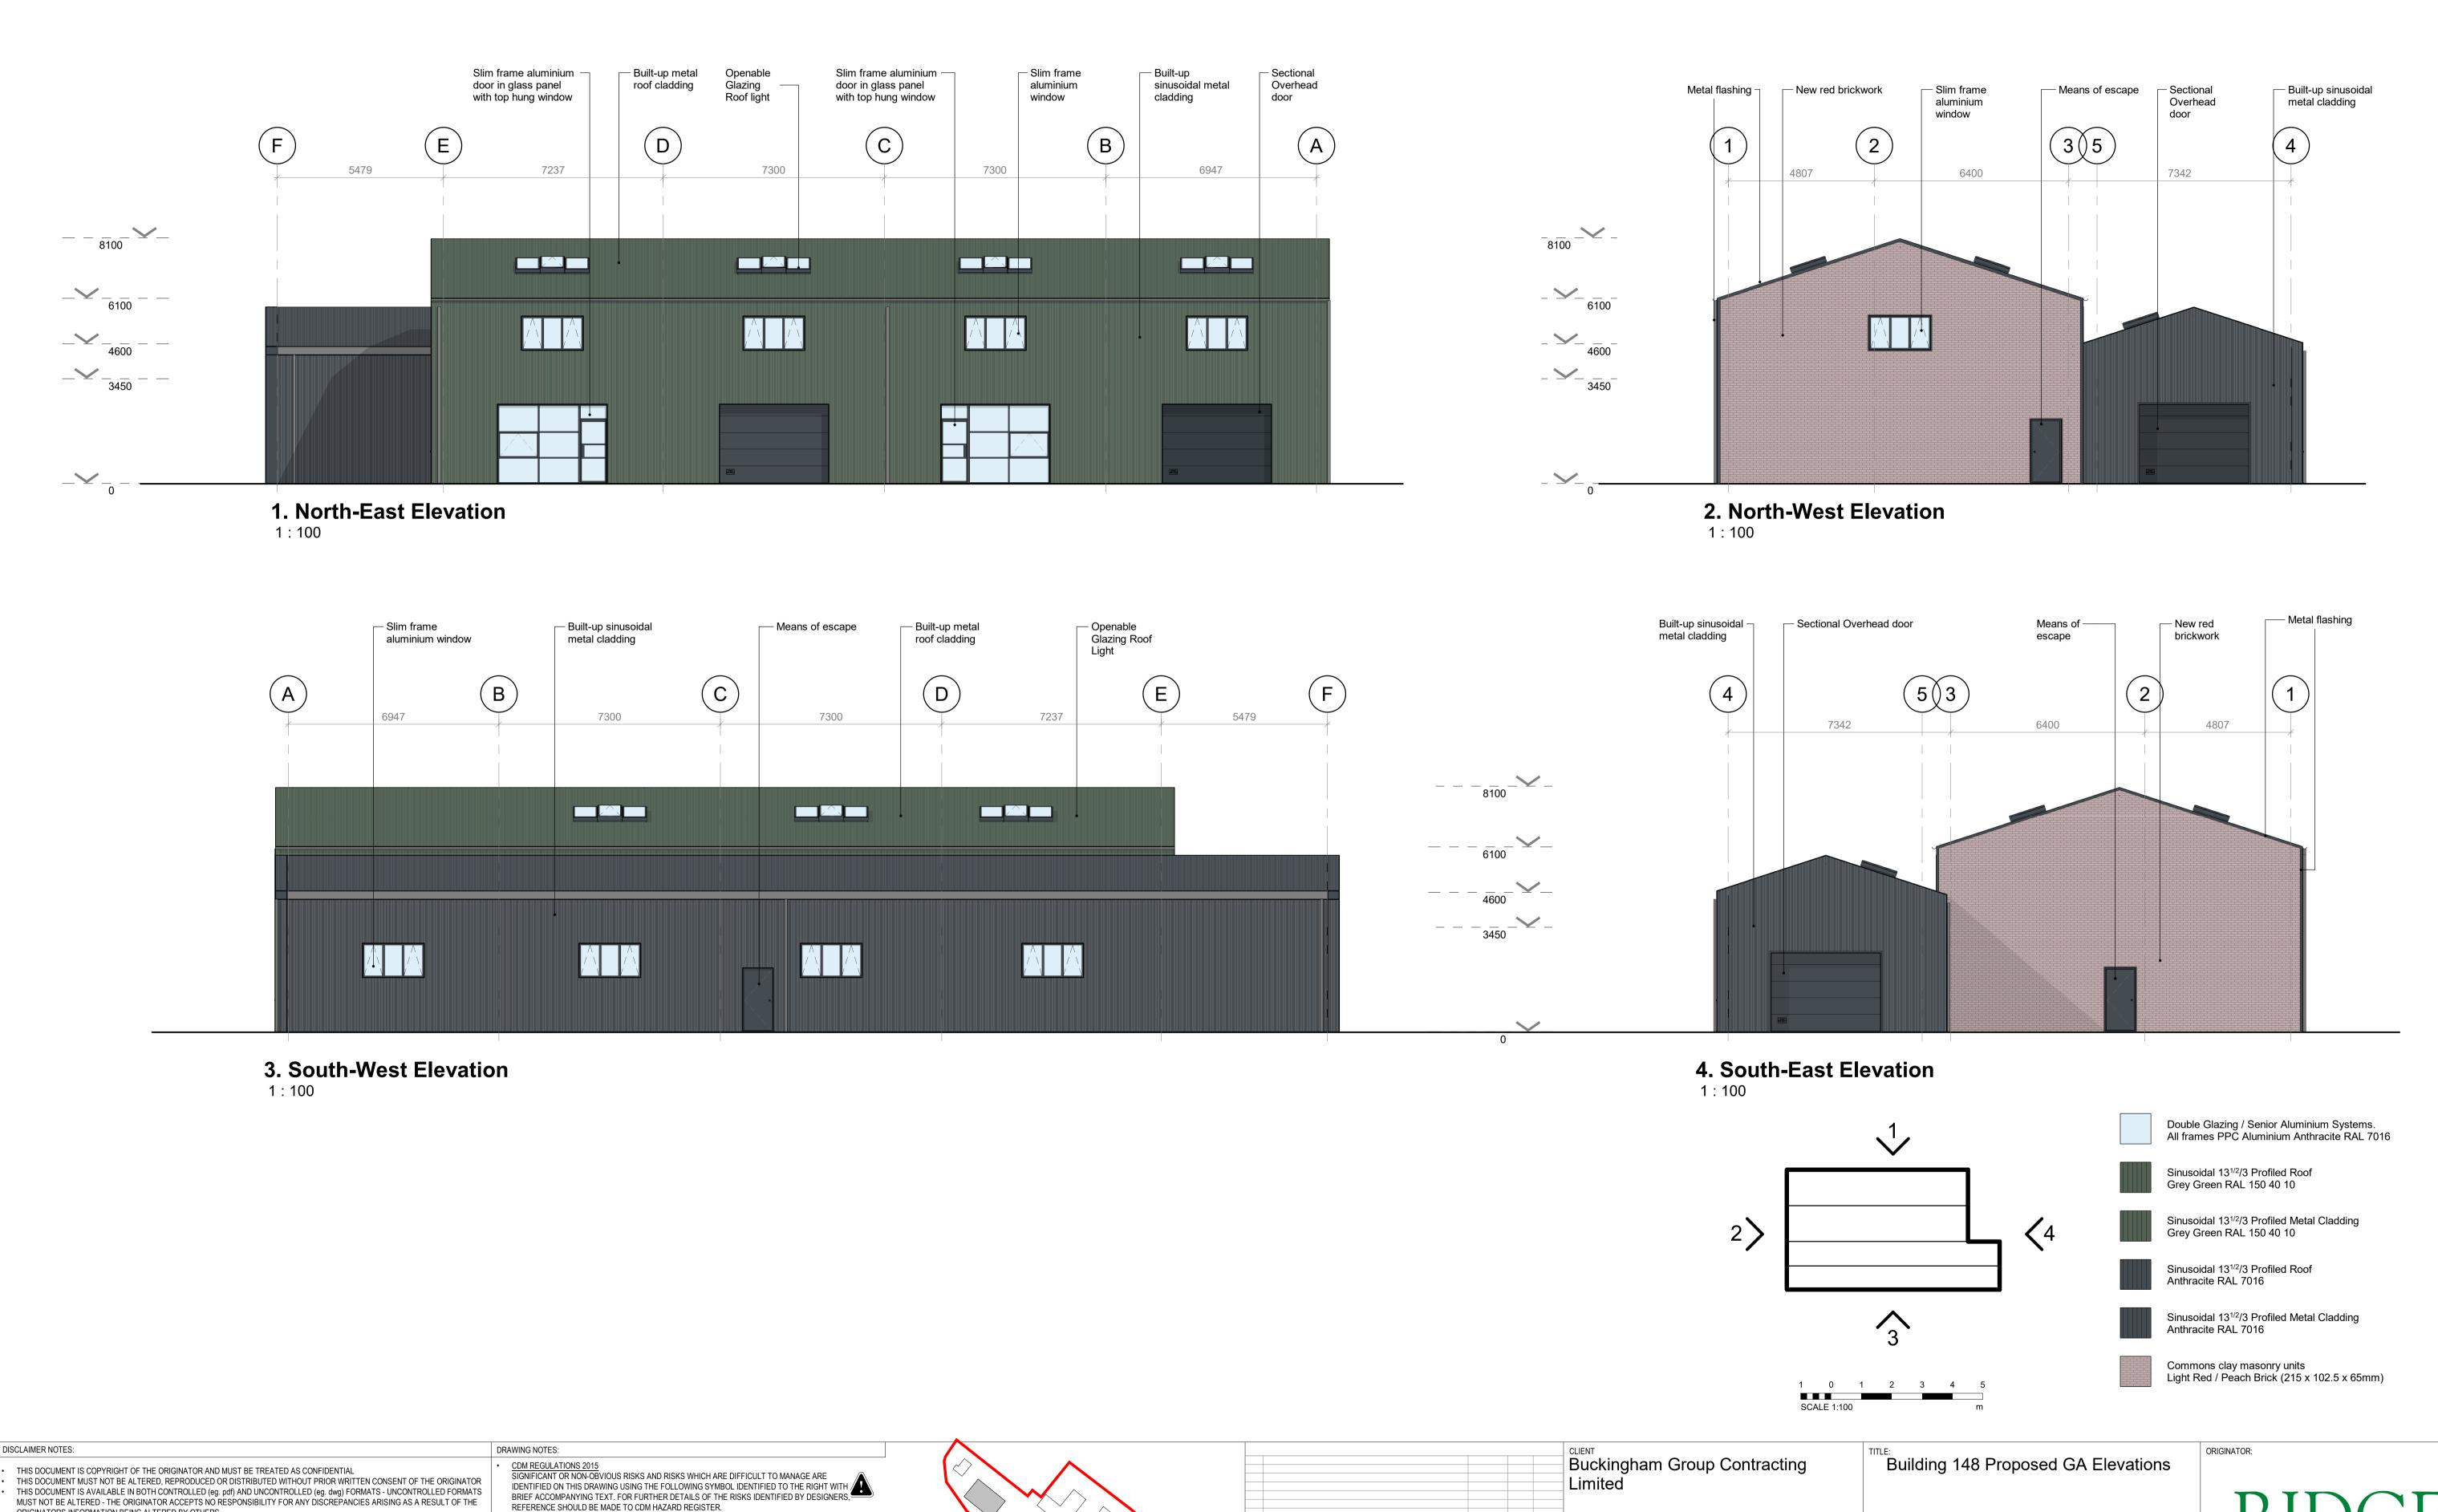

ORIGINATORS INFORMATION BEING ALTERED BY OTHERS ANY DISCREPANCY MUST BE REPORTED TO THE ORIGINATOR DO NOT SCALE THIS DOCUMENT - USE FIGURED DIMENSIONS ONLY IN ASSOCIATION SCALE: 1:100 @ A1 ALL DIMENSIONS MUST BE CHECKED ON SITE PRIOR TO COMMENCEMENT OF ANY RELATED WORKS DRAWN BY: THIS DOCUMENT MUST BE READ IN CONJUNCTION WITH ALL SUPPORTING DOCUMENTS PRODUCED BY THE ORIGINATOR AND DATE: 04/07/2019 CHECKED BY: PROPERTY & CONSTRUCTION CONSULTANTS THE ORIGINATOR ACCEPTS NO RESPONSIBILITY FOR THE ACCURACY OF BACKGROUND INFORMATION PRODUCED BY THIRD PARTIES - THIS MUST BE TREATED AS INDICATIVE ONLY STATUS: USERS OF THIS DOCUMENT ARE RESPONSIBLE FOR CHECKING WHICH REVISION IS CURRENT **PLANNING** THE DOCUMENT STATUS "INFORMATION" OR "PRELIMINARY", INDICATES THAT THIS DRAWING IS FOR REFERENCE PURPOSES ONLY THE ORIGINATOR WILL ACCEPT NO RESPONSIBILITY FOR THE COMPLETENESS OF INFORMATION UNDER THIS STATUS Bicester Heritage New Technical Site THE DOCUMENT STATUS "RECORD" OR "AS BUILT" HAS BEEN PREPARED, IN PART, BASED UPON INFORMATION FURNISHED BY P03 PLANNING ISSUE. Legend updated. Drawing updated following status 'C' comments from AH on 10/10/19. Rooflights updated in line with Brett Martin specs drawing RL-M-412 / Rev. 1 DRAWING No: 5009983-RDG-Z08-XX-EL-A-2001 OTHERS. WHILE THIS INFORMATION IS BELIEVED TO BE RELIABLE, THE ORIGINATOR ASSUMES NO RESPONSIBILITY FOR THE TEL NO: 01993 815000 ACCURACY OF THIS "RECORD" OR "AS BUILT" DOCUMENT OR FOR ANY ERRORS OR OMISSIONS THAT MAY HAVE BEEN PROJECT: ORG: ZONE: LEVEL: TYPE: ROLE: NUMBER: REV: Blenheim Park INCORPORATED INTO IT AS A RESULT OF INCORRECT INFORMATION PROVIDED TO THE ORIGINATOR. THOSE RELYING ON THE P02 Client changes to base build CC014 instructed on 25/09/10 5009983 RDG Z08 XX EL A 2001 P03 Oxford Road Woodstock, OX20 1QR "RECORD" OR "AS BUILT" DOCUMENT ARE ADVISED TO OBTAIN INDEPENDENT VERIFICATION OF ITS ACCURACY WWW.RIDGE.CO.UK DATE BY CHKD REV DESCRIPTION