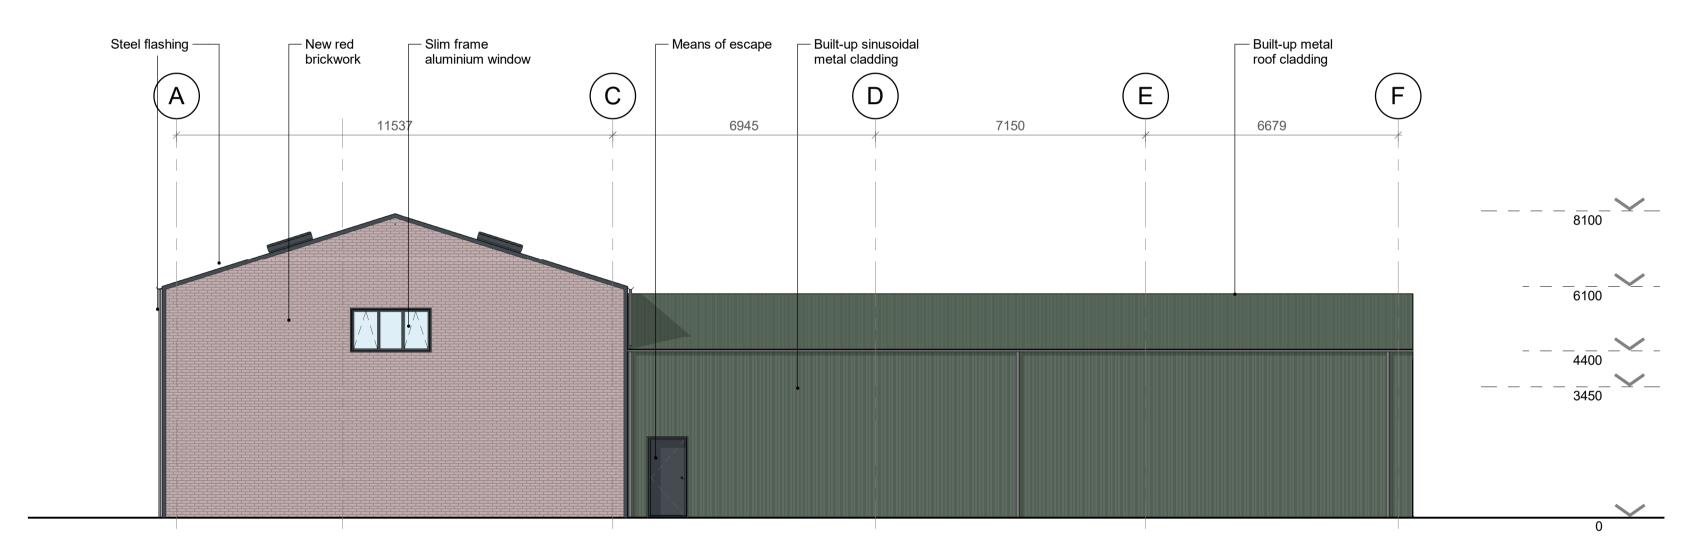

# 3. South-West Elevation

DRAWING NOTES:

CDM REGULATIONS 2015
SIGNIFICANT OR NON-OBVIOUS RISKS AND RISKS WHICH ARE DIFFICULT TO MANAGE ARE IDENTIFIED ON THIS DRAWING USING THE FOLLOWING SYMBOL IDENTIFIED TO THE RIGHT WITH BRIEF ACCOMPANYING TEXT. FOR FURTHER DETAILS OF THE RISKS IDENTIFIED BY DESIGNERS,

REFERENCE SHOULD BE MADE TO CDM HAZARD REGISTER.

1:100