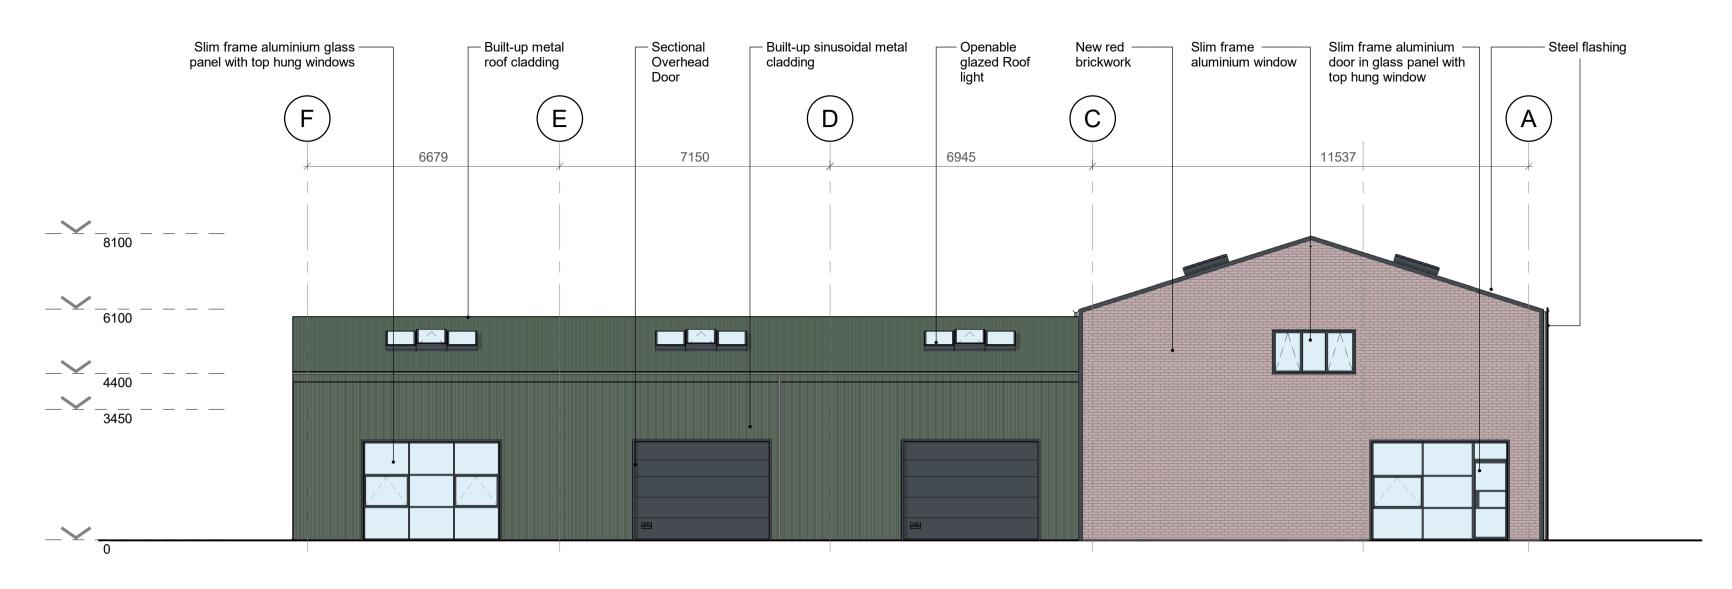

# Openable – glazed Roof Built-up metal Sectional sinusoidal roof cladding Overhead metal cladding

## 1. North-East Elevation

1:100



# 3. South-West Elevation

DRAWING NOTES:

CDM REGULATIONS 2015
SIGNIFICANT OR NON-OBVIOUS RISKS AND RISKS WHICH ARE DIFFICULT TO MANAGE ARE IDENTIFIED ON THIS DRAWING USING THE FOLLOWING SYMBOL IDENTIFIED TO THE RIGHT WITH BRIEF ACCOMPANYING TEXT. FOR FURTHER DETAILS OF THE RISKS IDENTIFIED BY DESIGNERS,

REFERENCE SHOULD BE MADE TO CDM HAZARD REGISTER.

1:100

### 2. North-West Elevation 1:100





1:100



#### DISCLAIMER NOTES:

- THIS DOCUMENT IS COPYRIGHT OF THE ORIGINATOR AND MUST BE TREATED AS CONFIDENTIAL
- THIS DOCUMENT MUST NOT BE ALTERED, REPRODUCED OR DISTRIBUTED WITHOUT PRIOR WRITTEN CONSENT OF THE ORIGINATOR THIS DOCUMENT IS AVAILABLE IN