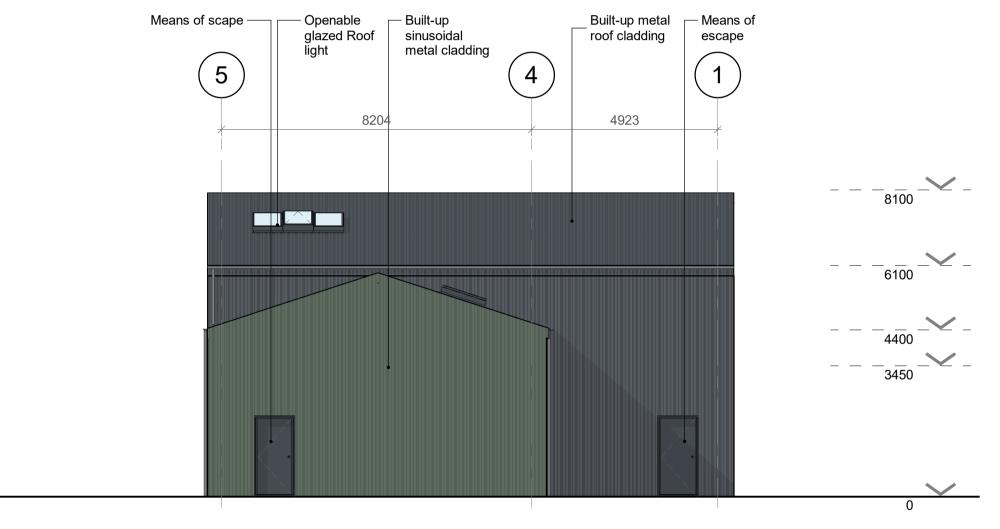

# Openable – glazed Roof Built-up metal Sectional sinusoidal roof cladding Overhead metal cladding

## 1. North-East Elevation

1:100



# 3. South-West Elevation

DRAWING NOTES:

CDM REGULATIONS 2015
SIGNIFICANT OR NON-OBVIOUS RISKS AND RISKS WHICH ARE DIFFICULT TO MANAGE ARE IDENTIFIED ON THIS DRAWING USING THE FOLLOWING SYMBOL IDENTIFIED TO THE RIGHT WITH BRIEF ACCOMPANYING TEXT. FOR FURTHER DETAILS OF THE RISKS IDENTIFIED BY DESIGNERS,

REFERENCE SHOULD BE MADE TO CDM HAZARD REGISTER.

1:100

### 2. North-West Elevation 1:100





1:100



#### DISCLAIMER NOTES:

- THIS DOCUMENT IS COPYRIGHT OF THE ORIGINATOR AND MUST BE TREATED AS CONFIDENTIAL
- THIS DOCUMENT MUST NOT BE ALTERED, REPRODUCED OR DISTRIBUTED WITHOUT PRIOR WRITTEN CONSENT OF THE ORIGINATOR THIS DOCUMENT IS AVAILABLE IN BOTH CONTROLLED (eg. pdf) AND UNCONTROLLED (eg. dwg) FORMATS - UNCONTROLLED FORMATS MUST NOT BE ALTERED - THE ORIGINATOR ACCEPTS NO RESPONSIBILITY FOR ANY DISCREPANCIES ARISING AS A RESULT OF THE
- ORIGINATORS INFORMATION BEING ALTERED BY OTHERS ANY DISCREPANCY MUST BE REPORTED TO THE ORIGINATOR
- DO NOT SCALE THIS DOCUMENT USE FIGURED DIMENSIONS ONLY ALL DIMENSIONS MUST BE CHECKED ON SITE PRIOR TO COMMENCEMENT OF ANY RELATED WORKS
- THIS DOCUMENT MUST BE READ IN CONJUNCTION WITH ALL SUPPORTING DOCUMENTS PRODUCED BY THE ORIGINATOR AN