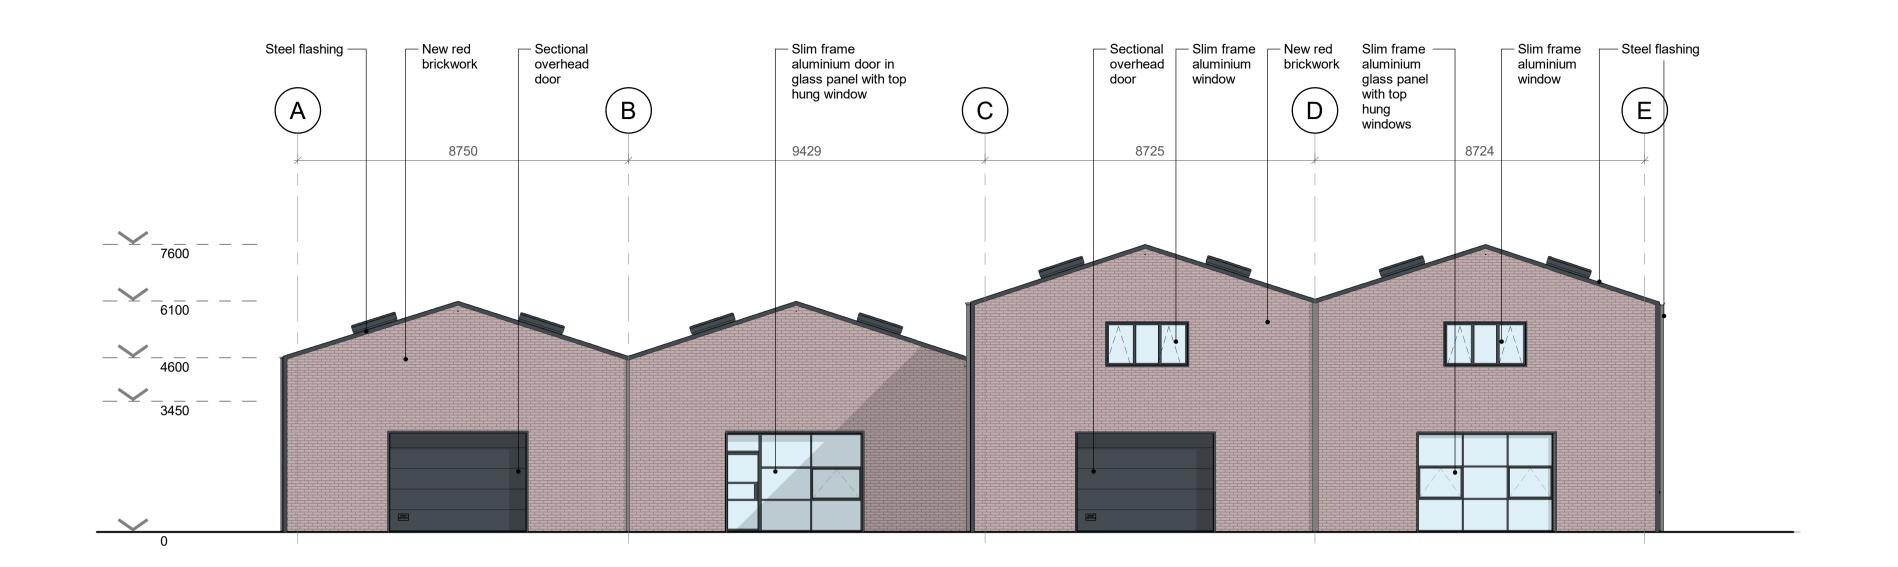

## 4. South-East Elevation

3. South-West Elevation

WWW.RIDGE.CO.UK

Double Glazing / Senior Aluminium Systems. All frames PPC Aluminium Anthracite RAL 7016

Sinusoidal 13<sup>1/2</sup>/3 Profiled Metal Cladding Grey Green RAL 150 40 10

Sinusoidal 13<sup>1/2</sup>/3 Profiled Metal Cladding

Light Red / Peach Brick (215 x 102.5 x 65mm)

Sinusoidal 13<sup>1/2</sup>/3 Profiled Roof Grey Green RAL 150 40 10

Sinusoidal 13<sup>1/2</sup>/3 Profiled Roof

Commons clay masonry units

Anthracite RAL 7016

Anthracite RAL 7016