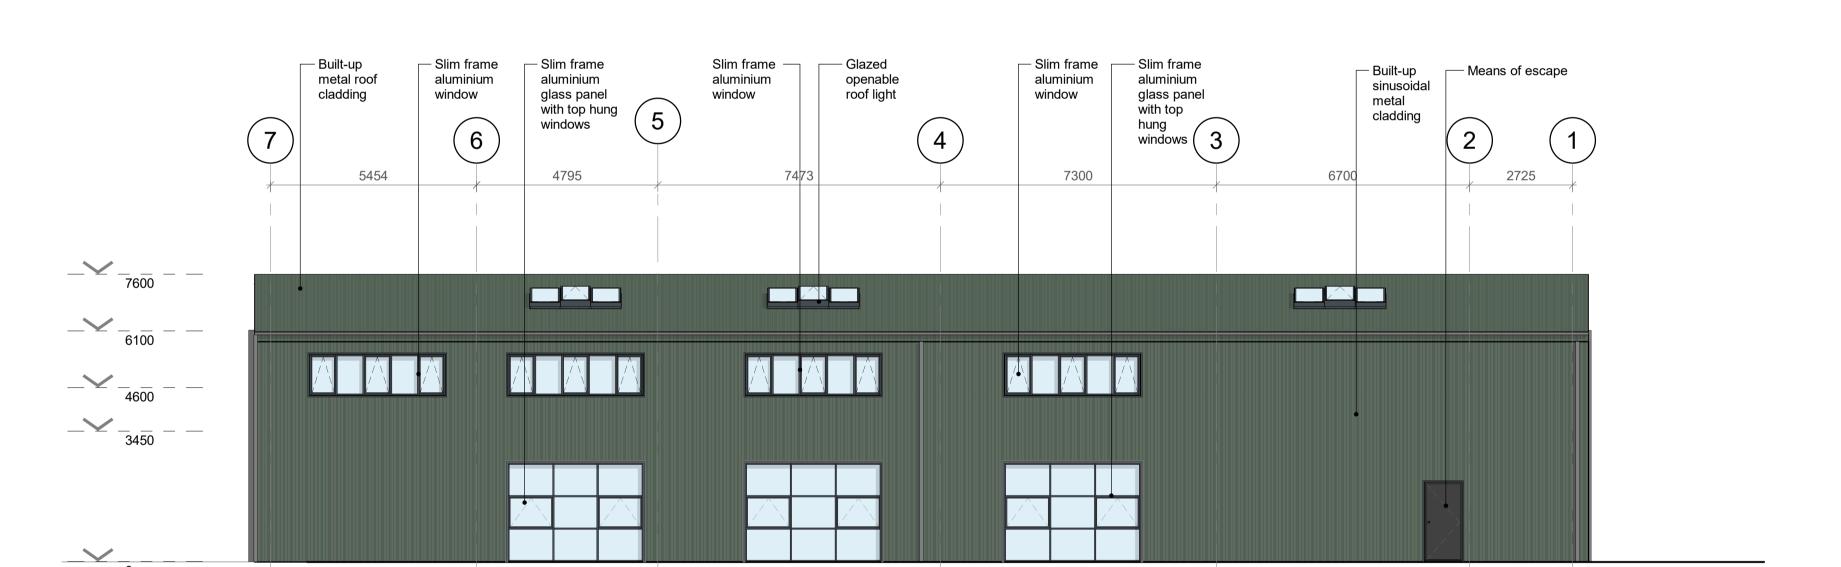

## 4. South-East Elevation

3. South-West Elevation

WWW.RIDGE.CO.UK

Double Glazing / Senior Aluminium Systems. All frames PPC Aluminium Anthracite RAL 7016

Sinusoidal 13<sup>1/2</sup>/3 Profiled Metal Cladding Grey Green RAL 150 40 10

Sinusoidal 13<sup>1/2</sup>/3 Profiled Metal Cladding

Light Red / Peach Brick (215 x 102.5 x 65mm)

Sinusoidal 13<sup>1/2</sup>/3 Profiled Roof Grey Green RAL 150 40 10

Sinusoidal 13<sup>1/2</sup>/3 Profiled Roof

Commons clay masonry units

Anthracite RAL 7016

Anthracite RAL 7016