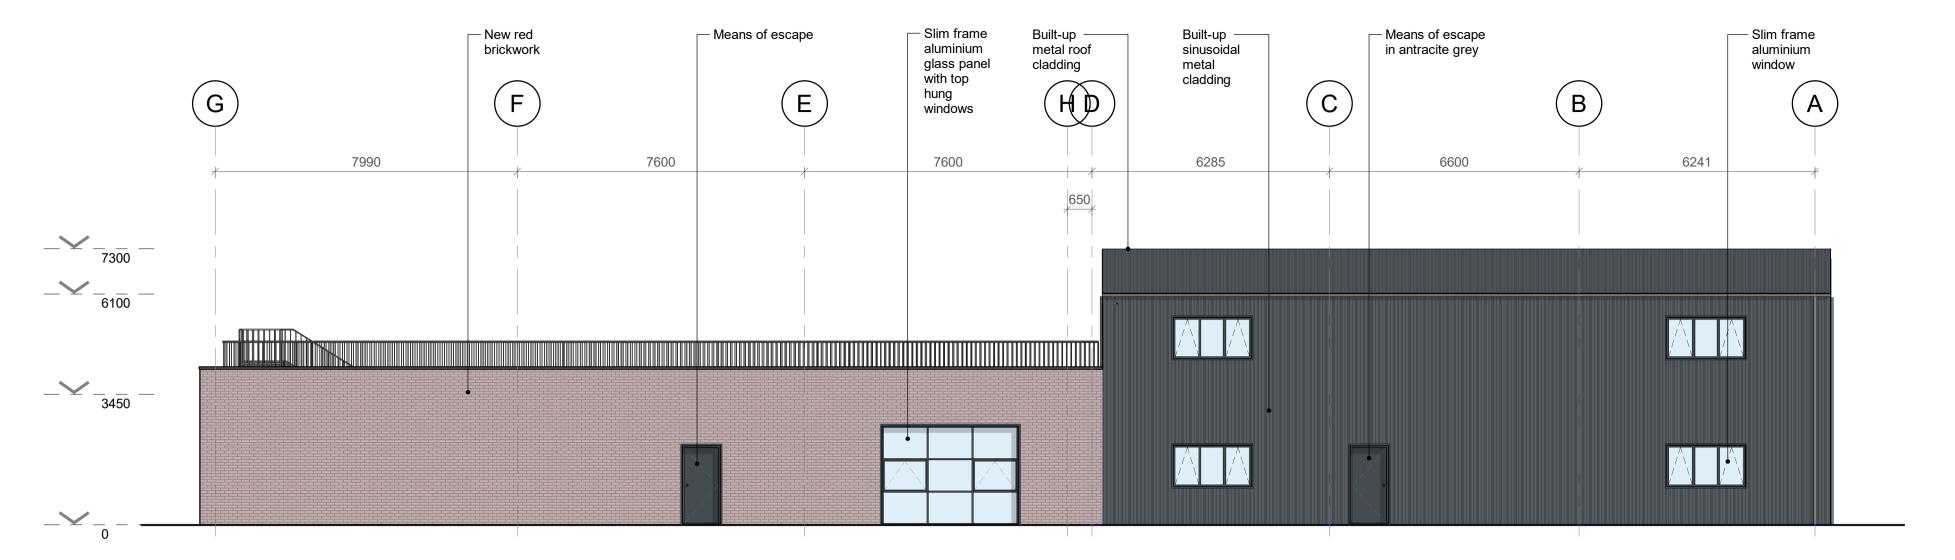

## 1. North-East Elevation 1:100



## 2. North-West Elevation

1:100



3. South-West Elevation

ACCURACY OF THIS "RECORD" OR "AS BUILT" DOCUMENT OR FOR ANY ERRORS OR OMISSIONS THAT MAY HAVE BEEN

"RECORD" OR "AS BUILT" DOCUMENT ARE ADVISED TO OBTAIN INDEPENDENT VERIFICATION OF ITS ACCURACY

INCORPORATED INTO IT AS A RESULT OF INCORRECT INFORMATION PROVIDED TO THE ORIGINATOR. THOSE RELYING ON THE



## 4. South-East Elevation



PROJECT: ORG: ZONE: LEVEL: TYPE: ROLE: NUMBER: REV: Blenheim Park

5009983 RDG Z03 XX EL A 2001 P03 Oxford Road Woodstock, OX20 1QR

WWW.RIDGE.CO.UK

## DISCLAIMER NOTES: DRAWING NOTES: ORIGINATOR: Buckingham Group Contracting Building 138 Proposed GA Elevations CDM REGULATIONS 2015 SIGNIFICANT OR NON-OBVIOUS RISKS AND RISKS WHICH ARE DIFFICULT TO MANAGE ARE IDE