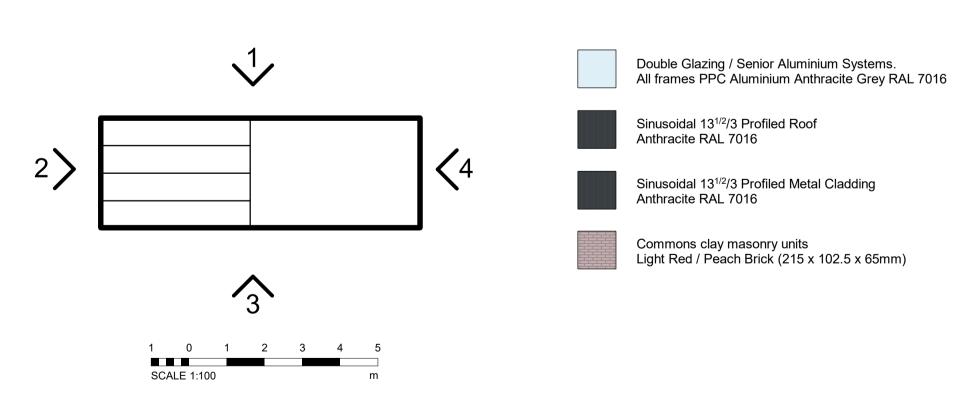

## 1. North-East Elevation 1:100

## 4. South-East Elevation

PROJECT: ORG: ZONE: LEVEL: TYPE: ROLE: NUMBER: REV: Blenheim Park

5009983 RDG Z03 XX EL A 2001 P03 Oxford Road Woodstock, OX20 1QR

WWW.RIDGE.CO.UK

## DISCLAIMER NOTES: DRAWING NOTES: ORIGINATOR: Buckingham Group Contracting Building 138 Proposed GA Elevations CDM REGULATIONS 2015 SIGNIFICANT OR NON-OBVIOUS RISKS AND RISKS WHICH ARE DIFFICULT TO MANAGE ARE IDENTIFIED ON THIS DRAWING USING THE FOLLOWING SYMBOL IDENTIFIED TO THE RIGHT WITH BRIEF ACCOMPANYING TEXT. FOR FURTHER DETAILS OF THE RISKS IDENTIFIED BY DESIGNERS, THIS DOCUMENT IS COPYRIGHT OF THE ORIGINATOR AND MUST BE TREATED AS CONFIDENTIAL Limited THIS DOCUMENT MUST NOT BE ALTERED, REPRODUCED OR DISTRIBUTED WITHOUT PRIOR WRITTEN CONSENT OF THE ORIGINATOR THIS DOCUMENT IS AVAILABLE IN BOTH CONTROLLED (eg. pdf) AND UNCONTROLLED (eg. dwg) FORMATS - UNCONTROLLED FORMATS MUST NOT BE ALTERED - THE ORIGINATOR ACCEPTS NO RESPONSIBILITY FOR ANY DISCREPANCIES ARISING AS A RESULT OF THE REFERENCE SHOULD BE MADE TO CDM HAZARD REGISTER. ORIGINATORS INFORMATION BEING ALTERED BY OTHERS ANY DISCREPANCY MUST BE REPORTED TO THE ORIGINATOR DO NOT SCALE THIS DOCUMENT - USE FIGURED DIMENSIONS ONLY IN ASSOCIATION SCALE: 1:100 @ A1 ALL DIMENSIONS MUST BE CHECKED ON SITE PRIOR TO COMMENCEMENT OF ANY RELATED WORKS DRAWN BY: THIS DOCUMENT MUST BE READ IN CONJUNCTION WITH ALL SUPPORTING DOCUMENTS PRODUCED BY THE ORIGINATOR AND DATE: 05/07/2019 CHECKED BY: PROPERTY & CONSTRUCTION CONSULTANTS THE ORIGINATOR ACCEPTS NO RESPONSIBILITY FOR THE ACCURACY OF BACKGROUND INFORMATION PRODUCED BY THIRD PARTIES - THIS MUST BE TREATED AS INDICATIVE ONLY STATUS: USERS OF THIS DOCUMENT ARE RESPONSIBLE FOR CHECKING WHICH REVISION IS CURRENT **PLANNING** THE DOCUMENT STATUS "INFORMATION" OR "PRELIMINARY", INDICATES THAT THIS DRAWING IS FOR REFERENCE PURPOSES ONLY THE ORIGINATOR WILL ACCEPT NO RESPONSIBILITY FOR THE COMPLETENESS OF INFORMATION UNDER THIS STATUS Bicester Heritage New Technical Site THE DOCUMENT STATUS "RECORD" OR "AS BUILT" HAS BEEN PREPARED, IN PART, BASED UPON INFORMATION FURNISHED BY P03 PLANNING ISSUE. Legend updated. Drawing updated following status C' comments from AH on 10/10/19. Rooflights updated in line with Brett Martin specs drawing RL-M-412 / Rev. 1 5009983-RDG-Z03-XX-EL-A-2001 OTHERS. WHILE THIS INFORMATION IS BELIEVED TO BE RELIABLE, THE ORIGINATOR ASSUMES NO RESPONSIBILITY FOR THE TEL NO: 01993 815000