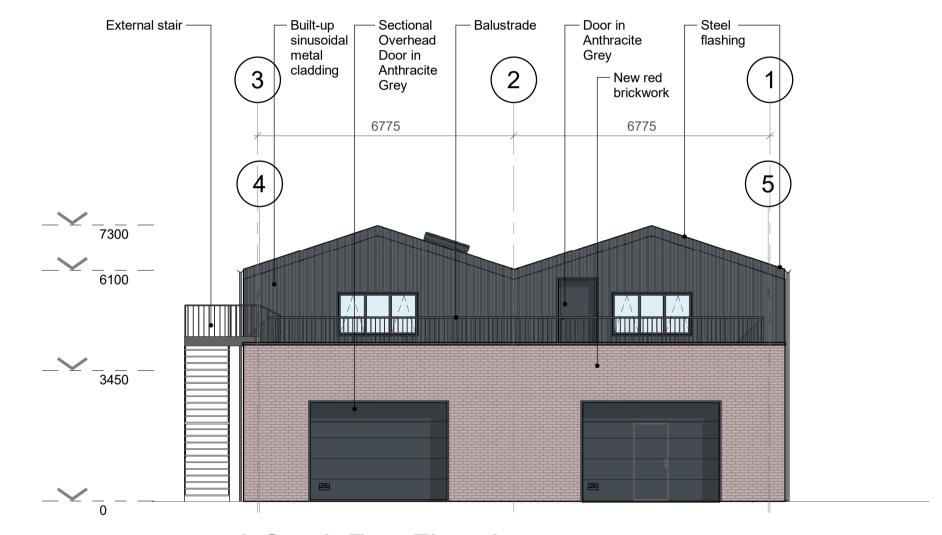

## 4. South-East Elevation

PROJECT: ORG: ZONE: LEVEL: TYPE: ROLE: NUMBER: REV: Blenheim Park

5009983 RDG Z03 XX EL A 2001 P03 Oxford Road Woodstock, OX20 1QR

WWW.RIDGE.CO.UK