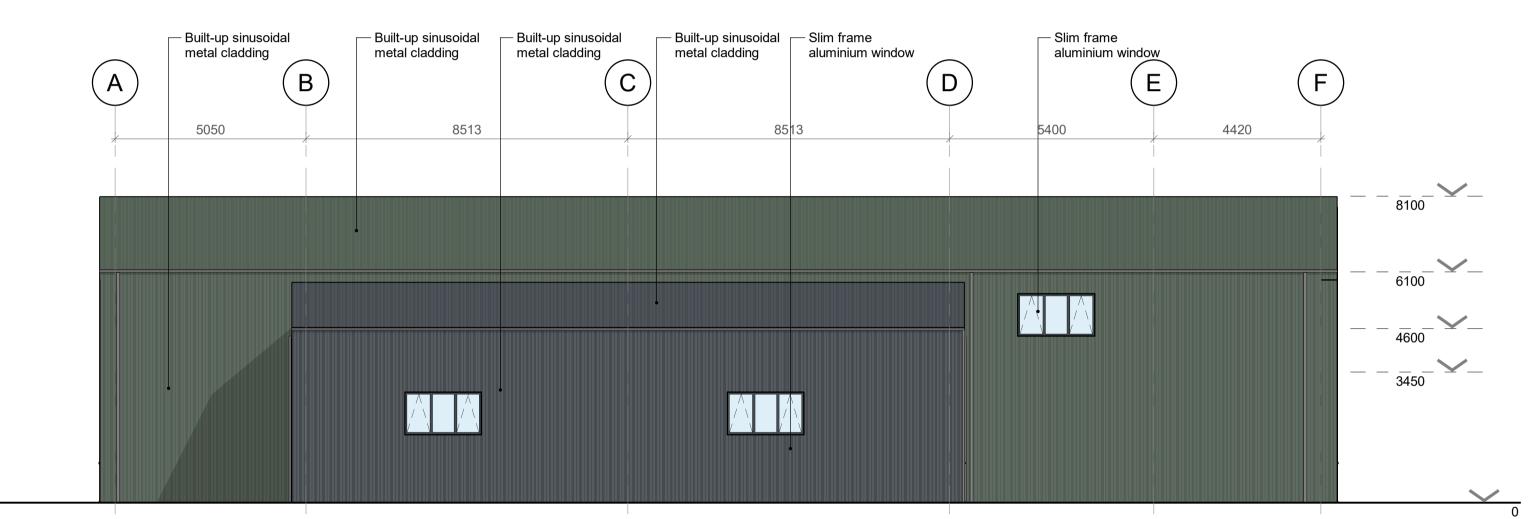

## 1. North-East Elevation

1:100



### 3. South-West Elevation

INCORPORATED INTO IT AS A RESULT OF INCORRECT INFORMATION PROVIDED TO THE ORIGINATOR. THOSE RELYING ON THE

"RECORD" OR "AS BUILT" DOCUMENT ARE ADVISED TO OBTAIN INDEPENDENT VERIFICATION OF ITS ACCURACY



## 2. North-West Elevation

1:100



# 4. South-East Elevation

DATE BY CHKD

1:100



PROJECT: ORG: ZONE: LEVEL: TYPE: ROLE: NUMBER: REV: Blenheim Park

5009983 RDG Z01 XX EL A 2001 P03 Oxford Road Woodstock, OX20 1QR

WWW.RIDGE.CO.UK

#### DISCLAIMER NOTES: DRAWING NOTES: ORIGINATOR: Building 145 Proposed GA Elevations Buckingham Group Contracting CDM REGULATIONS 2015 SIGNIFICANT OR NON-OBVIOUS RISKS AND RISKS WHICH ARE DIFFICULT TO MANAGE ARE IDENTIFIED ON THIS DRAWING USING THE FOLLOWING SYMBOL IDENTIFIED TO THE RIGHT WITH BRIEF ACCOMPANYING TEXT. FOR F