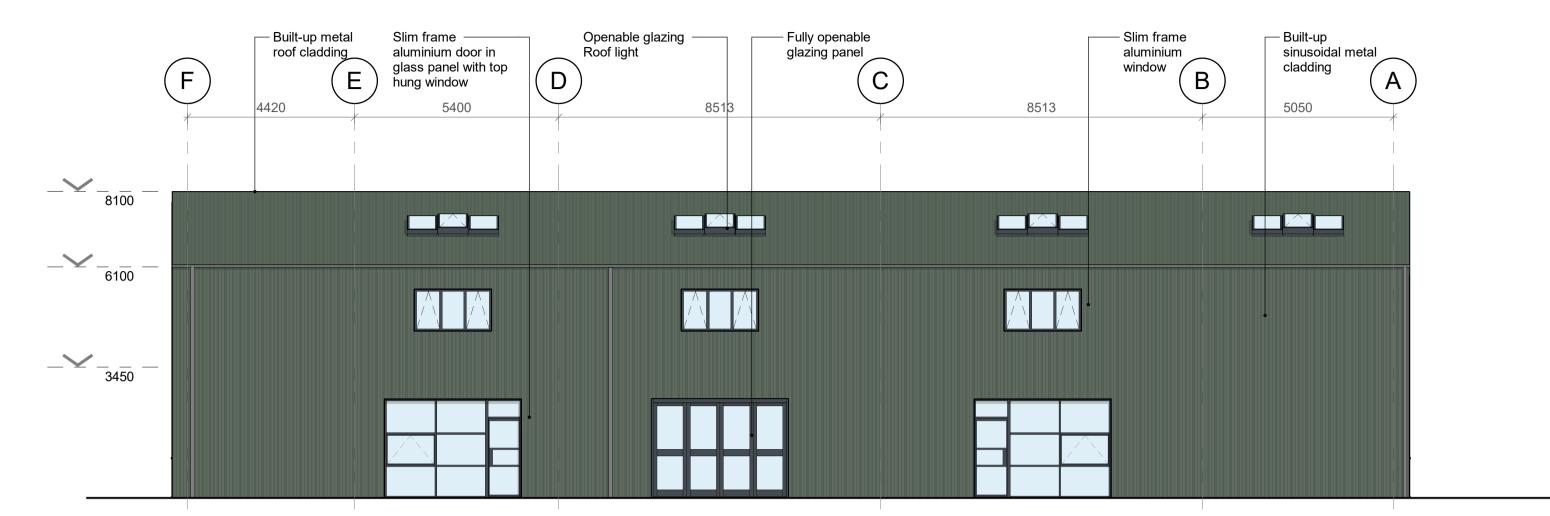

## 1. North-East Elevation

1:100



### 3. South-West Elevation

INCORPORATED INTO IT AS A RESULT OF INCORRECT INFORMATION PROVIDED TO THE ORIGINATOR. THOSE RELYING ON THE

"RECORD" OR "AS BUILT" DOCUMENT ARE ADVISED TO OBTAIN INDEPENDENT VERIFICATION OF ITS ACCURACY



## 2. North-West Elevation

1:100



# 4. South-East Elevation

DATE BY CHKD

1:100



PROJECT: ORG: ZONE: LEVEL: TYPE: ROLE: NUMBER: REV: Blenheim Park

5009983 RDG Z01 XX EL A 2001 P03 Oxford Road Woodstock, OX20 1QR

WWW.RIDGE.CO.UK

#### DISCLAIMER NOTES: DRAWING NOTES: ORIGINATOR: Building 145 Proposed GA Elevations Buckingham Group Contracting CDM REGULATIONS 2015 SIGNIFICANT OR NON-OBVIOUS RISKS AND RISKS WHICH ARE DIFFICULT TO MANAGE ARE IDENTIFIED ON THIS DRAWING USING THE FOLLOWING SYMBOL IDENTIFIED TO THE RIGH