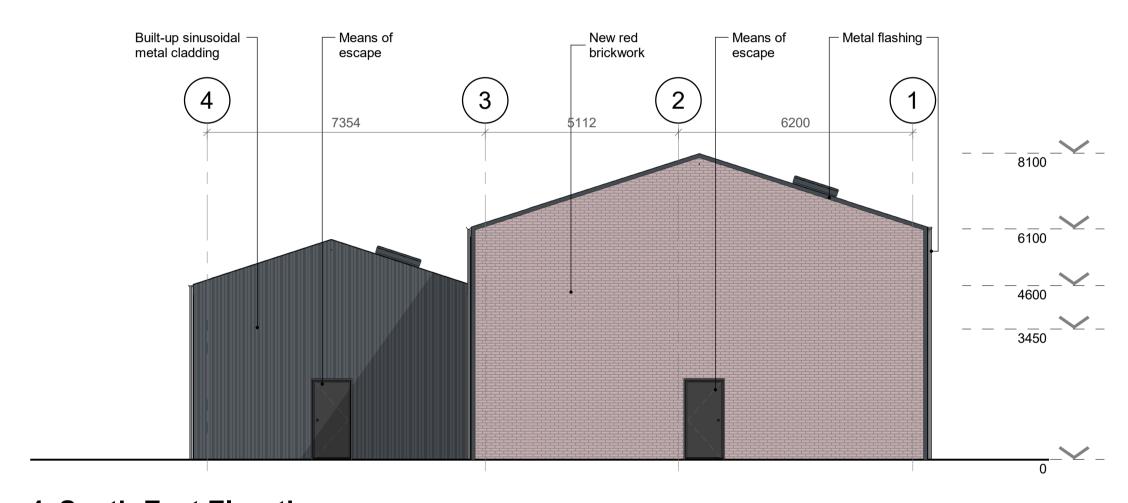

### 3. South-West Elevation

INCORPORATED INTO IT AS A RESULT OF INCORRECT INFORMATION PROVIDED TO THE ORIGINATOR. THOSE RELYING ON THE

"RECORD" OR "AS BUILT" DOCUMENT ARE ADVISED TO OBTAIN INDEPENDENT VERIFICATION OF ITS ACCURACY