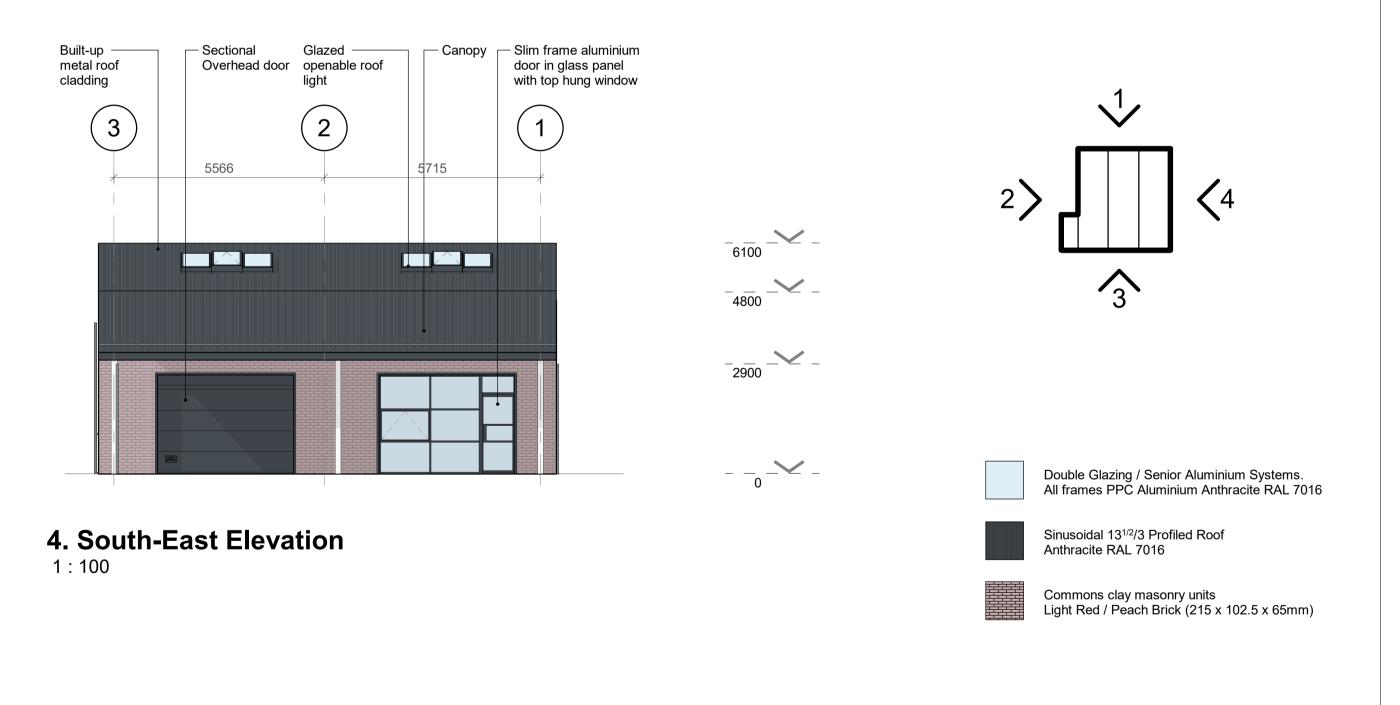

## 2. North-West Elevation 1:100

CDM REGULATIONS 2015
SIGNIFICANT OR NON-OBVIOUS RISKS AND RISKS WHICH ARE DIFFICULT TO MANAGE ARE IDENTIFIED ON THIS DRAWING USING THE FOLLOWING SYMBOL IDENTIFIED TO THE RIGHT WITH BRIEF ACCOMPANYING TEXT. FOR FURTHER DETAILS OF THE RISKS IDENTIFIED BY DESIGNERS,