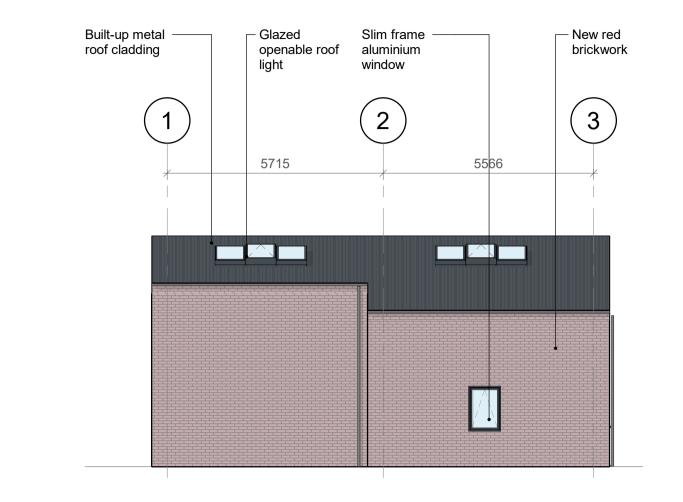

## 2. North-West Elevation 1:100

CDM REGULATIONS 2015
SIGNIFICANT OR NON-OBVIOUS RISKS AND RISKS WHICH ARE DIFFICULT TO MANAGE ARE IDENTIFIED ON THIS DRAWING USING THE FOLLOWING SYMBOL IDENTIFIED TO THE RIGHT WITH BRIEF ACCOMPANYING TEXT. FOR FURTHER DETAILS OF THE RISKS IDENTIFIED BY DESIGNERS,