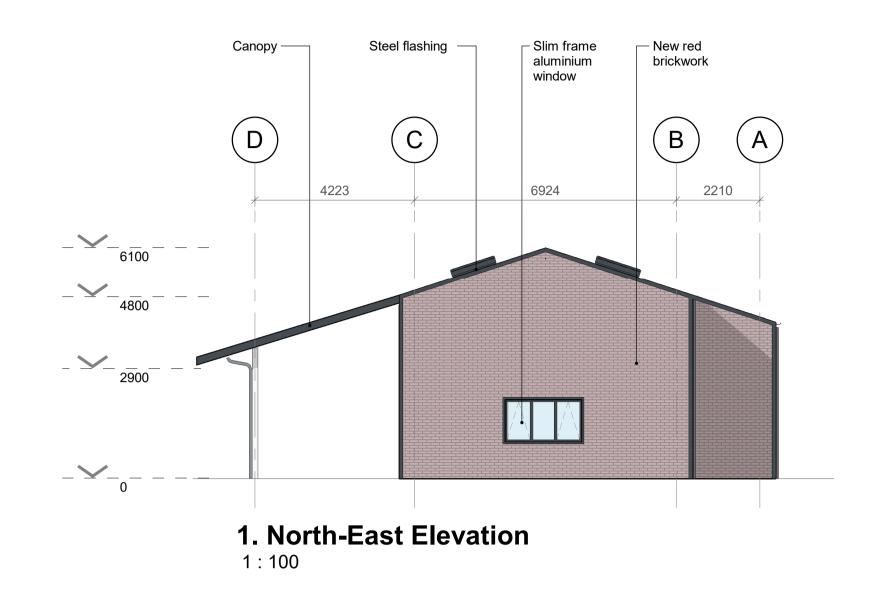

## 2. North-West Elevation 1:100





CDM REGULATIONS 2015
SIGNIFICANT OR NON-OBVIOUS RISKS AND RISKS WHICH ARE DIFFICULT TO MANAGE ARE IDENTIFIED ON THIS DRAWING USING THE FOLLOWING SYMBOL IDENTIFIED TO THE RIGHT WITH BRIEF ACCOMPANYING TEXT. FOR FURTHER DETAILS OF THE RISKS IDENTIFIED BY DESIGNERS,

POSITION AND SIZE OF STEELWORK IS ONLY INDICATIVE

REFERENCE SHOULD BE MADE TO CDM HAZARD REGISTER.

DRAWING NOTES:



## DISCLAIMER NOTES:

- THIS DOCUMENT IS COPYRIGHT OF THE ORIGINATOR AND MUST BE TREATED AS CONFIDENTIAL
- THIS DOCUMENT MUST NOT BE ALTERED, REPRODUCED OR DISTRIBUTED WITHOUT PRIOR WRITTEN CONSENT OF THE ORIGINATOR THIS DOCUMENT IS AVAILABLE IN BOTH CONTROLLED (eg. pdf) AND UNCONTROLLED (eg. dwg) FORMATS - UNCONTROLLED FORMATS MUST NOT BE ALTERED - THE ORIGINATOR ACCEPTS