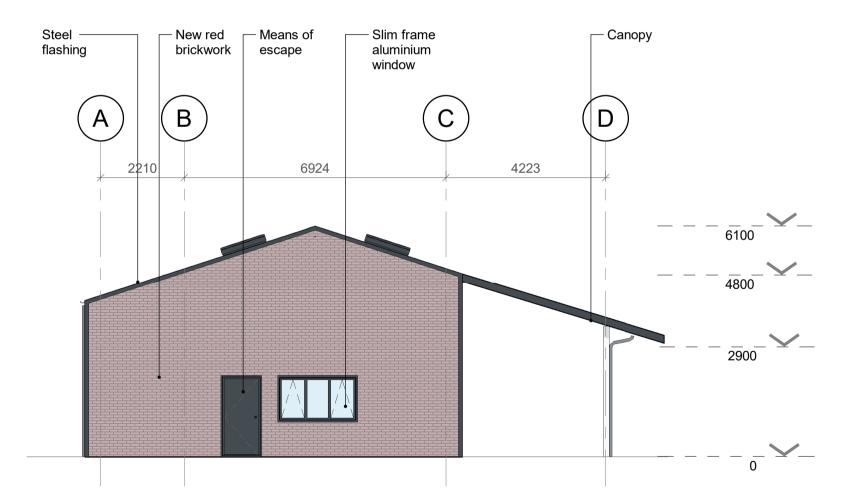

## 2. North-West Elevation 1:100





CDM REGULATIONS 2015
SIGNIFICANT OR NON-OBVIOUS RISKS AND RISKS WHICH ARE DIFFICULT TO MANAGE ARE IDENTIFIED ON THIS DRAWING USING THE FOLLOWING SYMBOL IDENTIFIED TO THE RIGHT WITH BRIEF ACCOMPANYING TEXT. FOR FURTHER DETAILS OF THE RISKS IDENTIFIED BY DESIGNERS,

POSITION AND SIZE OF STEELWORK IS ONLY INDICATIVE

REFERENCE SHOULD BE MADE TO CDM HAZARD REGISTER.

DRAWING NOTES:



## DISCLAIMER NOTES:

- THIS DOCUMENT IS COPYRIGHT OF THE ORIGINATOR AND MUST BE TREATED AS CONFIDENTIAL
- THIS DOCUMENT MUST NOT BE ALTERED, REPRODUCED OR DISTRIBUTED WITHOUT PRIOR WRITTEN CONSENT OF THE ORIGINATOR THIS DOCUMENT IS AVAILABLE IN BOTH CONTROLLED (eg. pdf) AND UNCONTROLLED (eg. dwg) FORMATS - UNCONTROLLED FORMATS MUST NOT BE ALTERED - THE ORIGINATOR ACCEPTS NO RESPONSIBILITY FOR ANY DISCREPANCI