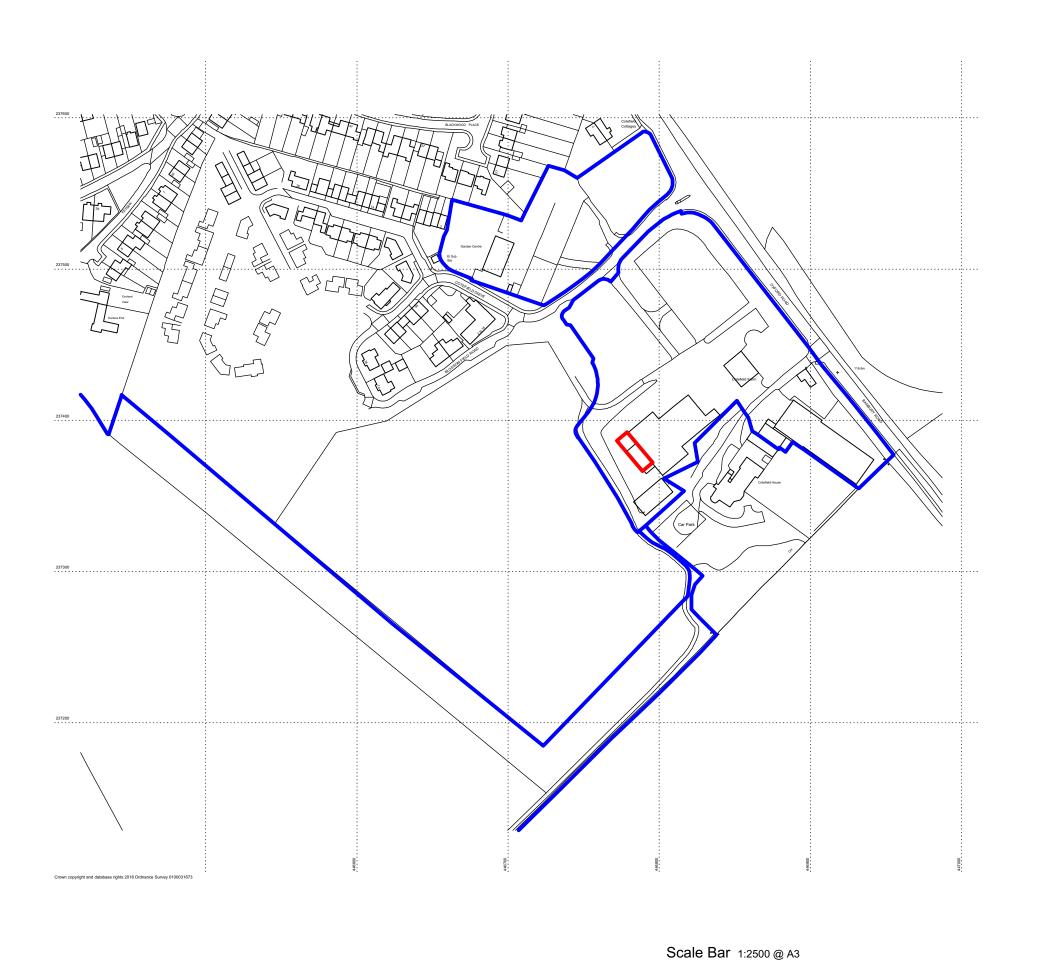

## Legend

**Application Boundary** 

Other land under ownership and control of

20 Western Avenue, Milton Park, Abingdon, Oxfordshire, OX14 4SH T: +44(0)1235 821 888 E: rpsox@rpsgroup.com

Client Mr R Bratt

Project Extension to Existing Business Unit,

Cotefield Farm, Bodicote.

Site Location Plan

Status Drawn By PM/Checked by EN/SG FINAL AJC Scale @ A3 Date Created 1:2500 FINAL Oct 2019

Rev

RPS Drawing/Figure Number 7993-0105-02

rpsgroup.com