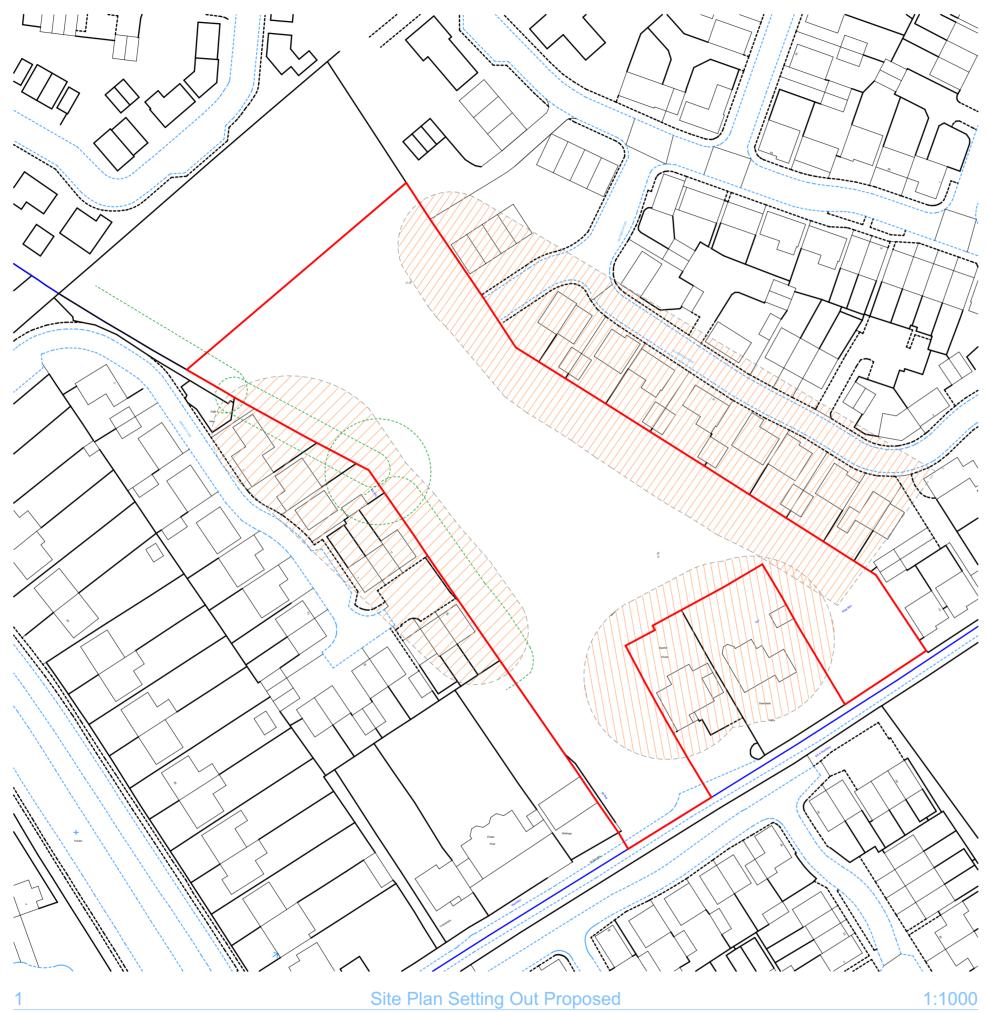

| Mr Nigel Morris                                                               |                      |
|-------------------------------------------------------------------------------|----------------------|
| Land at Deerfields Farm Canal Lane<br>Banbury                                 |                      |
| opportunity and p                                                             | ohysical constraints |
|                                                                               | scale @ A2           |
| drawn                                                                         | 1:1000<br>checked by |
| GR                                                                            |                      |
| BROWN CS<br>ARCHITECTURE + PLANNING<br>ssuing Office: Banbury - 01295 273 555 |                      |