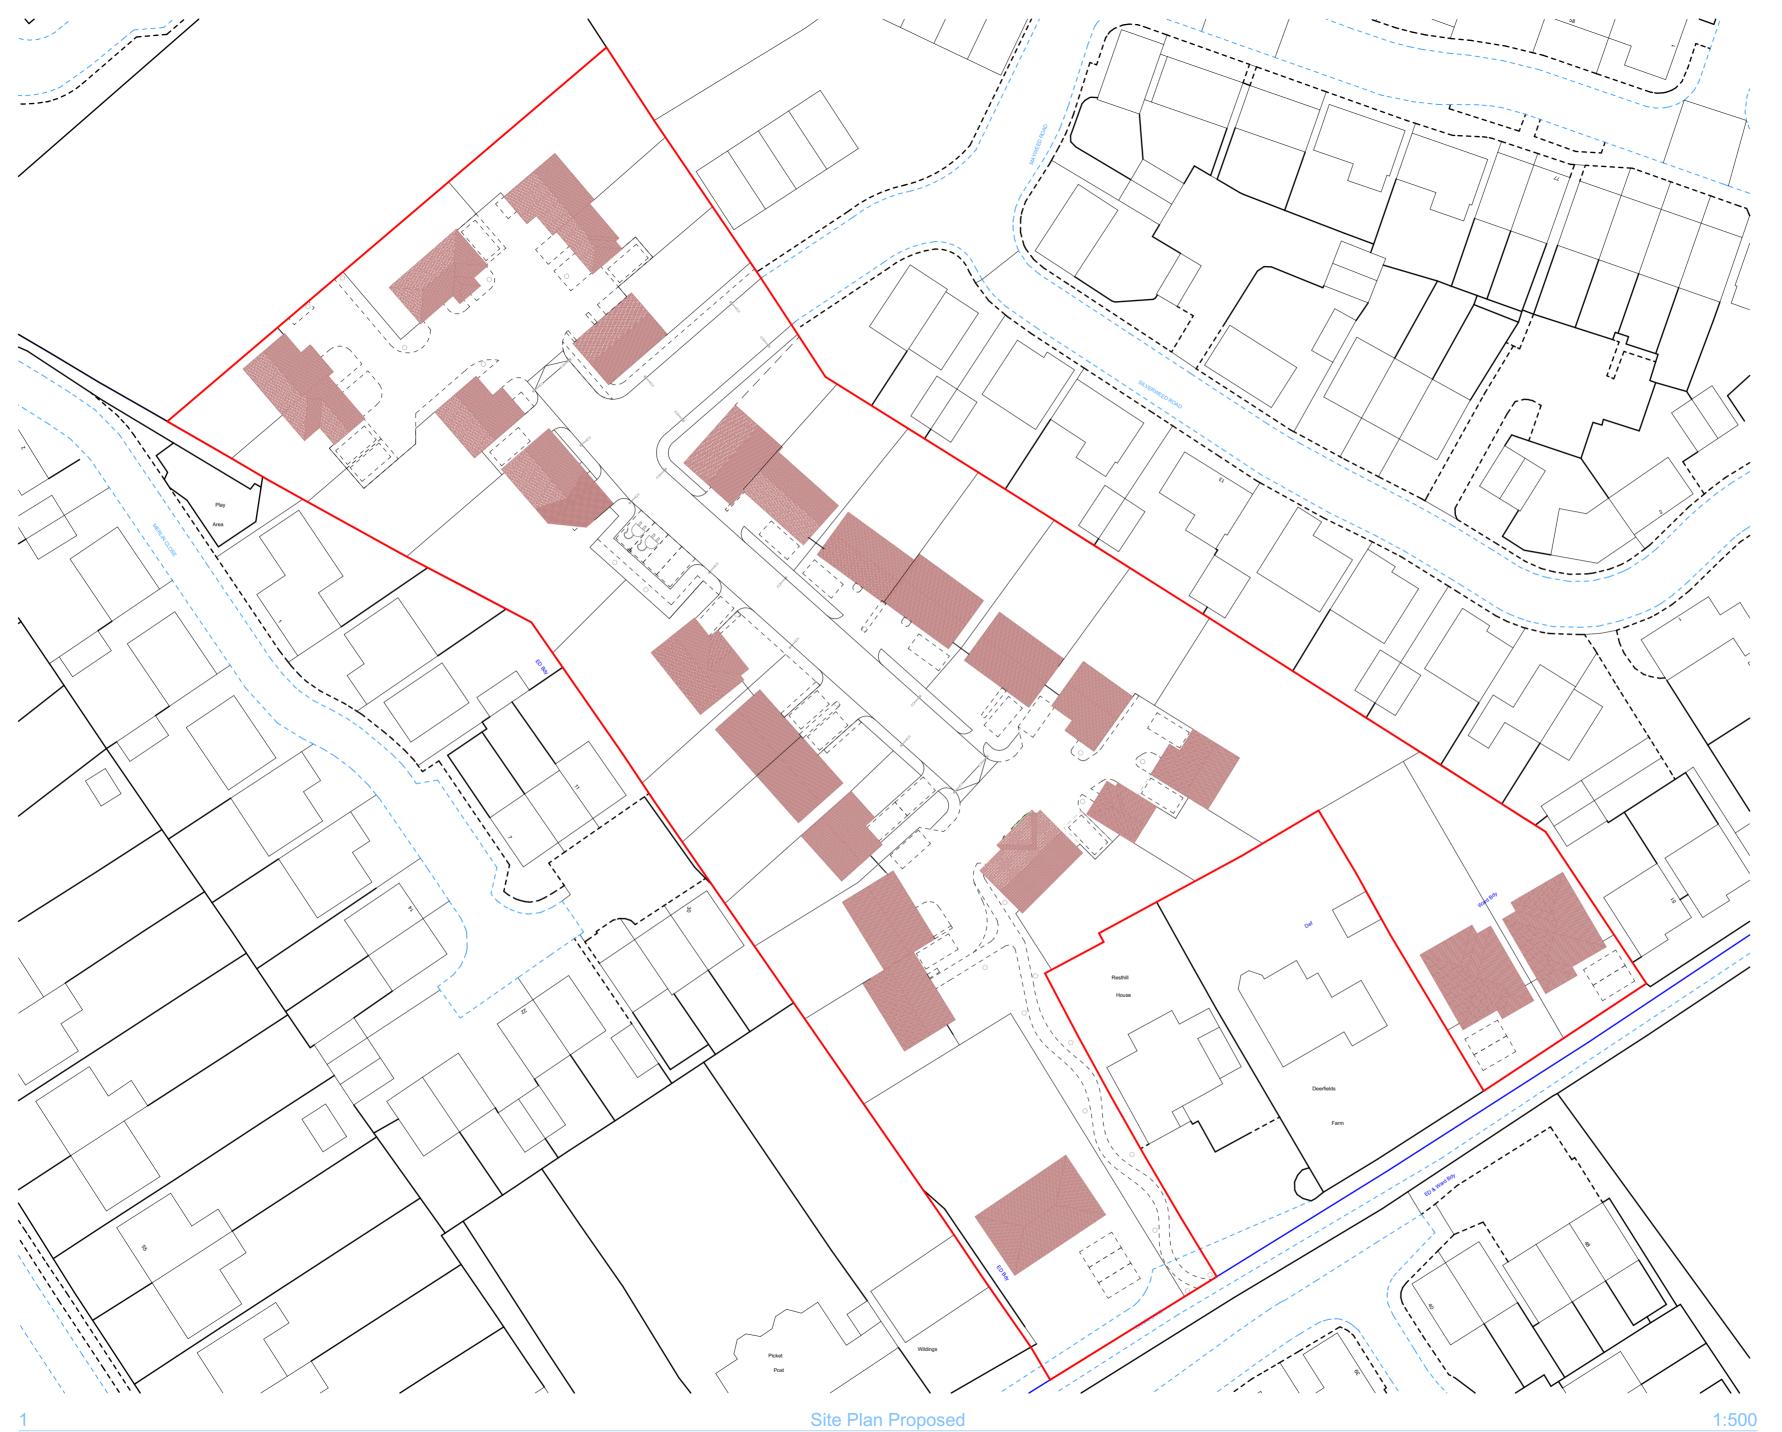

| Mr Nigel Morris                                                                                                                                                                             |                                          |  |  |  |
|---------------------------------------------------------------------------------------------------------------------------------------------------------------------------------------------|------------------------------------------|--|--|--|
| Land at Deerfields Farm Canal Lane<br>Banbury                                                                                                                                               |                                          |  |  |  |
| drawing<br>Proposed Site Outline Plan                                                                                                                                                       |                                          |  |  |  |
| date<br>27.09.19<br>drawn<br>GR                                                                                                                                                             | scale @ A2<br><u>1:500</u><br>checked by |  |  |  |
| BROWN                                                                                                                                                                                       | <b>v</b> C <sup>©</sup>                  |  |  |  |
| ARCHITECTUR<br>Issuing Office: Banbury - 01295 2                                                                                                                                            |                                          |  |  |  |
| Brown&Co Offices: Banbury, Brigg, Bury St. Edmunds, Grantham, Holt,<br>Huntingdon, King's Lynn, Melton Mowbray, Norwich, Retford, Spalding, St Neots,<br>Caribbean, Poland (Torun), Romania |                                          |  |  |  |