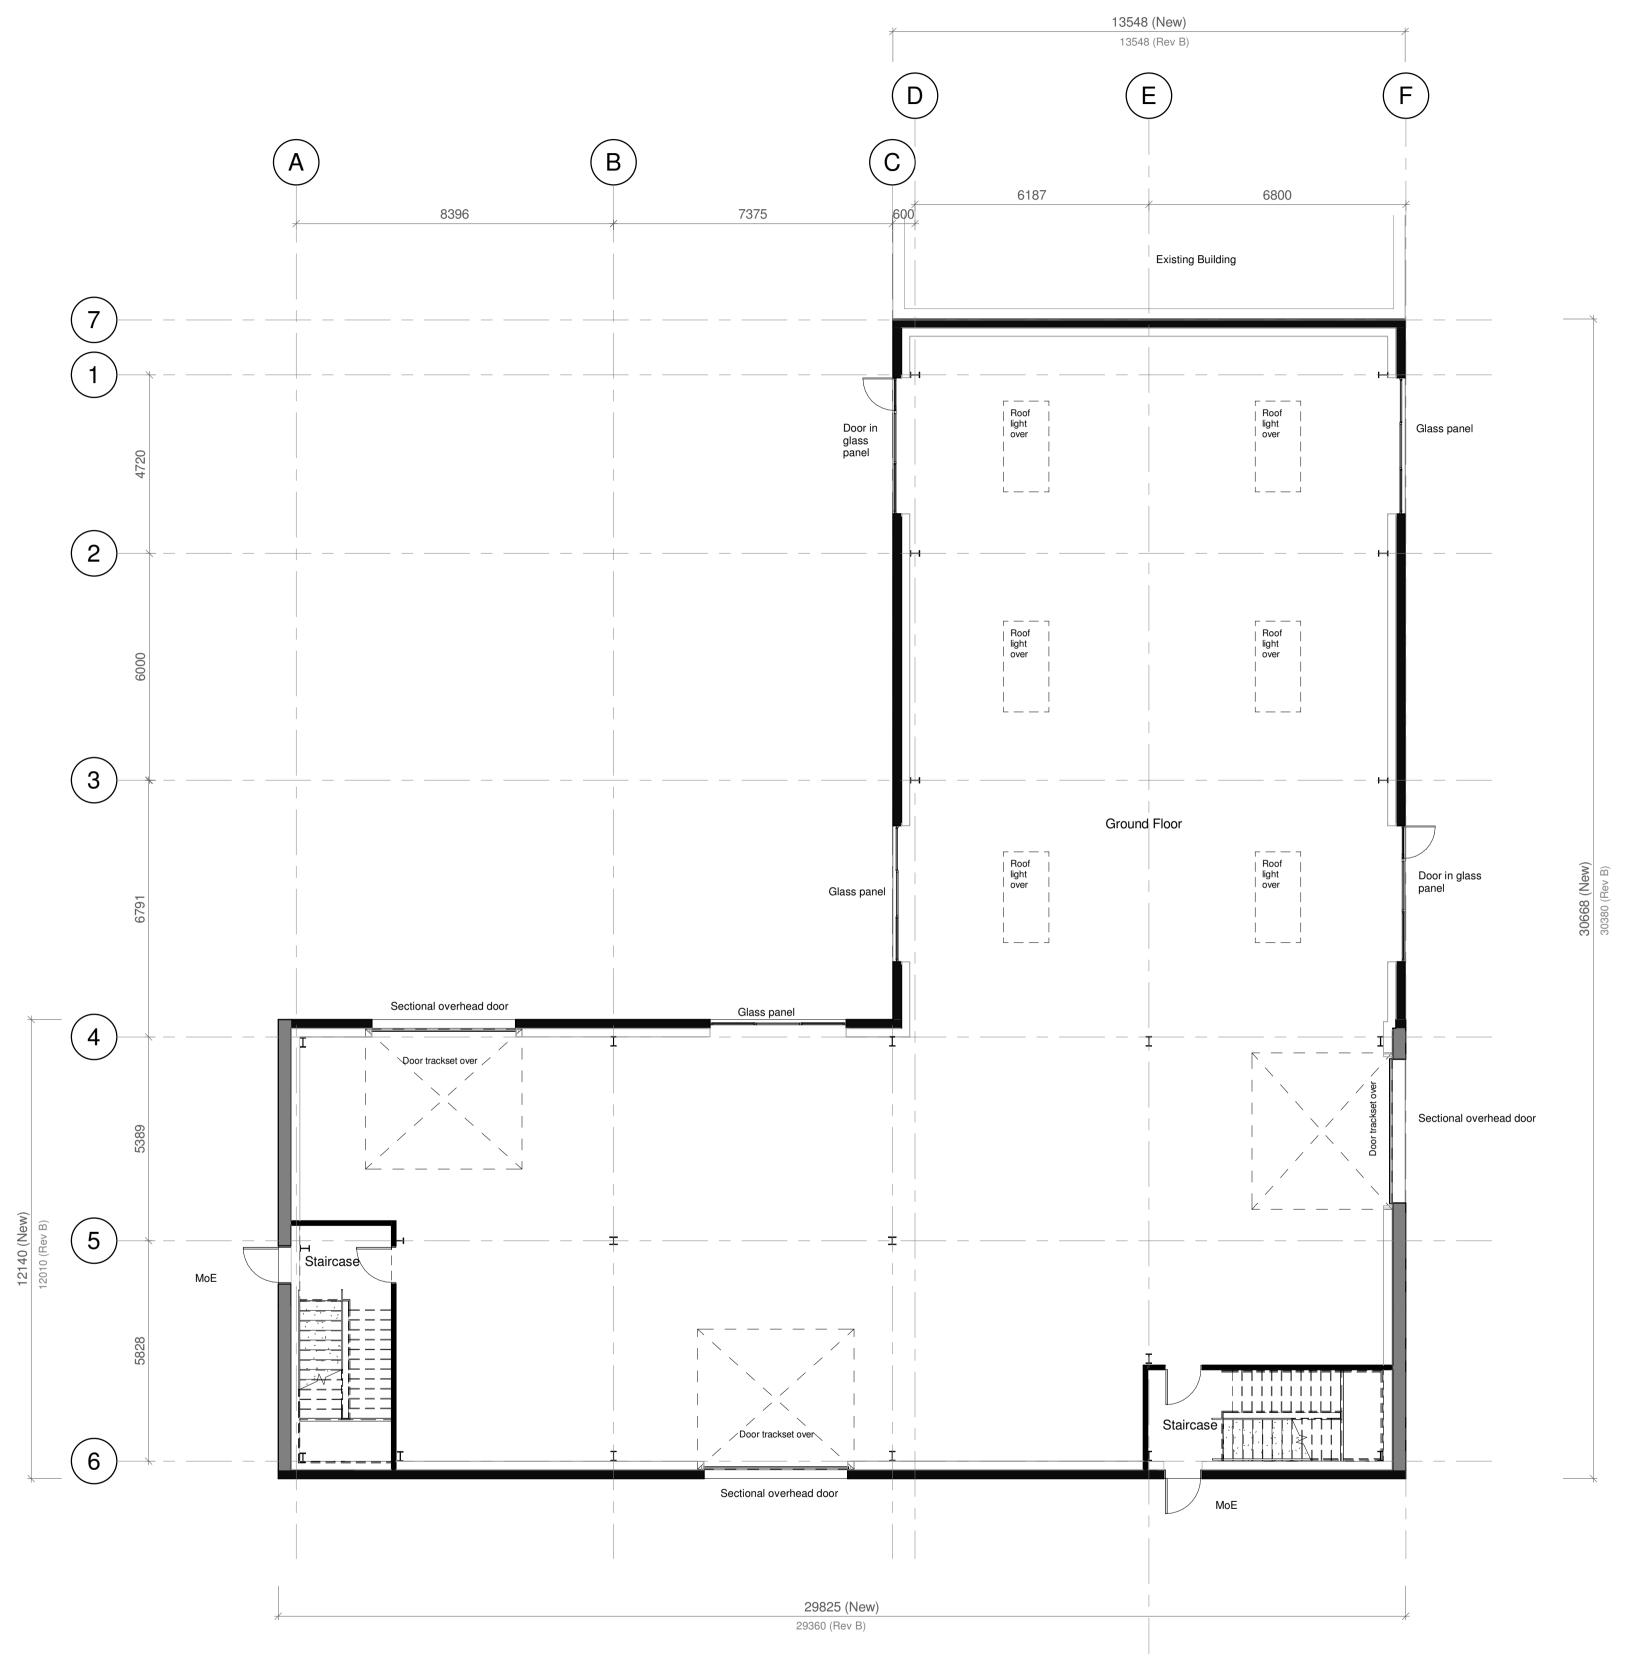

**Ground Floor Plan** 1:100

DISCLAIMER NOTES:

- THIS DOCUMENT IS COPYRIGHT OF THE ORIGINATOR AND MUST BE TREATED AS
- THIS DOCUMENT MUST NOT BE ALTERED, REPRODUCED OR DISTRIBUTED WITHOUT PRIOR WRITTEN CONSENT OF THE ORIGINATOR
- THIS DOCUMENT MUST NOT BE ALTERED THE ORIGINATOR ACCEPTS NO RESPONSIBILITY FOR ANY DISCREPANCIES ARISING AS A RESULT OF THE
- ORIGINATORS INFORMATION BEING ALTERED BY OTHERS ANY DISCREPANCY MUST BE REPORTED TO THE ORIGINATOR
- DO NOT SCALE THIS DOCUMENT USE FIGURED DIMENSIONS ONLY ALL DIMENSIONS MUST BE CHECKED ON SITE PRIOR TO COMMENCEMENT OF ANY RELATED WORKS
- THIS DOCUMENT MUST BE READ IN CONJUNCTION WITH ALL SUPPORTING DOCUMENTS PRODUCED BY THE ORIGINATOR AND OTHER PROJECT DISCIPLINES THE ORIGINATOR ACCEPTS NO RESPONSIBILITY FOR THE ACCURACY OF
- BACKGROUND INFORMATION PRODUCED BY THIRD PARTIES THIS MUST BE TREATED AS INDICATIVE ONLY USERS OF THIS DOCUMENT ARE RESPONSIBLE FOR CHECKING WHICH REVISION IS
- CURRENT THE DOCUMENT STATUS "INFORMATION" OR "PRELIMINARY", INDICATES THAT THIS

TEL NO: 01993 815000

WWW.RIDGE.CO.UK

The Cowyards Blenheim Park Oxford Road Woodstock, OX20 1QR

Bicester Heritage

IN ASSOCIATION WITH:

New Technical Site

Building E Proposed Ground Floor Plan

DRAWN BY: CF SCALE: 1:100 @ A1 IM DATE 20/07/18 CHECKED STATUS