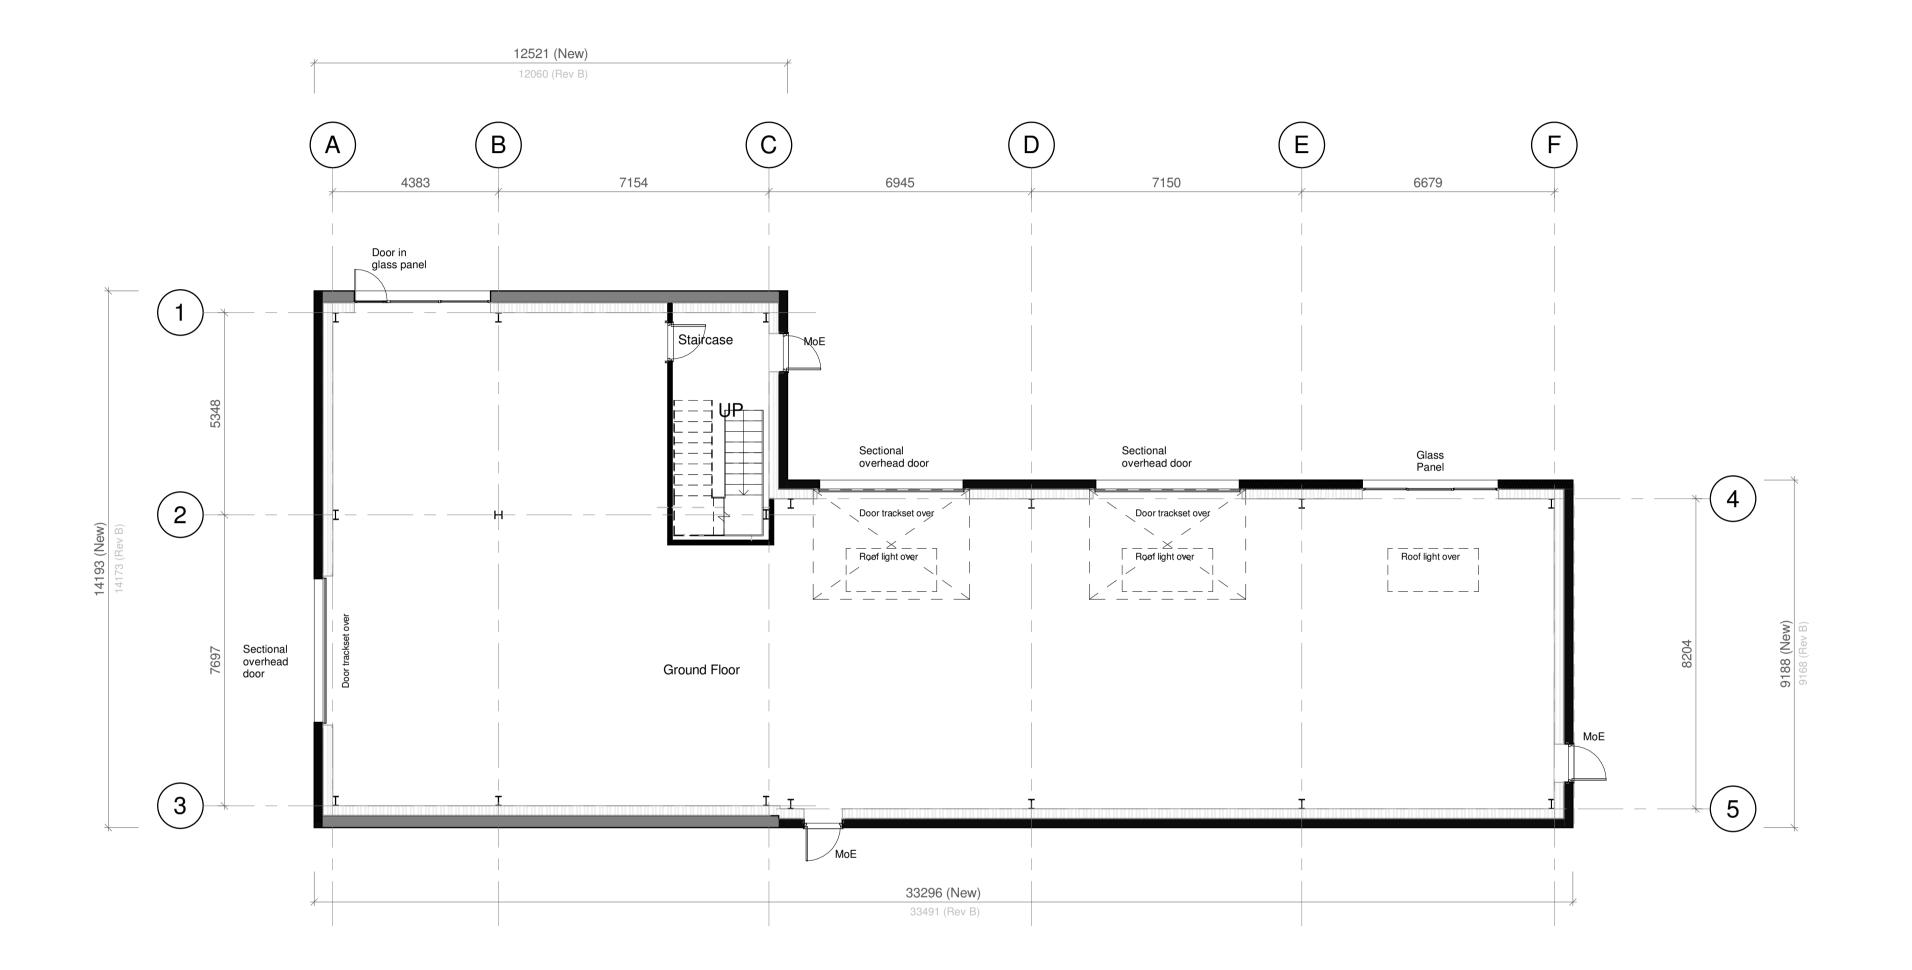

## **Ground Floor Plan**

1:10

Bicester Heritage

IN ASSOCIATION WITH:

New Technical Site

Building F Proposed Ground Floor Plan

 DRAWN BY:
 CF
 SCALE:
 1:100
 @ A1

 CHECKED
 IM
 DATE
 20/07/18

 STATUS

**PLANNING** 