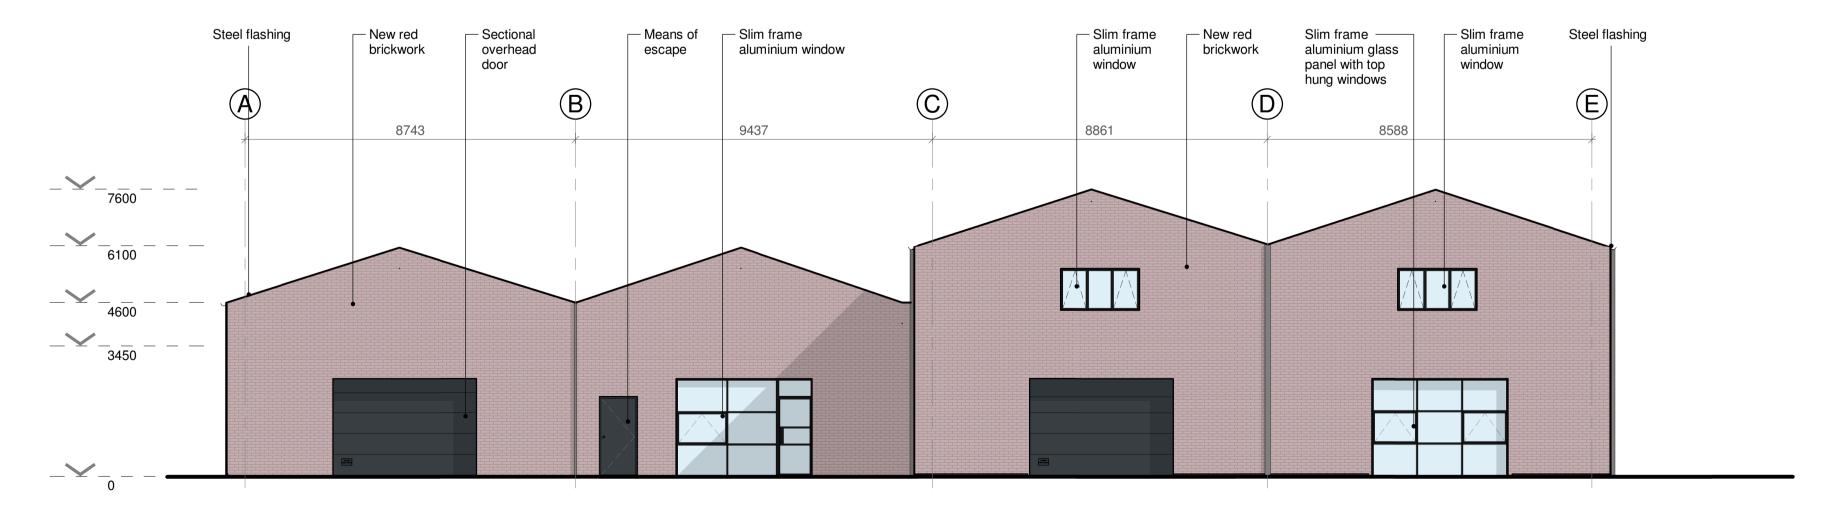

1. North-East Elevation

3. South-West Elevation
1:100

Colour Palette Glazing Red Brick

Building D Proposed NE and SW Elevations

1:100 @ A1 DRAWN BY: CF SCALE: IM DATE 20/07/2018 CHECKED

**PLANNING** 

 DRAWING No: 5002855-RDG-Z4-XX-EL-A-0131

 PROJECT
 ORG:
 ZONE:
 LEVEL
 TYPE
 ROLE:
 NUMBER:
 REV: