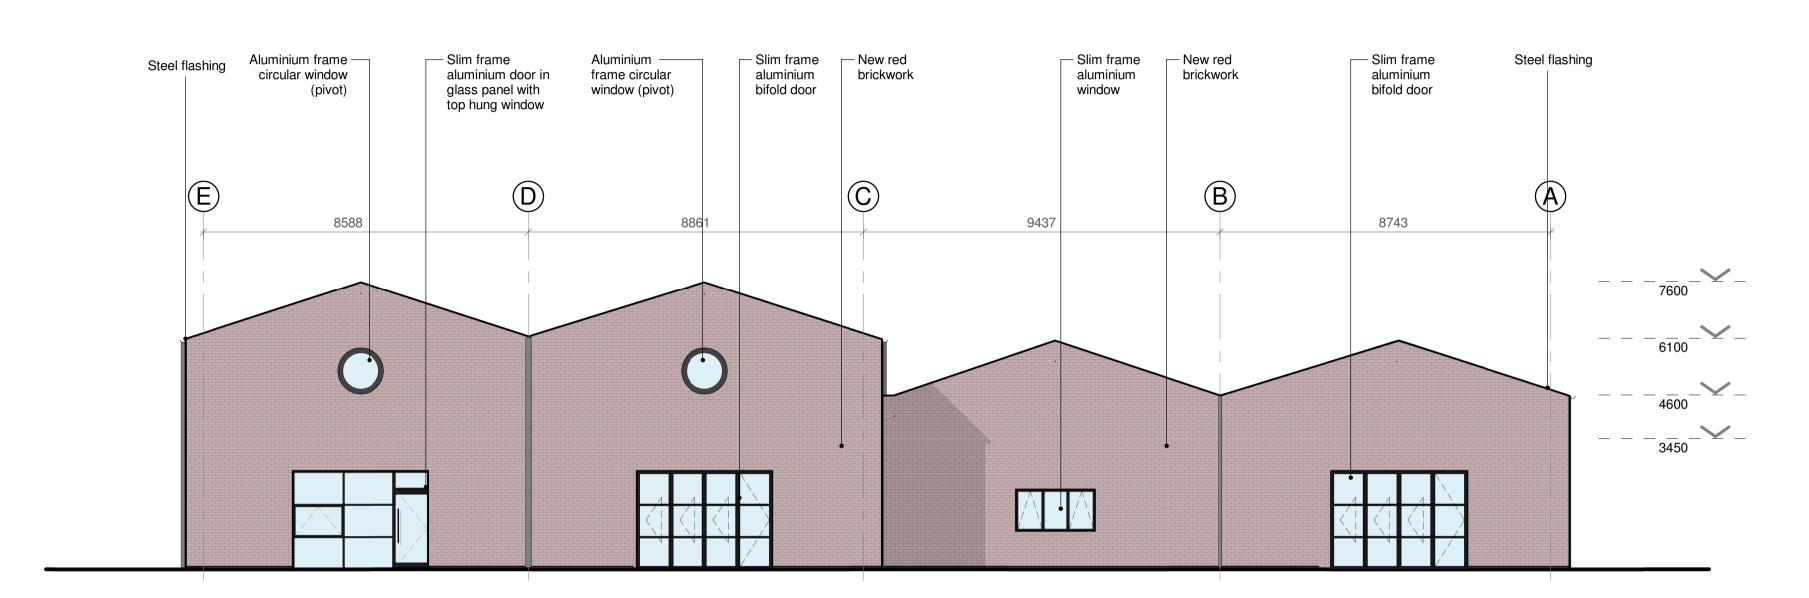

1. North-East Elevation

3. South-West Elevation
1:100

Colour Palette Glazing Red Brick

Building D Proposed NE and SW Elevations

1:100 @ A1 DRAWN BY: CF SCALE: IM DATE 20/07/2018 CHECKED

**PLANNING** 

 DRAWING No: 5002855-RDG-Z4-XX-EL-A-0131

 PROJECT
 ORG:
 ZONE:
 LEVEL
 TYPE
 ROLE:
 NUMBER:
 REV: